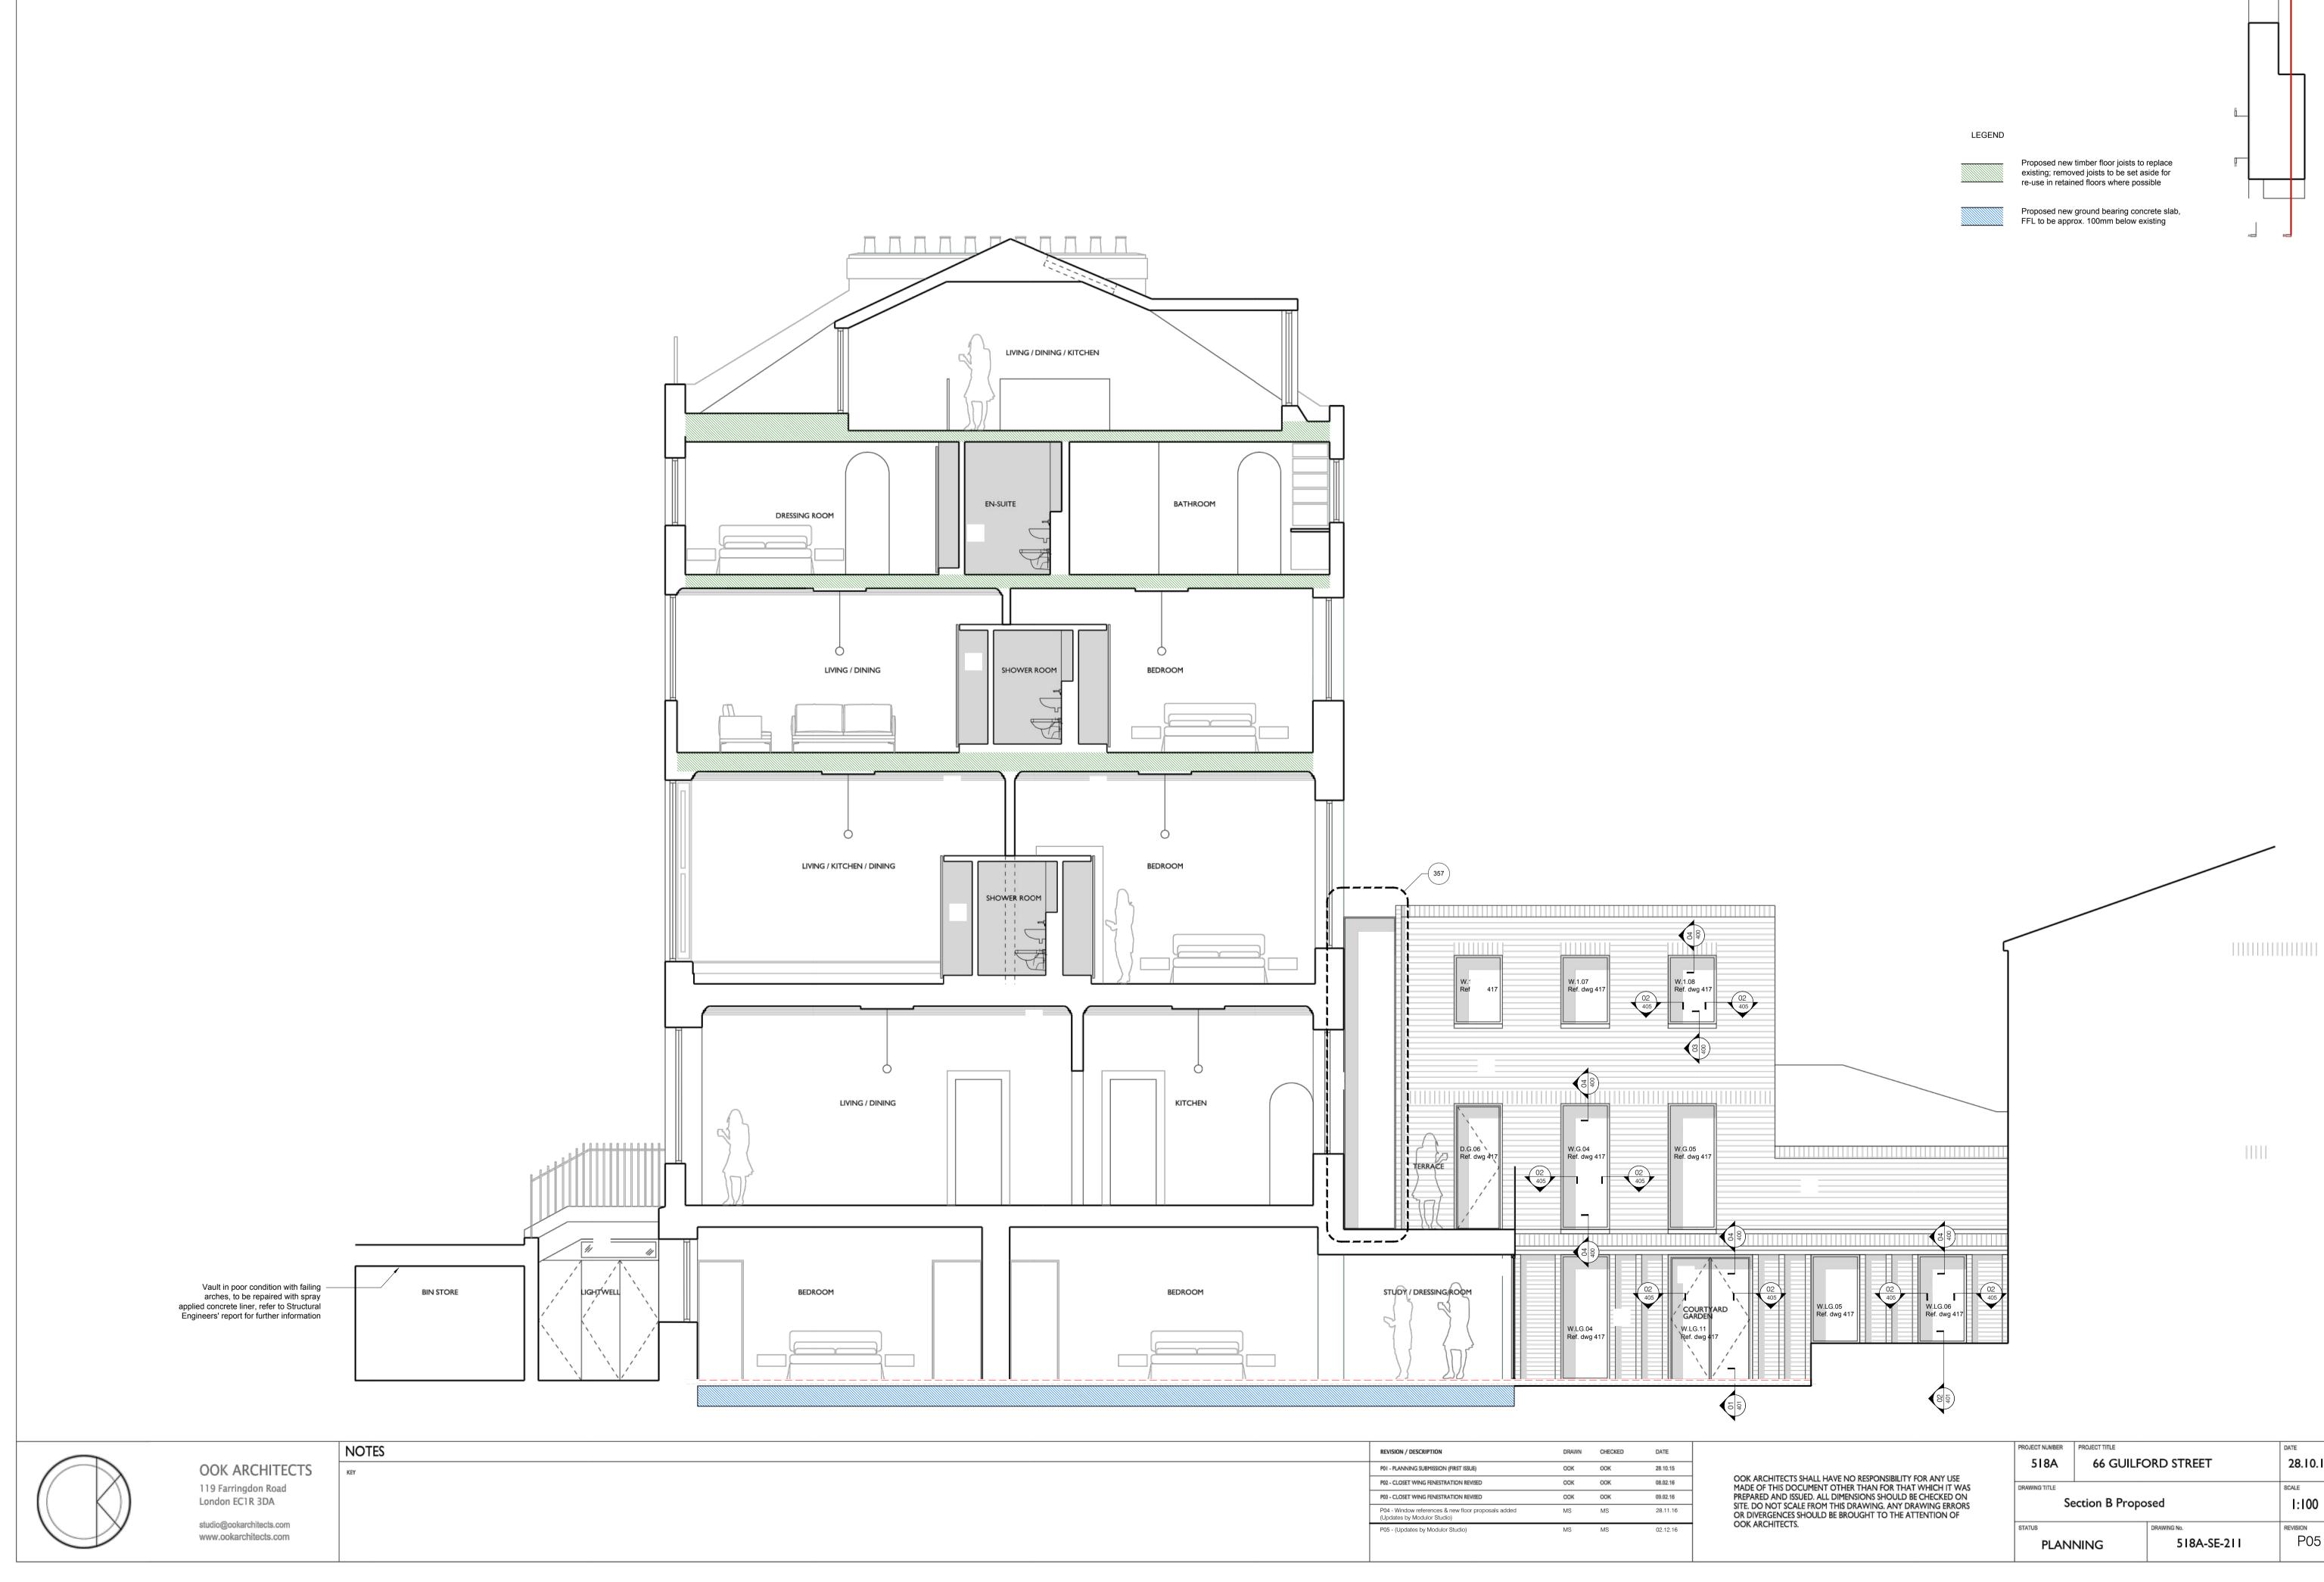

| <br>1                                                                              |       |         |          |
|------------------------------------------------------------------------------------|-------|---------|----------|
| REVISION / DESCRIPTION                                                             | DRAWN | CHECKED | DATE.    |
| P01 - PLANNING SUBMISSION (FIRST ISSUE)                                            | OOK   | OOK     | 28.10.15 |
| P02 - CLOSET WING FENESTRATION REVISED                                             | OOK   | OOK     | 08.02.16 |
| P03 - CLOSET WING FENESTRATION REVISED                                             | OOK   | OOK     | 09.02.16 |
| P04 - Window references & new floor proposals added<br>(Updates by Modulor Studio) | MS    | MS      | 28.11.16 |
| P05 - (Updates by Modulor Studio)                                                  | MS    | MS      | 02.12.16 |

|                                                                                                                                                                    | PROJECT NUMBER PROJECT TITLE        |                    | DATE                    |                |
|--------------------------------------------------------------------------------------------------------------------------------------------------------------------|-------------------------------------|--------------------|-------------------------|----------------|
| HALL HAVE NO RESPONSIBILITY FOR ANY USE                                                                                                                            | 518A                                | 66 GUILFORD STREET |                         | 28.10.15       |
| IMENT OTHER THAN FOR THAT WHICH IT WAS<br>ED. ALL DIMENSIONS SHOULD BE CHECKED ON<br>FROM THIS DRAWING. ANY DRAWING ERRORS<br>IOULD BE BROUGHT TO THE ATTENTION OF | DRAWING TITLE<br>Section B Proposed |                    |                         | scale<br>1:100 |
|                                                                                                                                                                    | status<br>PLANI                     | NING               | DRAWING NO. 518A-SE-211 | P05            |