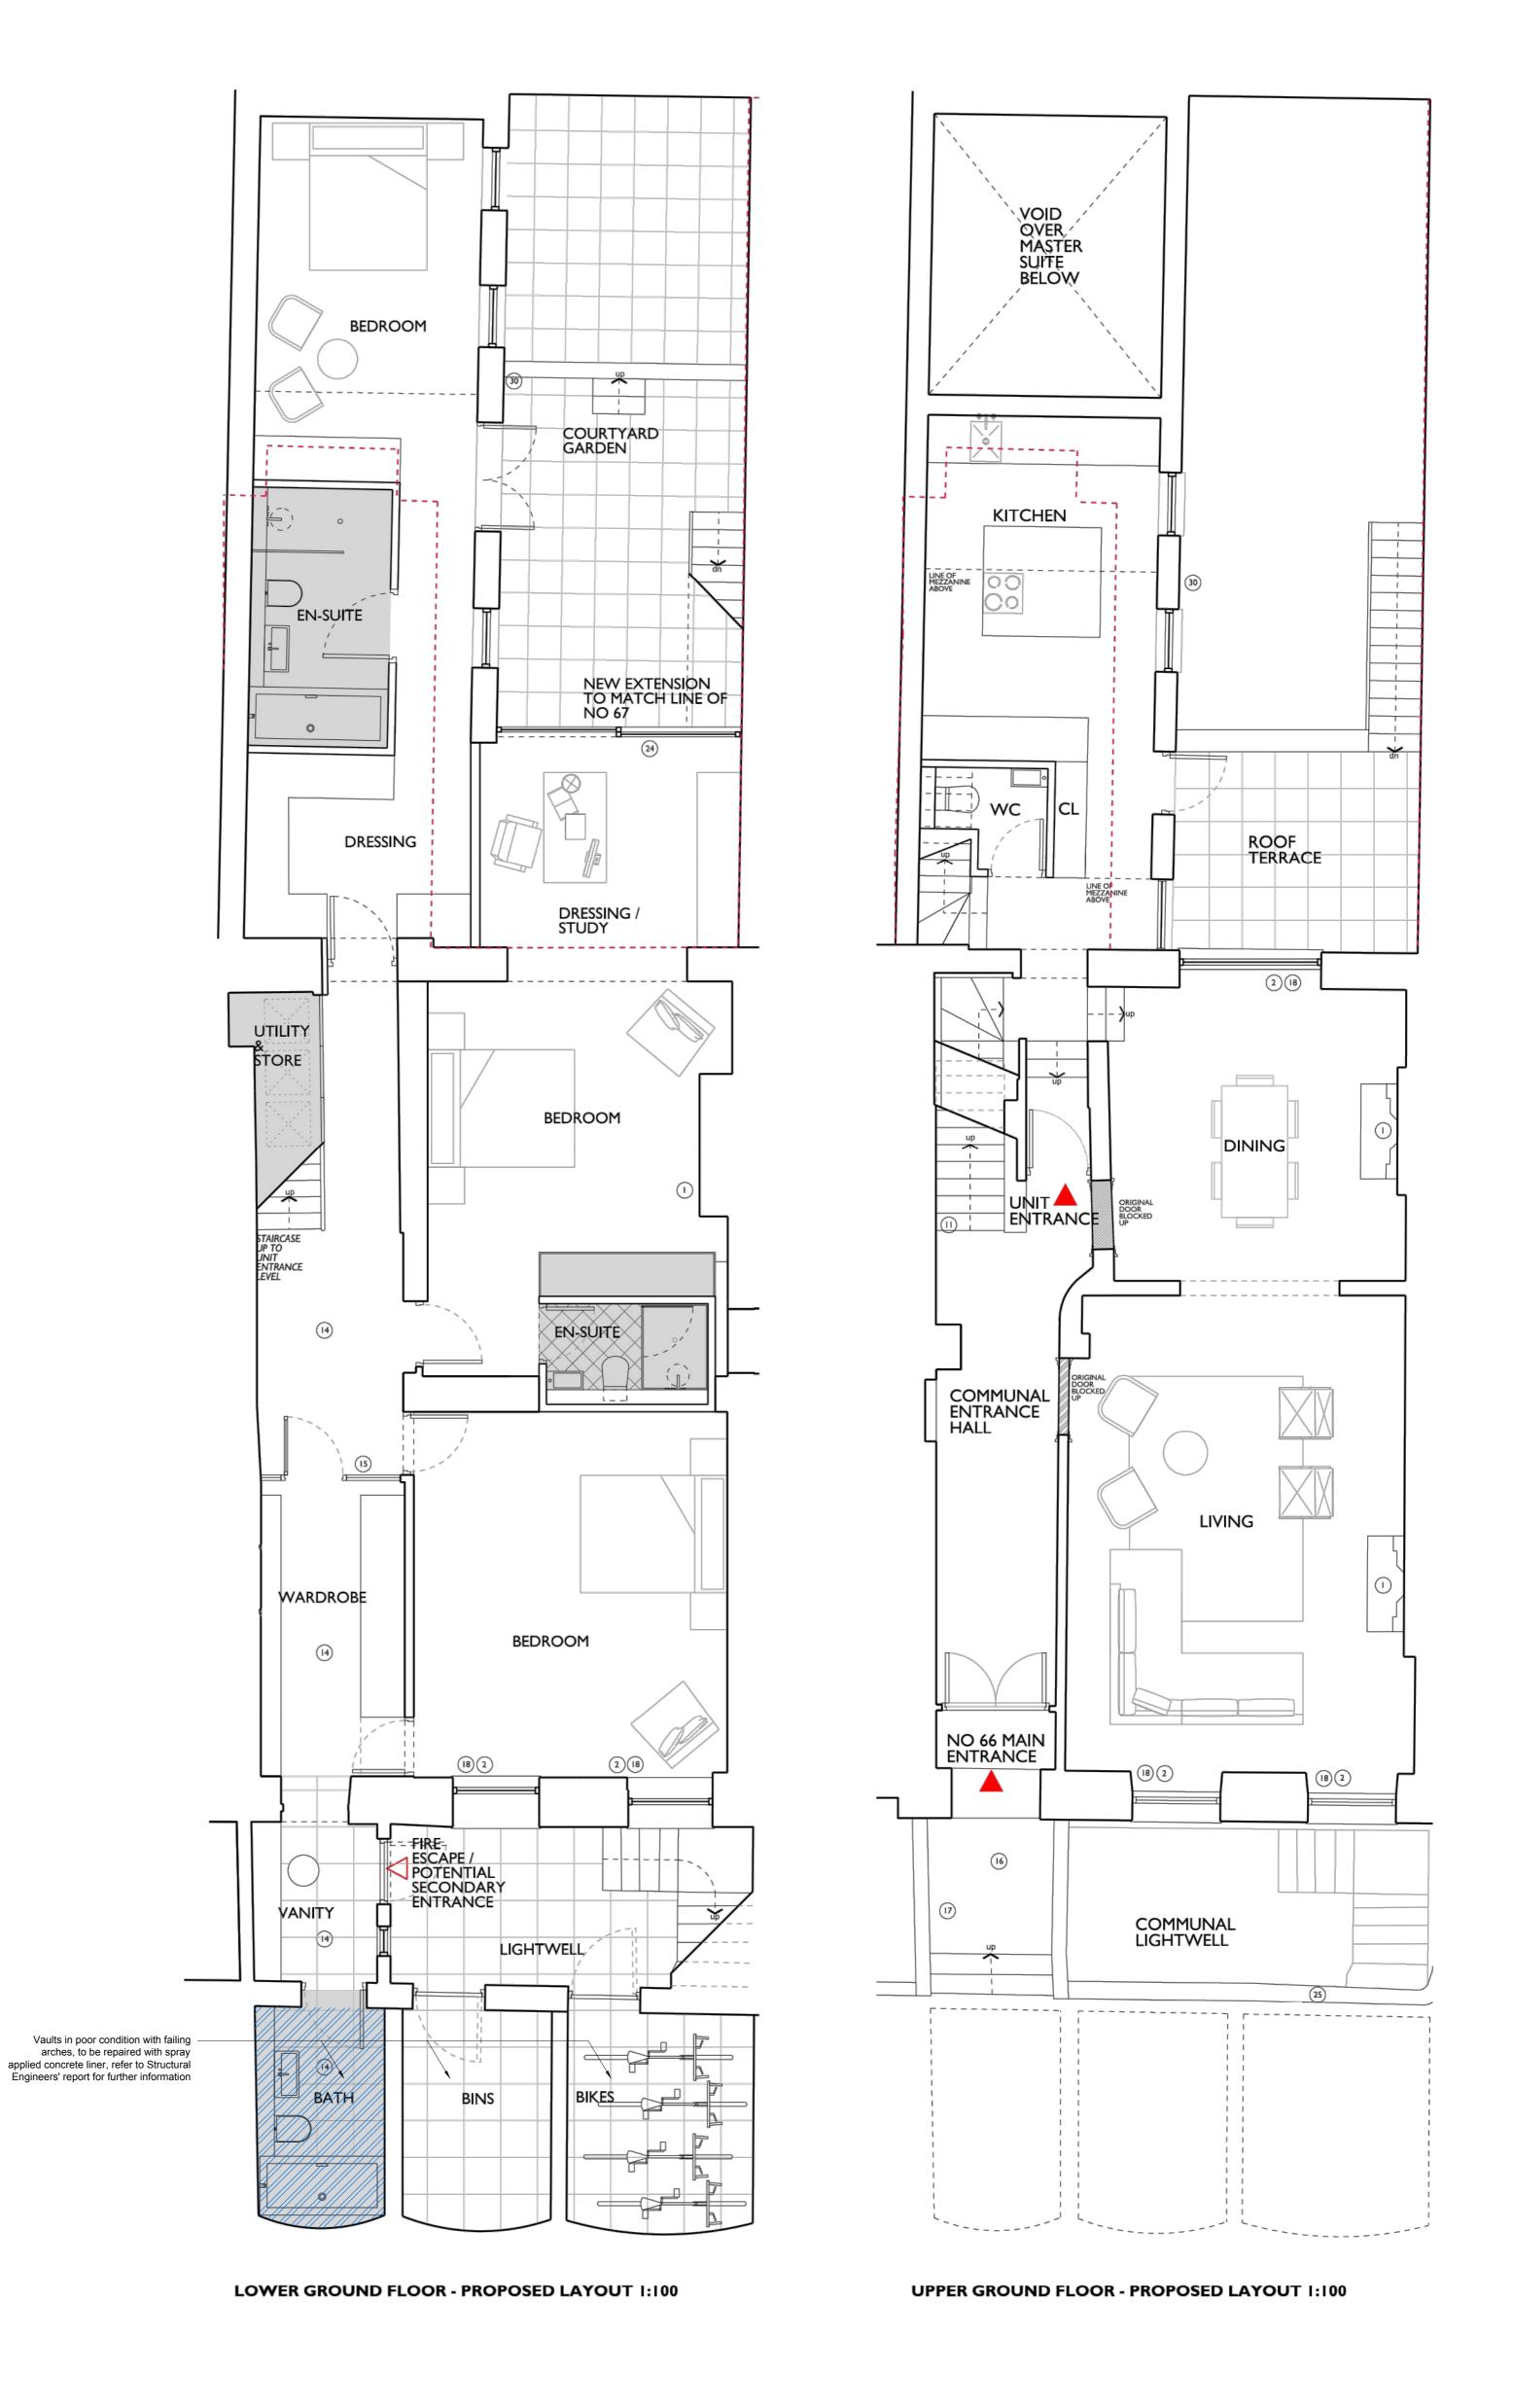

LEGEND

Proposed new ground bearing concrete slab, FFL to be approx. 350mm below existing

|                                                                                             | NOTES                                 | REVISION / DESCRIPTION                                                | DRAWN | CHECKED | DATE     |
|---------------------------------------------------------------------------------------------|---------------------------------------|-----------------------------------------------------------------------|-------|---------|----------|
| OOK ARCHITECTS                                                                              | gdon Road<br>TR 3DA<br>architects.com | P01 - PLANNING SUBMISSION (FIRST ISSUE)                               | ООК   | ООК     | 28.10.15 |
| 119 Farringdon Road<br>London EC1R 3DA<br>studio@ookarchitects.com<br>www.ookarchitects.com |                                       | P02 - CLOSET WING FENESTRATION REVISED                                | ООК   | OOK     | 08.02.16 |
|                                                                                             |                                       | P03 - CLOSET WING LAYOUT REVISED                                      |       | 00K     | 08.02.16 |
|                                                                                             |                                       | P04 - Proposed lowered vault floors added (Updates by Modulor Studio) |       | MS      | 28.11.16 |
|                                                                                             |                                       | P05 (Updates by Modulor Studio)                                       | MS    | MS      | 02.12.16 |

|                                                                                                                                                                                                                               | PROJECT NUMBER                                       | PROJECT TITLE |             | DATE                  |
|-------------------------------------------------------------------------------------------------------------------------------------------------------------------------------------------------------------------------------|------------------------------------------------------|---------------|-------------|-----------------------|
| OOK ARCHITECTS SHALL HAVE NO RESPONSIBILITY FOR ANY USE                                                                                                                                                                       | 518A                                                 | 66 GUILFO     | ORD STREET  | 28.10.15              |
| MADE OF THIS DOCUMENT OTHER THAN FOR THAT WHICH IT WAS PREPARED AND ISSUED. ALL DIMENSIONS SHOULD BE CHECKED ON SITE. DO NOT SCALE FROM THIS DRAWING. ANY DRAWING ERRORS OR DIVERGENCES SHOULD BE BROUGHT TO THE ATTENTION OF | Lower & Upper Ground Floor Levels - Proposed Layouts |               |             | SCALE<br>I:100<br>@A3 |
| OOK ARCHITECTS.                                                                                                                                                                                                               | STATUS                                               |               | DRAWING No. | REVISION              |
|                                                                                                                                                                                                                               | PLAN                                                 | NING          | 518A-PL-110 | P05                   |