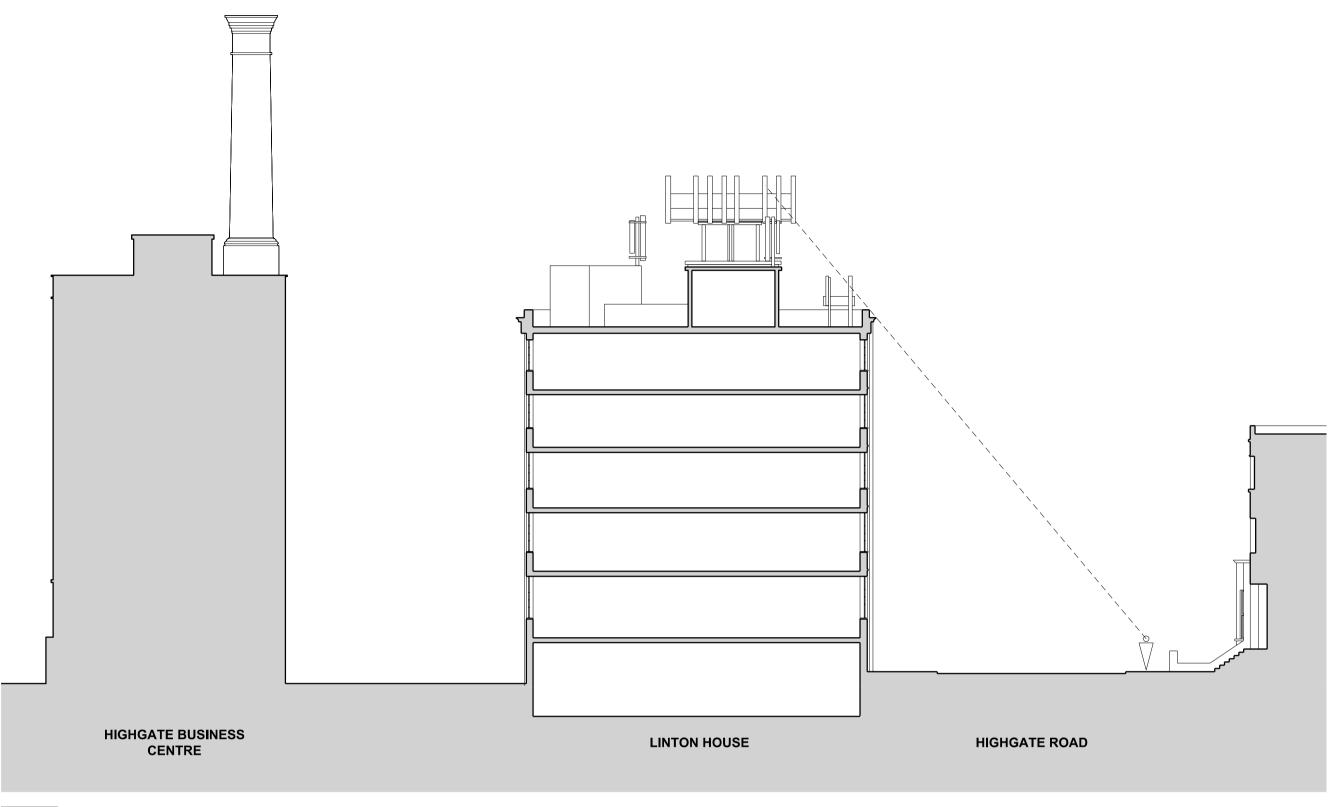

Site section as existing

152\_200 Scale 1:200 @ A1

Site section as proposed

152\_200 Scale 1:200 @ A1

All drawings to be read in conjunction with structural engineer's and service engineer's

# SITE SECTIONS EXISTING & PROPOSED

Scale @ A1 **1:200** 

Project No. **152** 

Drawing no.

Revision P4

Status PLANNING

NOV 2015