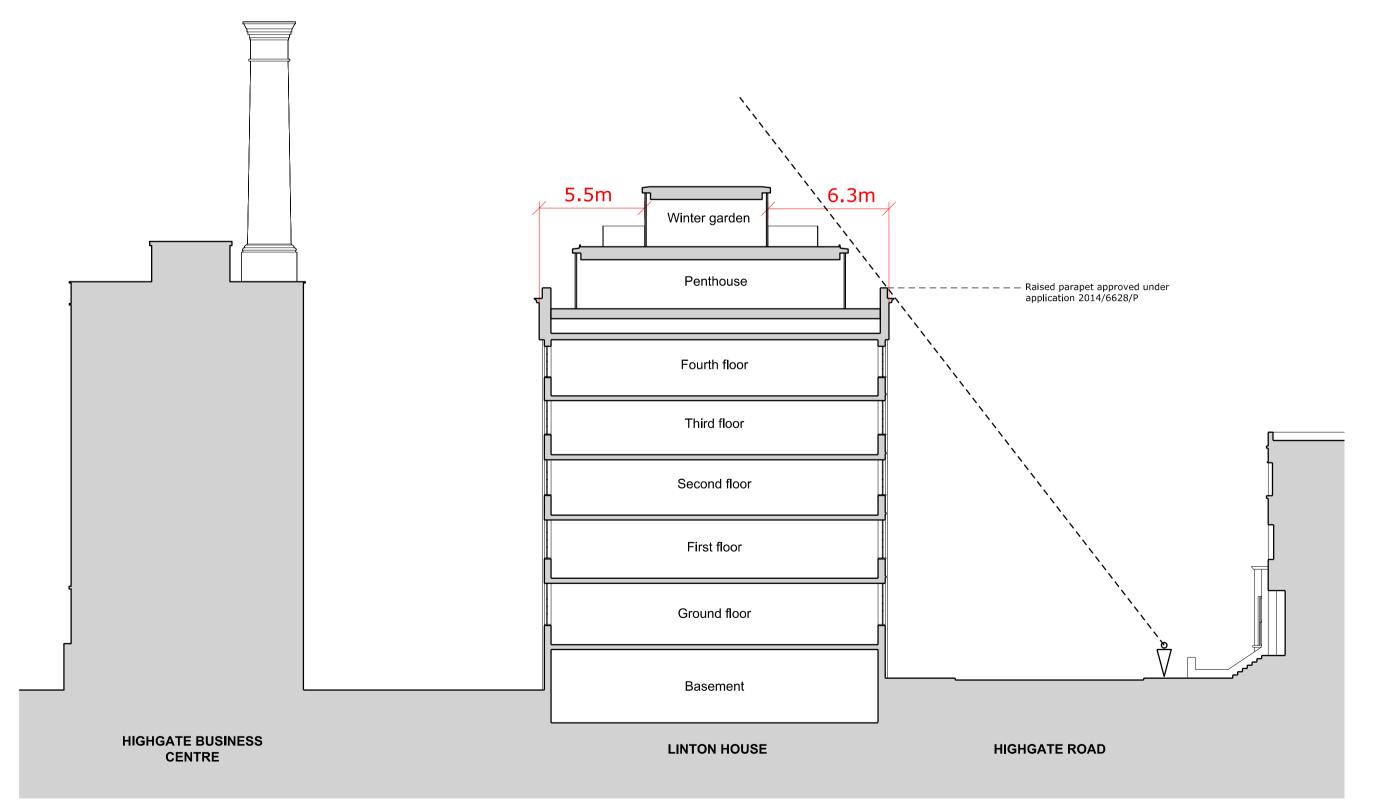

Site section as existing

152\_200 Scale 1:200 @ A1

Site section as proposed

152\_200 Scale 1:200 @ A1

All drawings to be read in conjunction with structural engineer's and service engineer's

# SITE SECTIONS EXISTING & PROPOSED

Scale @ A1 **1:200** 

Project No. **152** 

Drawing no.

Revision P4

Status PLANNING

NOV 2015