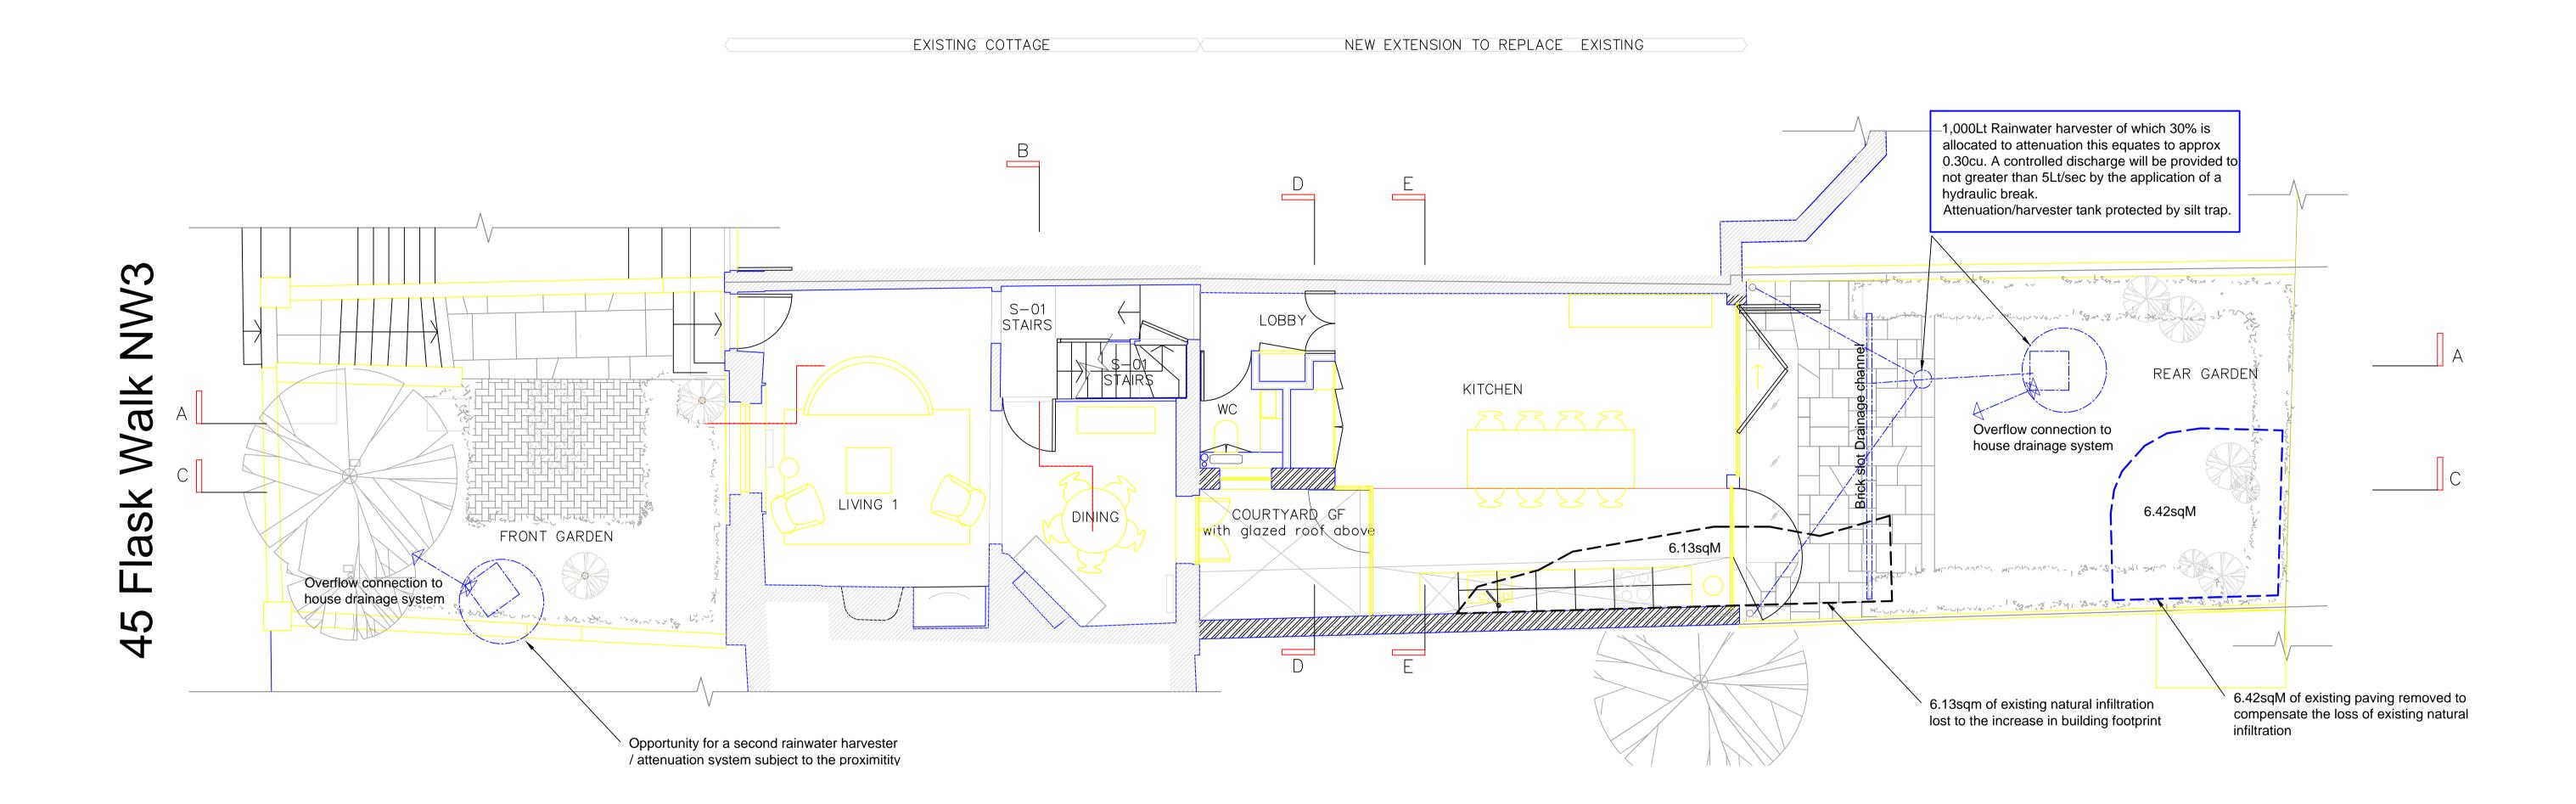

## **Proposed Rainwater Harvester Scheme**

Do not scale, use figured dimensions only. All dimensions to be verified on site prior to the commencement of any work or team related drawing/s. This drawing copyright and is to be read in conjunction with all related Architect's and Engineer's drawings and any other relevant information. No liability will be accepted for any errors or omissions in the content of this drawing, which arise as a result of faulty transmission or reproduction when issued in an electronic format. No alterations or amendments are permitted to this drawing other than by **Hewitt Consulting Ltd.** 

## NOT for construction Concept Plan ONLY Scale is Approximate

| •                        |        |                                                |            |      |
|--------------------------|--------|------------------------------------------------|------------|------|
|                          |        |                                                |            |      |
| Ref.                     | Date   | Revision                                       |            |      |
| <b>Building Services</b> |        |                                                | Drg. No.   | Rev. |
|                          |        | Arrangement                                    | RWH01      |      |
| Rainwater Harvester      |        |                                                | Job No.    |      |
| Scale                    |        | 2                                              | HCL 292016 |      |
| 1-50@A1                  |        | Drawn<br>BKH                                   |            |      |
| Client                   | t      | 1                                              | 1          |      |
|                          |        | Osman Ozsa                                     | n          |      |
| Projec                   | ct     |                                                |            |      |
|                          | 45     | Flask Walk NW                                  | 3 1HH      |      |
|                          |        | ewitt Consulting                               |            |      |
|                          | 5 Butt | erfield Lane St Albans<br>Mobile: 07971 780280 | AL1 2HJ    |      |
|                          |        | e: brian@hcltd.eu w: hcltd                     | eu         |      |