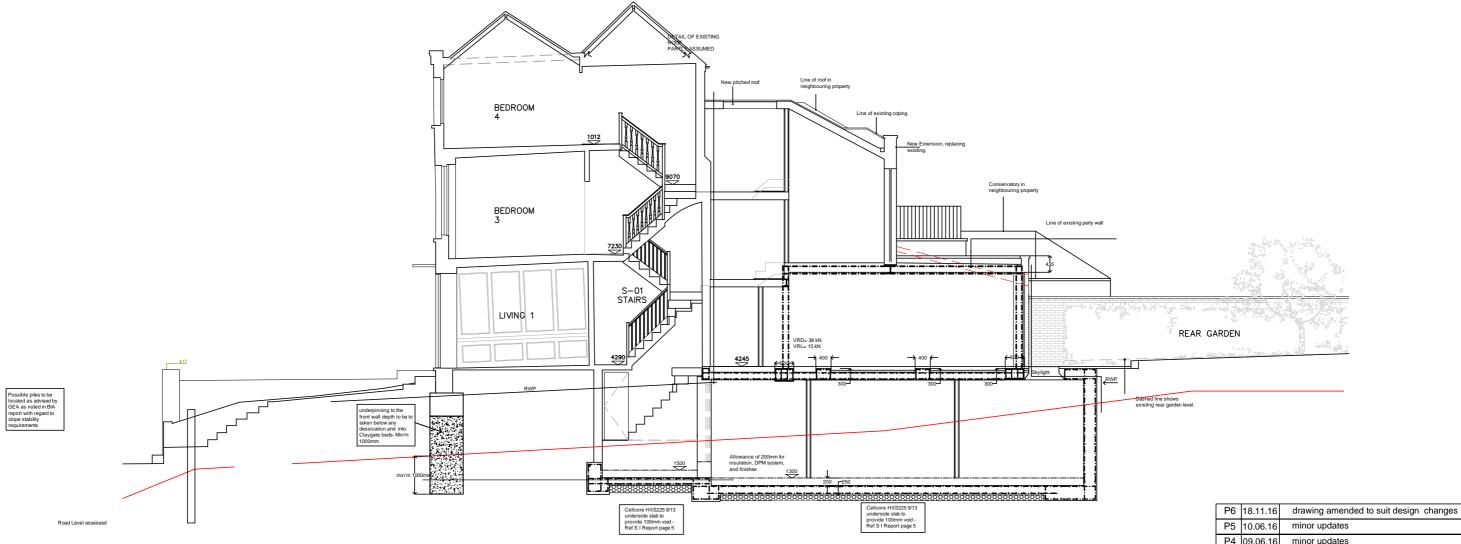

Arbitrary Datum 0.00r

PROPOSED SECTION THROUGH A A

minor updates P4 09.06.16 minor updates P3 07.06.16 basement level updated P2 14.04.16 underpinning to front wall added P1 22.03.16 IC moved Ref. Date Revision Drg. No. Rev. 05 proposed sections Job No. 360219 Drn. by TF. 1:100 @ A3 Chkd. by JF.