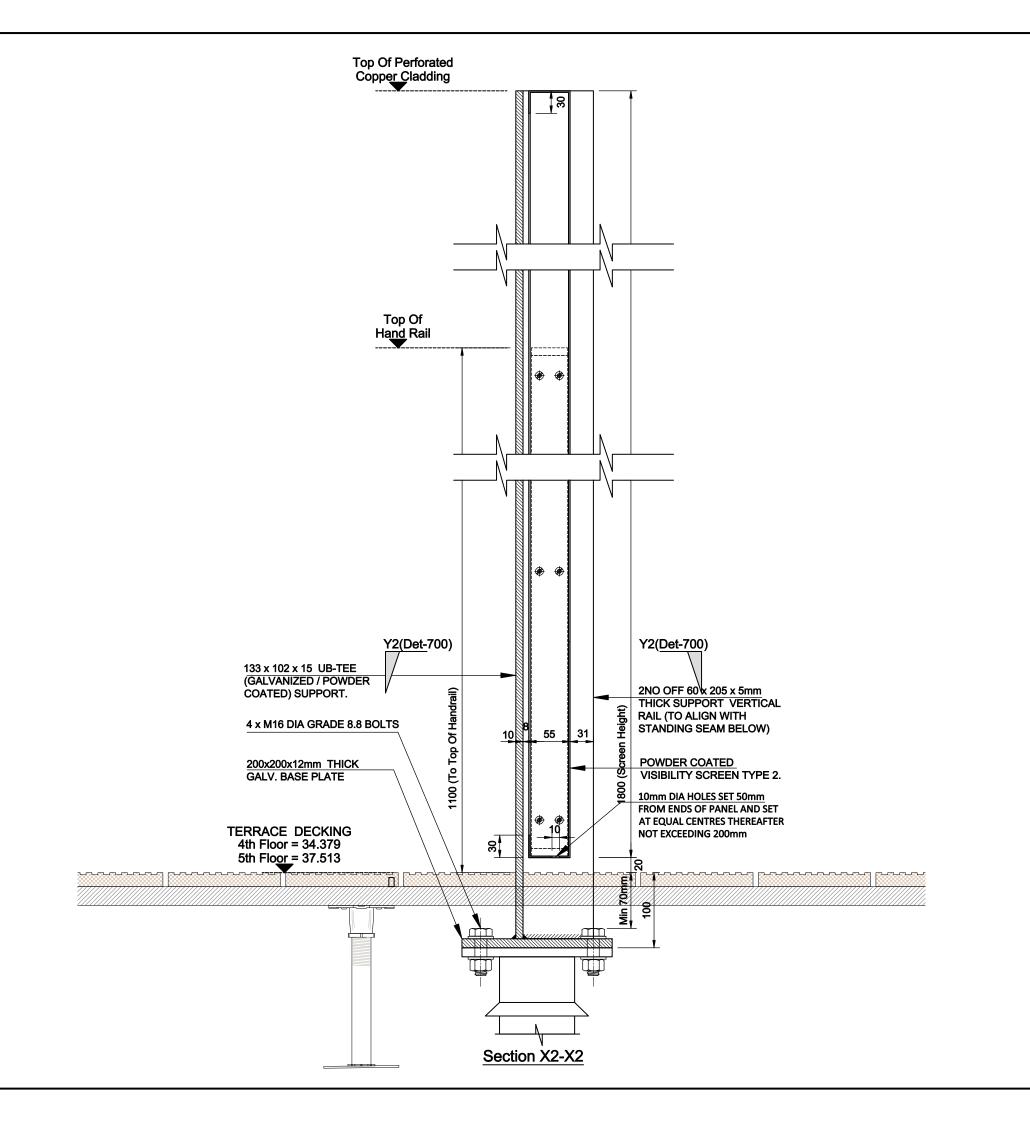

P1 24-10-16 Issued For Approval

Job Number -

18-26 HATTON WALL **LONDON EC1N 8JH** 

BOULTBEE BROOKS LTD

Drawing Title

TYPICAL VISIBILITY SCREEN TYPE 1 BASE DETAIL - SHEET 1

FOR APROVAL

| Fax: 0850 0664285 |                                  |                   |             |  |  |
|-------------------|----------------------------------|-------------------|-------------|--|--|
| Drawn:EPM         | Date: Sept' 15                   | Scale: 1:2 @ A3 - | Xref:       |  |  |
| Reviewed by       | Drawing No.<br>CCS-P1641-DET-709 |                   | Rev.<br>P0b |  |  |