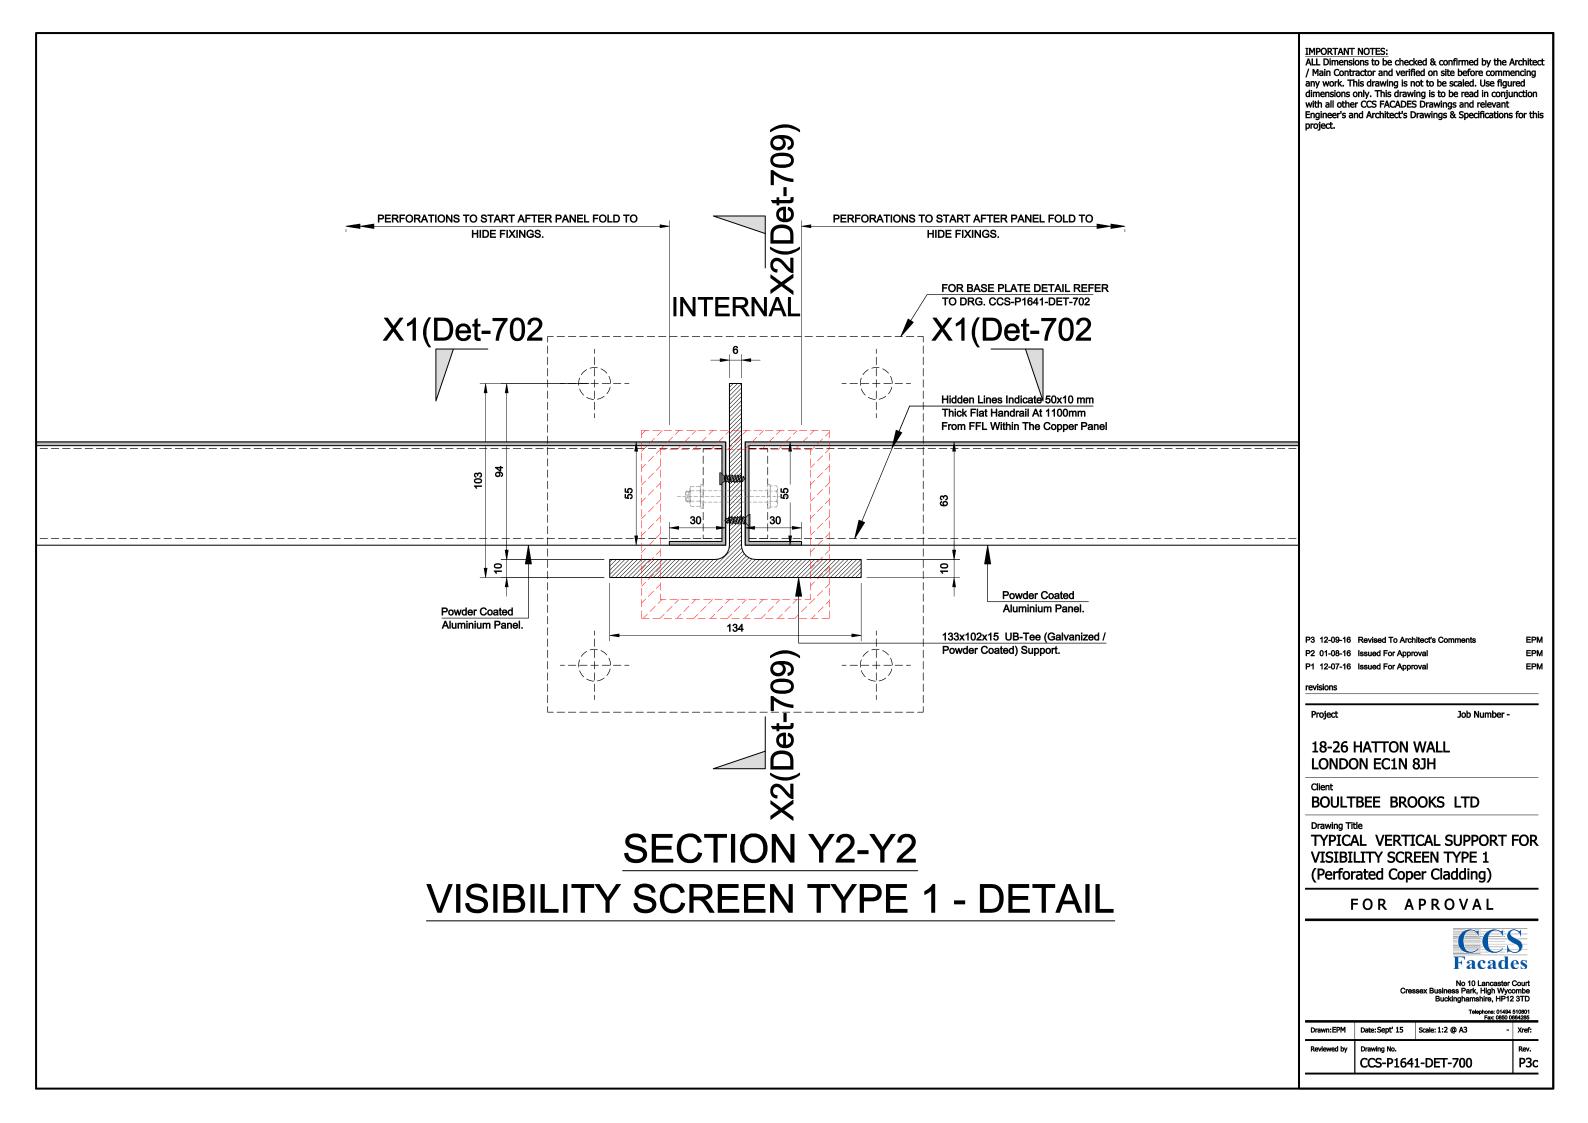

IMPORTANT NOTES

ALL Dimensions to be checked & confirmed by the Architect / Main Contractor and verified on site before commencing any work. This drawing is not to be scaled. Use figured dimensions only. This drawing is to be read in conjunction with all other CCS FACADES Drawings and relevant Engineer's and Architect's Drawings & Specifications for this project.