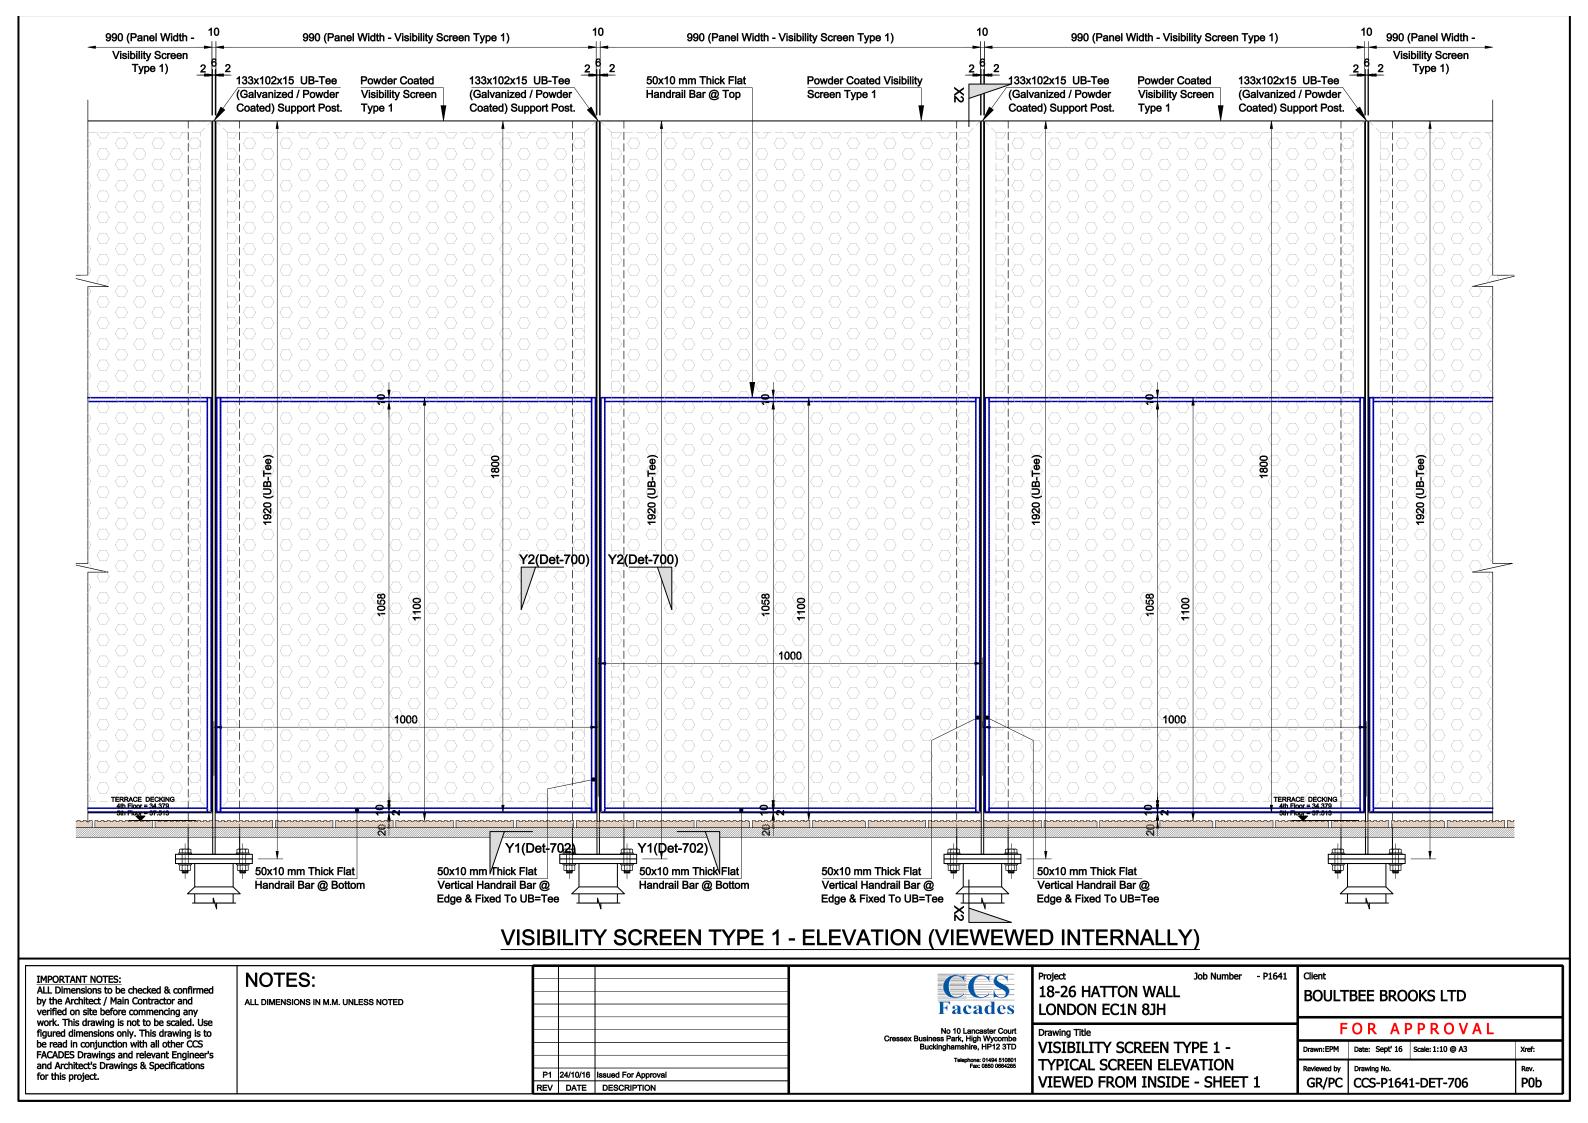

P1 24-10-16 Issued For Approval

Job Number -

18-26 HATTON WALL **LONDON EC1N 8JH** 

BOULTBEE BROOKS LTD

Drawing Title

TYPICAL VISIBILITY SCREEN TYPE 1 BASE DETAIL - SHEET 1

FOR APROVAL

| Fax: 0850 0664285 |                                  |                   |             |  |  |
|-------------------|----------------------------------|-------------------|-------------|--|--|
| Drawn:EPM         | Date: Sept' 15                   | Scale: 1:2 @ A3 - | Xref:       |  |  |
| Reviewed by       | Drawing No.<br>CCS-P1641-DET-709 |                   | Rev.<br>P0b |  |  |