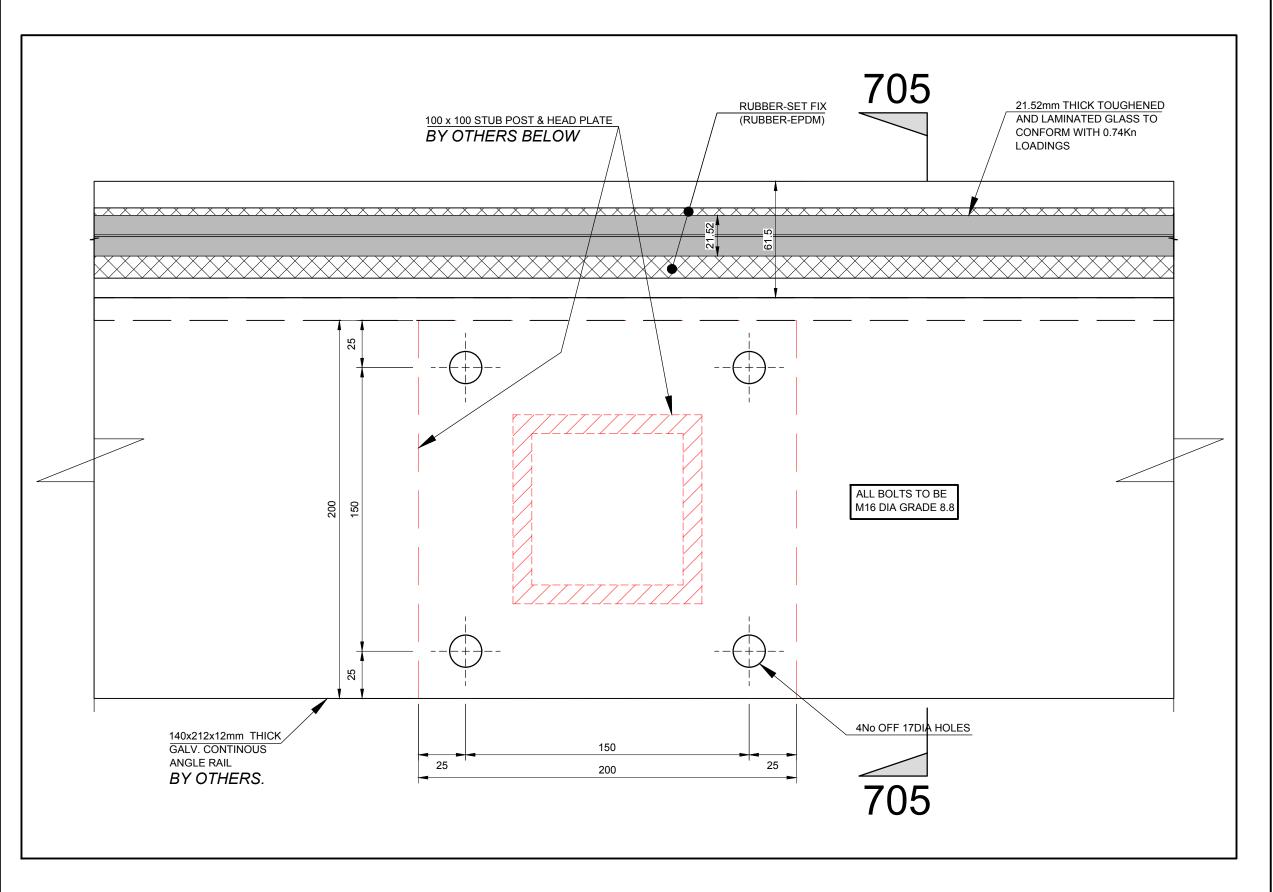

## 18-26 HATTON WALL LONDON EC1N 8JH

BOULTBEE BROOKS LTD

Drawing Title

GLASS BALUSTRADE -TYPICAL BASE PLATE / ANGLE RAIL SUPPORT DETAIL - SHEET 1

FOR APROVAL

| Drawn: EPM  | Date: Sept' 15                | Scale: 1:2 @ A3 | -           | Xref: |
|-------------|-------------------------------|-----------------|-------------|-------|
| Reviewed by | Drawing No. CCS-P1641-DET-704 |                 | Rev.<br>POc |       |