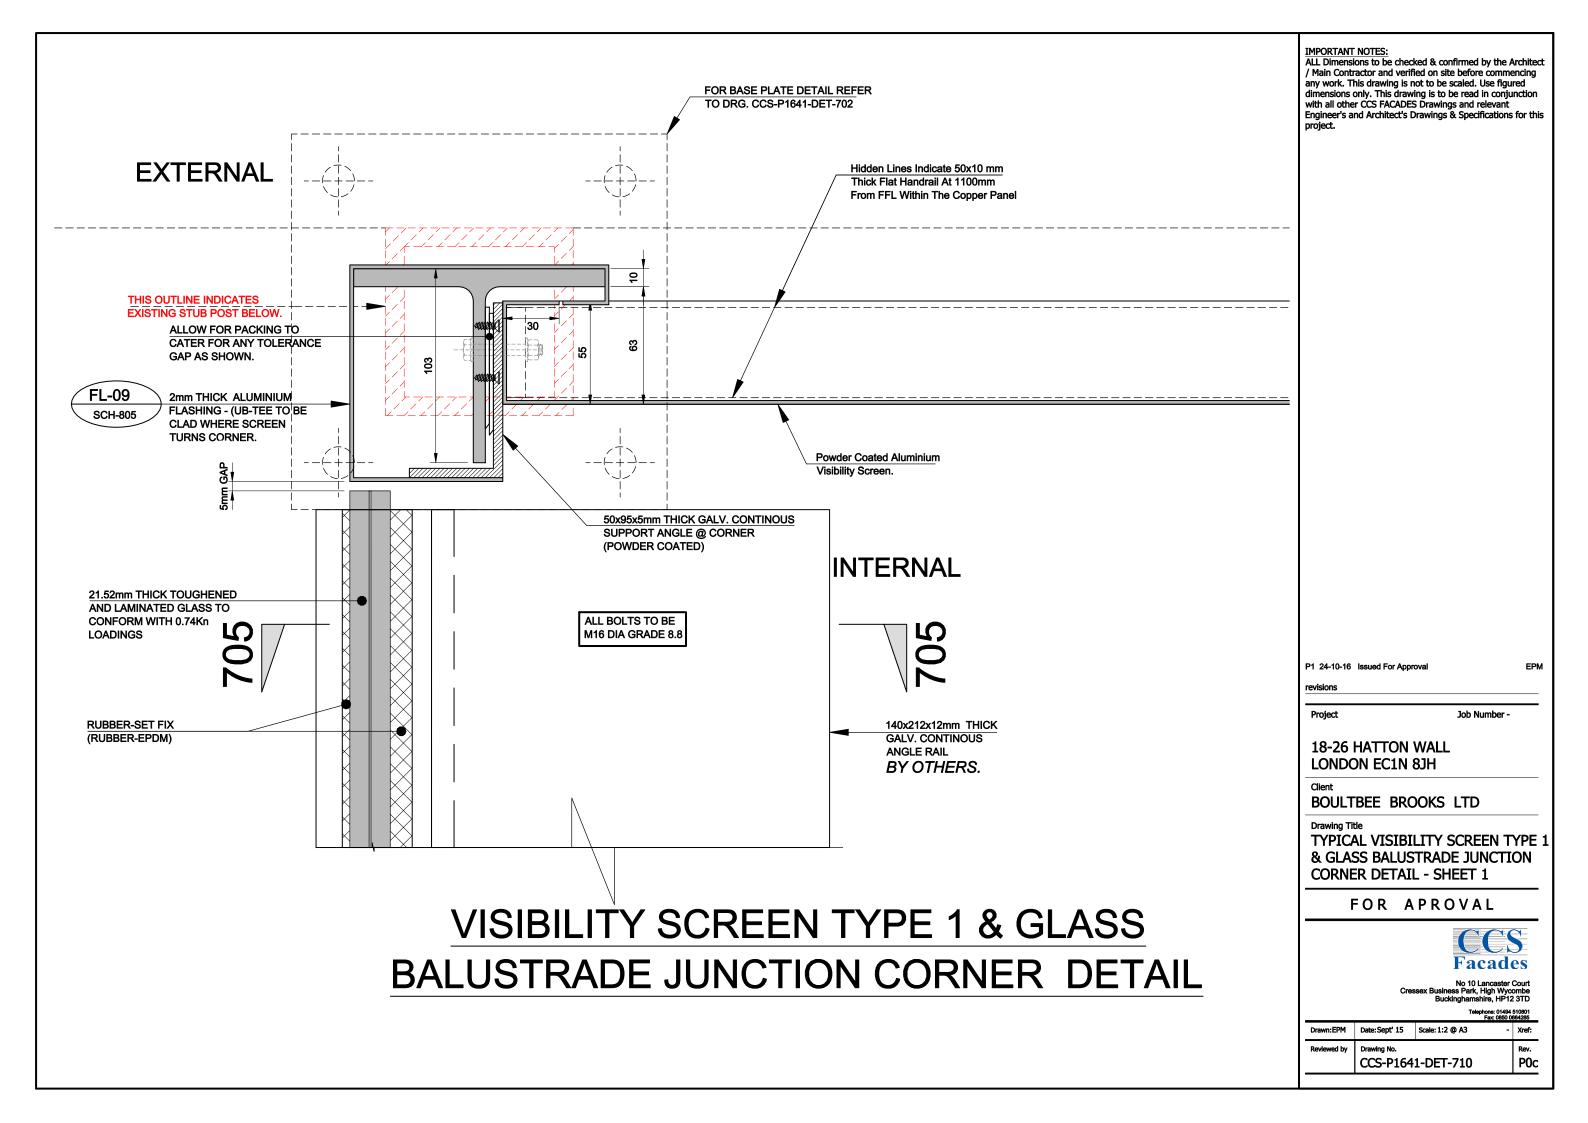

IMPORTANT NOTES

ALL Dimensions to be checked & confirmed by the Architect / Main Contractor and verified on site before commencing any work. This drawing is not to be scaled. Use figured dimensions only. This drawing is to be read in conjunction with all other CCS FACADES Drawings and relevant Engineer's and Architect's Drawings & Specifications for this project.