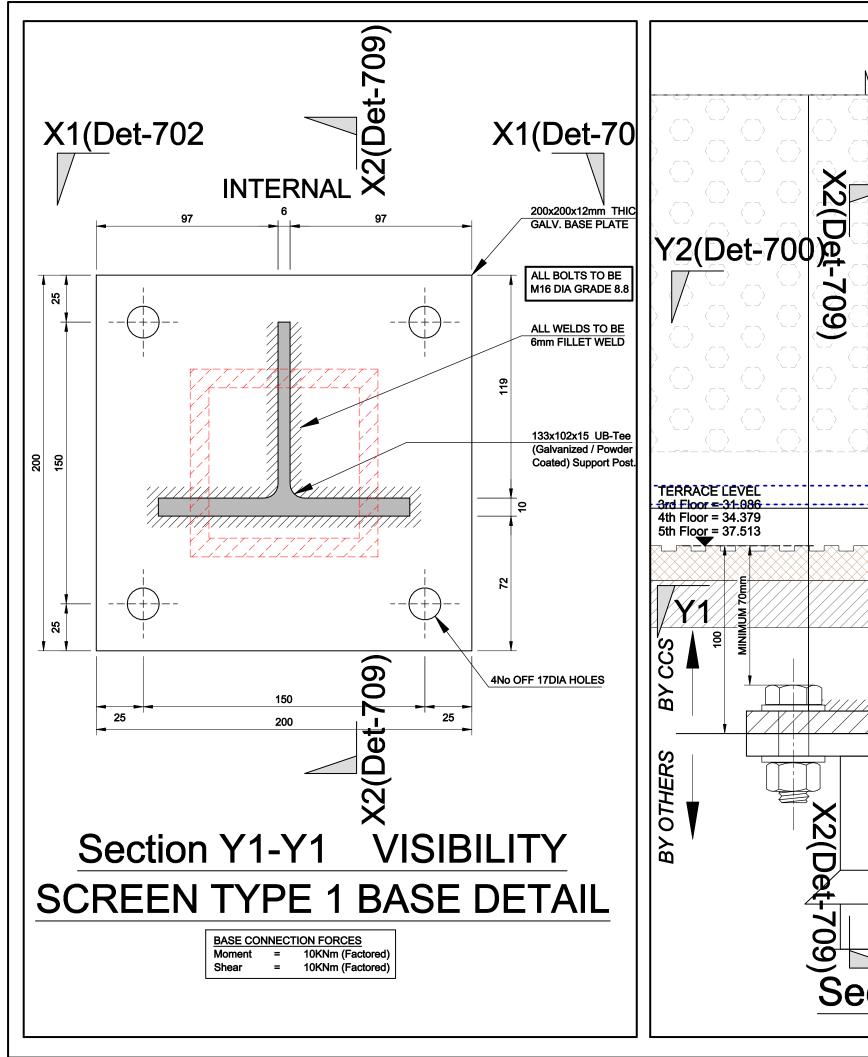

P1 24-10-16 Issued For Approval

Job Number -

18-26 HATTON WALL **LONDON EC1N 8JH** 

BOULTBEE BROOKS LTD

Drawing Title

TYPICAL VISIBILITY SCREEN TYPE 1 BASE DETAIL - SHEET 1

FOR APROVAL

| Fax: 0850 0664285 |                                  |                   |             |  |  |
|-------------------|----------------------------------|-------------------|-------------|--|--|
| Drawn:EPM         | Date: Sept' 15                   | Scale: 1:2 @ A3 - | Xref:       |  |  |
| Reviewed by       | Drawing No.<br>CCS-P1641-DET-709 |                   | Rev.<br>P0b |  |  |