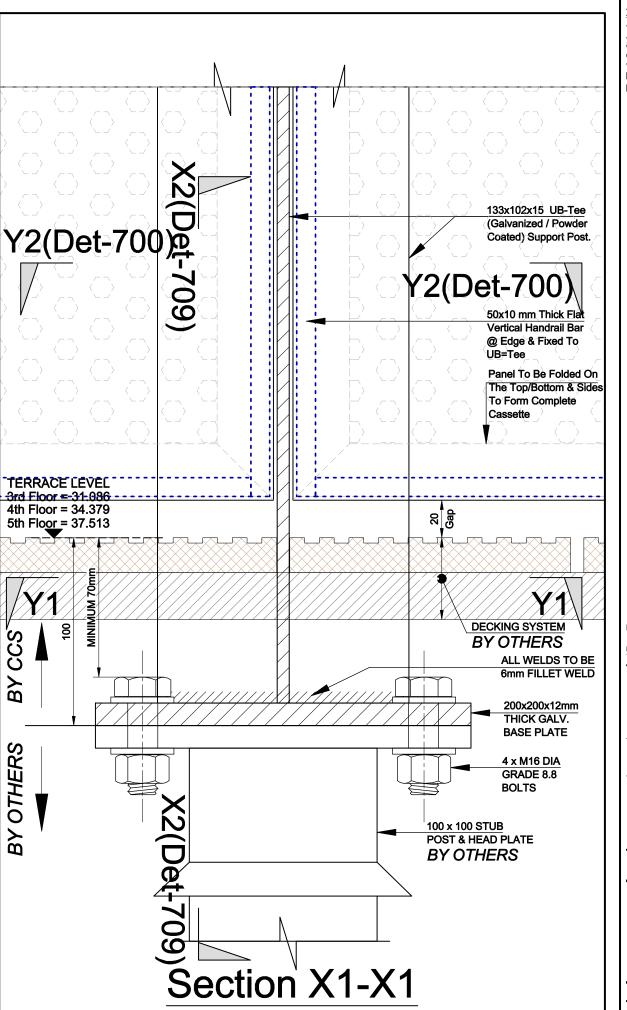

P1 24-10-16 Issued For Approval

Job Number -

18-26 HATTON WALL **LONDON EC1N 8JH** 

BOULTBEE BROOKS LTD

Drawing Title

TYPICAL VISIBILITY SCREEN TYPE 1 BASE DETAIL - SHEET 1

FOR APROVAL

| Fax: 0850 0664285 |                                  |                   |             |  |  |
|-------------------|----------------------------------|-------------------|-------------|--|--|
| Drawn:EPM         | Date: Sept' 15                   | Scale: 1:2 @ A3 - | Xref:       |  |  |
| Reviewed by       | Drawing No.<br>CCS-P1641-DET-709 |                   | Rev.<br>P0b |  |  |