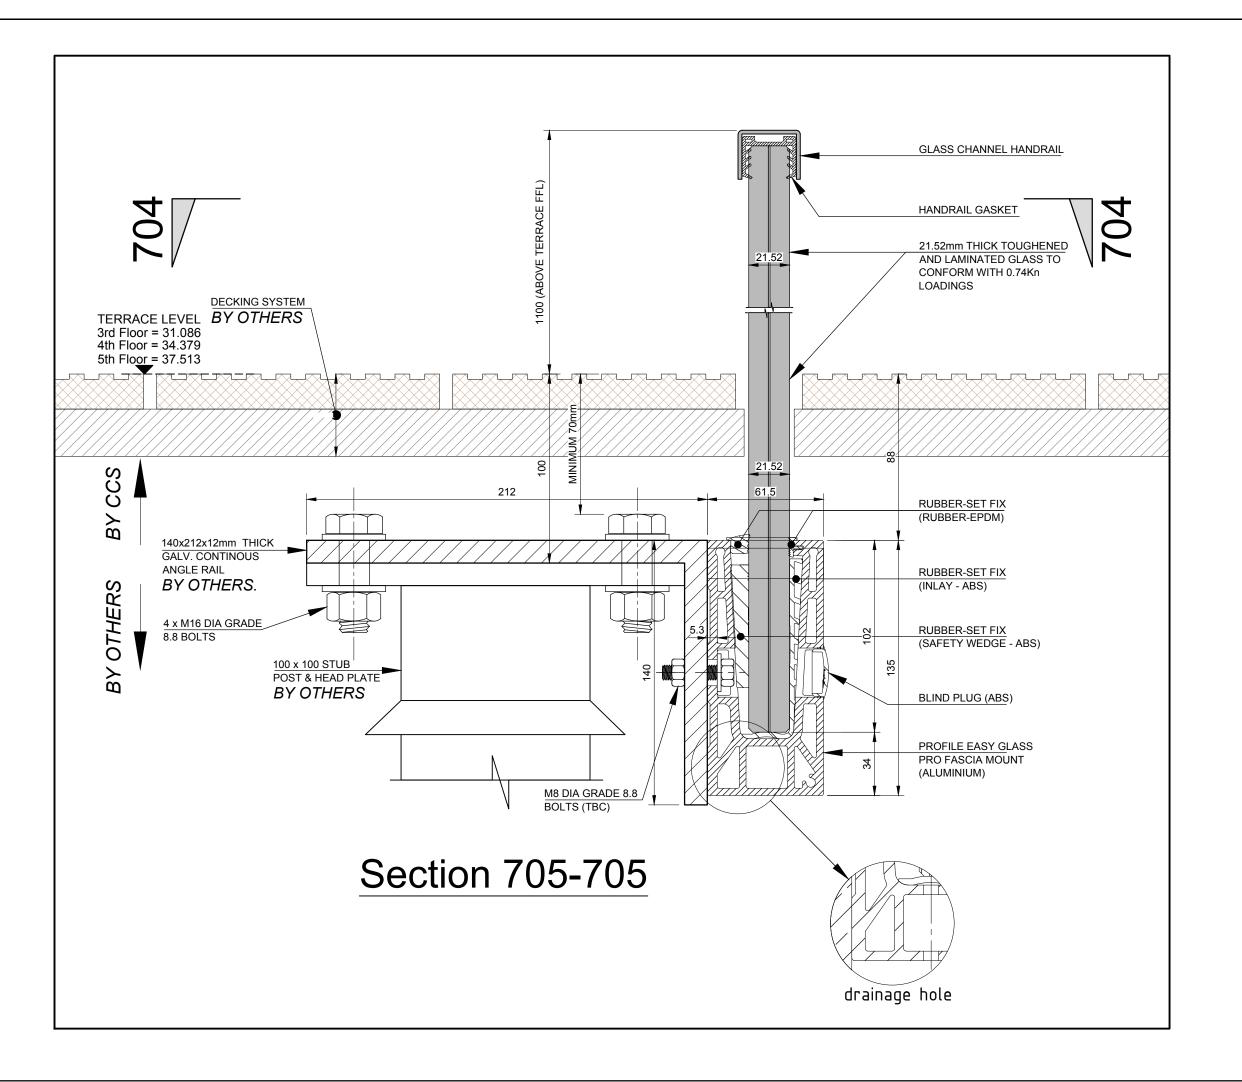

Drawing Tit

GLASS BALASTRADE - TYPICAL VERTICAL SECTION THRU SUPPORT ANGLE RAIL @ STUB- SHEET 1

FOR APROVAL

No 10 Lancaster Cour Cressex Business Park, High Wycombe Buckinghamshire, HP12 3TD

> Telephone: 01494 5 Fax: 0850 06