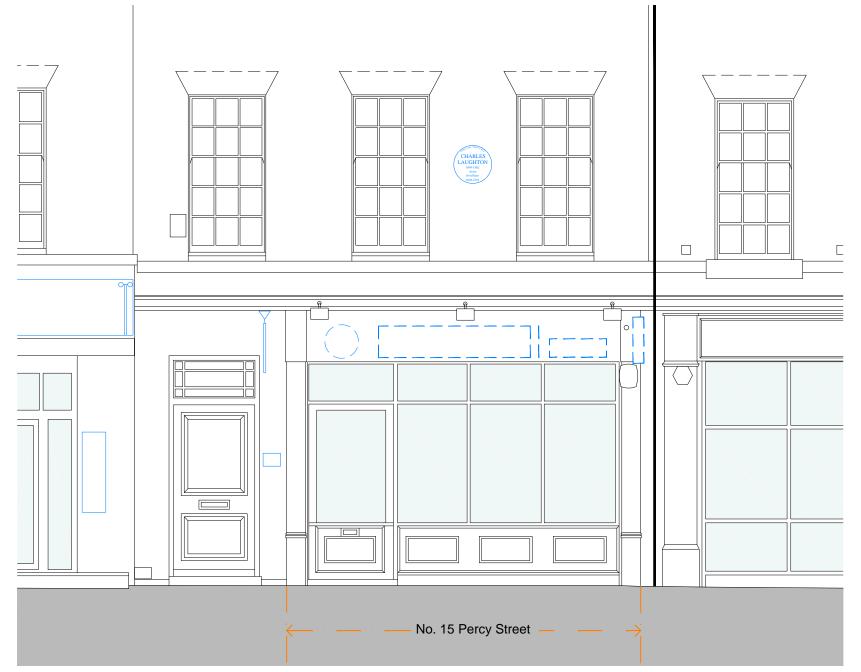

PERCY STREET ELEVATION @ 1:50

Photograph of Existing Shopfront Signage

Photograph of Existing Shopfront Signage

The use of this data by the recipient acts as an agreement of the following statements. Do not use this data if you do not agree with any of the following statements:-

Project

Shop Refurbishment 15 Percy Street London W1T 1DS

Drawing

SHOPFRONT SIGNAGE as EXISTING

|  | Project No.        | Drawing No.     | Revision |
|--|--------------------|-----------------|----------|
|  | 16006              | PCY-PL-011      | P01      |
|  | Scale @ A3<br>1:50 | Drawn By<br>APa |          |