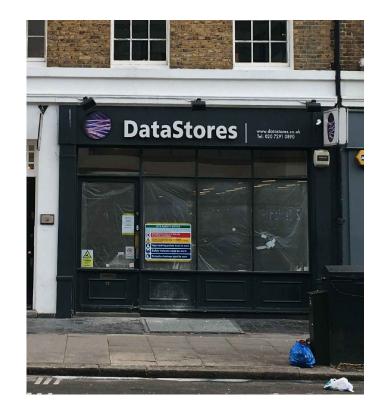

PERCY STREET ELEVATION @ 1:50

Photograph of Existing Shopfront Signage

Photograph of Existing Shopfront Signage

The use of this data by the recipient acts as an agreement of the following statements. Do not use this data if you do not agree with any of the following statements:-