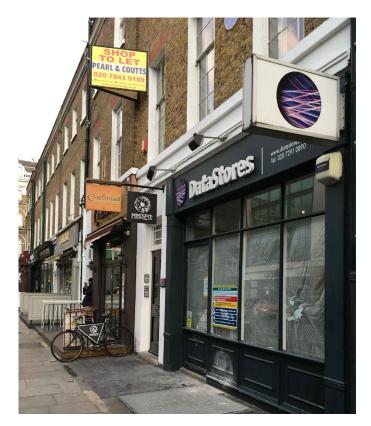

PERCY STREET ELEVATION @ 1:50

Photograph of Existing Shopfront Signage

Photograph of Existing Shopfront Signage

The use of this data by the recipient acts as an agreement of the following statements. Do not use this data if you do not agree with any of the following statements:-