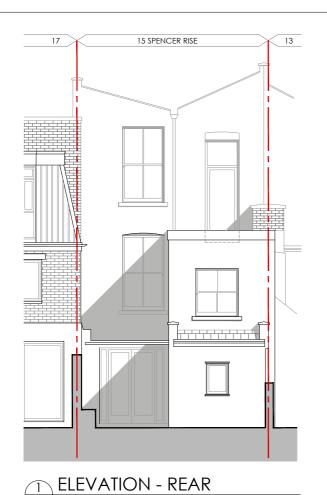

2 ELEVATION - SIDE EXISTING 1:100



1:100

THE CONTRACTOR IS TO CHECK ALL DIMENSIONS ON SITE THIS DRAWING IS PROPERTY OF IMAGE ARCHITECTURE LTD, AND IS NOT TO BE REPRODUCED OR COPIED IN WHOLE OR IN PART WITHOUT PERMISSION

**KEY PLAN** 

00 06.12.16 Issued for Planning REV DATE DESCRIPTION

PROJECT

FIRST FLOOR REAR EXTENSION 15 SPENCER RISE LONDON, NW5 1AR

CLIENT

MR JOSH SAMUEL



architecture . interiors . planning

86 North End Road London NW11 7SY

t: +44(0) 20 8922 8356

m: +44(0) 77 9287 8037 e: info@image-architecture.co.uk

w: www.image-architecture.co.uk

DRAWING TITLE

ELEVATIONS EXISTING & PROPOSED

| SUE DATE        | SCALE      | REVISION |
|-----------------|------------|----------|
| OV 2016         | 1:100      |          |
| RAWING STATUS   | PAPER SIZE |