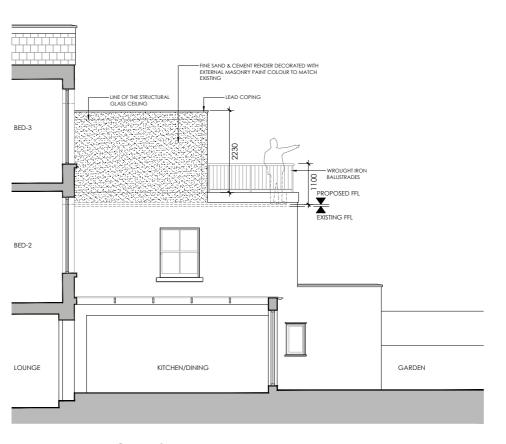

2 ELEVATION - SIDE EXISTING 1:100



1:100

THE CONTRACTOR IS TO CHECK ALL DIMENSIONS ON SITE THIS DRAWING IS PROPERTY OF IMAGE ARCHITECTURE LTD, AND IS NOT TO BE REPRODUCED OR COPIED IN WHOLE OR IN PART WITHOUT PERMISSION

**KEY PLAN** 

00 06.12.16 Issued for Planning REV DATE DESCRIPTION

PROJECT

FIRST FLOOR REAR EXTENSION 15 SPENCER RISE LONDON, NW5 1AR

CLIENT

MR JOSH SAMUEL



architecture . interiors . planning

86 North End Road London NW11 7SY

t: +44(0) 20 8922 8356

m: +44(0) 77 9287 8037 e: info@image-architecture.co.uk

w: www.image-architecture.co.uk

DRAWING TITLE

ELEVATIONS EXISTING & PROPOSED

| SUE DATE        | SCALE      | REVISION |
|-----------------|------------|----------|
| OV 2016         | 1:100      |          |
| RAWING STATUS   | PAPER SIZE |          |
| LANNING         | A3         |