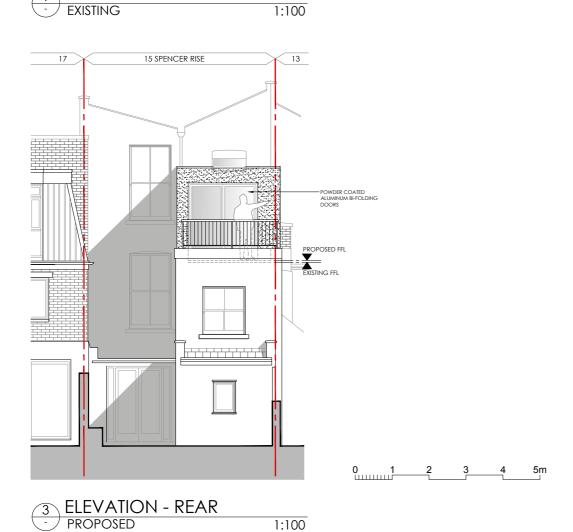

2 ELEVATION - SIDE EXISTING 1:100



1:100

THE CONTRACTOR IS TO CHECK ALL DIMENSIONS ON SITE THIS DRAWING IS PROPERTY OF IMAGE ARCHITECTURE LTD, AND IS NOT TO BE REPRODUCED OR COPIED IN WHOLE OR IN PART WITHOUT PERMISSION

**KEY PLAN** 

00 06.12.16 Issued for Planning REV DATE DESCRIPTION

PROJECT

FIRST FLOOR REAR EXTENSION 15 SPENCER RISE LONDON, NW5 1AR

CLIENT

MR JOSH SAMUEL



architecture . interiors . planning

86 North End Road London NW11 7SY

t: +44(0) 20 8922 8356

m: +44(0) 77 9287 8037 e: info@image-architecture.co.uk

w: www.image-architecture.co.uk

DRAWING TITLE

ELEVATIONS EXISTING & PROPOSED

| SUE DATE        | SCALE      | REVISION |
|-----------------|------------|----------|
| OV 2016         | 1:100      |          |
| RAWING STATUS   | PAPER SIZE |          |