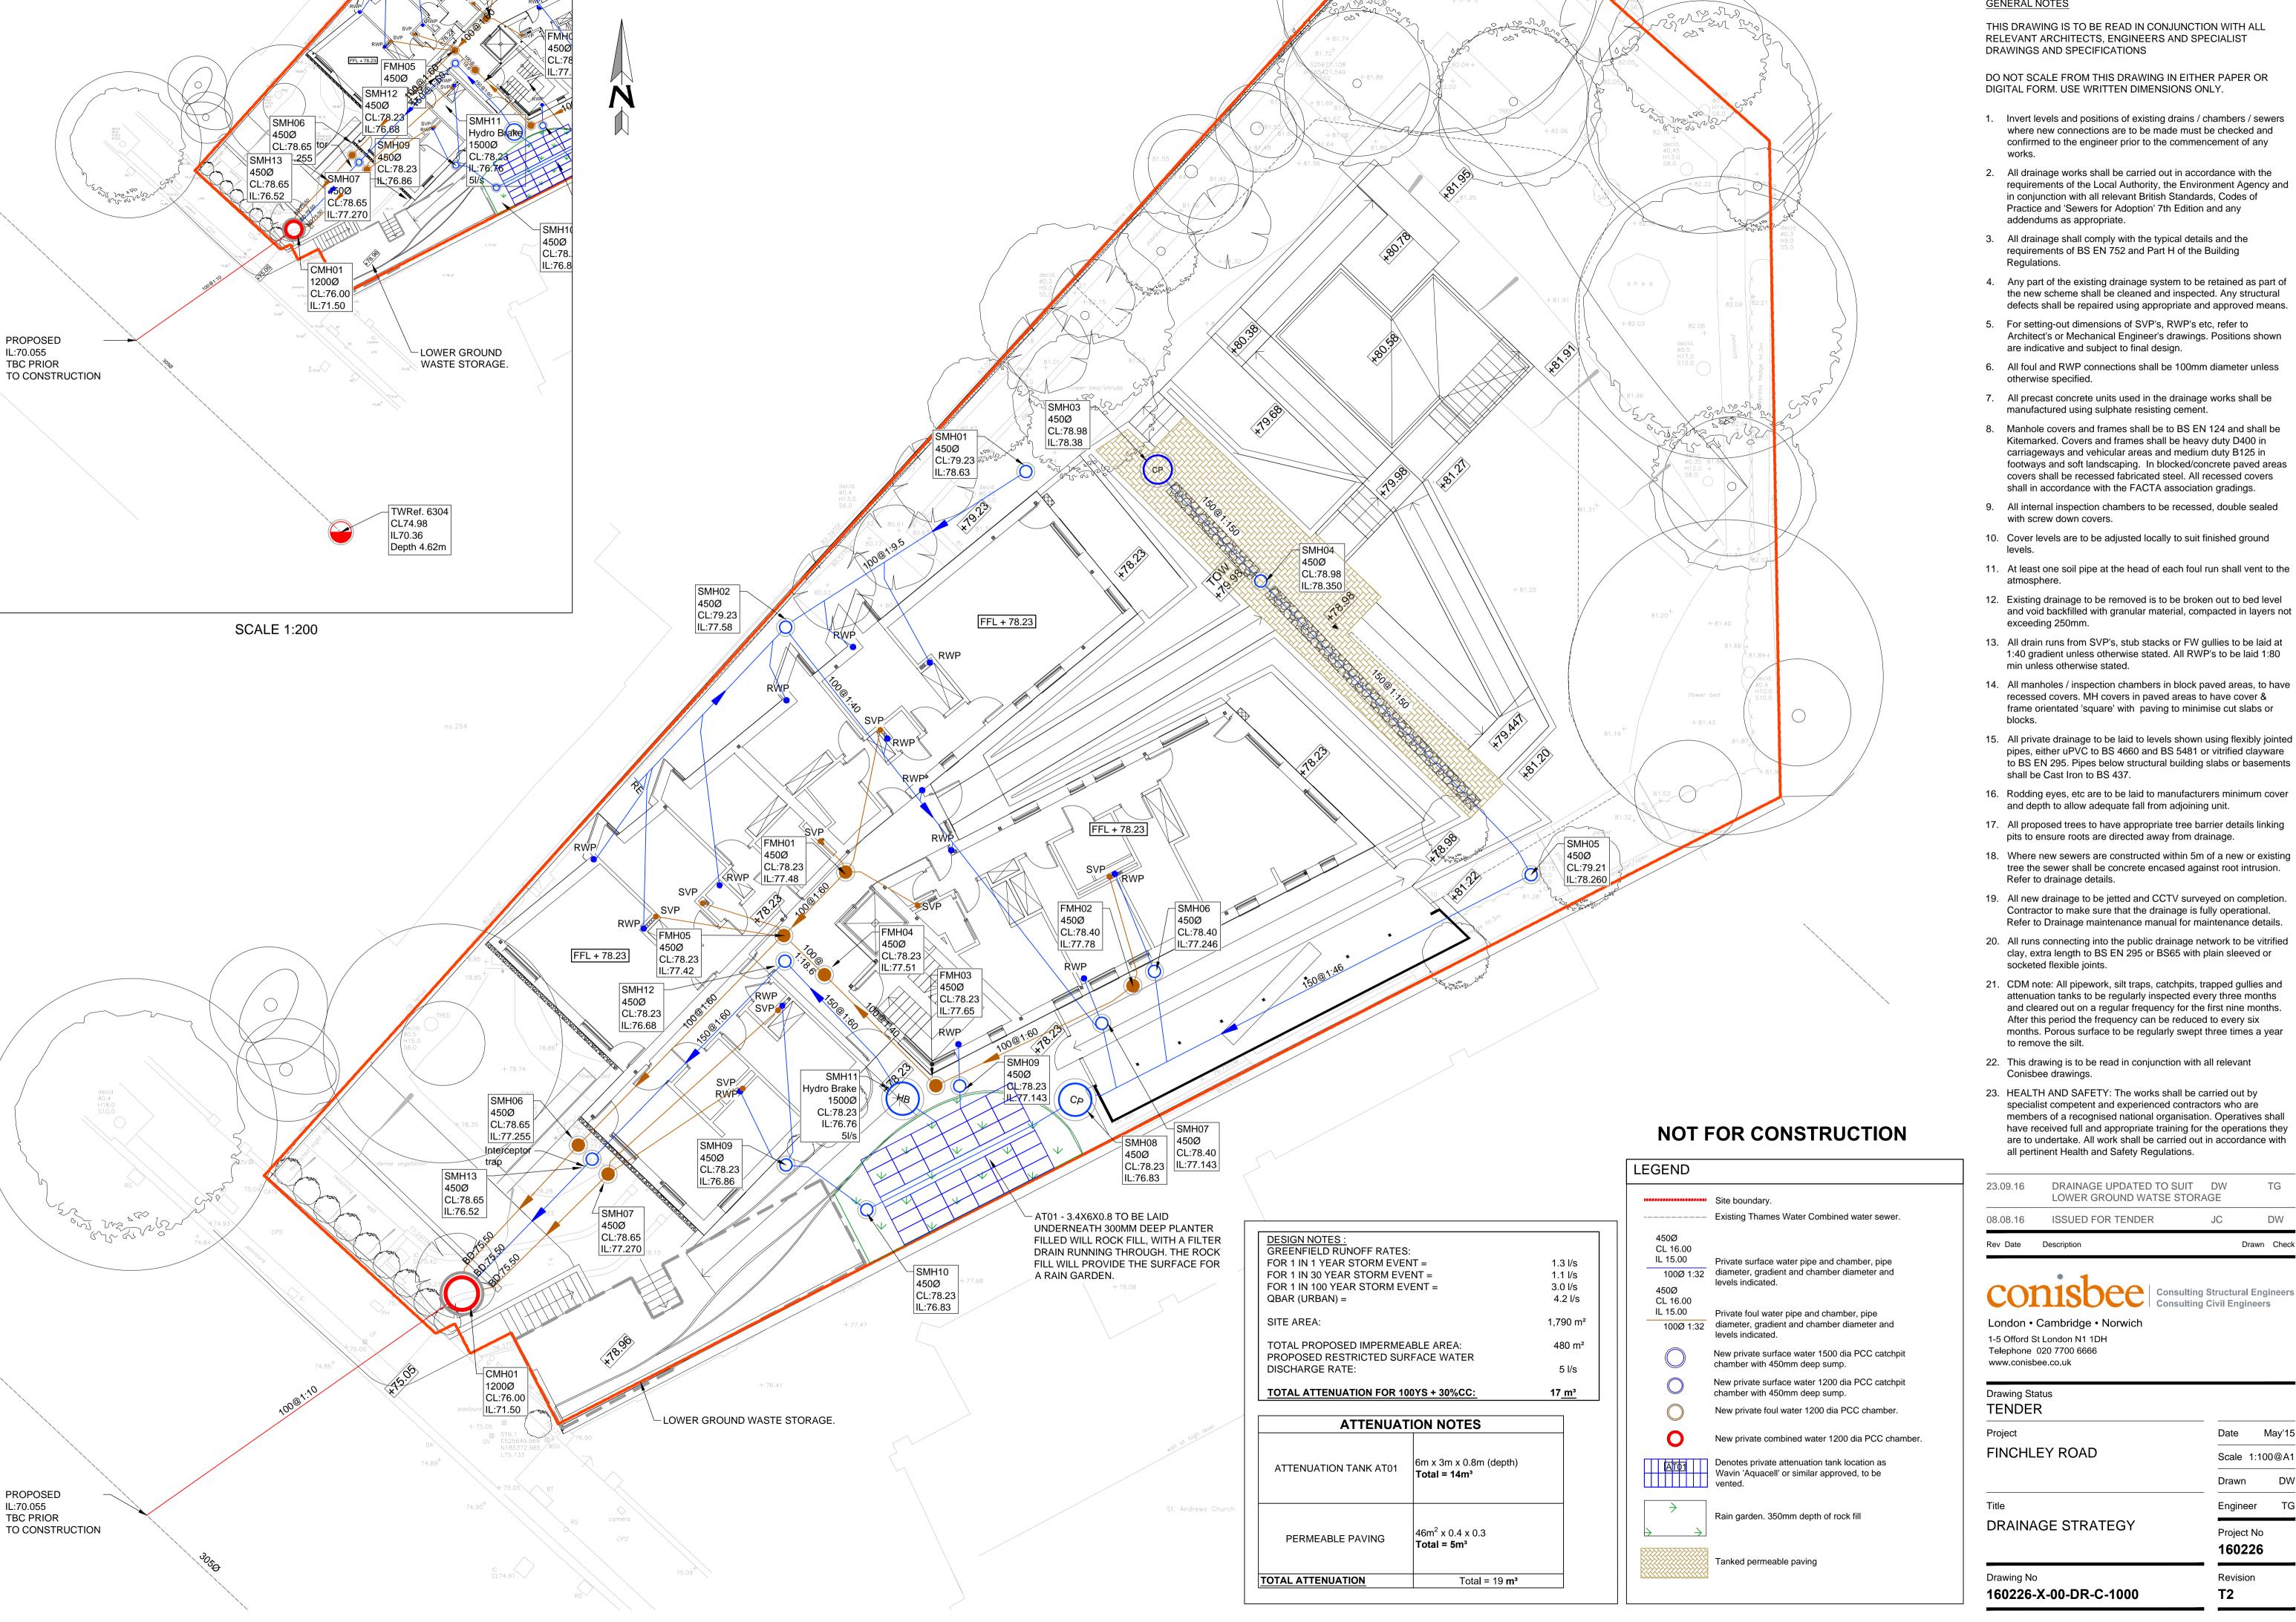

## **GENERAL NOTES**

- footways and soft landscaping. In blocked/concrete paved areas

- to BS EN 295. Pipes below structural building slabs or basements

- members of a recognised national organisation. Operatives shall have received full and appropriate training for the operations they are to undertake. All work shall be carried out in accordance with

| ev Date | Description                                        |    | Drawn Check |
|---------|----------------------------------------------------|----|-------------|
| 8.08.16 | ISSUED FOR TENDER                                  | JC | DW          |
| 3.09.16 | DRAINAGE UPDATED TO SUIT<br>LOWER GROUND WATSE STO |    | TG          |

Date May'15 Scale 1:100@A1 Engineer TG