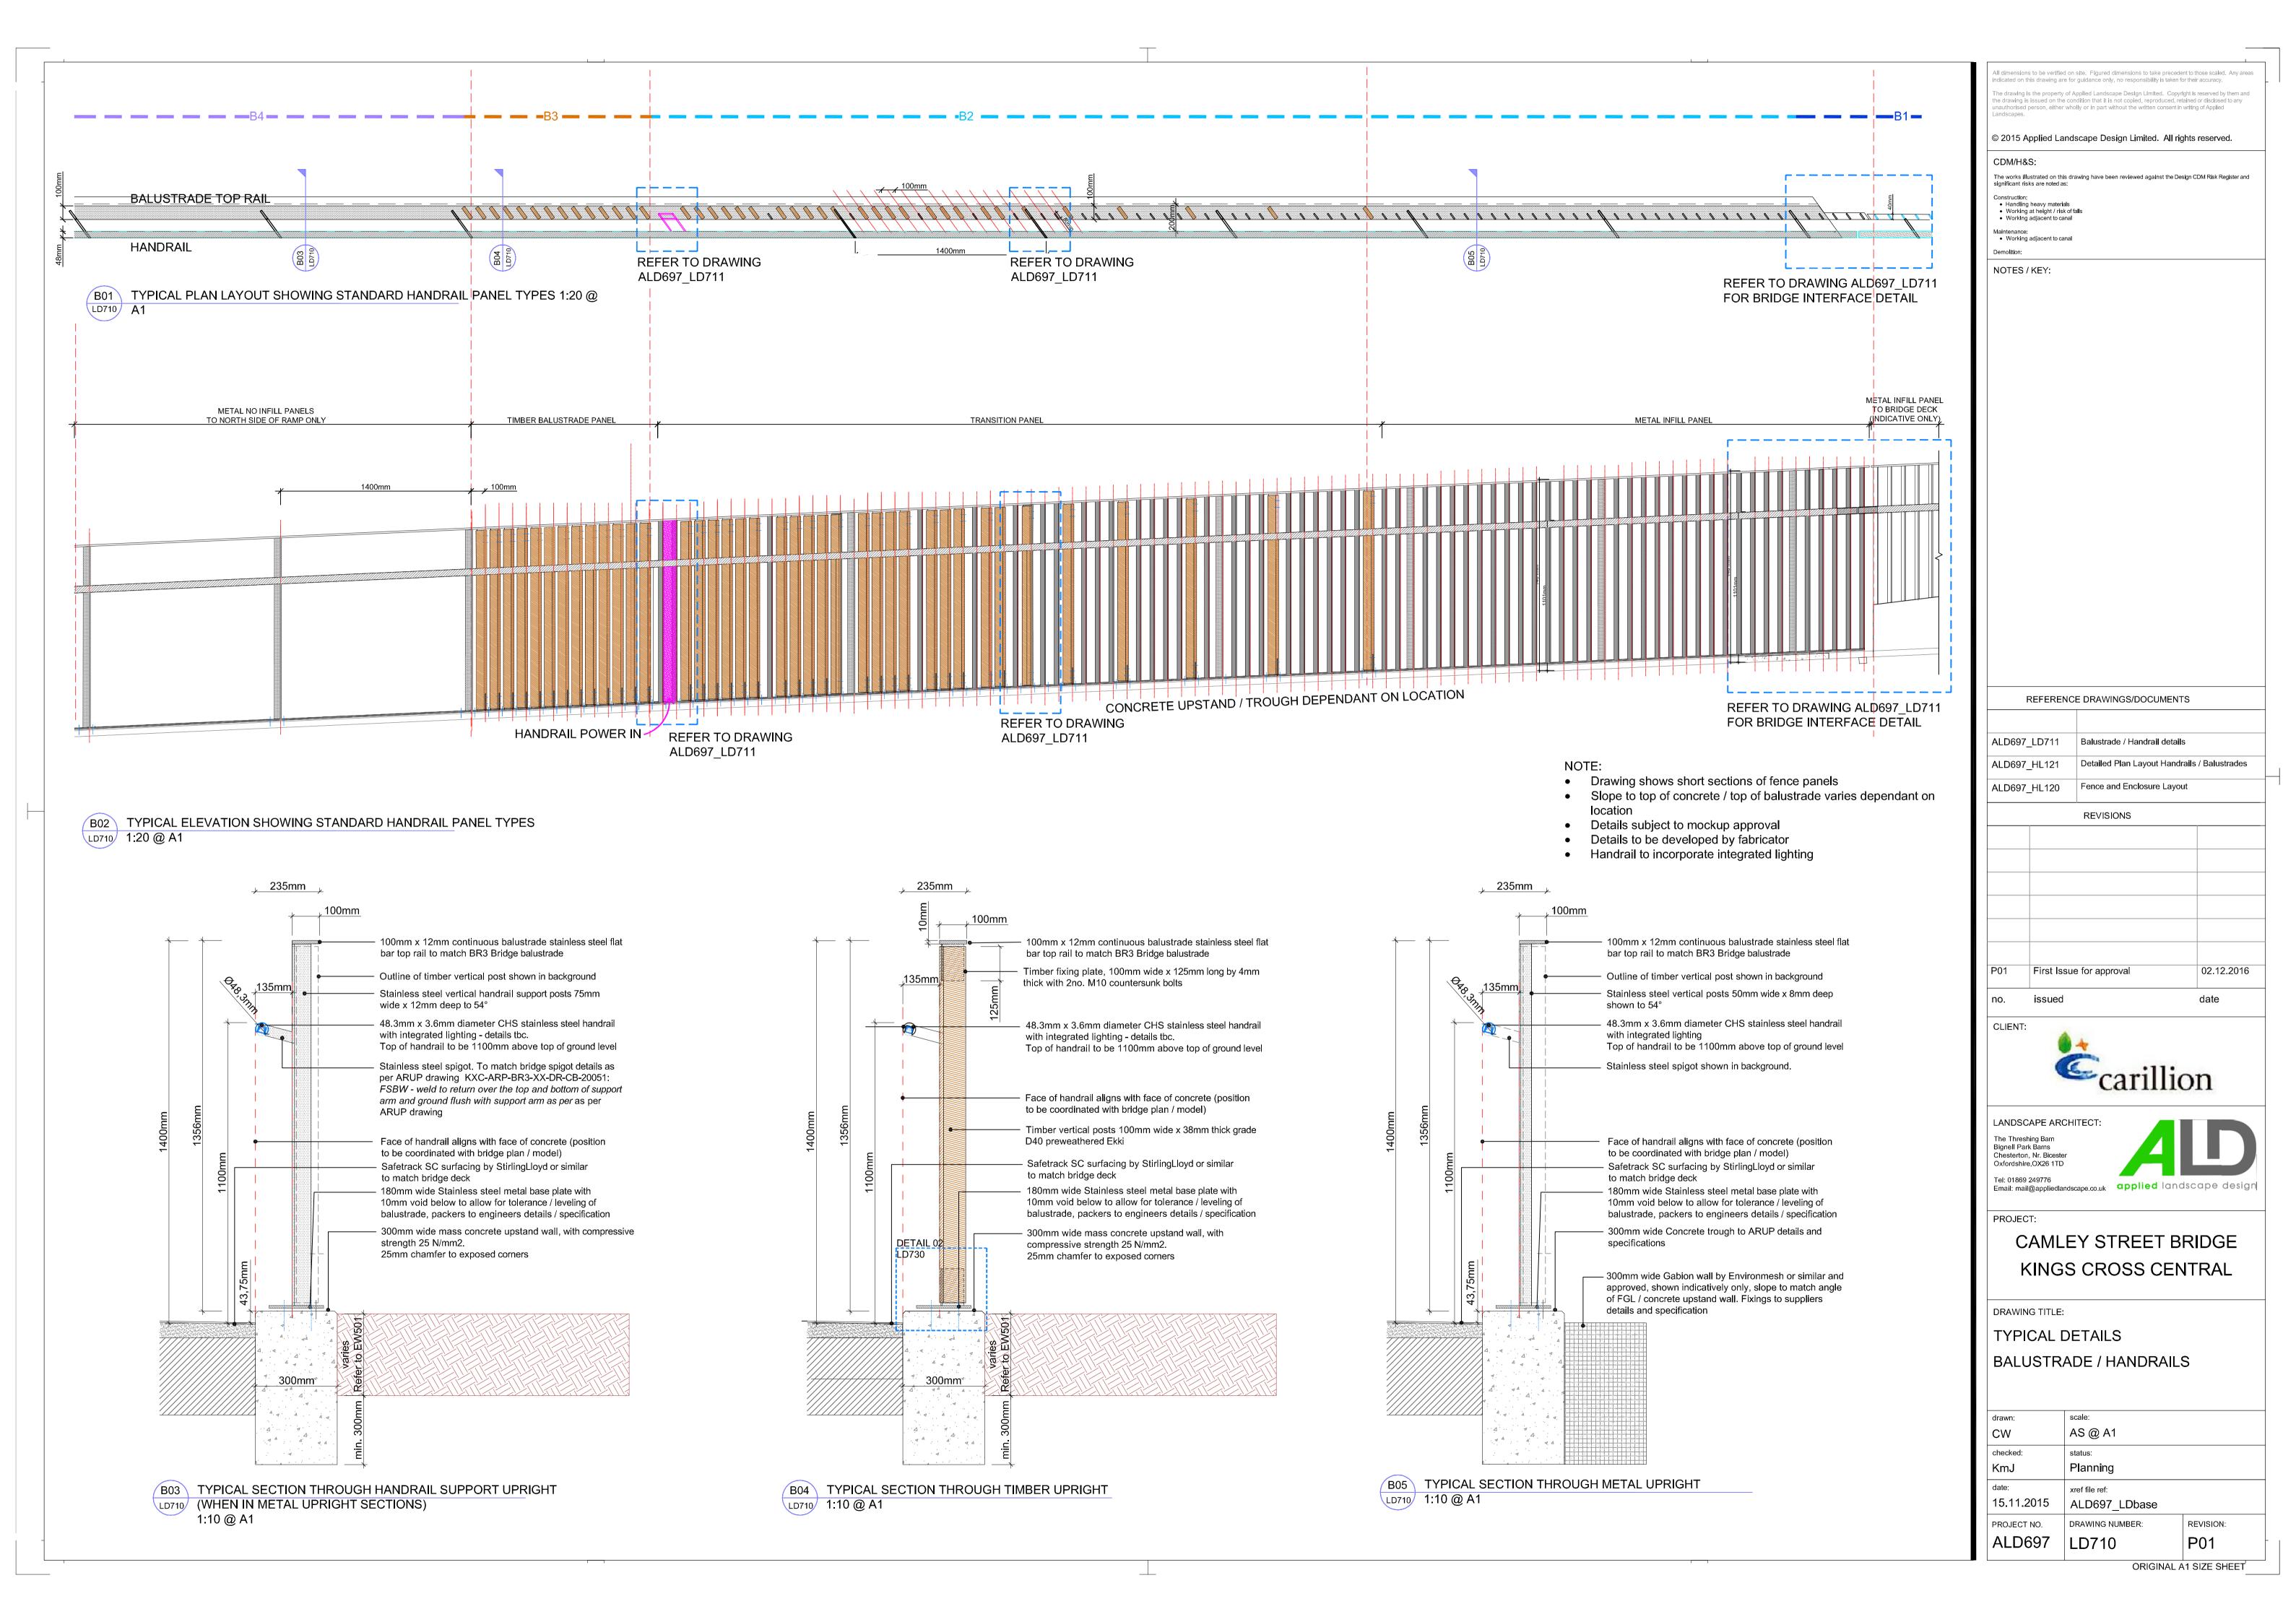

#### EXTERNAL MATERIALS

| Material<br>REF. | Material Details                                                                                                            | Location                    | Detail drawing number                                                                                                      | Supplier     | Photo                                                                                  | Location example        |
|------------------|-----------------------------------------------------------------------------------------------------------------------------|-----------------------------|----------------------------------------------------------------------------------------------------------------------------|--------------|----------------------------------------------------------------------------------------|-------------------------|
| HARD LANI        | DSCAPE MATERIALS                                                                                                            |                             |                                                                                                                            |              |                                                                                        |                         |
| 1                | Ramp & bridge deck surfacing: Details to be submitted as part of separate application                                       | -                           | -                                                                                                                          | -            | -                                                                                      | -                       |
| 2                | <u>Hazard warning paving:</u><br>Millennium Mauve granite corduroy paving units.<br>400mm length x 400mm width x 50mm depth | Camley Street Ramp Entrance | ALD697_GA001                                                                                                               | Miller Druck | Image above denotes granite colour only - finish & size as per details listed adjacent | Cubitt Square           |
|                  | <u>Cycle sign:</u><br>450mm x 450mm x 50mm depth finish Appalachian slab with inlaid<br>and painted cycle symbol            | Camley Street Ramp Entrance | ALD697_GA001                                                                                                               | Charcon      |                                                                                        | Wharf Road              |
| 4                | Gabion Clad Wall:  PVC-zinc coated mesh gabion with  'Kent Ragstone' stone fill  dimensions as per detailed drawings        | West abutment cladding      | ALD697_GA001<br>ALD697_LD720 -<br>ALD697_LD721<br>Refer to Appendix<br>4 for Enviromesh<br>info. sheet '3.8-<br>4.3mm PVC' | Enviromesh   |                                                                                        | Sample board on site    |
| FENCING          |                                                                                                                             |                             |                                                                                                                            |              |                                                                                        |                         |
| 5                | Fencing:<br>Athena 2.4m high standard fencing panels                                                                        | North boundary              | ALD697_GA001                                                                                                               | Heras        | Standard fencing panel image                                                           | Kings Cross Skip Garden |

Materials Tracker

Doc Ref: ALD697\_RP901

Rev: P01

| Material<br>REF. | Material Details                                                                                                                                                                                                                                                         | Location                                                                                              | Detail drawing number                                                                    | Supplier                                                                                     | Photo                                                                                                                      | Location example     |
|------------------|--------------------------------------------------------------------------------------------------------------------------------------------------------------------------------------------------------------------------------------------------------------------------|-------------------------------------------------------------------------------------------------------|------------------------------------------------------------------------------------------|----------------------------------------------------------------------------------------------|----------------------------------------------------------------------------------------------------------------------------|----------------------|
| HANDRAILS        | HANDRAILS & BALUSTRADES                                                                                                                                                                                                                                                  |                                                                                                       |                                                                                          |                                                                                              |                                                                                                                            |                      |
| 6                | Bridge deck balustrade (including gate): Stainless steel balustrade with stainless steel uprights, top rail, and handrail with integrated lighting. Stainless Steel: Grade 316, Finish - DPI 240 Grit                                                                    | To Camley Street Bridge deck                                                                          | ALD697_GA001 ALD697_LD751 KX_MOX_A_BR3_ 3016 Refer to Appendix 3 for lighting data sheet | Integration Ltd                                                                              |                                                                                                                            | Sample board on site |
| 7                | Ramp balustrade (including gate): Stainless steel / timber balustrade uprights (dependant on location) with stainless steel handrail and integrated lighting.  Timber: Preweathered Ekki D40, Finish - planed machines  Stainless Steel: Grade 316 Finish - DPI 240 Grit | To Camley Street ramp -<br>for different upright / balustrade types<br>refer to drawing ALD697P_GA001 | ALD697_GA001 ALD697_LD710 - LD711  Refer to Appendix 3 for lighting data sheet           | SH structures<br>(balustrade)<br>LTP Lighting<br>Integration Ltd<br>(handrail &<br>lighting) | Image above indicative of timber colour only  Image above shows indicative stainless steel                                 | Sample board on site |
| BRIDGE ST        | RUCTURE                                                                                                                                                                                                                                                                  |                                                                                                       |                                                                                          |                                                                                              | halustrada with DRI 240 Grit finish                                                                                        |                      |
| 8                | <u>Trough stiffener:</u> Painted mild steel trough stiffener ribs MIO paint Colour: Dark grey                                                                                                                                                                            | To Camley Street Bridge Structure                                                                     | KXC-SHS-BR3-<br>4686-G3                                                                  | SH structures                                                                                | Image above shows paint in sun and shade and is indicative only - colour may vary from above dependant on light conditions | Sample board on site |
| LIGHTING         |                                                                                                                                                                                                                                                                          |                                                                                                       | •                                                                                        | •                                                                                            | · · · · · · · · · · · · · · · · · · ·                                                                                      | •                    |
| 9                | <u>Handrail Lighting:</u><br>Product: Pictor LED                                                                                                                                                                                                                         | Fixed within Camley Street bridge and ramp handrail                                                   | Refer to Appendix<br>3 for lighting data<br>sheet                                        | Integration Ltd                                                                              |                                                                                                                            |                      |
| 10               | Bollard Lighting:<br>Product: TOPA 100                                                                                                                                                                                                                                   | To base of Camley Street Ramp                                                                         | Refer to Appendix<br>3 for lighting data<br>sheet                                        |                                                                                              |                                                                                                                            |                      |