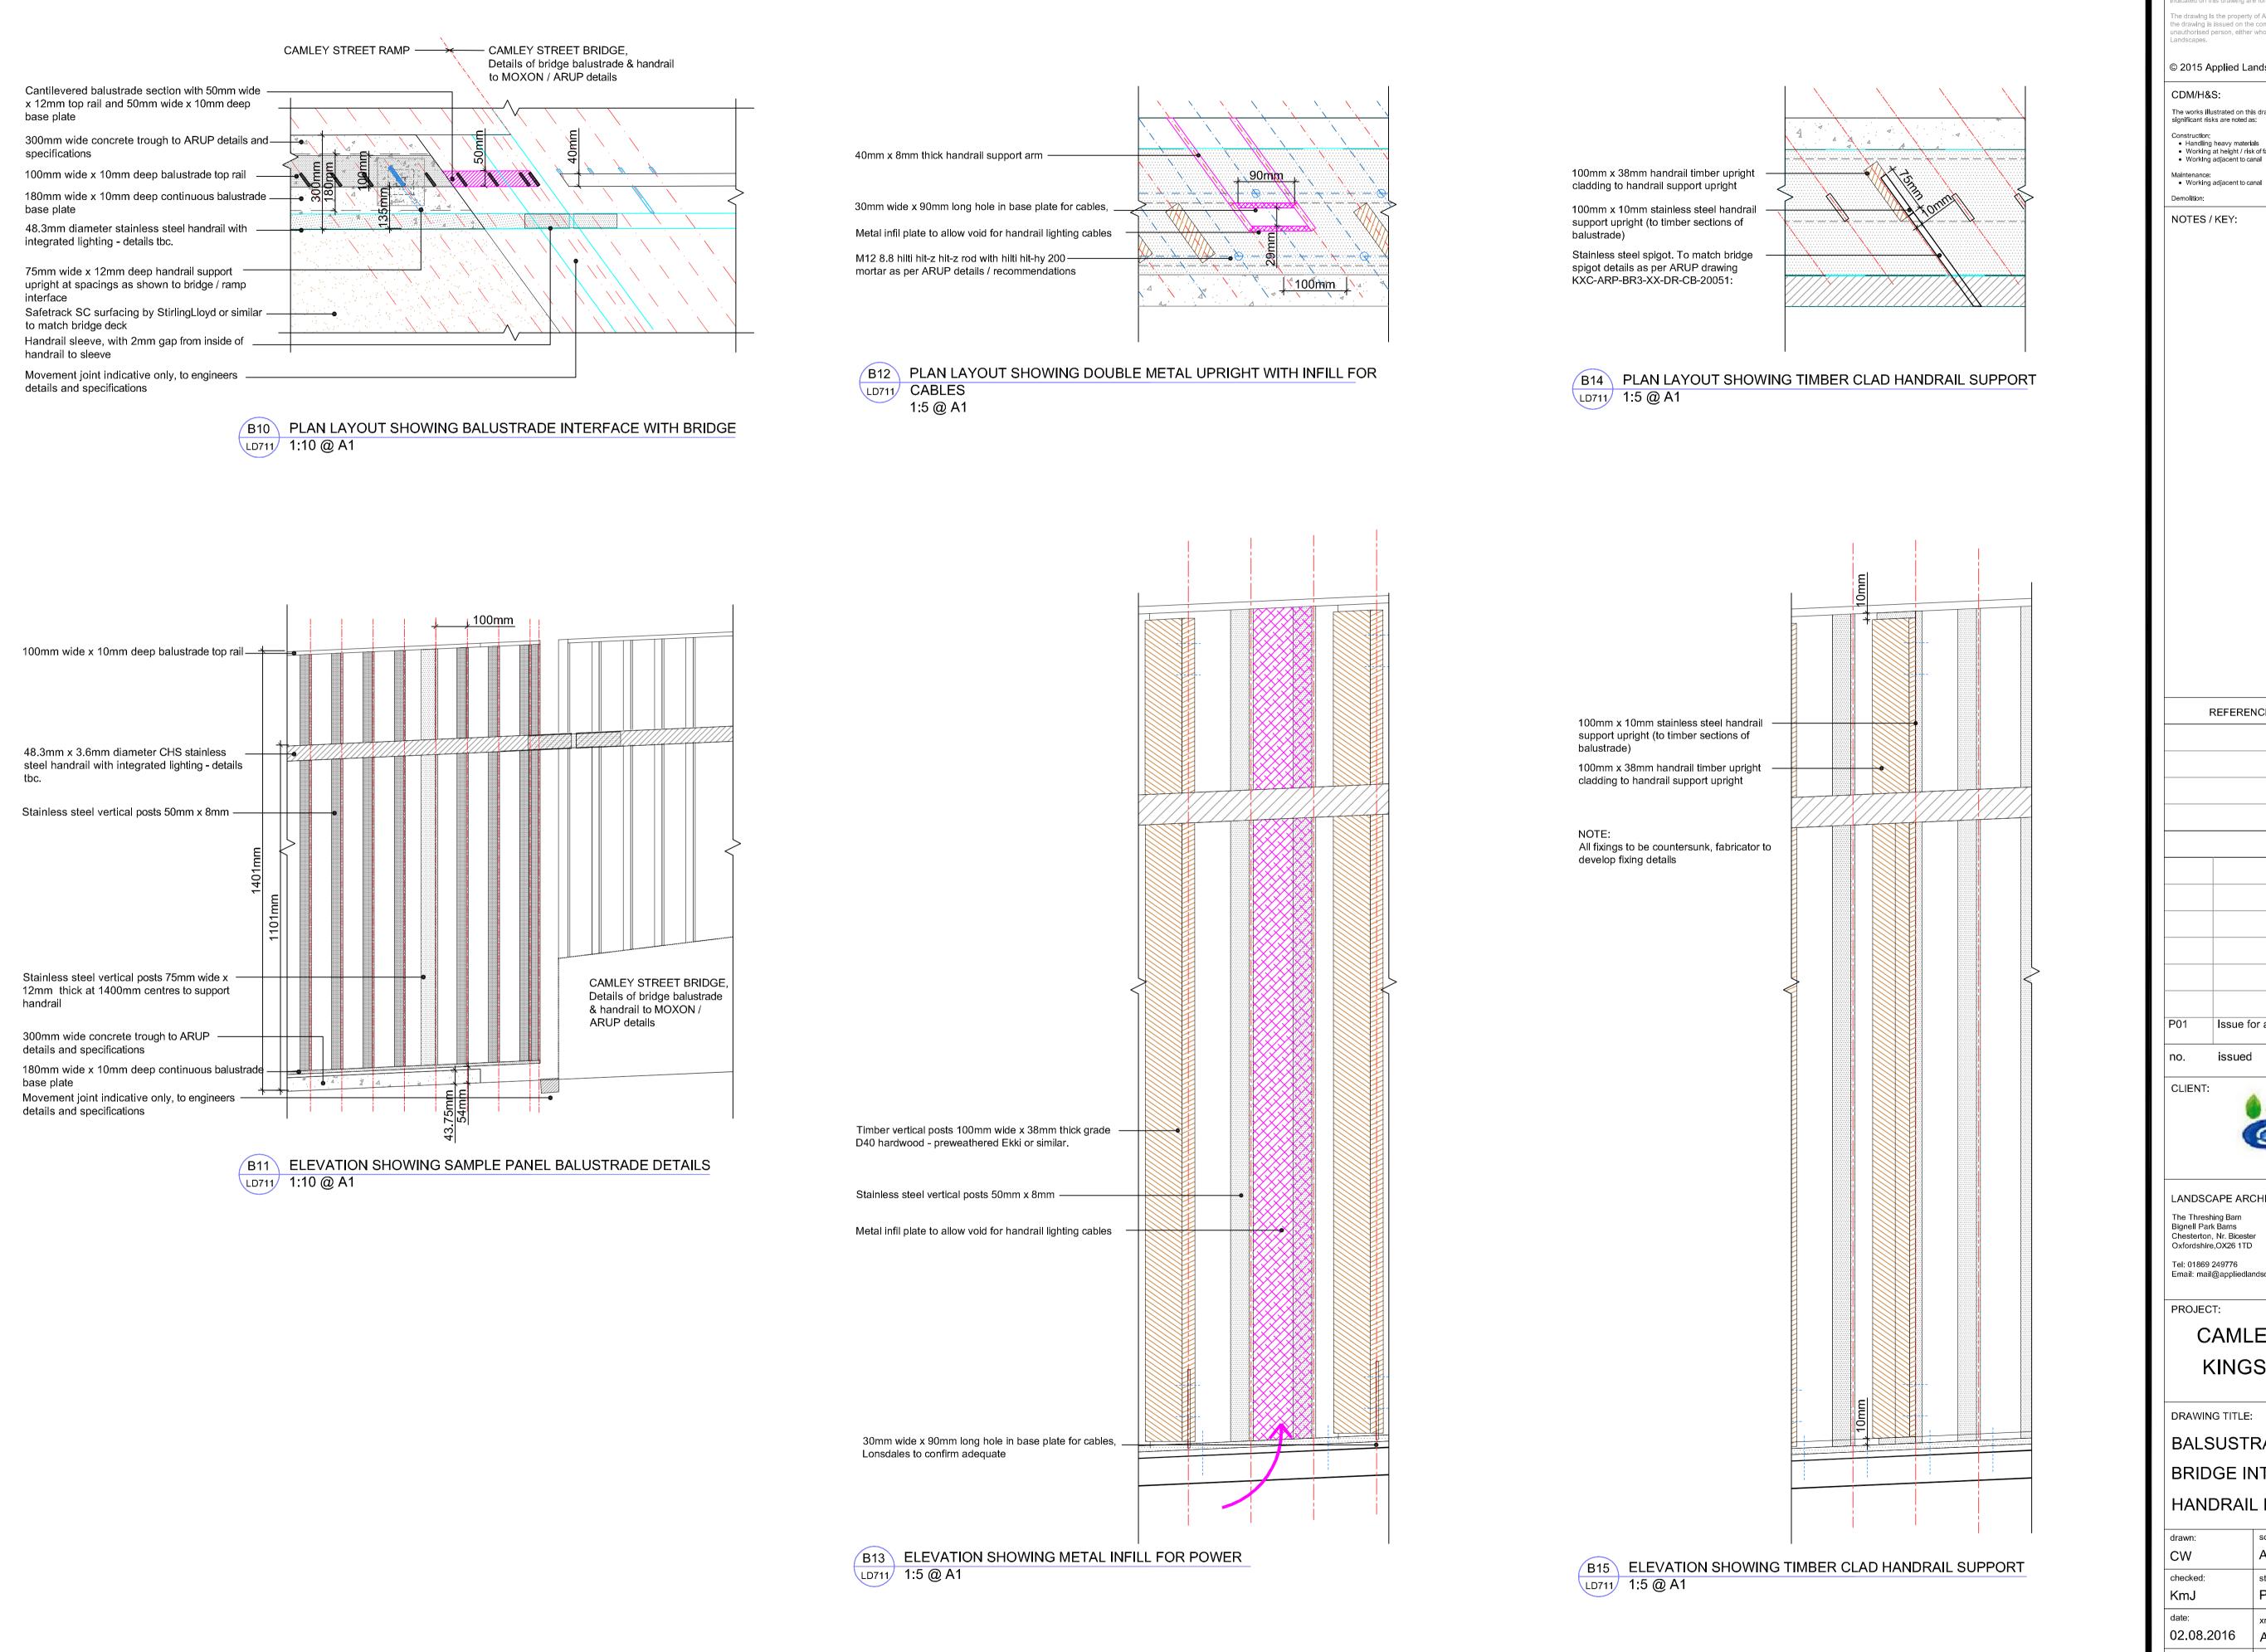

#### EXTERNAL MATERIALS

| Material<br>REF. | Material Details                                                                                                            | Location                    | Detail drawing number                                                                                                      | Supplier     | Photo                                                                                  | Location example        |
|------------------|-----------------------------------------------------------------------------------------------------------------------------|-----------------------------|----------------------------------------------------------------------------------------------------------------------------|--------------|----------------------------------------------------------------------------------------|-------------------------|
| HARD LANI        | DSCAPE MATERIALS                                                                                                            |                             |                                                                                                                            |              |                                                                                        |                         |
| 1                | Ramp & bridge deck surfacing: Details to be submitted as part of separate application                                       | -                           | -                                                                                                                          | -            | -                                                                                      | -                       |
| 2                | <u>Hazard warning paving:</u><br>Millennium Mauve granite corduroy paving units.<br>400mm length x 400mm width x 50mm depth | Camley Street Ramp Entrance | ALD697_GA001                                                                                                               | Miller Druck | Image above denotes granite colour only - finish & size as per details listed adjacent | Cubitt Square           |
|                  | <u>Cycle sign:</u><br>450mm x 450mm x 50mm depth finish Appalachian slab with inlaid<br>and painted cycle symbol            | Camley Street Ramp Entrance | ALD697_GA001                                                                                                               | Charcon      |                                                                                        | Wharf Road              |
| 4                | Gabion Clad Wall:  PVC-zinc coated mesh gabion with  'Kent Ragstone' stone fill  dimensions as per detailed drawings        | West abutment cladding      | ALD697_GA001<br>ALD697_LD720 -<br>ALD697_LD721<br>Refer to Appendix<br>4 for Enviromesh<br>info. sheet '3.8-<br>4.3mm PVC' | Enviromesh   |                                                                                        | Sample board on site    |
| FENCING          |                                                                                                                             |                             |                                                                                                                            |              |                                                                                        |                         |
| 5                | Fencing:<br>Athena 2.4m high standard fencing panels                                                                        | North boundary              | ALD697_GA001                                                                                                               | Heras        | Standard fencing panel image                                                           | Kings Cross Skip Garden |

Materials Tracker

Doc Ref: ALD697\_RP901

Rev: P01

| Material<br>REF. | Material Details                                                                                                                                                                                                                                                         | Location                                                                                              | Detail drawing number                                                                    | Supplier                                                                                     | Photo                                                                                                                      | Location example     |
|------------------|--------------------------------------------------------------------------------------------------------------------------------------------------------------------------------------------------------------------------------------------------------------------------|-------------------------------------------------------------------------------------------------------|------------------------------------------------------------------------------------------|----------------------------------------------------------------------------------------------|----------------------------------------------------------------------------------------------------------------------------|----------------------|
| HANDRAILS        | HANDRAILS & BALUSTRADES                                                                                                                                                                                                                                                  |                                                                                                       |                                                                                          |                                                                                              |                                                                                                                            |                      |
| 6                | Bridge deck balustrade (including gate): Stainless steel balustrade with stainless steel uprights, top rail, and handrail with integrated lighting. Stainless Steel: Grade 316, Finish - DPI 240 Grit                                                                    | To Camley Street Bridge deck                                                                          | ALD697_GA001 ALD697_LD751 KX_MOX_A_BR3_ 3016 Refer to Appendix 3 for lighting data sheet | Integration Ltd                                                                              |                                                                                                                            | Sample board on site |
| 7                | Ramp balustrade (including gate): Stainless steel / timber balustrade uprights (dependant on location) with stainless steel handrail and integrated lighting.  Timber: Preweathered Ekki D40, Finish - planed machines  Stainless Steel: Grade 316 Finish - DPI 240 Grit | To Camley Street ramp -<br>for different upright / balustrade types<br>refer to drawing ALD697P_GA001 | ALD697_GA001 ALD697_LD710 - LD711  Refer to Appendix 3 for lighting data sheet           | SH structures<br>(balustrade)<br>LTP Lighting<br>Integration Ltd<br>(handrail &<br>lighting) | Image above indicative of timber colour only  Image above shows indicative stainless steel                                 | Sample board on site |
| BRIDGE ST        | RUCTURE                                                                                                                                                                                                                                                                  |                                                                                                       |                                                                                          |                                                                                              | halustrada with DRI 240 Grit finish                                                                                        |                      |
| 8                | <u>Trough stiffener:</u> Painted mild steel trough stiffener ribs MIO paint Colour: Dark grey                                                                                                                                                                            | To Camley Street Bridge Structure                                                                     | KXC-SHS-BR3-<br>4686-G3                                                                  | SH structures                                                                                | Image above shows paint in sun and shade and is indicative only - colour may vary from above dependant on light conditions | Sample board on site |
| LIGHTING         |                                                                                                                                                                                                                                                                          |                                                                                                       | •                                                                                        | •                                                                                            | · · · · · · · · · · · · · · · · · · ·                                                                                      | •                    |
| 9                | <u>Handrail Lighting:</u><br>Product: Pictor LED                                                                                                                                                                                                                         | Fixed within Camley Street bridge and ramp handrail                                                   | Refer to Appendix<br>3 for lighting data<br>sheet                                        | Integration Ltd                                                                              |                                                                                                                            |                      |
| 10               | Bollard Lighting:<br>Product: TOPA 100                                                                                                                                                                                                                                   | To base of Camley Street Ramp                                                                         | Refer to Appendix<br>3 for lighting data<br>sheet                                        |                                                                                              |                                                                                                                            |                      |