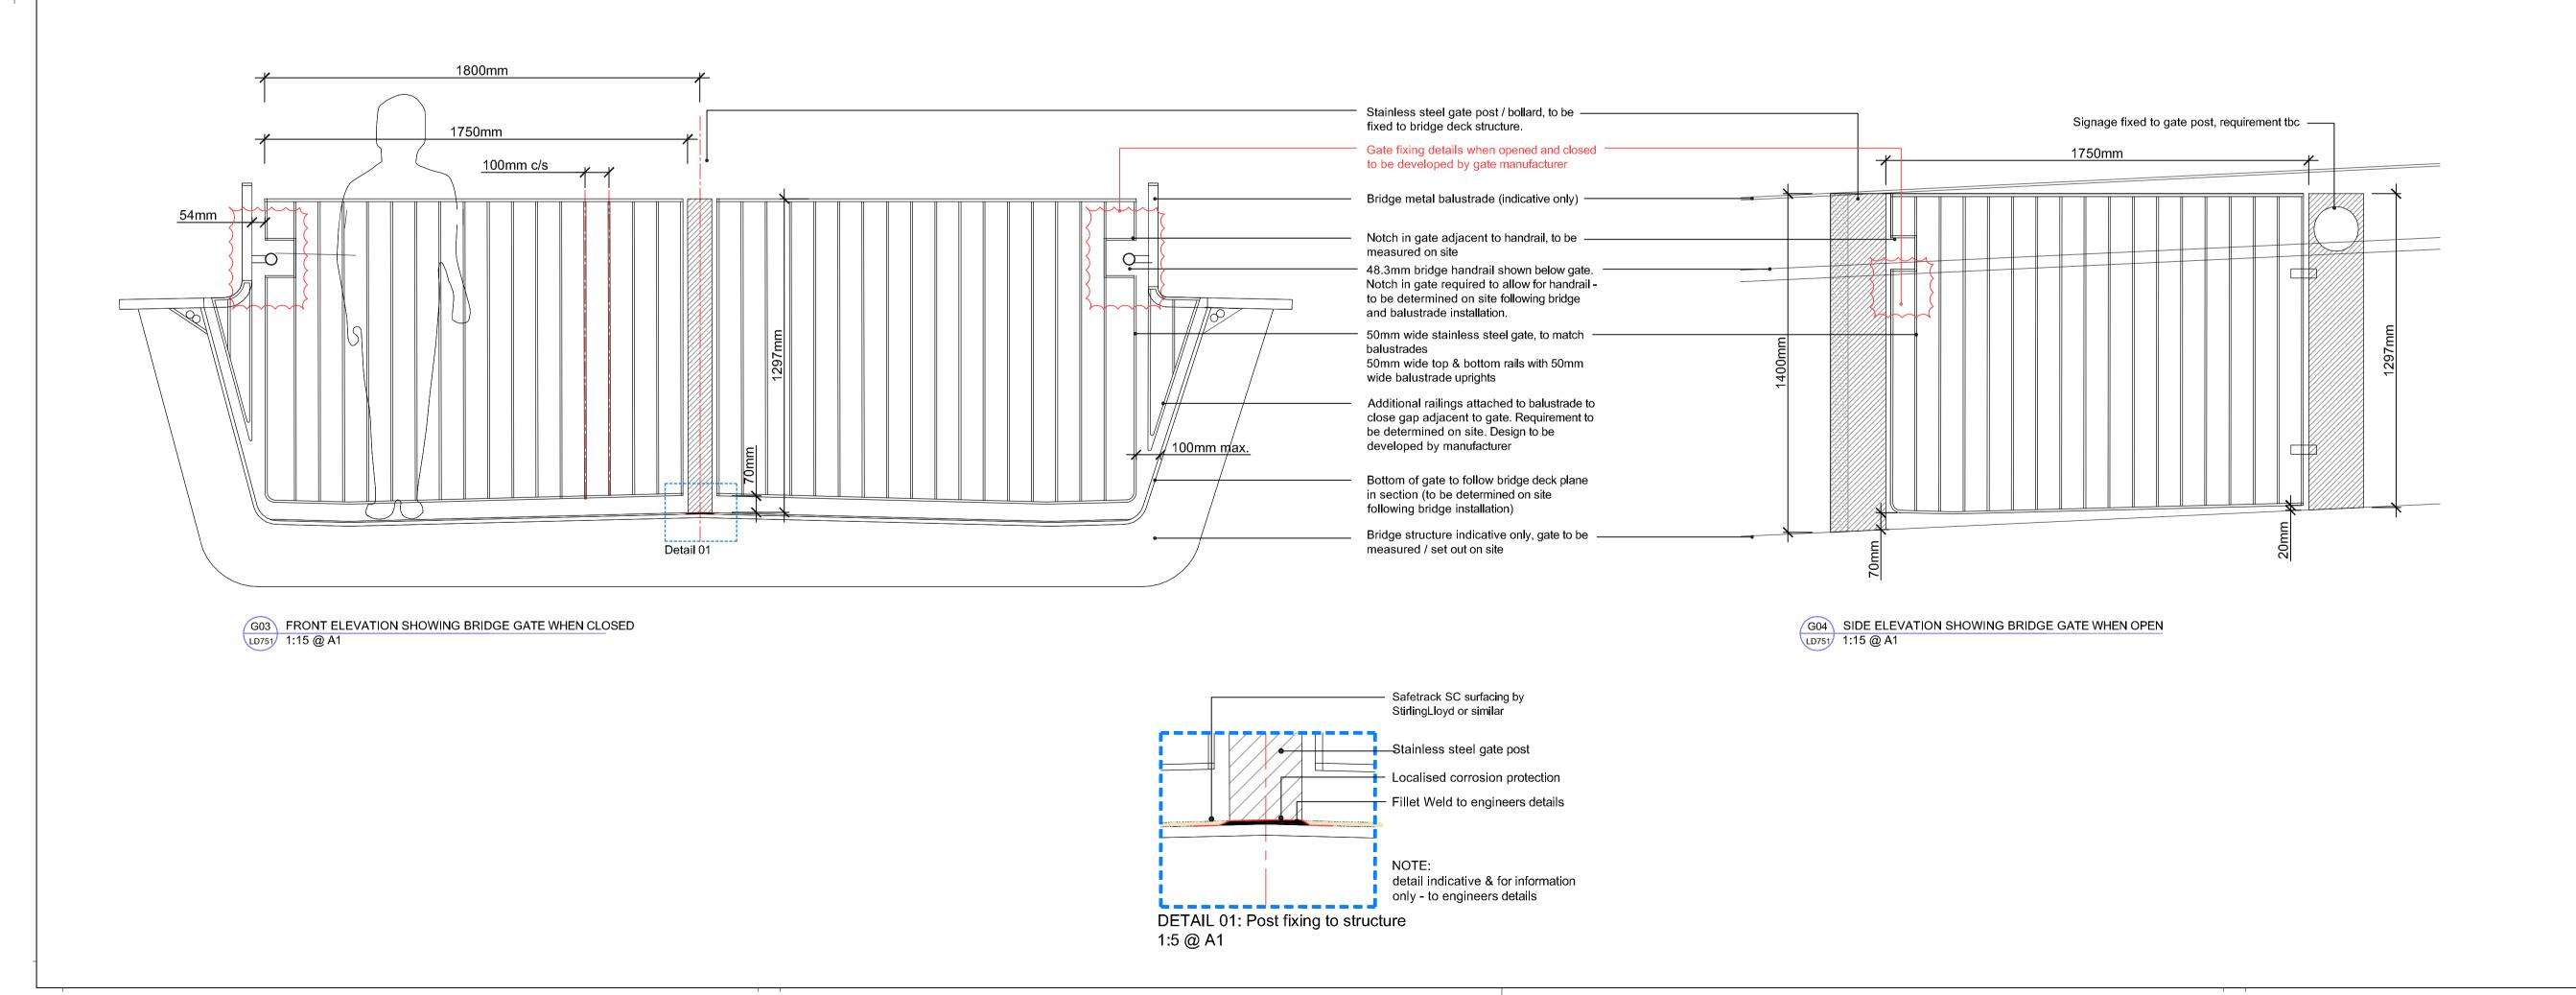

#### NOTES / KEY:

All metalwork, dimensions, fixings and finishes to

- manufacturers recommendations / details Drawing indicative only to show gate intent, to be
- developed by fabricator all dimensions to be checked / confirmed on site once
- bridge is installed Bridge structure indicative only.
- Gate bollards / posts to be fixed to bridge structure

#### MATERIALS SUMMARY:

Oxide) finish.

#### The below notes have been extracted from Moxon's drawing KX\_MOX\_A\_BR3\_3015

'All stainless steel to be Lean Duplex grade 1.4162 (LDX2101). All welds to be ground smooth and finished to match adjacent

All sharp edges to be radiused to nom. 1mm to prevent injury All surfaces shall be shot peened to achieve a consistent and uniform finish with a surface roughness Ra value of <0.5 micron. The shot peening media shall comply with AMS 2430 and be stainless steel, glass or ceramic. The finish shall be equivalent to Peentex F174 Grade by Metal Improvement Company. All stainless steel finishing shall take place in a controlled workshop environment after fabrication and weld cleaning. All painted mild steel surfaces shall feature a 'dark grey / anthracite' coloured high build epoxy MIO (micaceous Iron

All visible and accessible fixings to be countersunk stainless steel security fixings unless noted otherwise.'

## METAL GATE ON BRIDGE PLAN LAYOUT & ELEVATIONS

| drawn:      | scale:          |           |  |  |
|-------------|-----------------|-----------|--|--|
| CW          | 1:15 @ A1       |           |  |  |
| checked:    | status:         |           |  |  |
| KmJ         | Planning        |           |  |  |
| date:       | xref file ref:  |           |  |  |
| 25.06.2016  | ALD697_LDbase   |           |  |  |
| PROJECT NO. | DRAWING NUMBER: | REVISION: |  |  |
| ALD697      | LD751           | P01       |  |  |