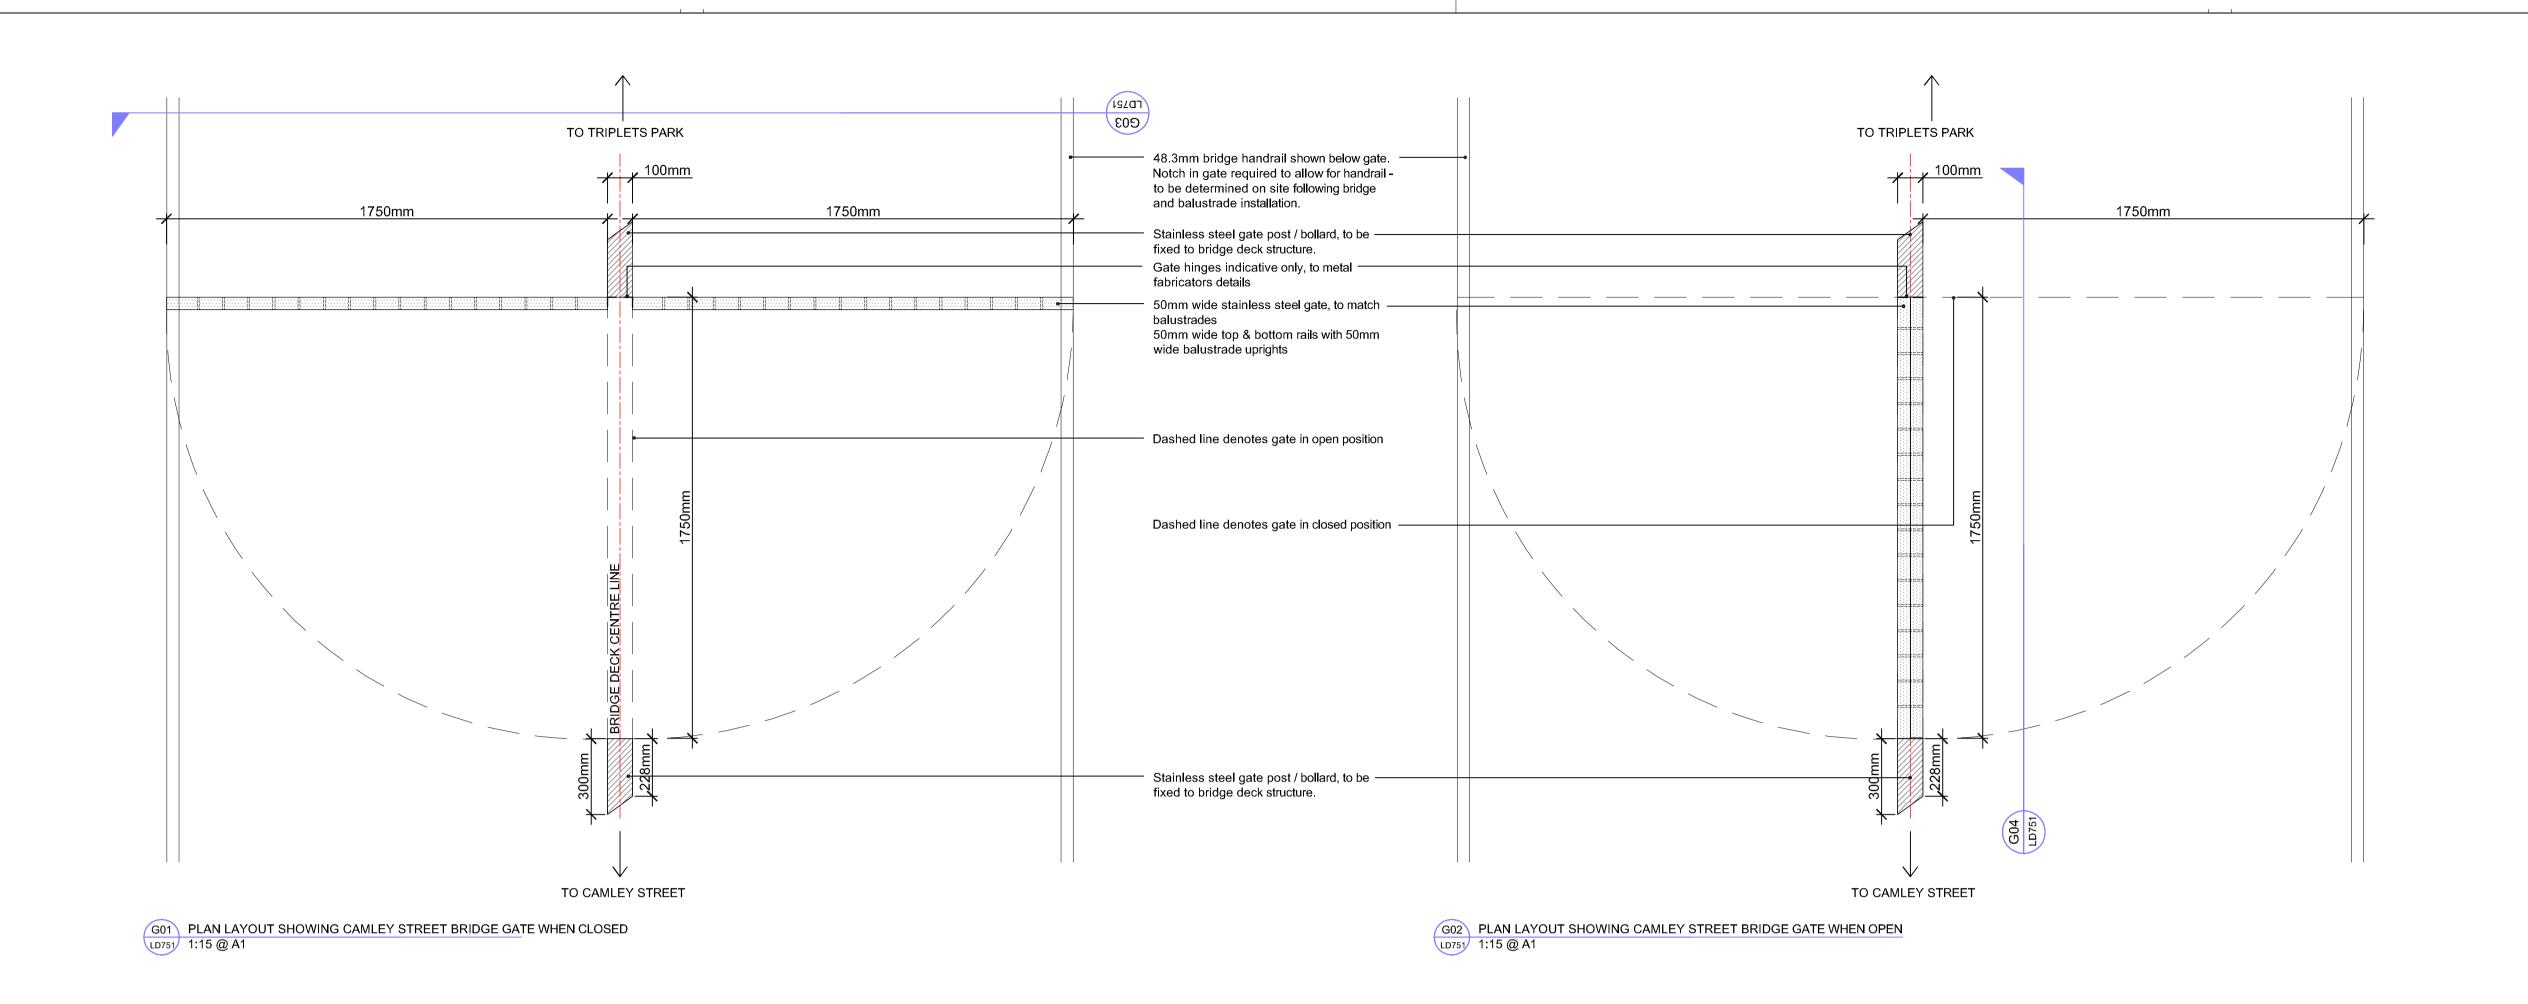

#### NOTES / KEY:

All metalwork, dimensions, fixings and finishes to

- manufacturers recommendations / details Drawing indicative only to show gate intent, to be
- developed by fabricator all dimensions to be checked / confirmed on site once
- bridge is installed Bridge structure indicative only.
- Gate bollards / posts to be fixed to bridge structure

#### MATERIALS SUMMARY:

Oxide) finish.

#### The below notes have been extracted from Moxon's drawing KX\_MOX\_A\_BR3\_3015

'All stainless steel to be Lean Duplex grade 1.4162 (LDX2101). All welds to be ground smooth and finished to match adjacent

All sharp edges to be radiused to nom. 1mm to prevent injury All surfaces shall be shot peened to achieve a consistent and uniform finish with a surface roughness Ra value of <0.5 micron. The shot peening media shall comply with AMS 2430 and be stainless steel, glass or ceramic. The finish shall be equivalent to Peentex F174 Grade by Metal Improvement Company. All stainless steel finishing shall take place in a controlled workshop environment after fabrication and weld cleaning. All painted mild steel surfaces shall feature a 'dark grey / anthracite' coloured high build epoxy MIO (micaceous Iron

All visible and accessible fixings to be countersunk stainless steel security fixings unless noted otherwise.'

## METAL GATE ON BRIDGE PLAN LAYOUT & ELEVATIONS

| drawn:      | scale:          |           |  |  |
|-------------|-----------------|-----------|--|--|
| CW          | 1:15 @ A1       |           |  |  |
| checked:    | status:         |           |  |  |
| KmJ         | Planning        |           |  |  |
| date:       | xref file ref:  |           |  |  |
| 25.06.2016  | ALD697_LDbase   |           |  |  |
| PROJECT NO. | DRAWING NUMBER: | REVISION: |  |  |
| ALD697      | LD751           | P01       |  |  |