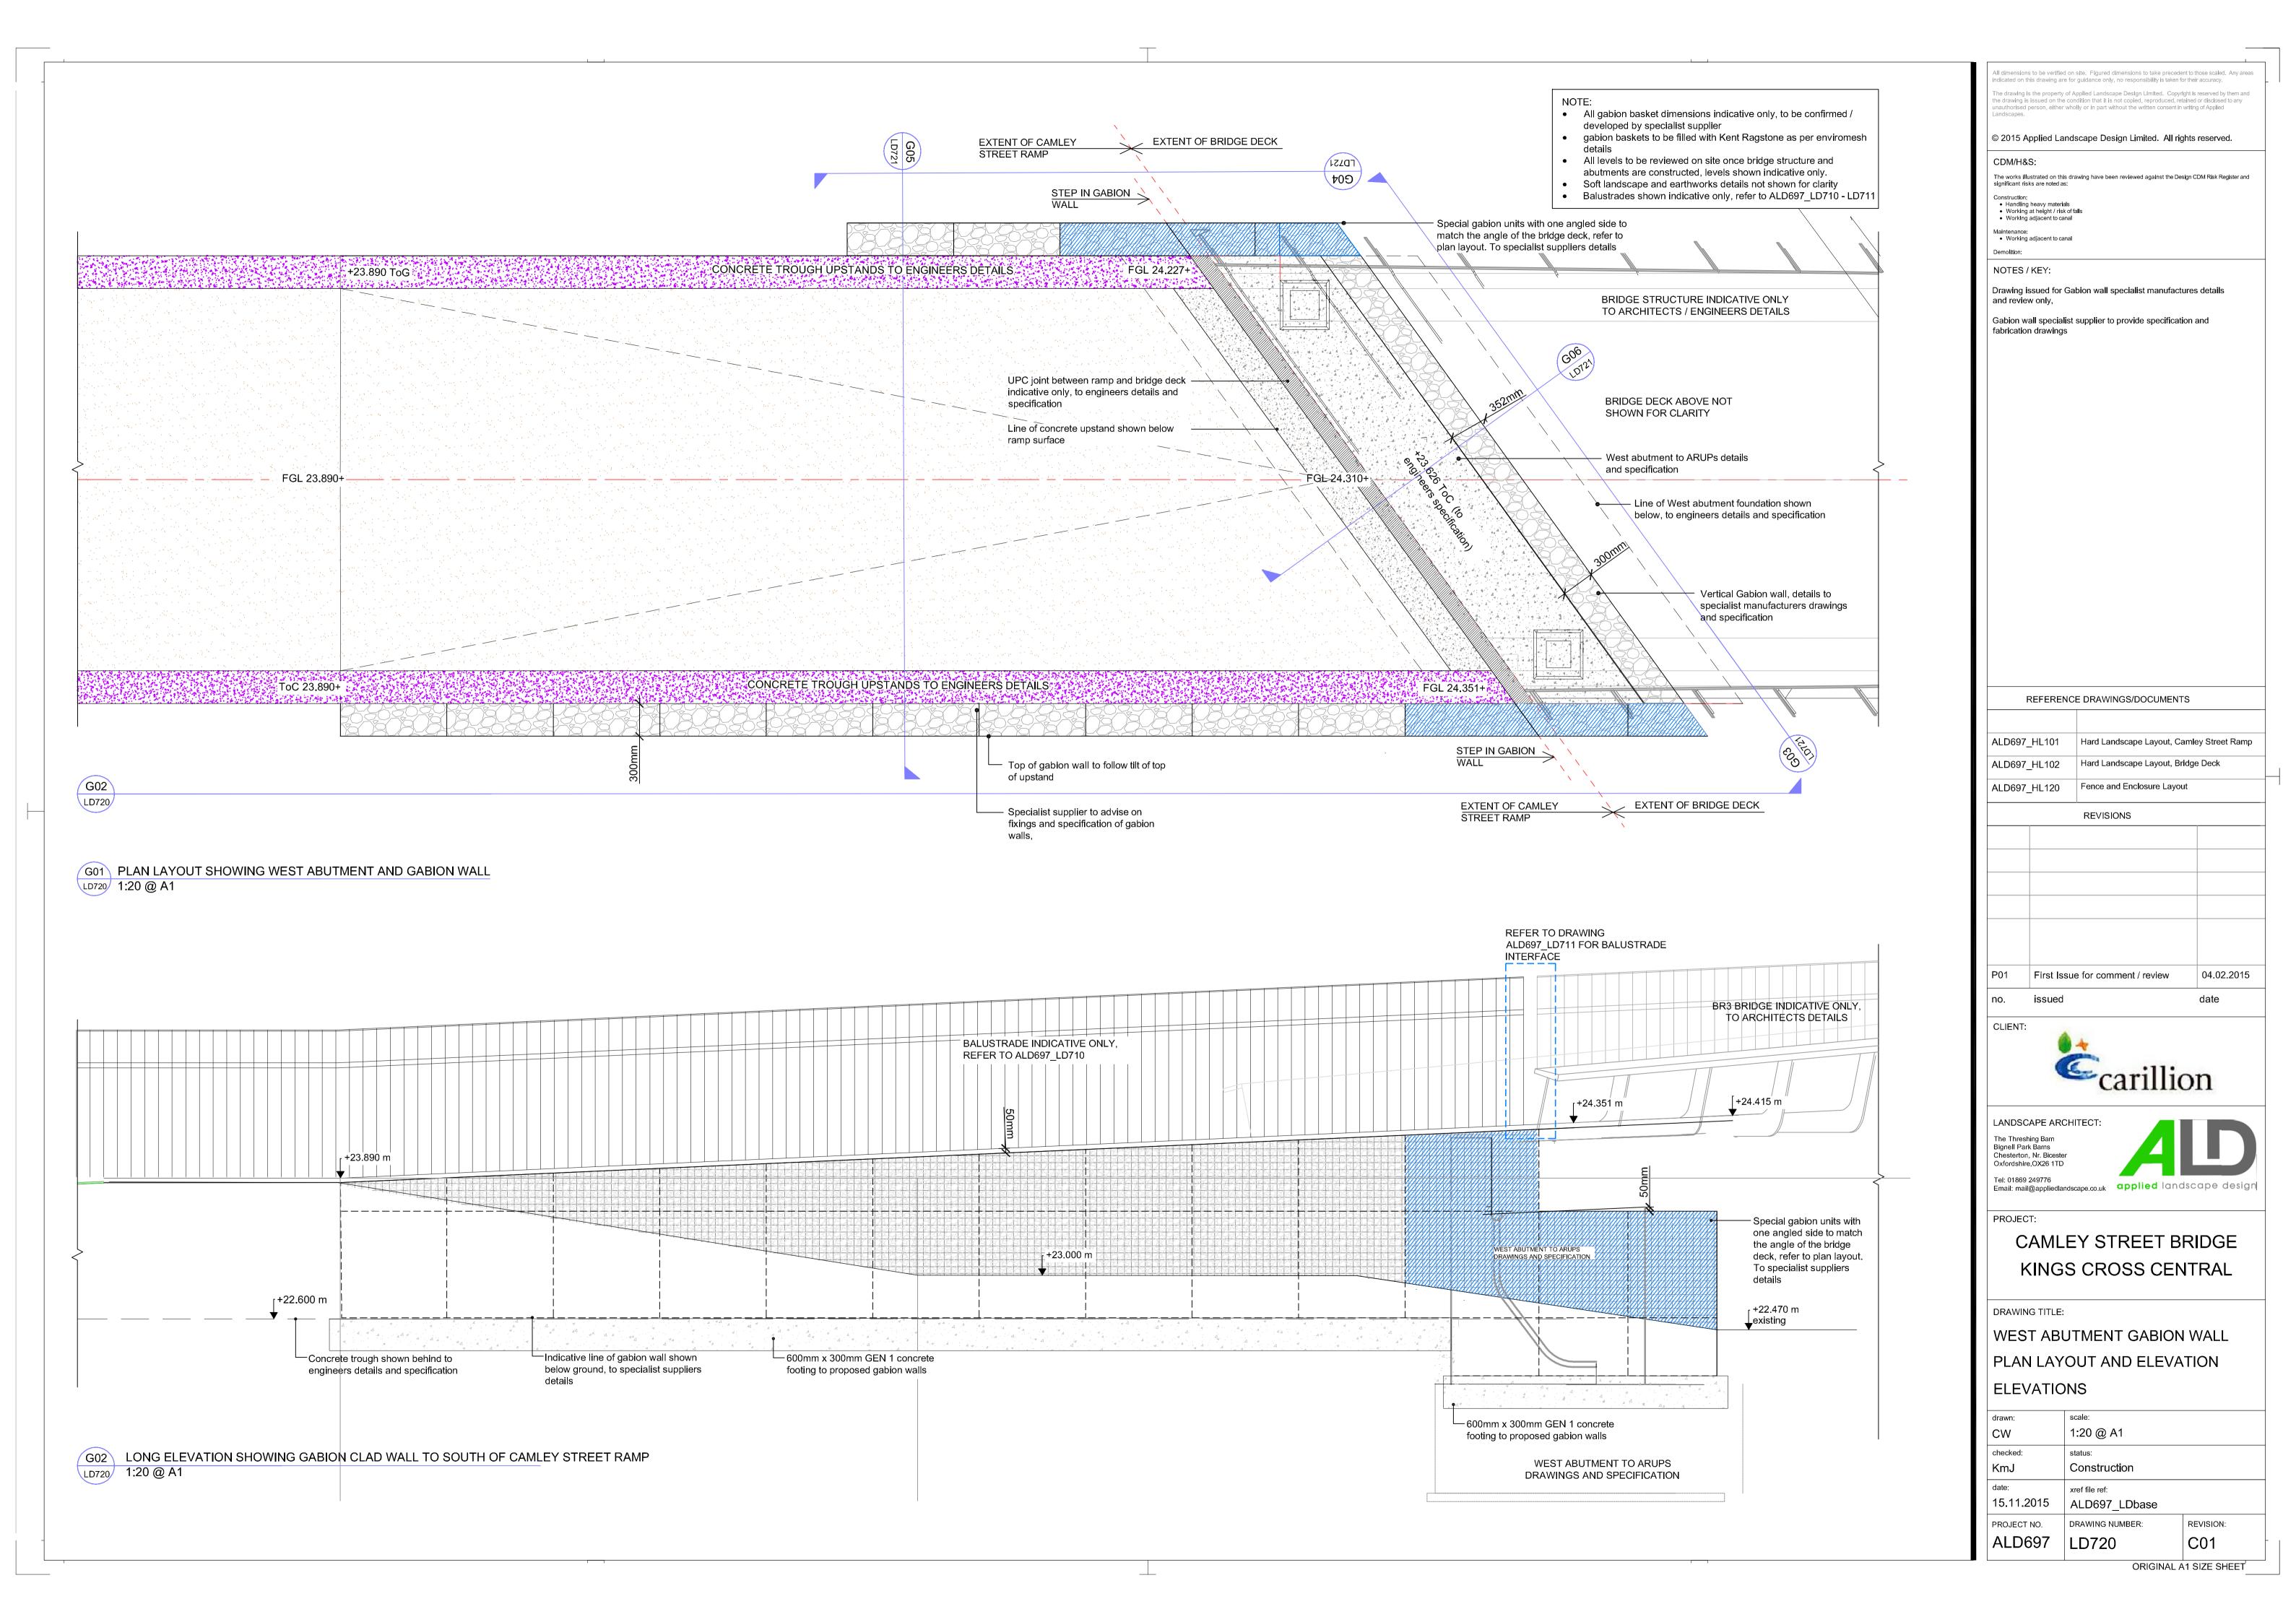

#### EXTERNAL MATERIALS

| Material<br>REF. | Material Details                                                                                                            | Location                    | Detail drawing number                                                                                                      | Supplier     | Photo                                                                                  | Location example        |
|------------------|-----------------------------------------------------------------------------------------------------------------------------|-----------------------------|----------------------------------------------------------------------------------------------------------------------------|--------------|----------------------------------------------------------------------------------------|-------------------------|
| HARD LANI        | DSCAPE MATERIALS                                                                                                            |                             |                                                                                                                            |              |                                                                                        |                         |
| 1                | Ramp & bridge deck surfacing: Details to be submitted as part of separate application                                       | -                           | -                                                                                                                          | -            | -                                                                                      | -                       |
| 2                | <u>Hazard warning paving:</u><br>Millennium Mauve granite corduroy paving units.<br>400mm length x 400mm width x 50mm depth | Camley Street Ramp Entrance | ALD697_GA001                                                                                                               | Miller Druck | Image above denotes granite colour only - finish & size as per details listed adjacent | Cubitt Square           |
|                  | <u>Cycle sign:</u><br>450mm x 450mm x 50mm depth finish Appalachian slab with inlaid<br>and painted cycle symbol            | Camley Street Ramp Entrance | ALD697_GA001                                                                                                               | Charcon      |                                                                                        | Wharf Road              |
| 4                | Gabion Clad Wall:  PVC-zinc coated mesh gabion with  'Kent Ragstone' stone fill  dimensions as per detailed drawings        | West abutment cladding      | ALD697_GA001<br>ALD697_LD720 -<br>ALD697_LD721<br>Refer to Appendix<br>4 for Enviromesh<br>info. sheet '3.8-<br>4.3mm PVC' | Enviromesh   |                                                                                        | Sample board on site    |
| FENCING          |                                                                                                                             |                             |                                                                                                                            |              |                                                                                        |                         |
| 5                | Fencing:<br>Athena 2.4m high standard fencing panels                                                                        | North boundary              | ALD697_GA001                                                                                                               | Heras        | Standard fencing panel image                                                           | Kings Cross Skip Garden |