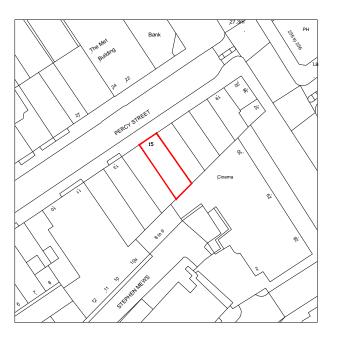

Do not scale except for planning purposes.

Report any discrepancies in writing to Palmer Lunn Architects before proceeding.

| P01                                                     | Planning    | 30.11.2016 | APa | MLu |  |
|---------------------------------------------------------|-------------|------------|-----|-----|--|
| Rev                                                     | Description | Date       | Drn | Chk |  |
| Status<br>PLANNING                                      |             |            |     |     |  |
| Client<br>Build8                                        |             |            |     |     |  |
| Project                                                 |             |            |     |     |  |
| Shop Refurbishment<br>15 Percy Street<br>London W1T 1DS |             |            |     |     |  |
| Drawing                                                 |             |            |     |     |  |
| Location Plan                                           |             |            |     |     |  |

| Project No.          | Drawing No.     | Revision |
|----------------------|-----------------|----------|
| 16006                | PCY-PL-001      | P01      |
| Scale @ A3<br>1:1250 | Drawn By<br>APa |          |