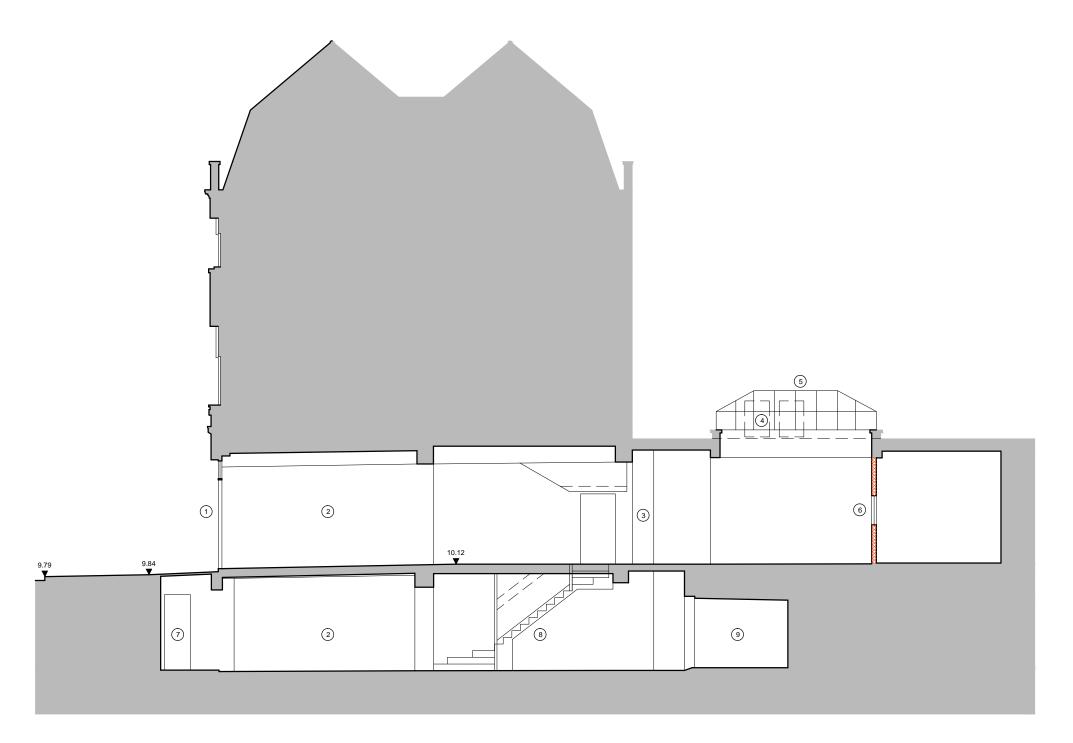

## Schedule of Works

- existing non-original shopfront removed
   original walls, structure & finishes retained
- 3. existing service riser duct retained for re-use
- non-original air handling units and associated services removed
   existing glazed lantern retained & repaired.
- Non-original cracked or obscured glass replaced with clear glazing
  6. non-original lightweight partition removed
  7. non-original lightweight partition removed
  8. existing timber staircase retained
  9. existing vaults retained