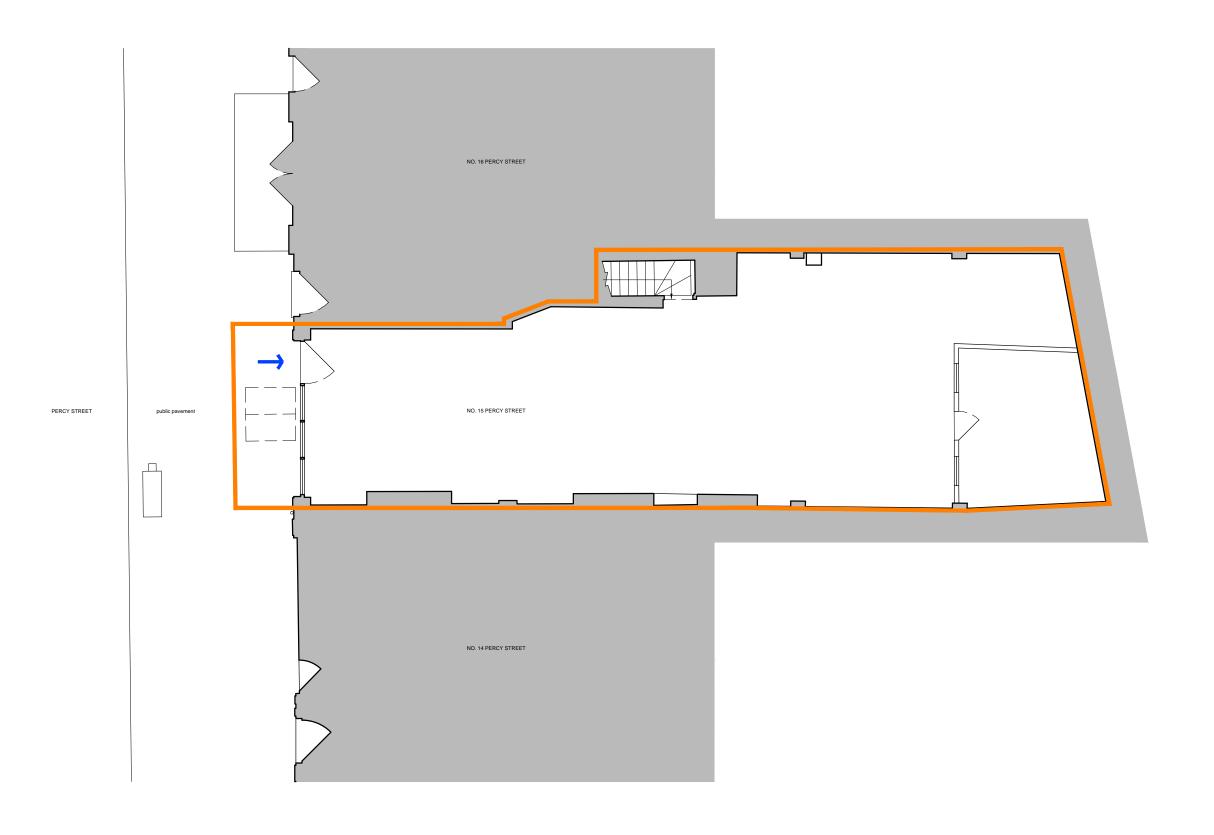

site curtilage

2 5m 10m

The use of this data by the recipient acts as an agreement of the following statements. Do not use this data if you do not agree with any of the following statements:-

All drawings are based upon site information supplied by third parties and as such their accuracy cannot be guaranteed. All features are approximate and subject to clarification by a detailed topographical survey, statutory service enquiries and confirmation of the legal boundaries.

Statu

PLANNING Client

Build8

Project

Shop Refurbishment 15 Percy Street London W1T 1DS

Drawing

Site Plan

| Project No. | Drawing No. | Revision |
|-------------|-------------|----------|
| 16006       | PCY-PL-002  | P01      |
| Scale @ A3  | Drawn By    |          |
| 1:1250      | APa         |          |