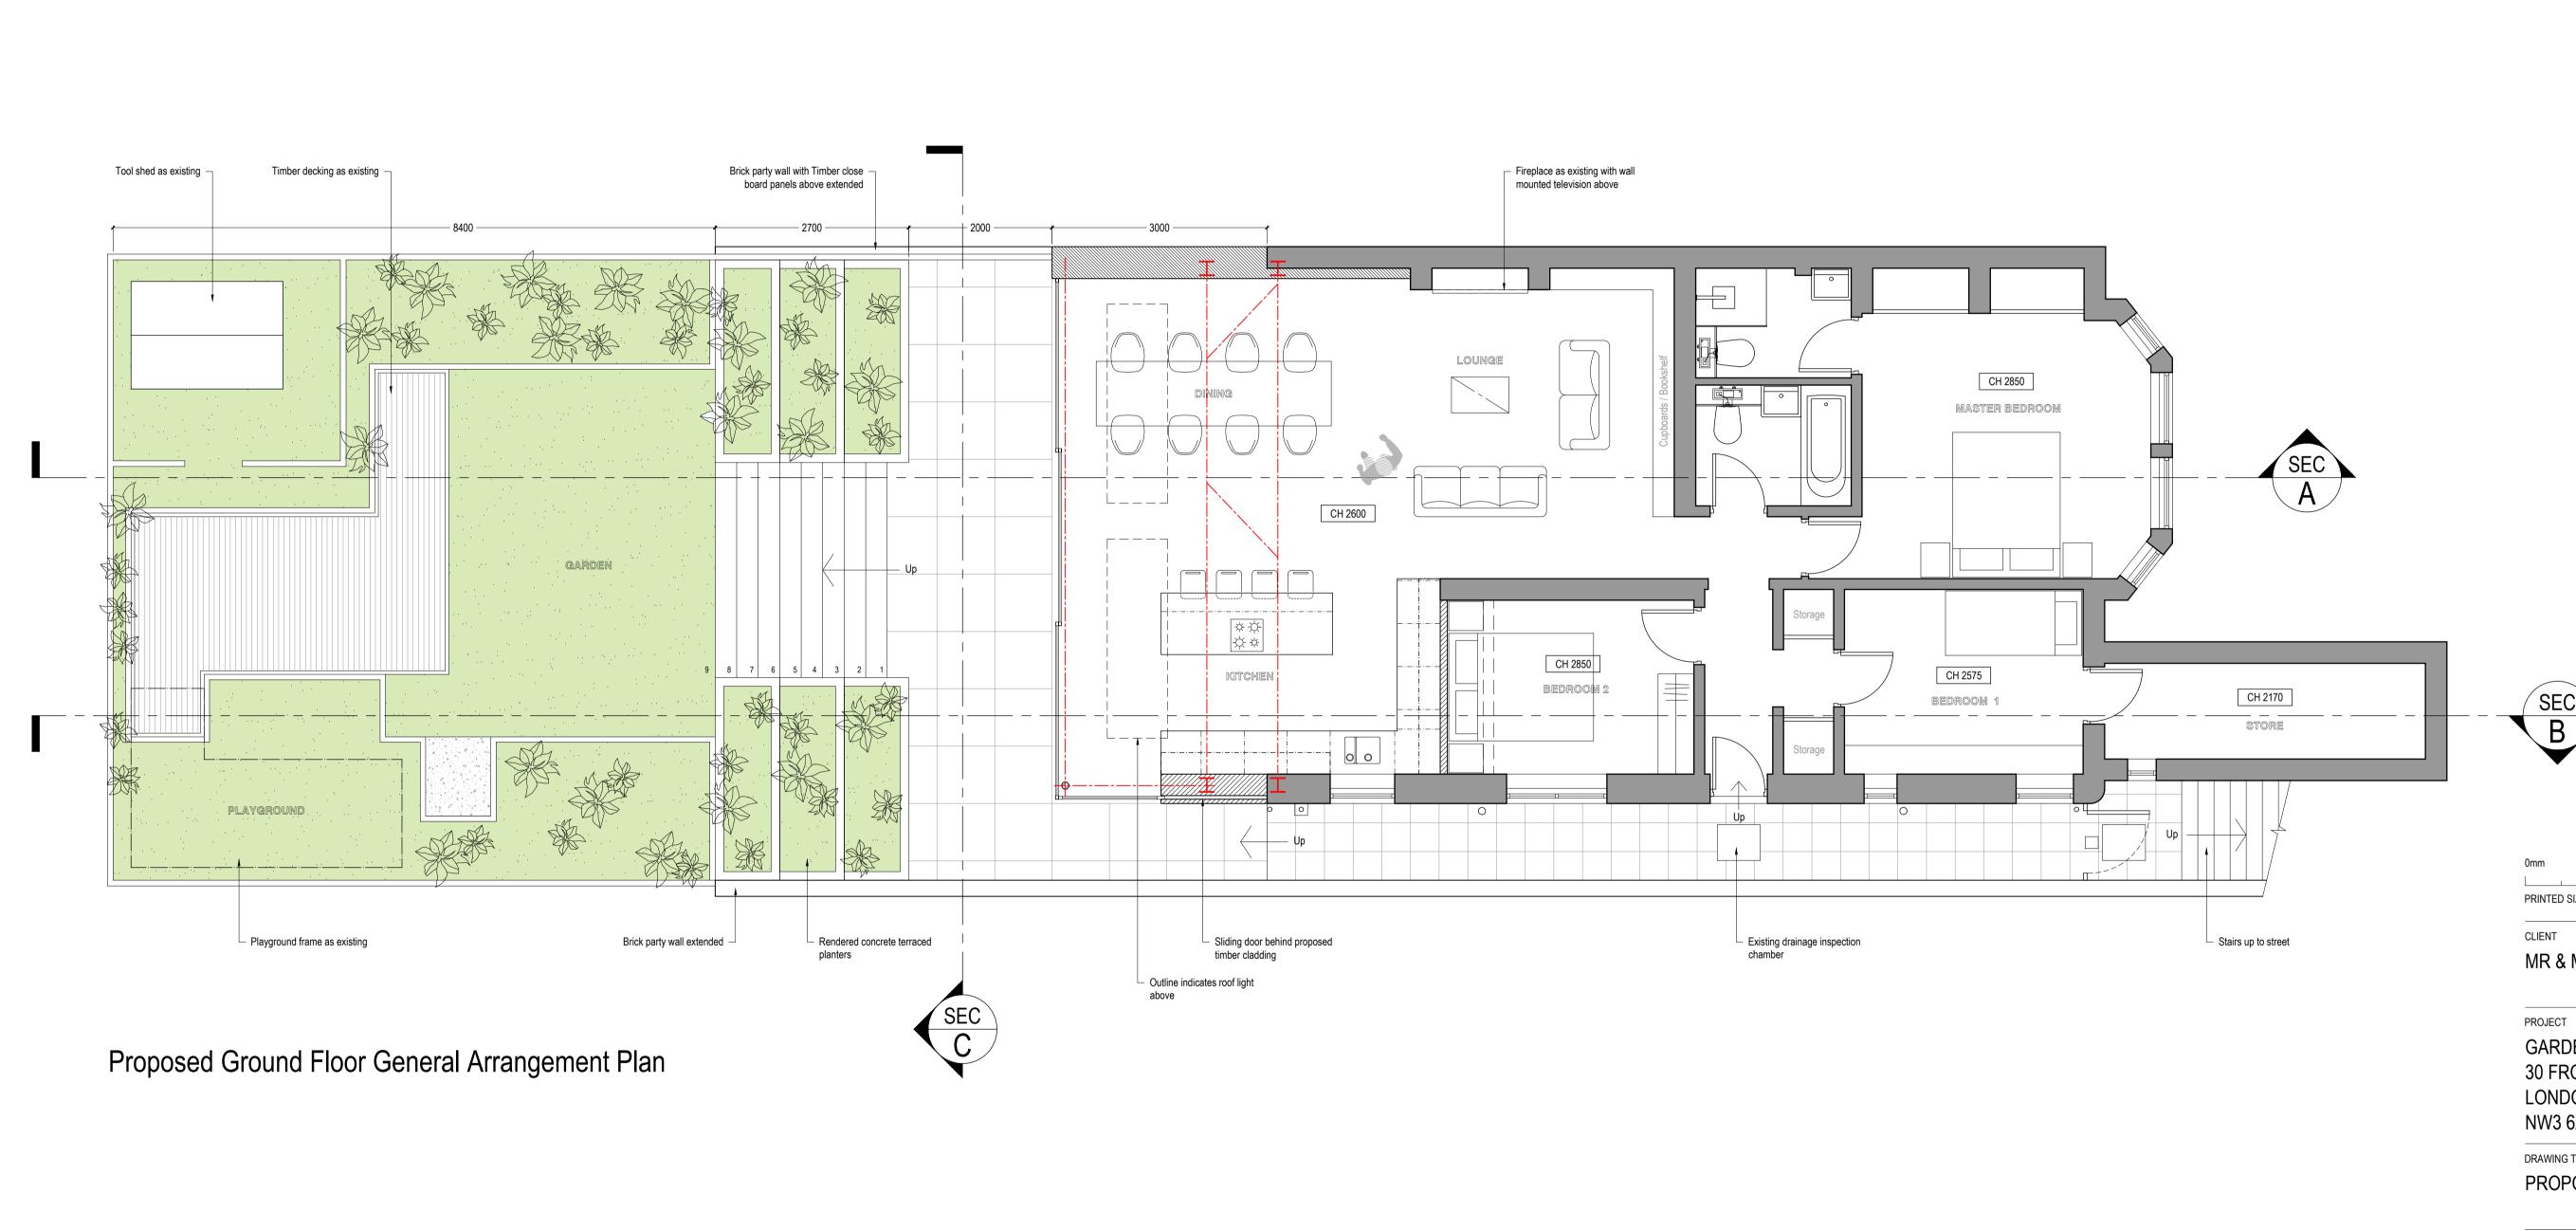

## MR & MRS BORJANOVIC

| PROJECT     |
|-------------|
| GARDEN FLAT |
| 30 FROGNAL  |
| LONDON      |
| NW3 6AG     |

DRAWING TITLE PROPOSED GENERAL ARRANGEMENT PLAN

PROJECT No. 8000

DRAWN BY ΕA

DATE

MAY 2016