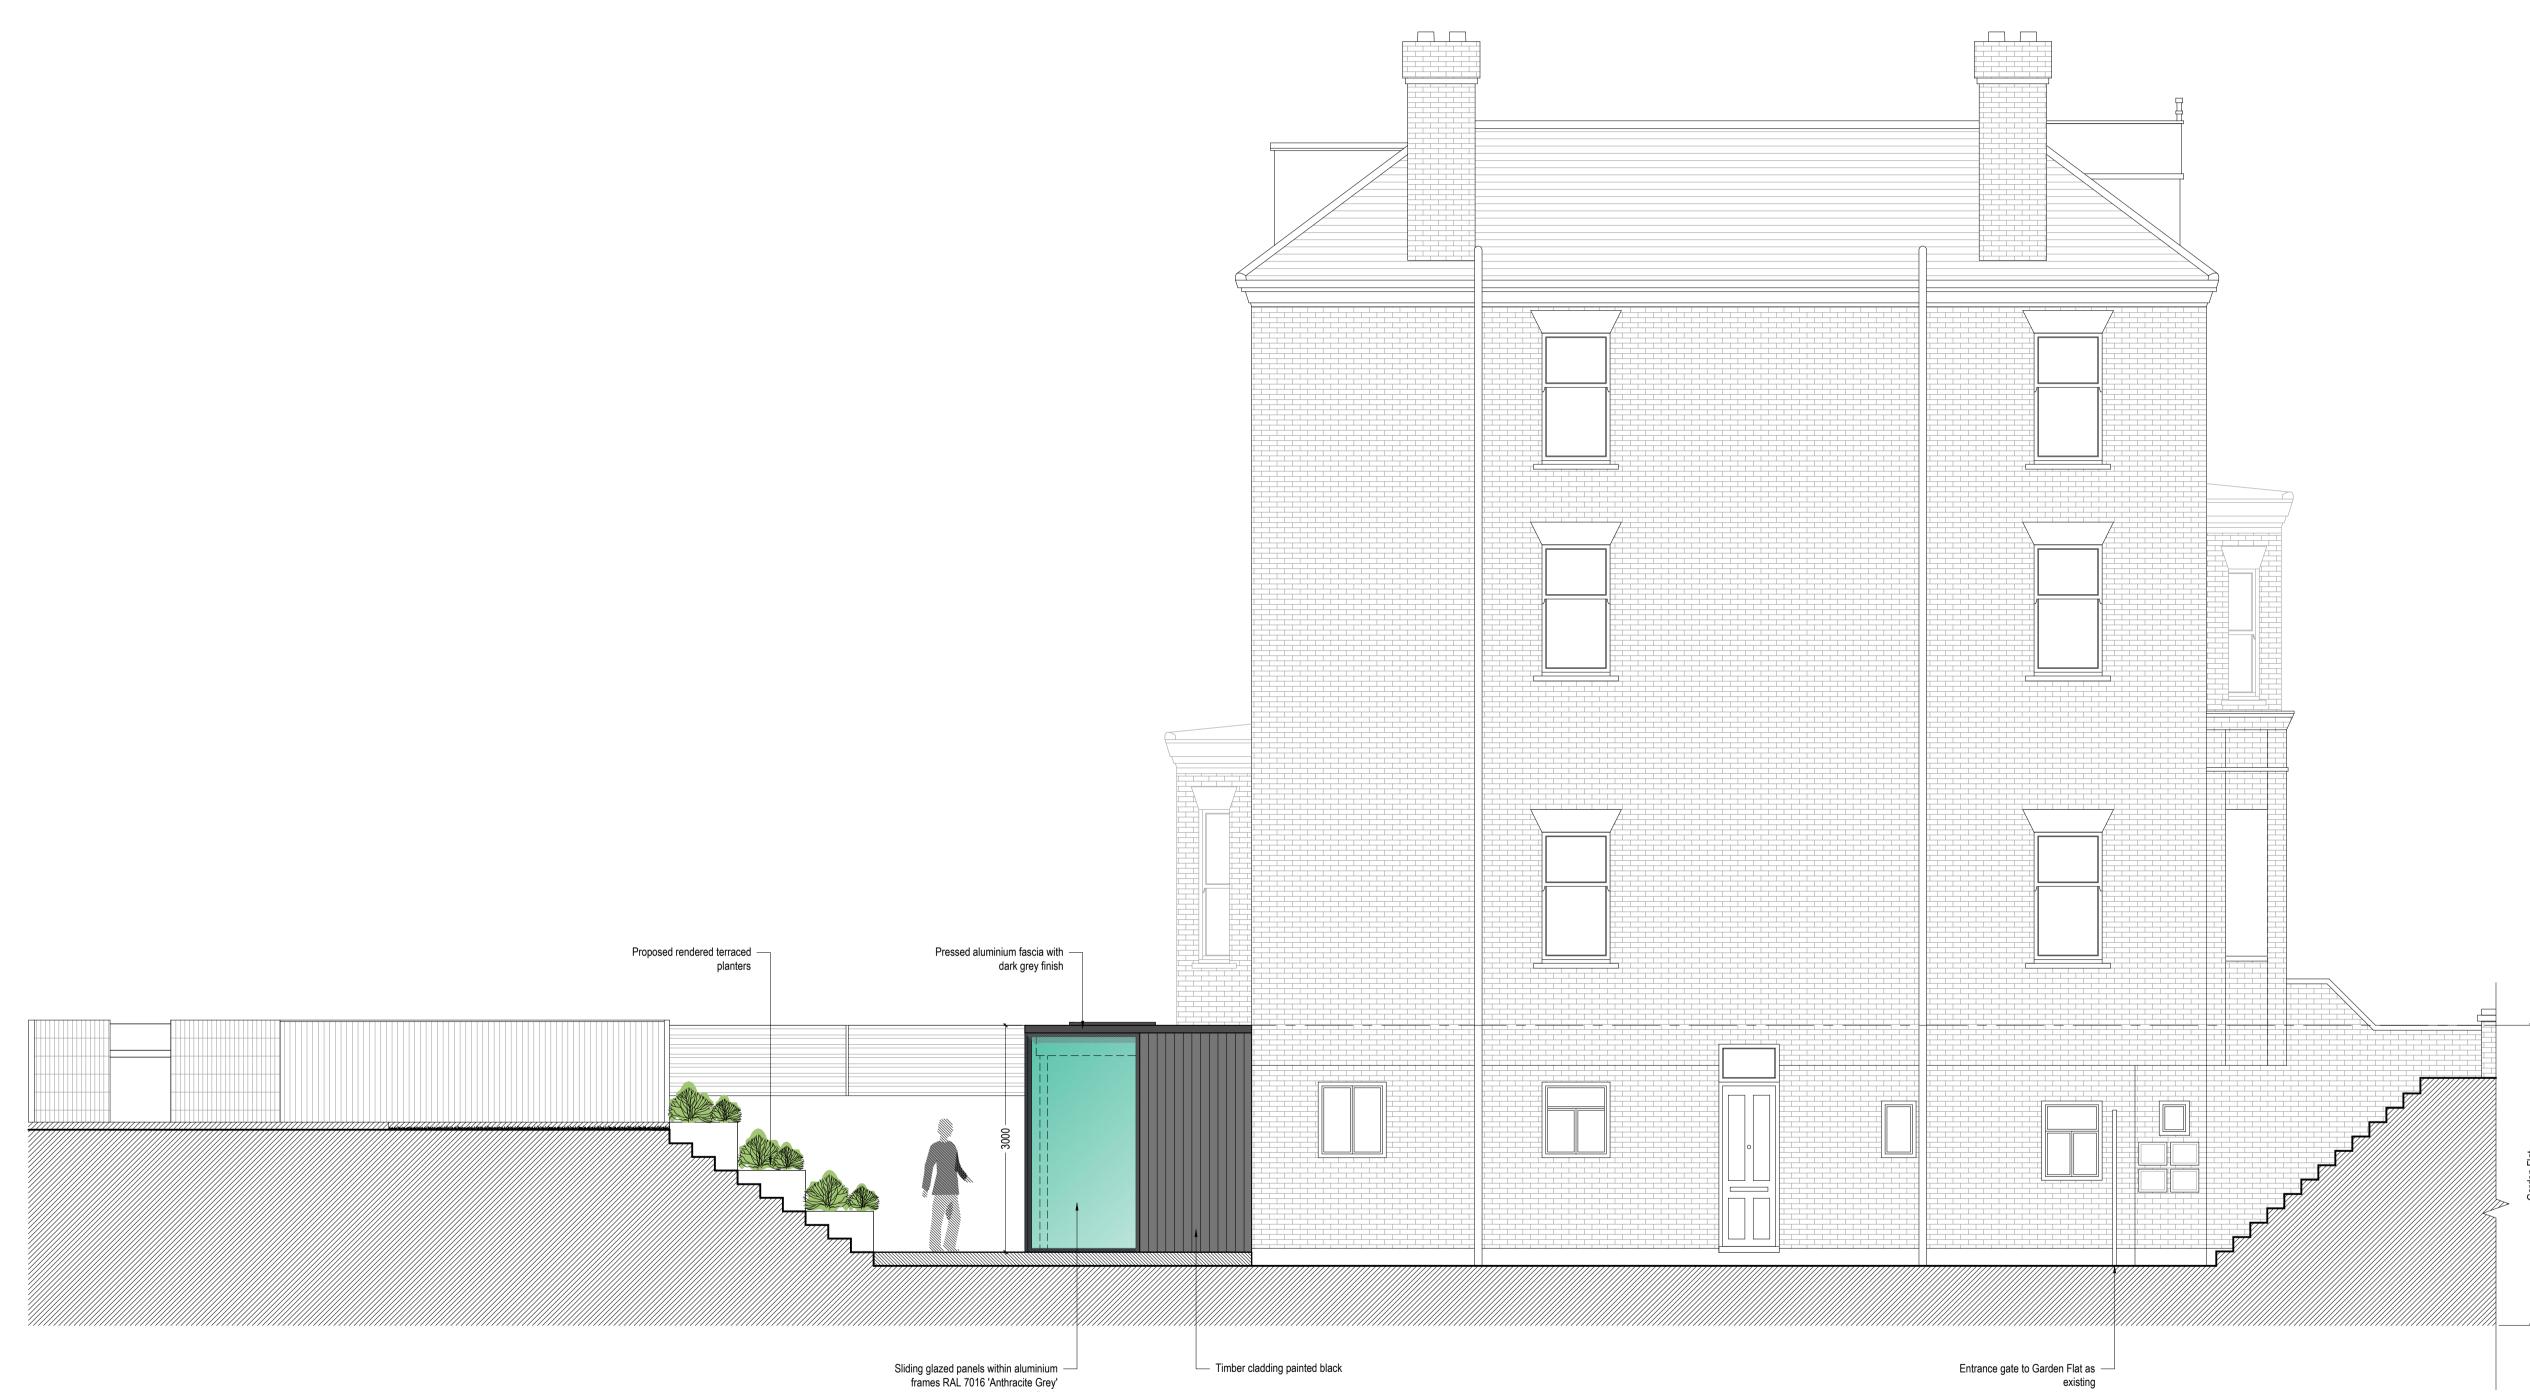

Sliding glazed panels within aluminium — frames RAL 7016 'Anthracite Grey' powder coated finish

Proposed Side Elevation

SCALE - 1:50 @ A1 1:100 @ A3 1m 2m 3m 4m DO NOT SCALE FROM THIS DRAWING. THE AUTHOR OF THIS DRAWING TAKES NO RESPONSIBILITY FOR ANY DIMENSIONS OBTAINED BY MEASURING OR SCALING FROM THIS DRAWING AND NO RELIANCE MAY BE PLACED ON SUCH DIMENSIONS. ALL DIMENSIONS MUST BE CHECKED AND VERIFIED ON SITE BY THE CONTRACTOR BEFORE COMMENCING ANY WORK OR PRODUCING DRAWINGS. RML ARCHITECTURE MUST BE NOTIFIED IMMEDIATELY OF ANY ERRORS OR DISCREPANCIES PRIOR TO THE COMMENCEMENT OF WORK.

| CLIENT                  |          |
|-------------------------|----------|
| MR & MRS BORJANOVIC     |          |
|                         |          |
| PROJECT<br>GARDEN FLAT  |          |
| 30 FROGNAL              |          |
| LONDON                  |          |
| NW3 6AG                 |          |
| DRAWING TITLE           |          |
| PROPOSED SIDE ELEVATION |          |
| PROJECT No.             | DRAWN BY |
| 8000                    | EA       |
| SCALE                   | DATE     |
| 1:50 @ A1 / 1:100 @ A3  | MAY 2016 |
| DRAWING NO.             | REVISION |
| 8000-003                | А        |