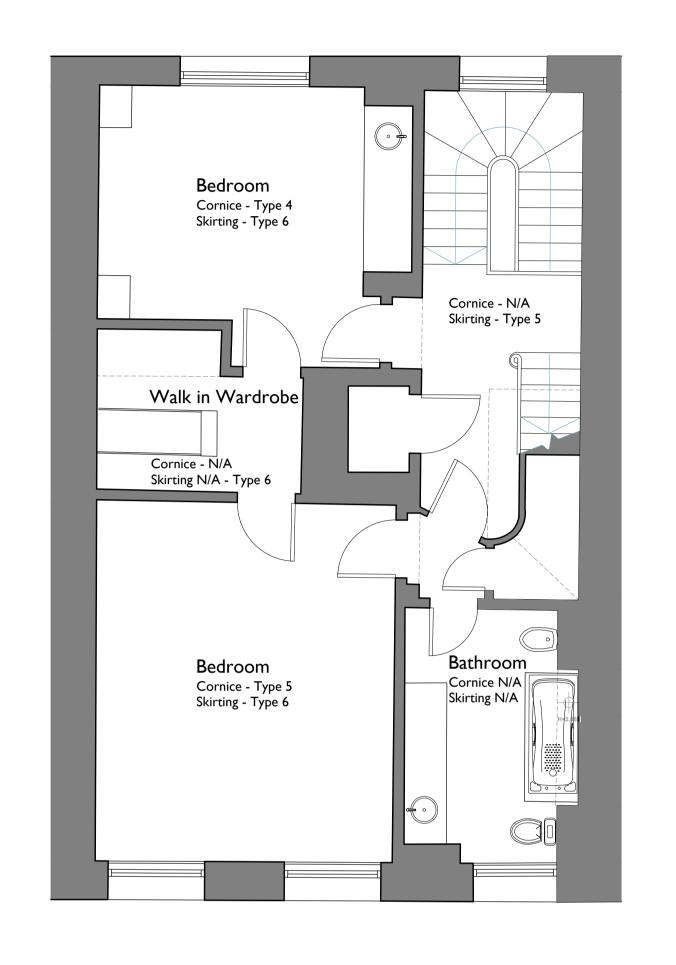

06 Cornice Type 3

1:50 01 Ist Floor Plan 02 2nd Floor Plan

08 Cornice Type 5

03 Skirting Type 4

04 Skirting Type 5

05 Skirting Type 6

| <br> |                                       |                                             |             |
|------|---------------------------------------|---------------------------------------------|-------------|
|      |                                       |                                             |             |
|      |                                       |                                             |             |
|      |                                       |                                             |             |
|      |                                       |                                             |             |
|      |                                       |                                             |             |
|      |                                       |                                             |             |
|      |                                       |                                             |             |
|      |                                       |                                             |             |
|      |                                       |                                             |             |
| 7    |                                       |                                             |             |
|      |                                       |                                             |             |
|      | First Issue 02 Dec 2016 KC            | о ко                                        |             |
|      | ISSUE DATE DRAY                       | WN CHECKED                                  | DESCRIPTION |
|      | CLIENT                                | Grosvenor Propco Limited                    |             |
|      | PROJECT                               | 28 Chester Terrace                          |             |
|      | DRAWING TITLE                         | Existing cornice and skirting to be removed |             |
|      | SIZE & SCALE                          | AIL                                         |             |
|      | DRAWING STATUS                        | ISSUED FOR PLANNING                         |             |
|      | JOB NUMBER                            | 236868                                      |             |
|      | DRAWING NO.                           | 359                                         |             |
|      | REVISION                              | -                                           | PURCELL     |
|      | 15 Bermondsey Square, Tower Bridge Ro | ad, London, SEI 3UN , T:+44[0]20 7397 717   |             |