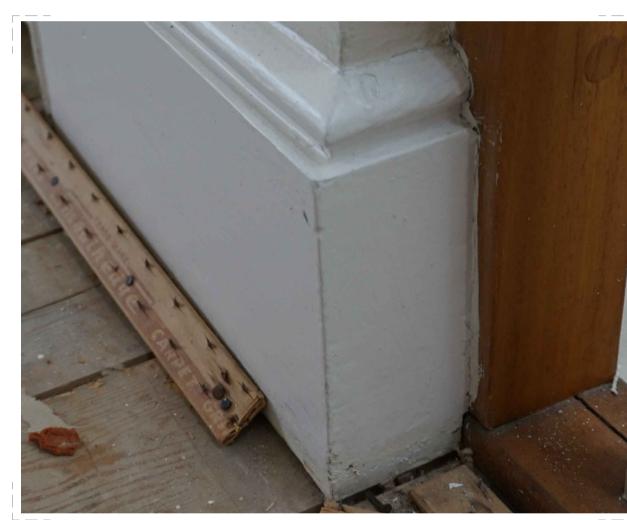

06 Cornice Type 3

1:50 01 Ist Floor Plan 02 2nd Floor Plan

08 Cornice Type 5

03 Skirting Type 4

04 Skirting Type 5

05 Skirting Type 6

| <br> |                                       |                                             |             |
|------|---------------------------------------|---------------------------------------------|-------------|
|      |                                       |                                             |             |
|      |                                       |                                             |             |
|      |                                       |                                             |             |
|      |                                       |                                             |             |
|      |                                       |                                             |             |
|      |                                       |                                             |             |
|      |                                       |                                             |             |
|      |                                       |                                             |             |
|      |                                       |                                             |             |
| 7    |                                       |                                             |             |
|      |                                       |                                             |             |
|      | First Issue 02 Dec 2016 KC            | о ко                                        |             |
|      | ISSUE DATE DRAY                       | WN CHECKED                                  | DESCRIPTION |
|      | CLIENT                                | Grosvenor Propco Limited                    |             |
|      | PROJECT                               | 28 Chester Terrace                          |             |
|      | DRAWING TITLE                         | Existing cornice and skirting to be removed |             |
|      | SIZE & SCALE                          | AIL                                         |             |
|      | DRAWING STATUS                        | ISSUED FOR PLANNING                         |             |
|      | JOB NUMBER                            | 236868                                      |             |
|      | DRAWING NO.                           | 359                                         |             |
|      | REVISION                              | -                                           | PURCELL     |
|      | 15 Bermondsey Square, Tower Bridge Ro | ad, London, SEI 3UN , T:+44[0]20 7397 717   |             |