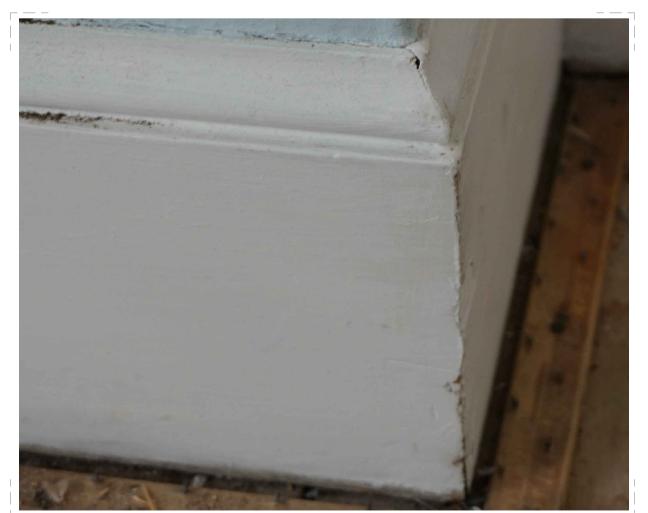

06 Cornice Type 3

1:50 01 Ist Floor Plan 02 2nd Floor Plan

08 Cornice Type 5

03 Skirting Type 4

04 Skirting Type 5

05 Skirting Type 6

| <br> |                                       |                                             |             |
|------|---------------------------------------|---------------------------------------------|-------------|
|      |                                       |                                             |             |
|      |                                       |                                             |             |
|      |                                       |                                             |             |
|      |                                       |                                             |             |
|      |                                       |                                             |             |
|      |                                       |                                             |             |
|      |                                       |                                             |             |
|      |                                       |                                             |             |
|      |                                       |                                             |             |
| 7    |                                       |                                             |             |
|      |                                       |                                             |             |
|      | First Issue 02 Dec 2016 KC            | о ко                                        |             |
|      | ISSUE DATE DRAY                       | WN CHECKED                                  | DESCRIPTION |
|      | CLIENT                                | Grosvenor Propco Limited                    |             |
|      | PROJECT                               | 28 Chester Terrace                          |             |
|      | DRAWING TITLE                         | Existing cornice and skirting to be removed |             |
|      | SIZE & SCALE                          | AIL                                         |             |
|      | DRAWING STATUS                        | ISSUED FOR PLANNING                         |             |
|      | JOB NUMBER                            | 236868                                      |             |
|      | DRAWING NO.                           | 359                                         |             |
|      | REVISION                              | -                                           | PURCELL     |
|      | 15 Bermondsey Square, Tower Bridge Ro | ad, London, SEI 3UN , T:+44[0]20 7397 717   |             |