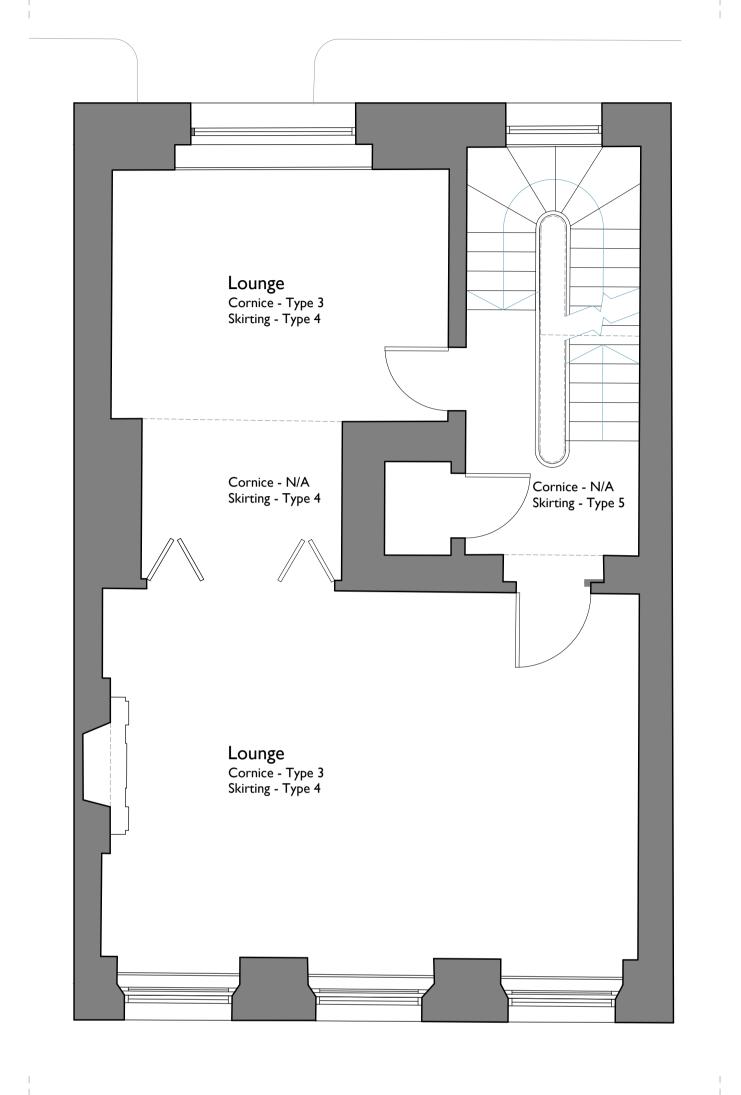

06 Cornice Type 3

1:50 01 Ist Floor Plan 02 2nd Floor Plan

08 Cornice Type 5

03 Skirting Type 4

04 Skirting Type 5

05 Skirting Type 6

| <br> |                                       |                                             |             |
|------|---------------------------------------|---------------------------------------------|-------------|
|      |                                       |                                             |             |
|      |                                       |                                             |             |
|      |                                       |                                             |             |
|      |                                       |                                             |             |
|      |                                       |                                             |             |
|      |                                       |                                             |             |
|      |                                       |                                             |             |
|      |                                       |                                             |             |
|      |                                       |                                             |             |
| 7    |                                       |                                             |             |
|      |                                       |                                             |             |
|      | First Issue 02 Dec 2016 KC            | о ко                                        |             |
|      | ISSUE DATE DRAY                       | WN CHECKED                                  | DESCRIPTION |
|      | CLIENT                                | Grosvenor Propco Limited                    |             |
|      | PROJECT                               | 28 Chester Terrace                          |             |
|      | DRAWING TITLE                         | Existing cornice and skirting to be removed |             |
|      | SIZE & SCALE                          | AIL                                         |             |
|      | DRAWING STATUS                        | ISSUED FOR PLANNING                         |             |
|      | JOB NUMBER                            | 236868                                      |             |
|      | DRAWING NO.                           | 359                                         |             |
|      | REVISION                              | -                                           | PURCELL     |
|      | 15 Bermondsey Square, Tower Bridge Ro | ad, London, SEI 3UN , T:+44[0]20 7397 717   |             |