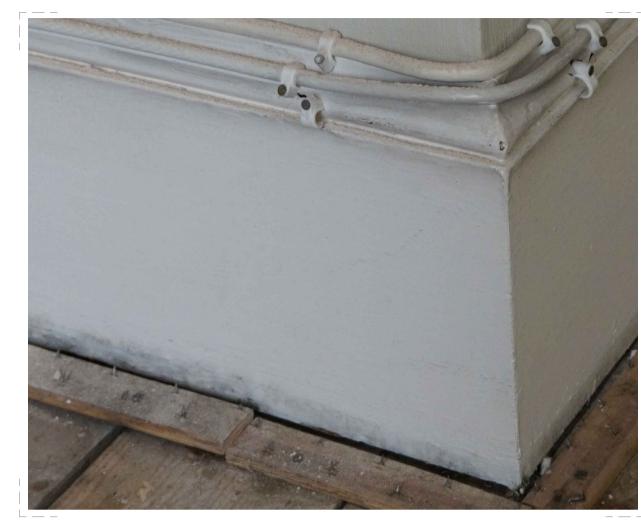

06 Cornice Type 3

1:50 01 Ist Floor Plan 02 2nd Floor Plan

08 Cornice Type 5

03 Skirting Type 4

04 Skirting Type 5

05 Skirting Type 6

| <br> |                                       |                                             |             |
|------|---------------------------------------|---------------------------------------------|-------------|
|      |                                       |                                             |             |
|      |                                       |                                             |             |
|      |                                       |                                             |             |
|      |                                       |                                             |             |
|      |                                       |                                             |             |
|      |                                       |                                             |             |
|      |                                       |                                             |             |
|      |                                       |                                             |             |
|      |                                       |                                             |             |
| 7    |                                       |                                             |             |
|      |                                       |                                             |             |
|      | First Issue 02 Dec 2016 KC            | о ко                                        |             |
|      | ISSUE DATE DRAY                       | WN CHECKED                                  | DESCRIPTION |
|      | CLIENT                                | Grosvenor Propco Limited                    |             |
|      | PROJECT                               | 28 Chester Terrace                          |             |
|      | DRAWING TITLE                         | Existing cornice and skirting to be removed |             |
|      | SIZE & SCALE                          | AIL                                         |             |
|      | DRAWING STATUS                        | ISSUED FOR PLANNING                         |             |
|      | JOB NUMBER                            | 236868                                      |             |
|      | DRAWING NO.                           | 359                                         |             |
|      | REVISION                              | -                                           | PURCELL     |
|      | 15 Bermondsey Square, Tower Bridge Ro | ad, London, SEI 3UN , T:+44[0]20 7397 717   |             |