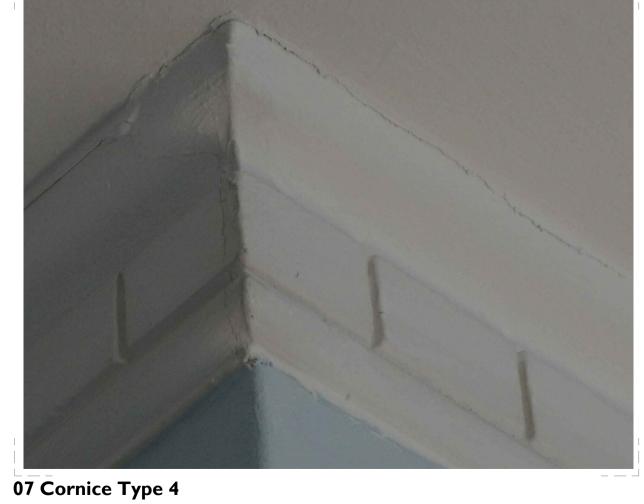

06 Cornice Type 3

1:50 01 Ist Floor Plan 02 2nd Floor Plan

08 Cornice Type 5

03 Skirting Type 4

04 Skirting Type 5

05 Skirting Type 6

| <br> |                                       |                                             |             |
|------|---------------------------------------|---------------------------------------------|-------------|
|      |                                       |                                             |             |
|      |                                       |                                             |             |
|      |                                       |                                             |             |
|      |                                       |                                             |             |
|      |                                       |                                             |             |
|      |                                       |                                             |             |
|      |                                       |                                             |             |
|      |                                       |                                             |             |
|      |                                       |                                             |             |
| 7    |                                       |                                             |             |
|      |                                       |                                             |             |
|      | First Issue 02 Dec 2016 KC            | о ко                                        |             |
|      | ISSUE DATE DRAY                       | WN CHECKED                                  | DESCRIPTION |
|      | CLIENT                                | Grosvenor Propco Limited                    |             |
|      | PROJECT                               | 28 Chester Terrace                          |             |
|      | DRAWING TITLE                         | Existing cornice and skirting to be removed |             |
|      | SIZE & SCALE                          | AIL                                         |             |
|      | DRAWING STATUS                        | ISSUED FOR PLANNING                         |             |
|      | JOB NUMBER                            | 236868                                      |             |
|      | DRAWING NO.                           | 359                                         |             |
|      | REVISION                              | -                                           | PURCELL     |
|      | 15 Bermondsey Square, Tower Bridge Ro | ad, London, SEI 3UN , T:+44[0]20 7397 717   |             |