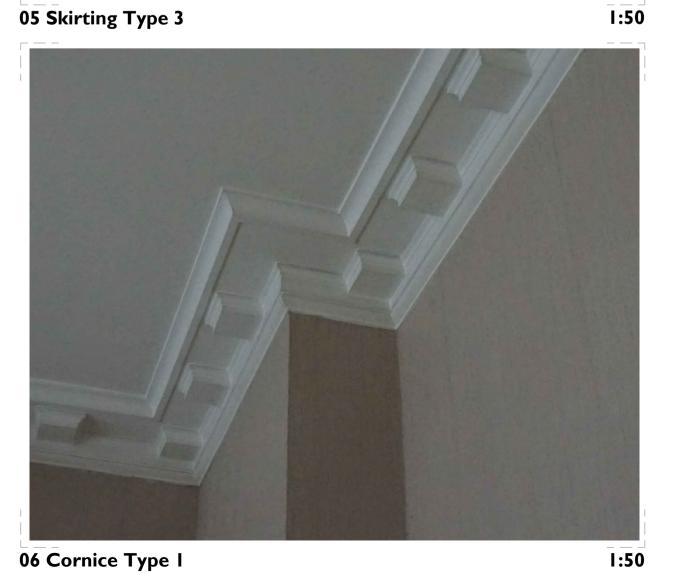

First Issue 02 Dec 2016 CHECKED DESCRIPTION ISSUE DATE DRAWN Grosvenor Propco Limited CLIENT **PROJECT** 28 Chester Terrace **DRAWING TITLE** Existing cornice and skirting to be removed SIZE & SCALE DRAWING STATUS ISSUED FOR PLANNING **JOB NUMBER** 236868 **DRAWING NO.** 358 **REVISION PURCELL** 15 Bermondsey Square, Tower Bridge Road, London, SEI 3UN , T:+44[0]20 7397 7171, E:london@purcelluk.com
© PURCELL 2012. PURCELL ® IS THE TRADING NAME OF PURCELL MILLER TRITTON LLP