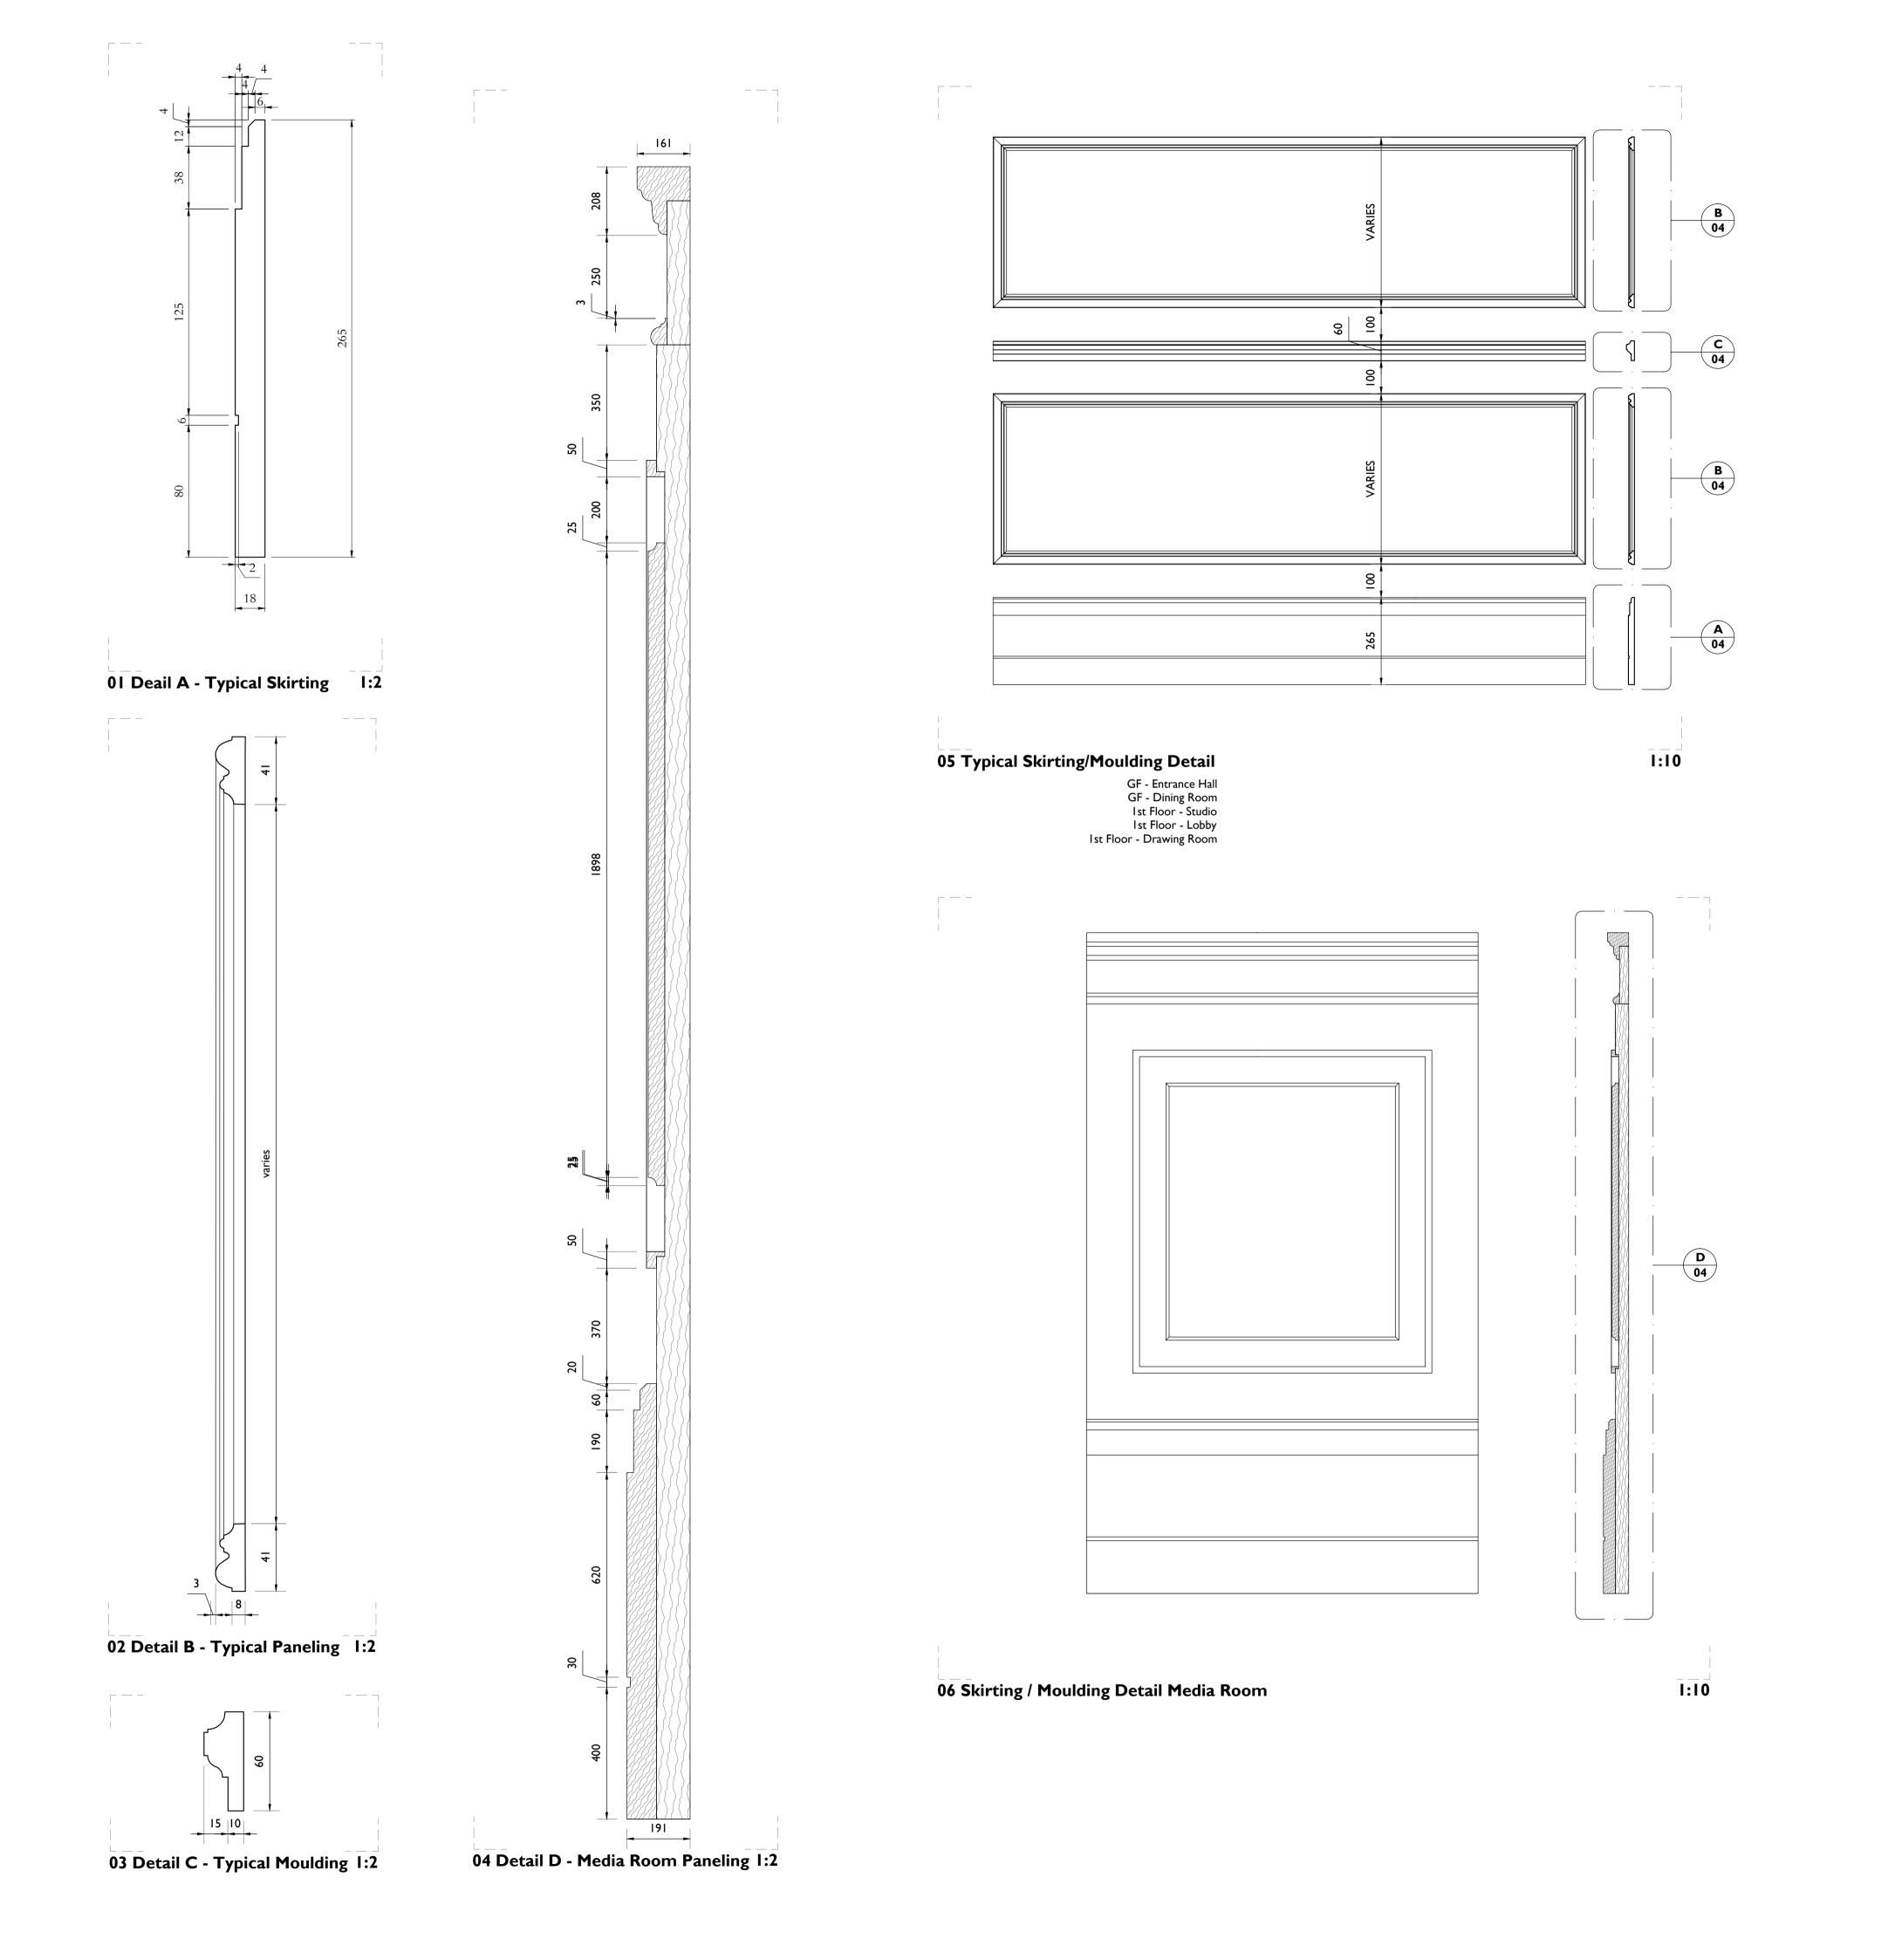

Notes: Drawings are based on survey data and may not accurately represent what is physically present. Do not scale from this drawing. All dimensions are to be verified on site before proceeding with the work. All dimensions are in millimeters unless noted otherwise. Purcell shall be notified in writing of any discrepancies. **Key Plan** not to scale A 02 Dec 2016 KO First Issue 02 Dec 2016 CHECKED DESCRIPTION ISSUE DATE DRAWN CLIENT Grosvenor Propco Limited **PROJECT** 28 Chester Terrace **DRAWING TITLE** Proposed Skirting, Moulding, Paneling Details SIZE & SCALE **DRAWING STATUS** ISSUED FOR PLANNING **JOB NUMBER** 236868 **DRAWING NO.** 352 **REVISION** 15 Bermondsey Square, Tower Bridge Road, London, SEI 3UN , T:+44[0]20 7397 7171, E:london@purcelluk.com © PURCELL 2012. PURCELL ® IS THE TRADING NAME OF PURCELL MILLER TRITTON LLP