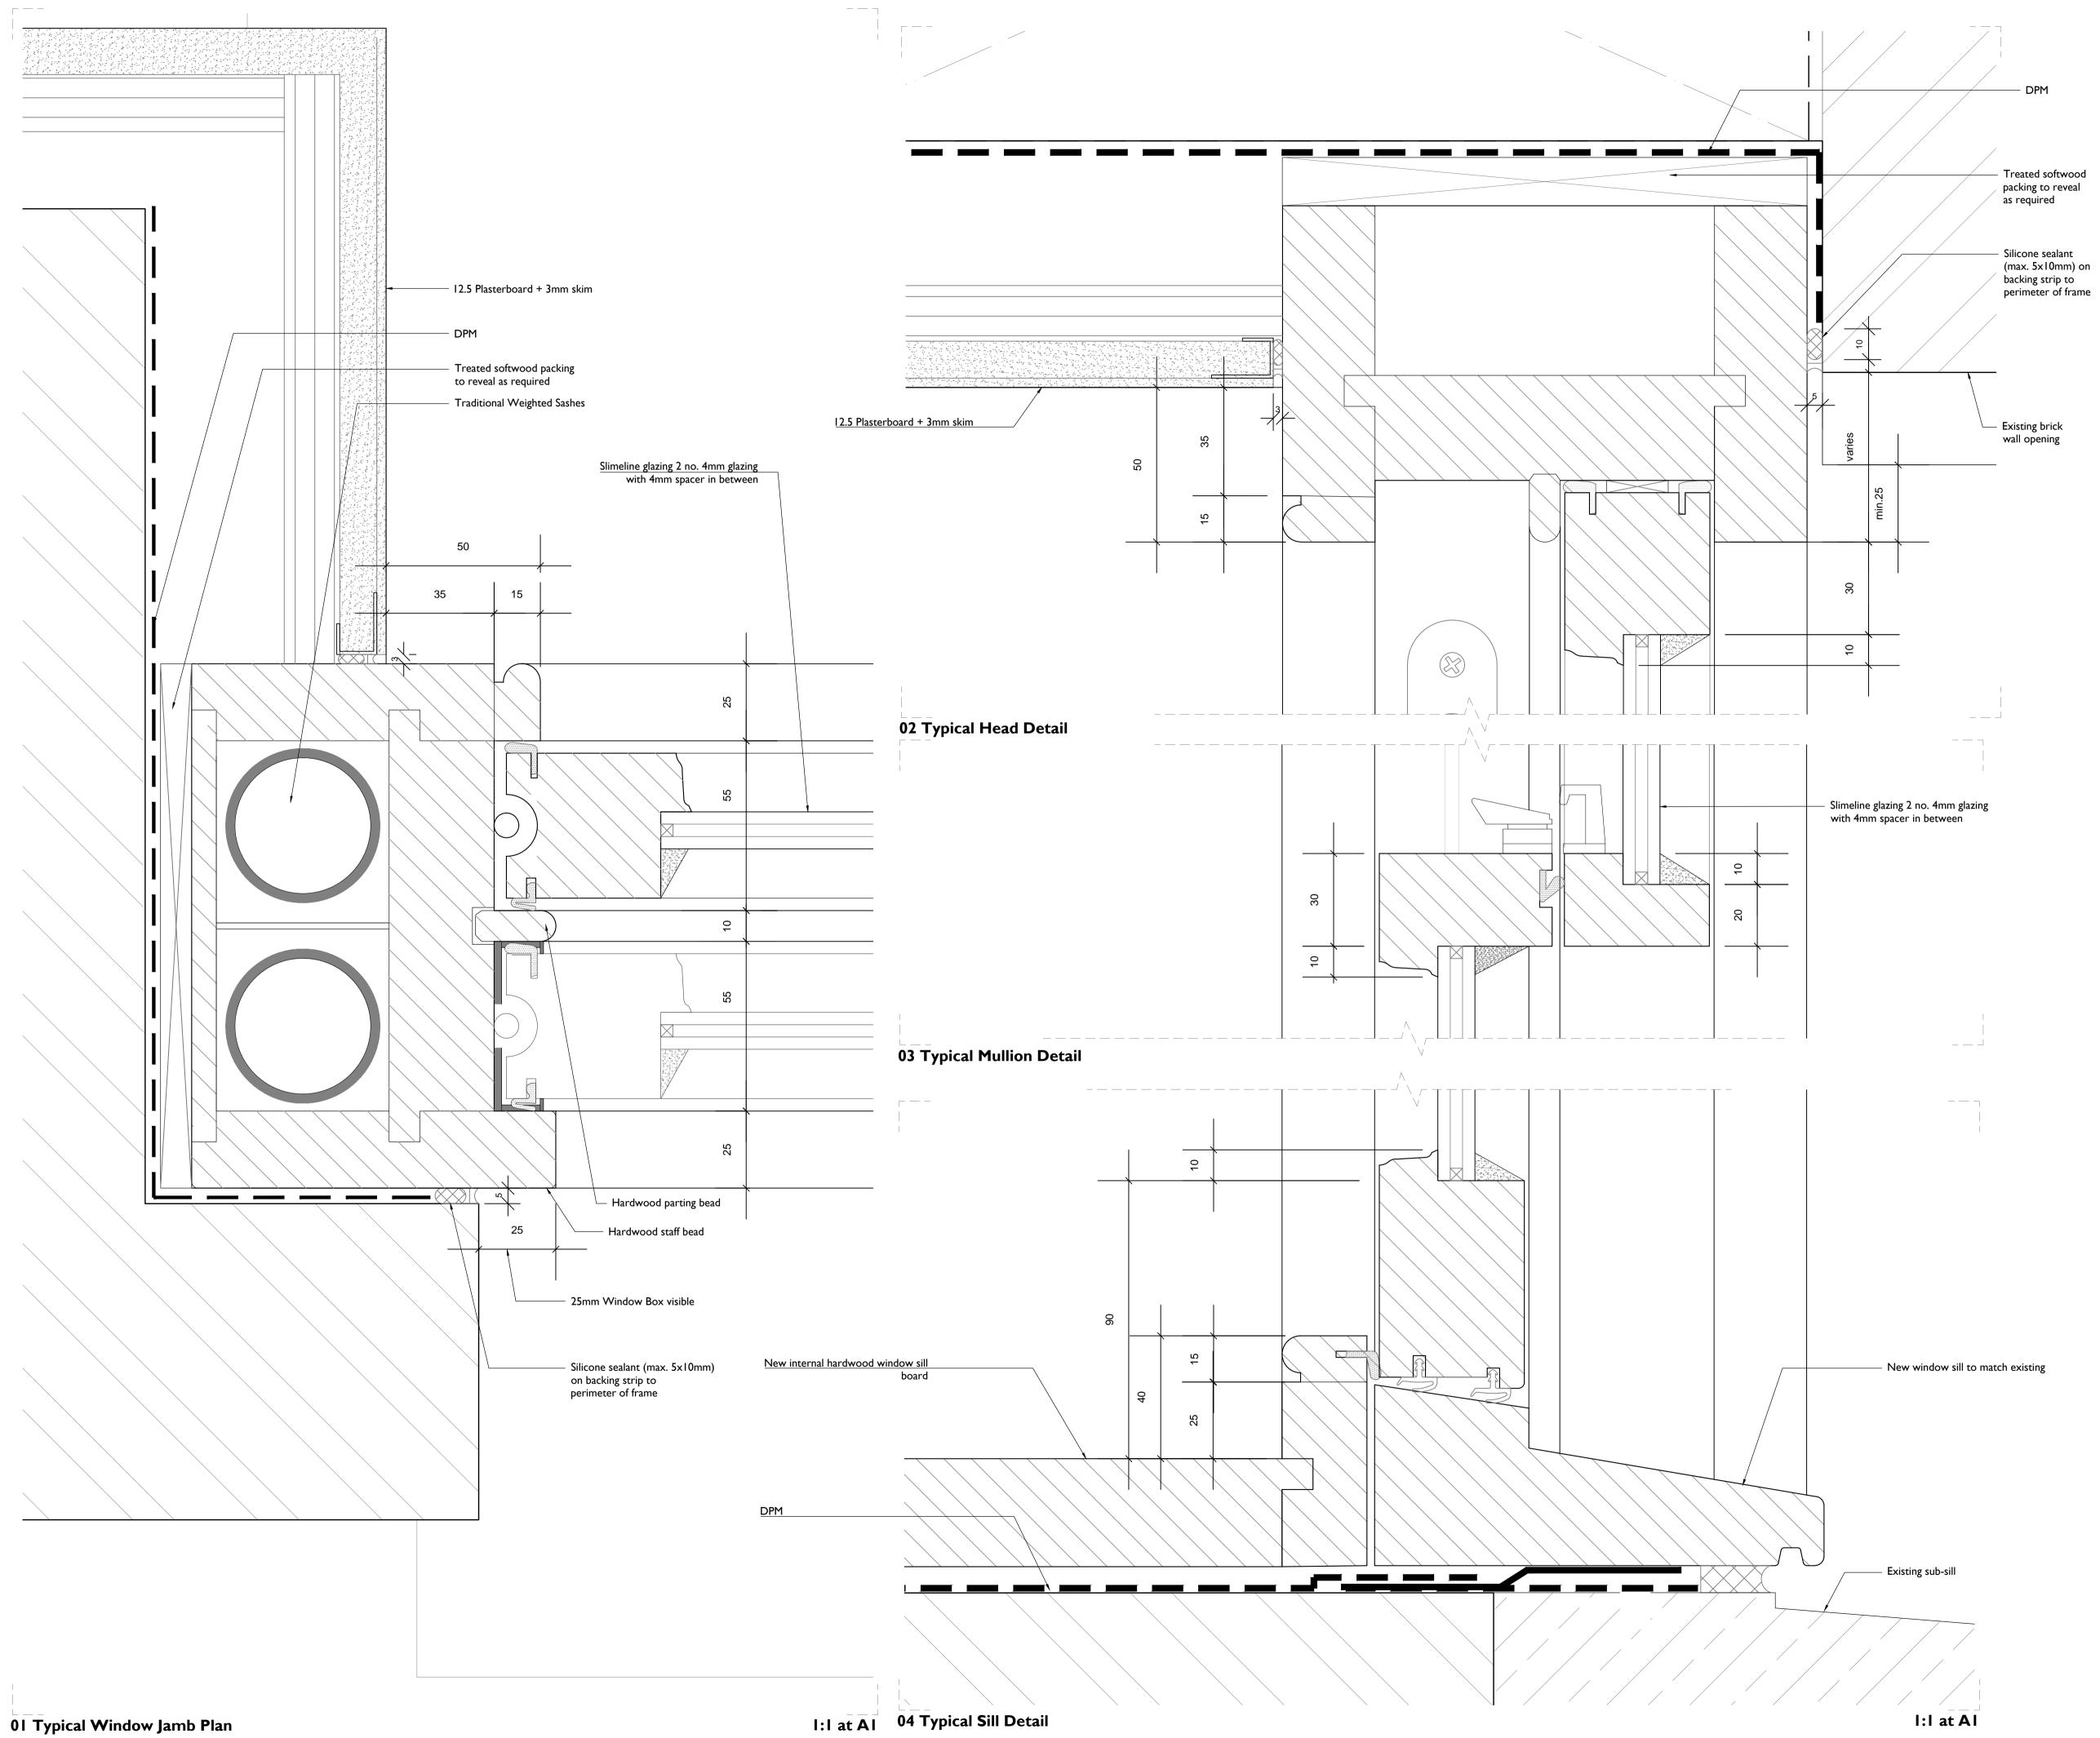

## Key Plan not to scale

NOTE:

- Profile, visible lines and appearance of all new sash windows should match details shown on drawing 347.
   Sashes to be manufactured using traditional carpentry methods.
   New sash windows to be manufacture of hardwood.
   Weatherfin pile to be installed into the mid-rail and bottom-rail of the sashes. New parting beads and staff beads to incorporate the weatherfin pile, creating a fully draught-proofed window.
   Please use Histoglass or similar approved to achieve double glazing of max. 12mm (4/4/4) thickness.
   Ironmongery:

- 6. Ironmongery:
  Sash Fastener Joseph Giles WN1015 or similar approved
  Sash Stop Joseph Giles WN1030 or similar approved
  Sash Lift Joseph Giles WN1010 or similar approved
  Refer to GRD Ironmongery schedule for finishes.