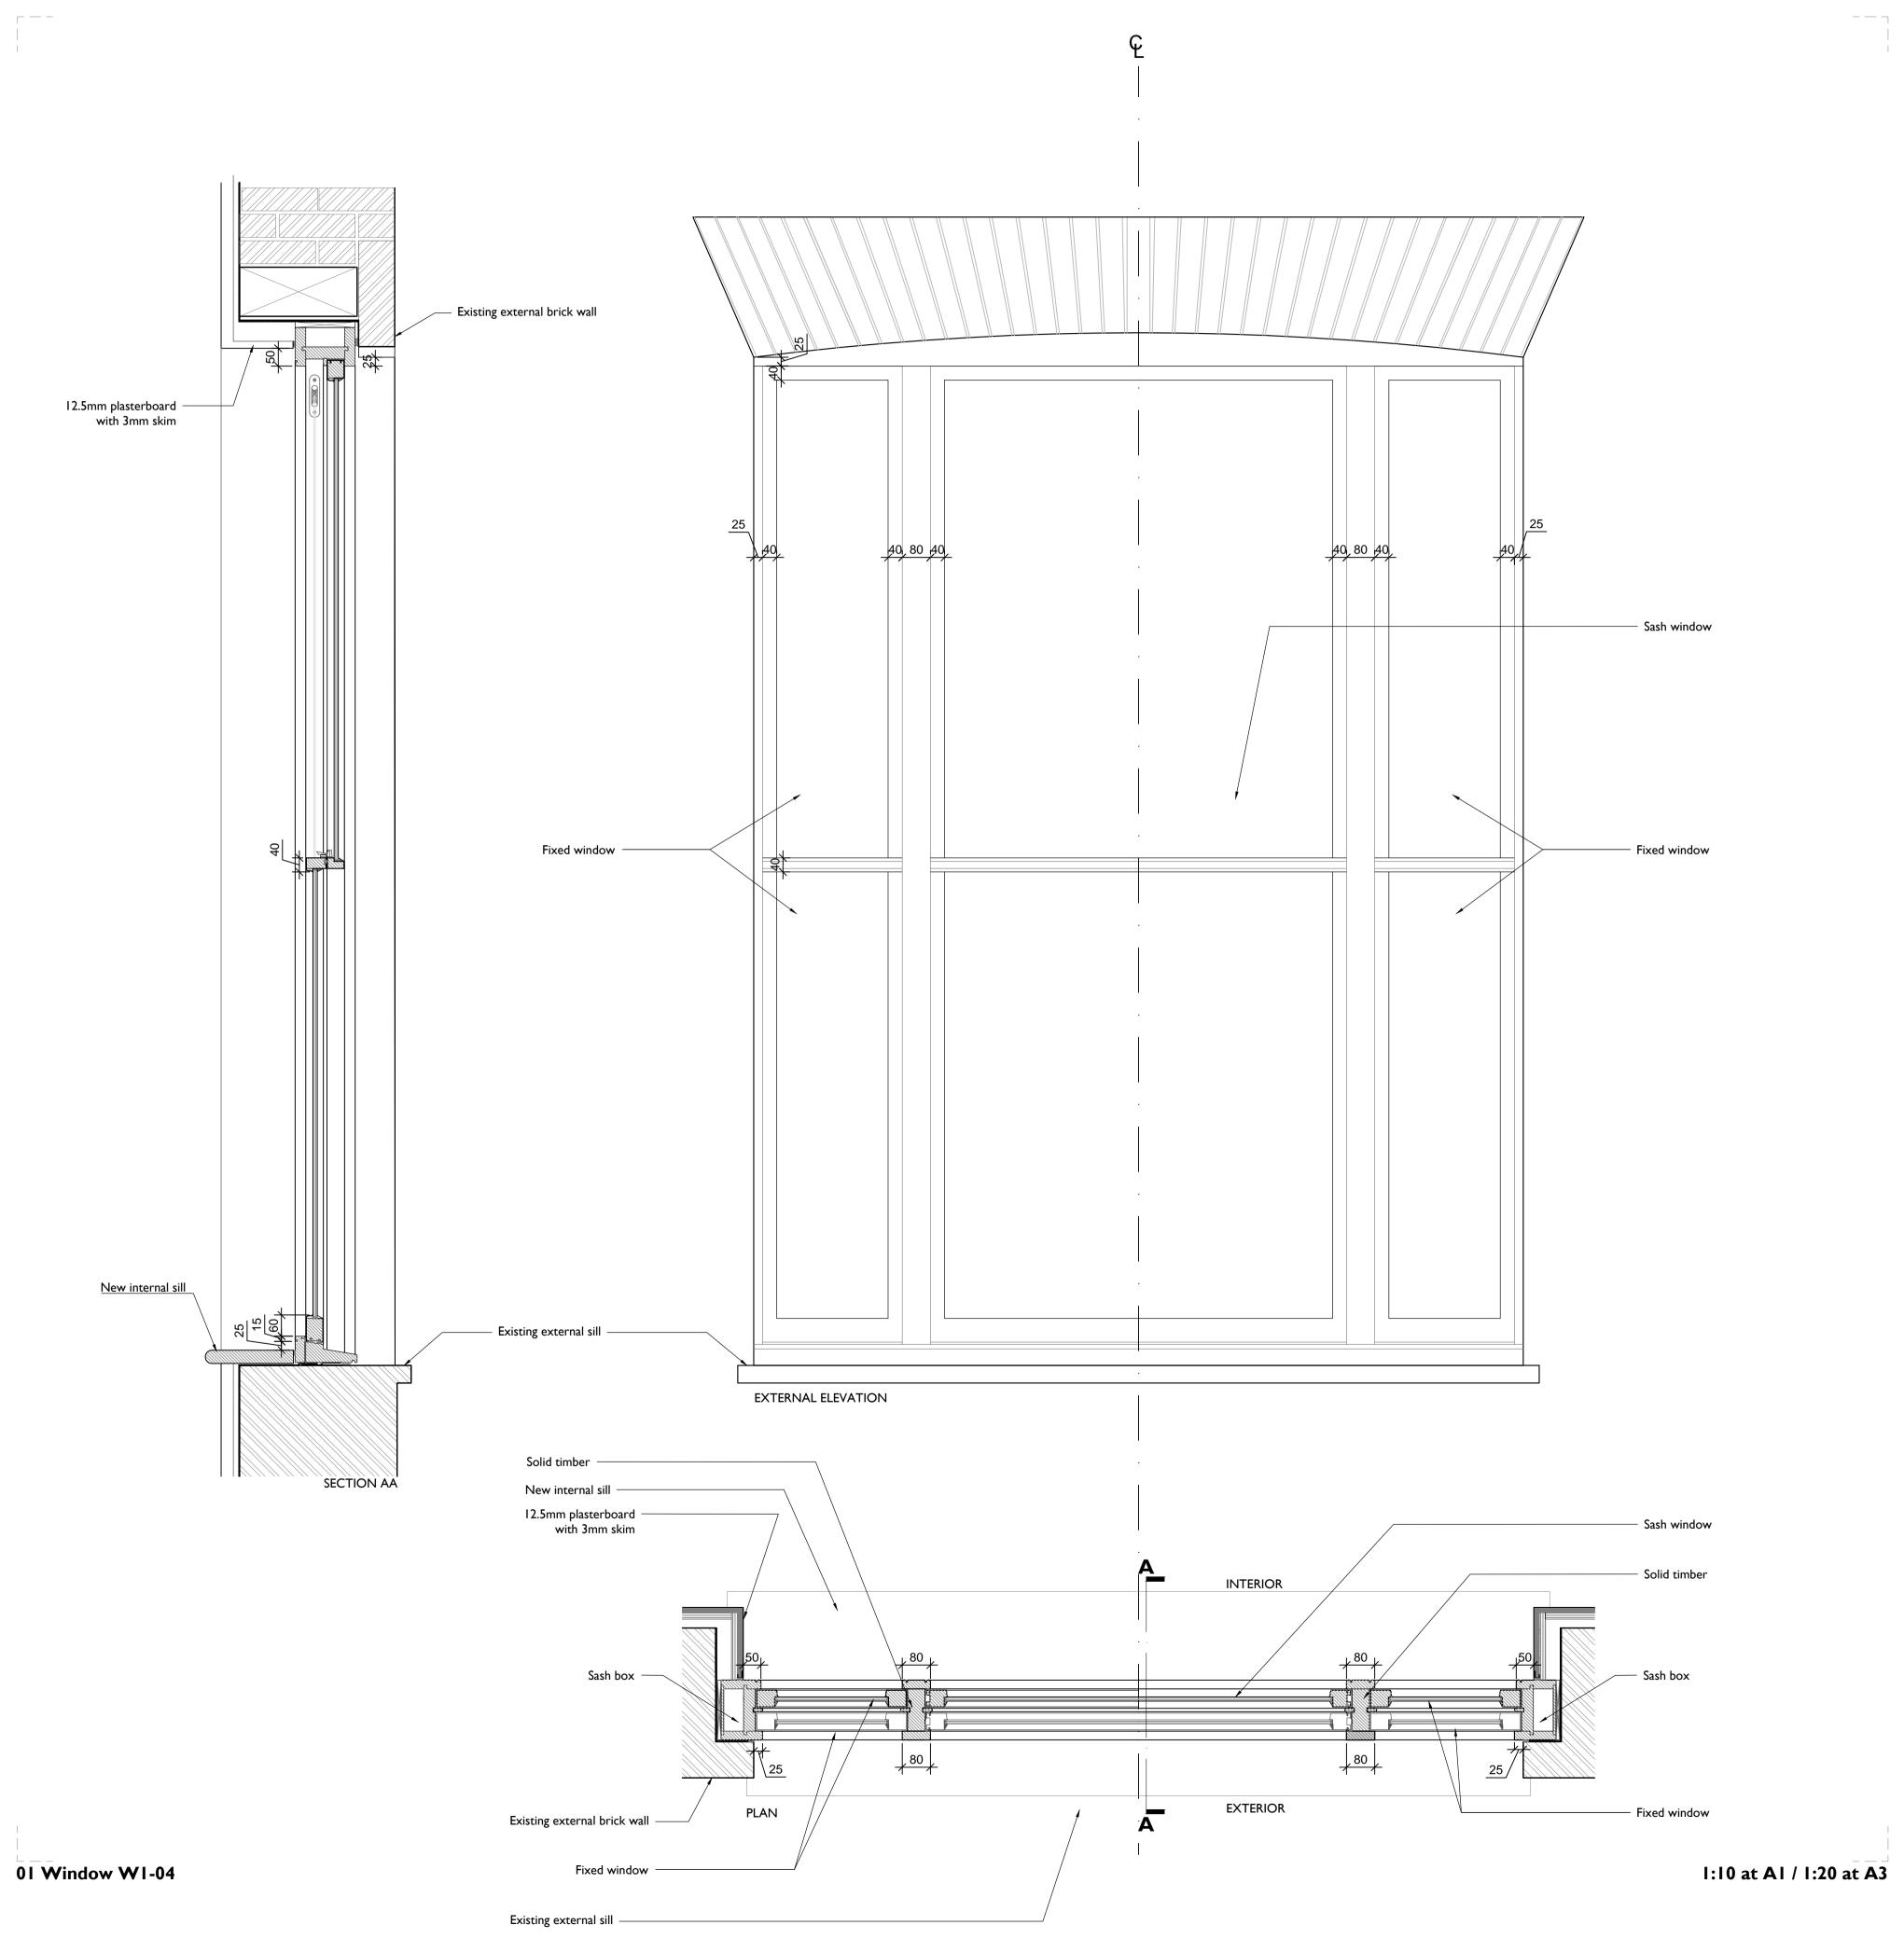

01 Window WI-04

All dimensions are in millimeters unless noted otherwise.

Purcell shall be notified in writing of any discrepancies.

**Key Plan** not to scale

NOTE:

Profile, visible lines and appearance of all new sash windows should match details shown on drawing 347.

| Cream Painted Render<br>External Wall Finish |                                           |             |
|----------------------------------------------|-------------------------------------------|-------------|
|                                              |                                           |             |
| First Issue 05 Dec 2016 KO KO                |                                           |             |
| ISSUE DATE DRA                               | WN CHECKED                                | DESCRIPTION |
| CLIENT                                       | Grosvenor Propco Limited                  |             |
| PROJECT                                      | 28 Chester Terrace                        |             |
| DRAWING TITLE                                | Proposed Replacement Rea<br>WI-04 Details | r Windows   |
| SIZE & SCALE                                 | AIL                                       |             |
| DRAWING STATUS                               | ISSUED FOR PLANNING                       |             |
| JOB NUMBER                                   | 236868                                    |             |
| DRAWING NO.                                  | 342                                       |             |
| <b>REVISION</b>                              | -                                         | PURCELL     |