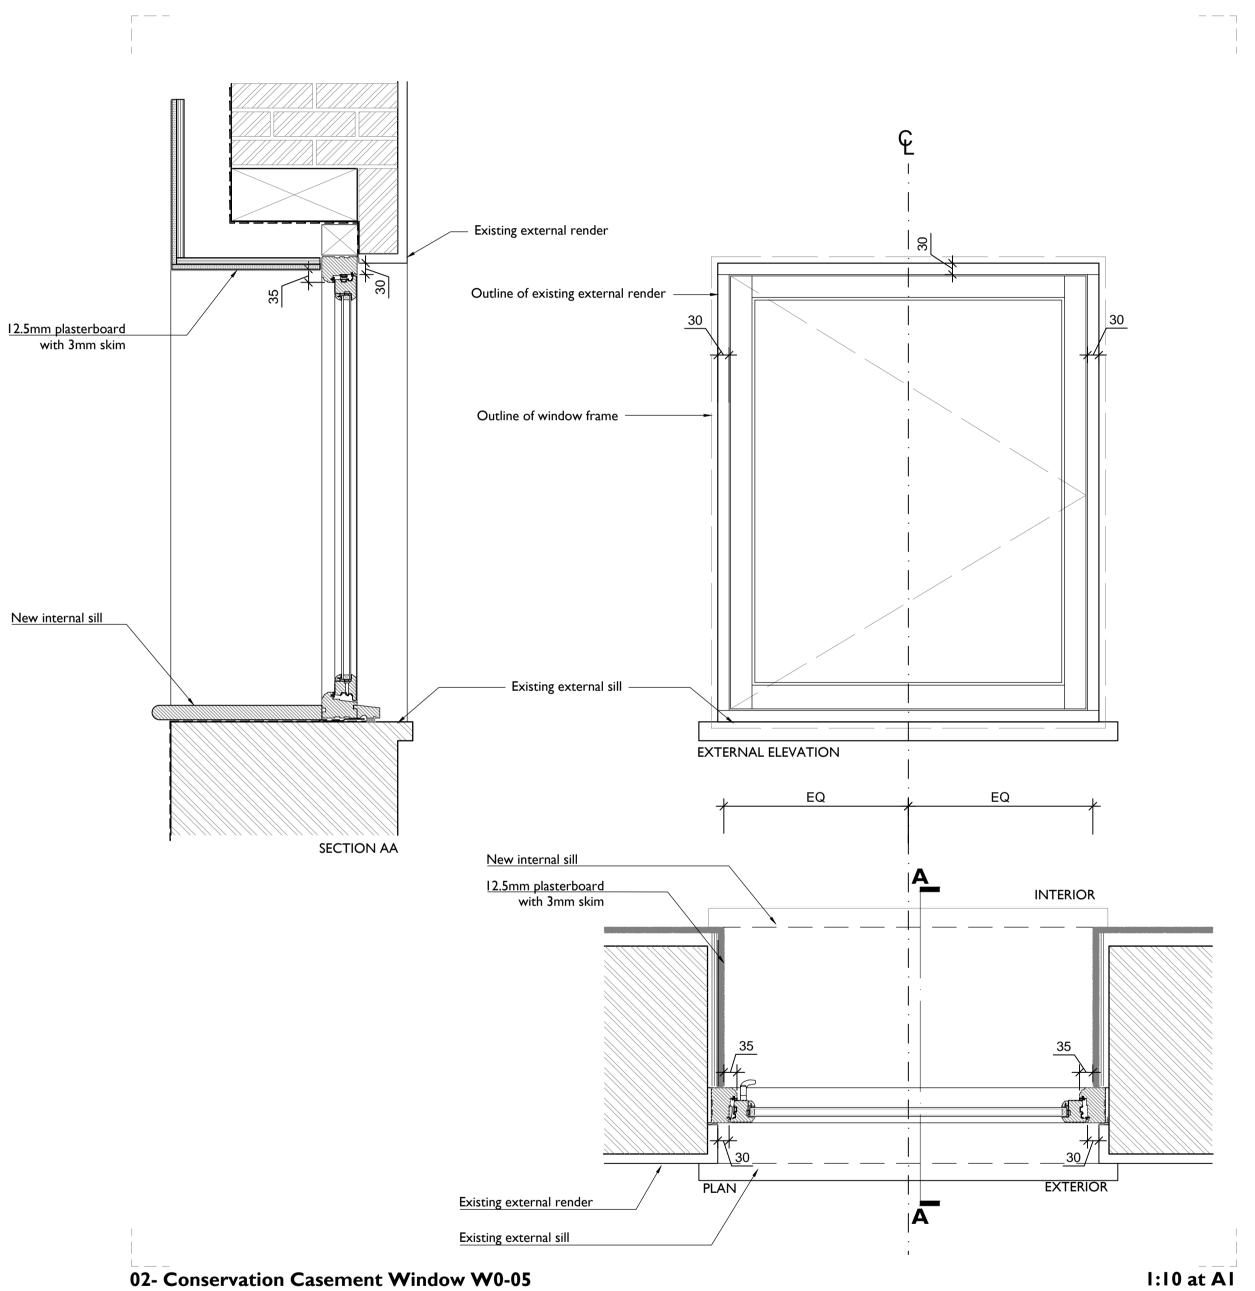

Notes:

Drawings are based on survey data and may not accurately represent what is physically present.

Do not scale from this drawing. All dimensions are to be verified on site before proceeding with the work.

All dimensions are in millimeters unless noted otherwise.

Purcell shall be notified in writing of any discrepancies.

Key Plan not to scale

NOTE:

I. Profile, visible lines and appearance of all new conservation casement windows should refer to details shown on drawing 348.

CLIENT Grosvenor Propco Limited

DRAWN

PROJECT 28 Chester Terrace

First Issue 05 Dec 2016

ISSUE DATE

**DRAWING TITLE** Proposed Replacement Rear Windows

DRAWING STATUS ISSUED FOR PLANNING

WLG-03 and W0-05 Details

CHECKED

SIZE & SCALE AIL 1:10

**JOB NUMBER** 236868

**DRAWING NO.** 340

**REVISION** 

DESCRIPTION

15 Bermondsey Square, Tower Bridge Road, London, SEI 3UN , T:+44[0]20 7397 7171, E:london@purcelluk.com
© PURCELL 2012. PURCELL® IS THE TRADING NAME OF PURCELL MILLER TRITTON LLP