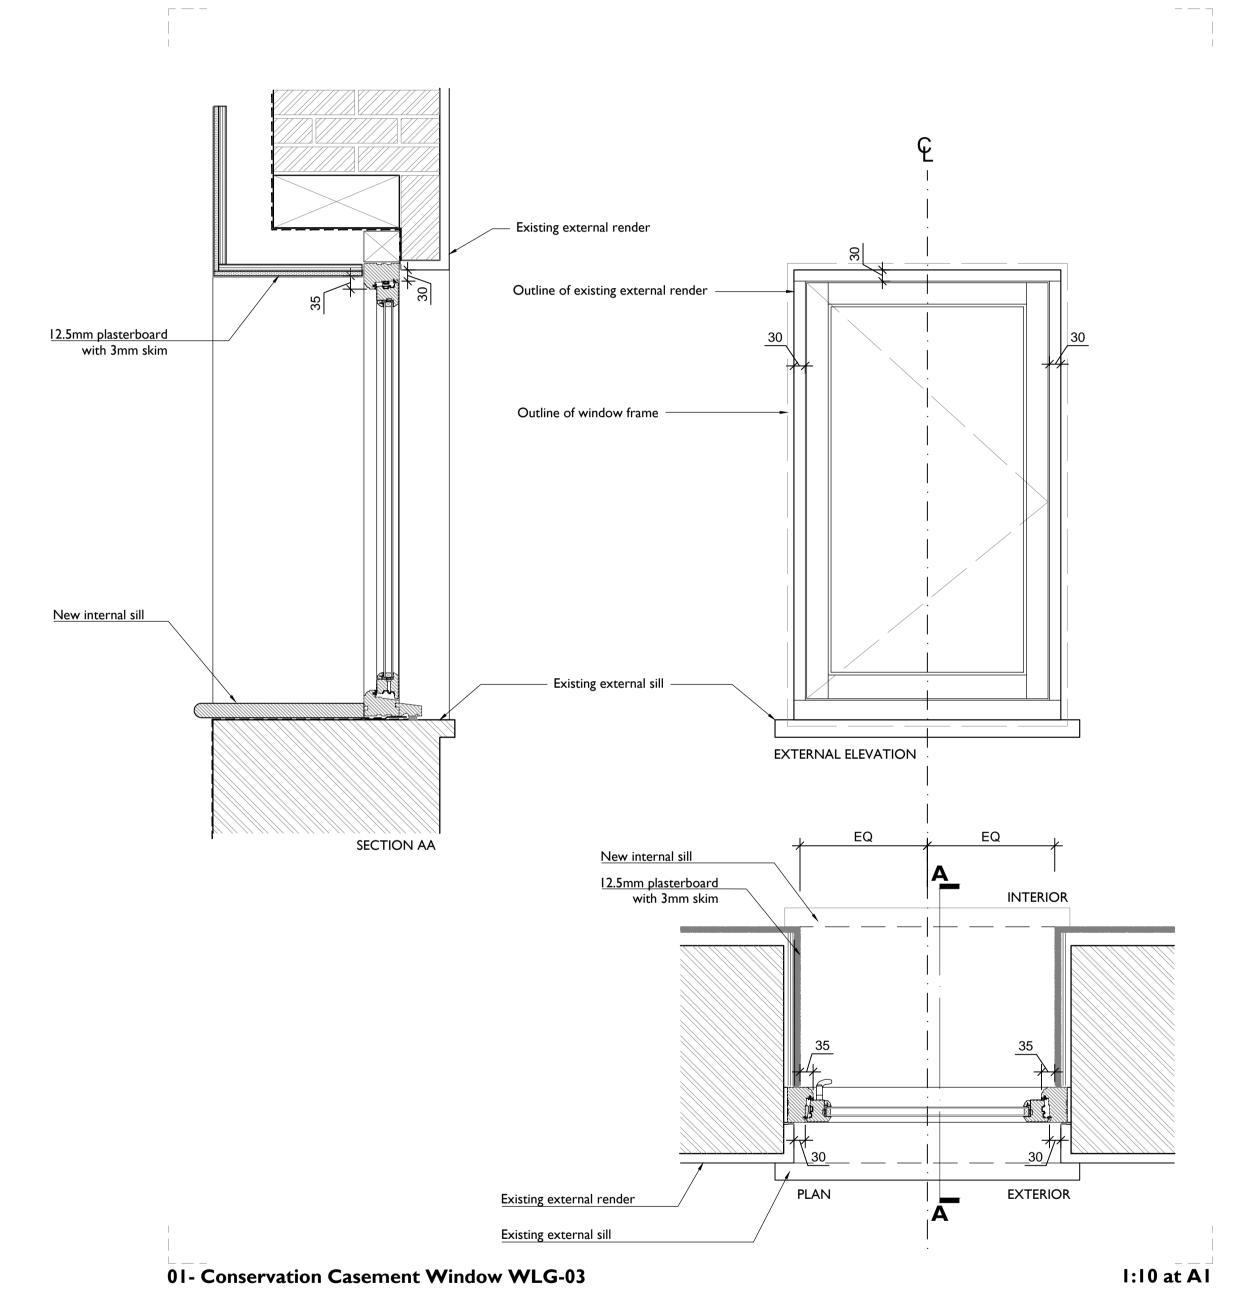

Notes:

Drawings are based on survey data and may not accurately represent what is physically present.

Do not scale from this drawing. All dimensions are to be verified on site before proceeding with the work.

All dimensions are in millimeters unless noted otherwise.

Purcell shall be notified in writing of any discrepancies.

Key Plan not to scale

NOTE:

I. Profile, visible lines and appearance of all new conservation casement windows should refer to details shown on drawing 348.

CLIENT Grosvenor Propco Limited

DRAWN

PROJECT 28 Chester Terrace

First Issue 05 Dec 2016

ISSUE DATE

**DRAWING TITLE** Proposed Replacement Rear Windows

DRAWING STATUS ISSUED FOR PLANNING

WLG-03 and W0-05 Details

CHECKED

SIZE & SCALE AIL 1:10

**JOB NUMBER** 236868

**DRAWING NO.** 340

**REVISION** 

DESCRIPTION

15 Bermondsey Square, Tower Bridge Road, London, SEI 3UN , T:+44[0]20 7397 7171, E:london@purcelluk.com
© PURCELL 2012. PURCELL® IS THE TRADING NAME OF PURCELL MILLER TRITTON LLP