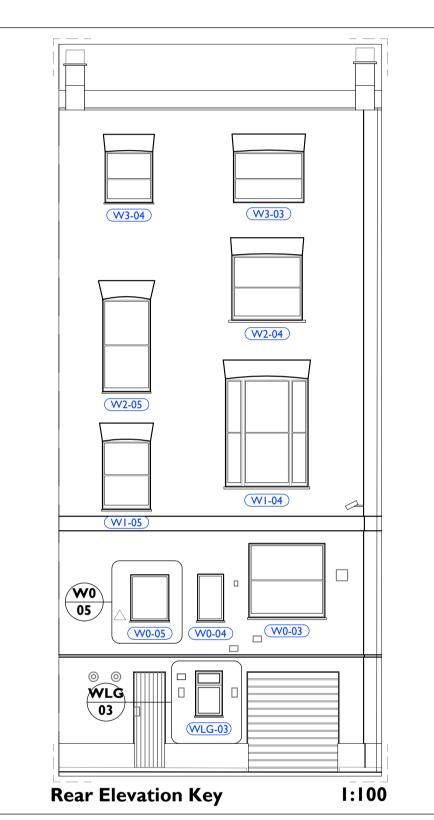

All dimensions are in millimeters unless noted otherwise.

Purcell shall be notified in writing of any discrepancies.

Key Plan not to scale

NOTE:

I. Profile, visible lines and appearance of all new conservation casement windows should refer to details shown on drawing 348.

CLIENT Grosvenor Propco Limited

DRAWN

PROJECT 28 Chester Terrace

First Issue 05 Dec 2016

ISSUE DATE

**DRAWING TITLE** Proposed Replacement Rear Windows

DRAWING STATUS ISSUED FOR PLANNING

WLG-03 and W0-05 Details