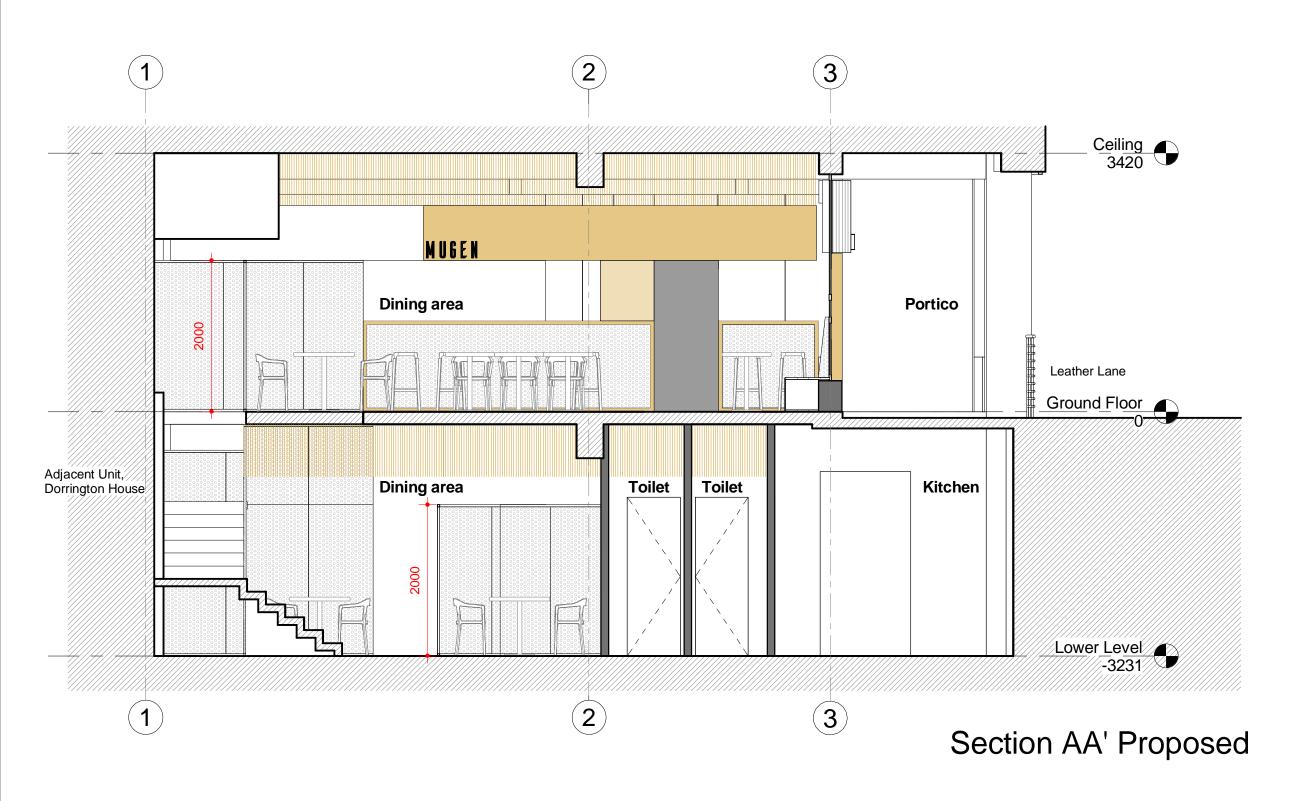

## RoundRobin studio

23 Elsworthy Road, Camden Town London NW3 3DS, United Kindom M+44 (0)20 7209 2519 E contact@roundrobinstudio.com

PROJECT TITLE

MUGEN 9-15 Leather Lane

PROJECT NUMBER P1509

DRAWING TITLE

Proposed Section AA'

DATE

29.11.2016

DRAWING NO.

AP(20)200-01

REVISION

3