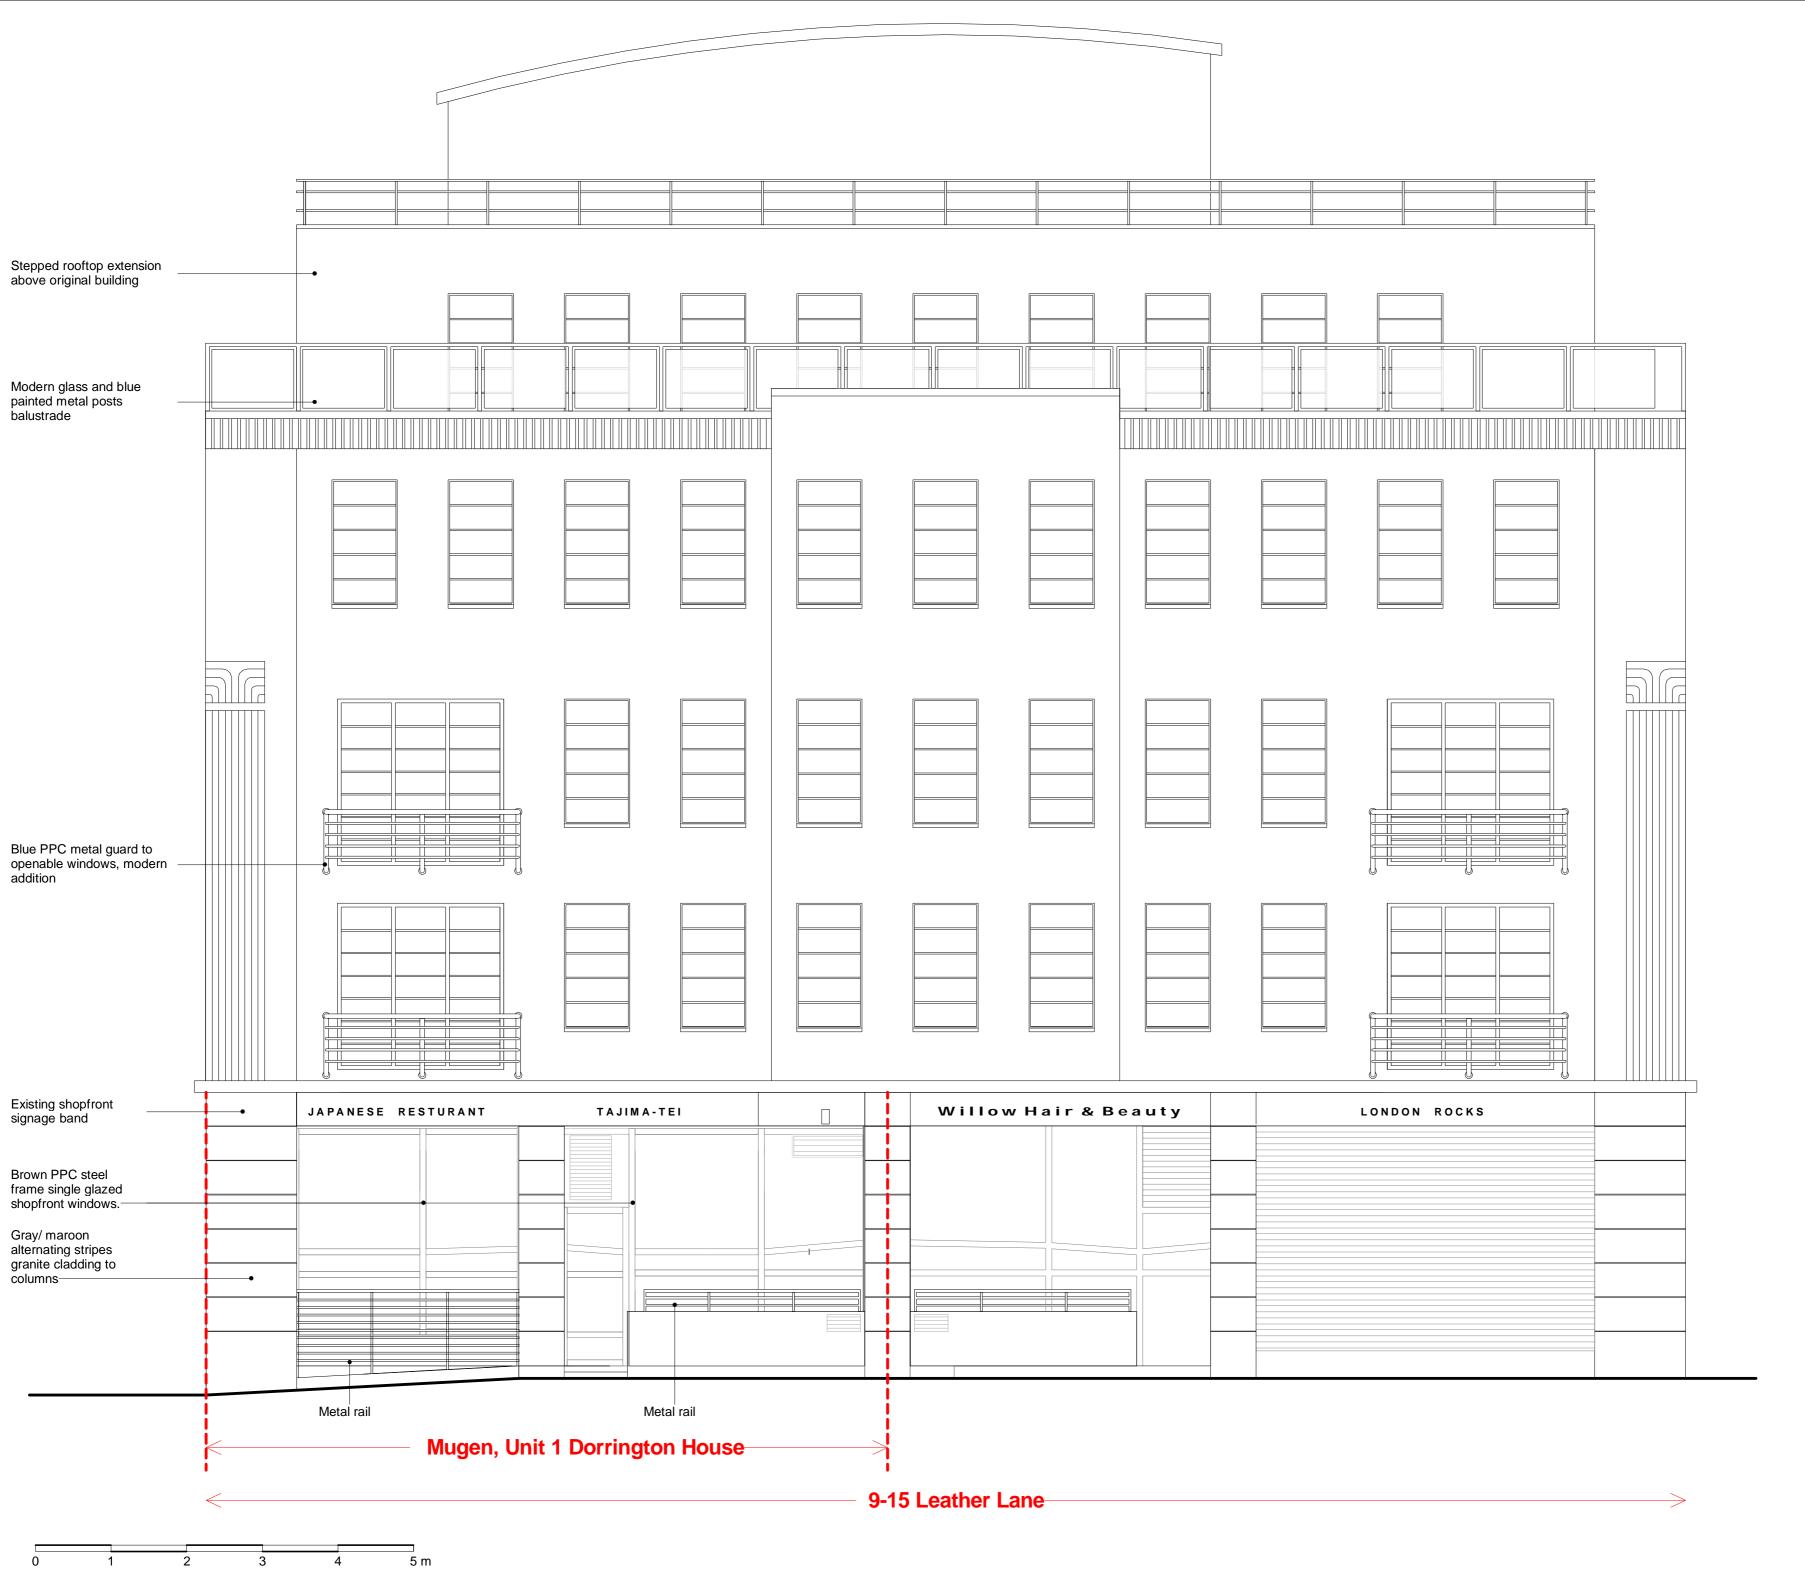

## RoundRobin studio

23 Elsworthy Road, Camden Town London NW3 3DS, United Kindom M+44 (0)77 9440 7239 E contact@roundrobinstudio.com

| PROJECT TITLE                        |               |
|--------------------------------------|---------------|
| MUGEN 9-15 Leather Lane              |               |
| PROJECT NUMBER<br>P1509              |               |
| DRAWING TITLE                        | SCALE         |
| Existing Front Elevation_Lather Lane | 1 : 50 @ A    |
| -                                    | DATE          |
|                                      | 29.11.201     |
| DRAWING NO.                          | REVISION<br>3 |
| AP(10)300-01                         |               |
|                                      |               |