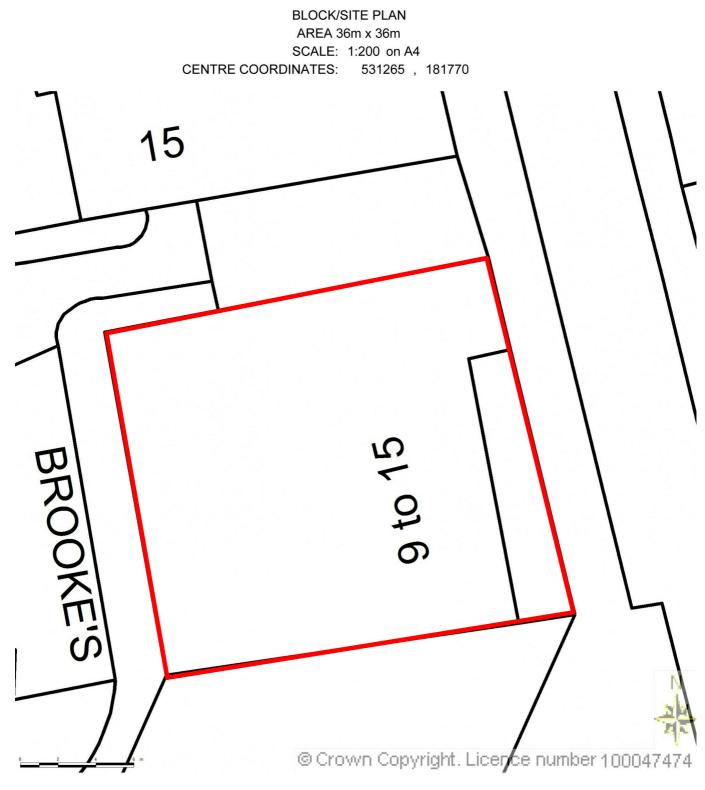

## RoundRobin studio

23 Elsworthy Road, Camden Town London NW3 3DS, United Kindom M +44 (0)20 7209 2519 E contact@roundrobinstudio.com

| PROJECT TITLE           |            |
|-------------------------|------------|
| MUGEN 9-15 Leather Lane |            |
| PROJECT NUMBER<br>P1509 |            |
| DRAWING TITLE           | SCALE      |
| Site Plan               | 1 : 200    |
|                         | DATE       |
|                         | 29.11.2016 |
| DRAWING NO.             | REVISION   |
| AP(10)000-01            | 3          |