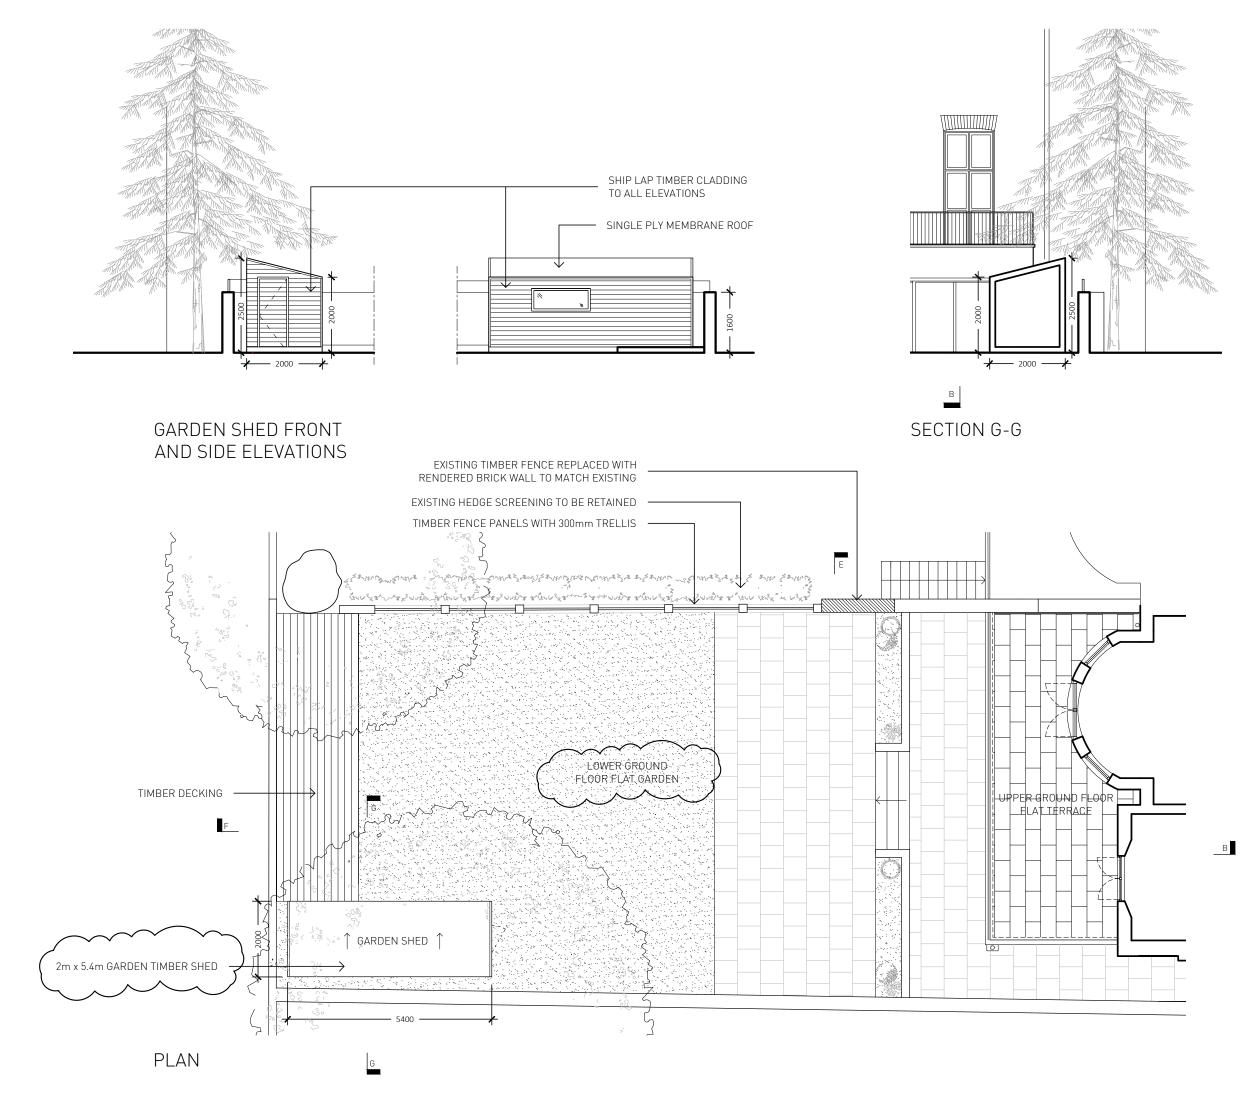

| A 28.11.<br>Rev Date                                                       | REVISI     | ELEVATIONS ADD<br>ONS AS CLOUDE<br>For Issue                                                       | ,           | BS<br>Chk |  |
|----------------------------------------------------------------------------|------------|----------------------------------------------------------------------------------------------------|-------------|-----------|--|
|                                                                            | KER        | 167-169 KENSINGTO<br>LONDON, W8 6SH<br>T + 44 (0) 207 229 155<br>INFO@NASHBAKER.<br>WWW.NASHBAKER. | 18<br>Co.uk |           |  |
| PROJECT 75 BELSIZE PARK GARDENS<br>LONDON NW3 4JP                          |            |                                                                                                    |             |           |  |
| DRAWING TITLE GARDEN PLAN, AND SHED ELEVATIONS AND SECTION G-G AS PROPOSED |            |                                                                                                    |             |           |  |
| JOB NUMBER                                                                 | GA046      | DRAWING NUMBER                                                                                     | 3_301       |           |  |
| DRAWN                                                                      | BS         | CHECKED                                                                                            | SB          |           |  |
| SCALE                                                                      | 1:100      | PAPER SIZE                                                                                         | A3          |           |  |
| DATE                                                                       | 19/10/2016 | REVISION                                                                                           | А           |           |  |