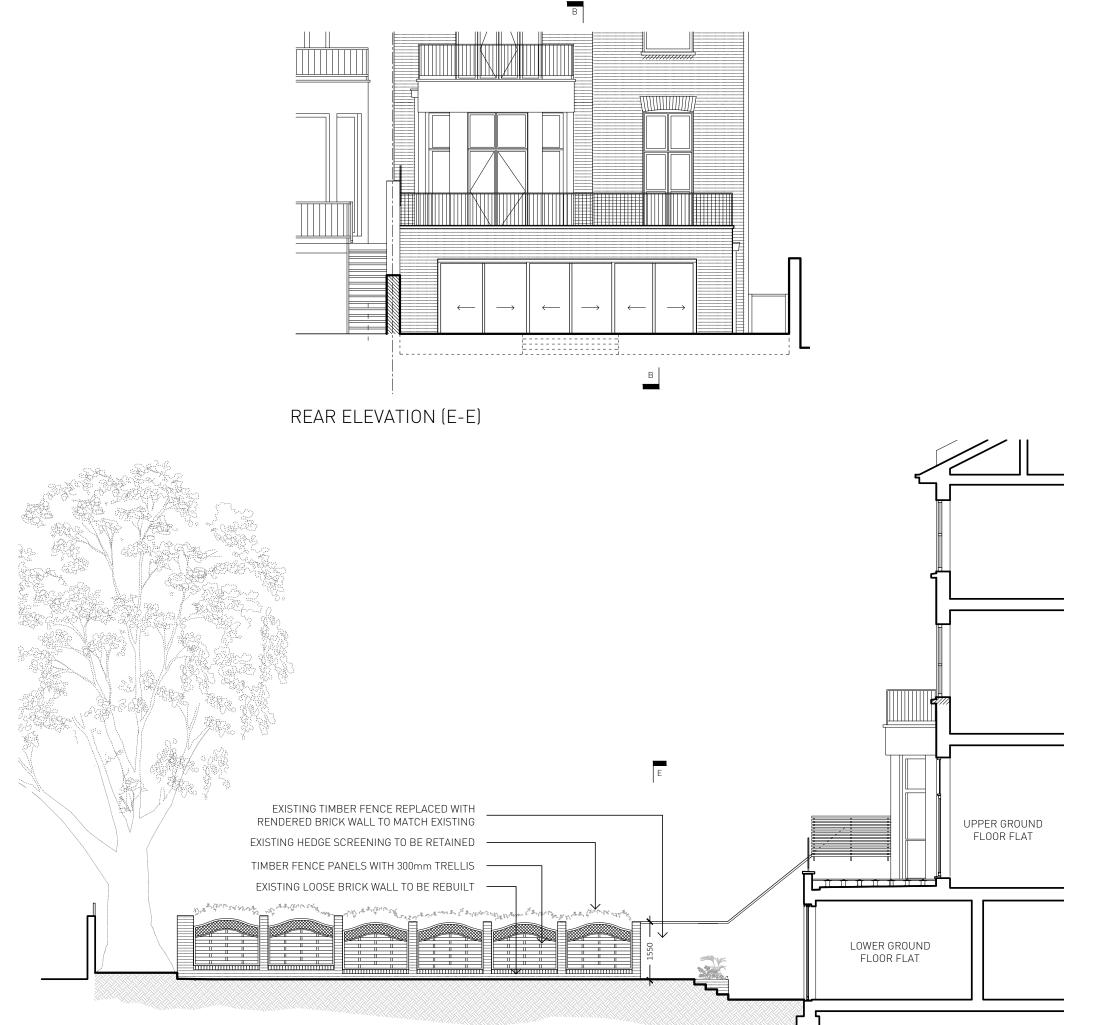

SECTION D-D

| A 28.11.16 REVISION TO PAGE LAYOUT BS<br>Rev Date Reason For Issue Chk           |            |                                                                                                    |             |  |  |
|----------------------------------------------------------------------------------|------------|----------------------------------------------------------------------------------------------------|-------------|--|--|
|                                                                                  | SH<br>KER  | 167-169 KENSINGTO<br>LONDON, W8 6SH<br>T + 44 [0] 207 229 155<br>INFO@NASHBAKER.<br>WWW.NASHBAKER. | 58<br>CO.UK |  |  |
| PROJECT 75 BELSIZE PARK GARDENS<br>LONDON NW3 4JP                                |            |                                                                                                    |             |  |  |
| DRAWING TITLE SECTION D-D THROUGH GARDEN AND<br>REAR ELEVATION (E-E) AS PROPOSED |            |                                                                                                    |             |  |  |
| JOB NUMBER                                                                       | GA046      | DRAWING NUMBER                                                                                     | 3_302       |  |  |
| DRAWN                                                                            | BS         | CHECKED                                                                                            | SB          |  |  |
| SCALE                                                                            | 1:100      | PAPER SIZE                                                                                         | A3          |  |  |
| DATE                                                                             | 19/10/2010 | REVISION                                                                                           | А           |  |  |