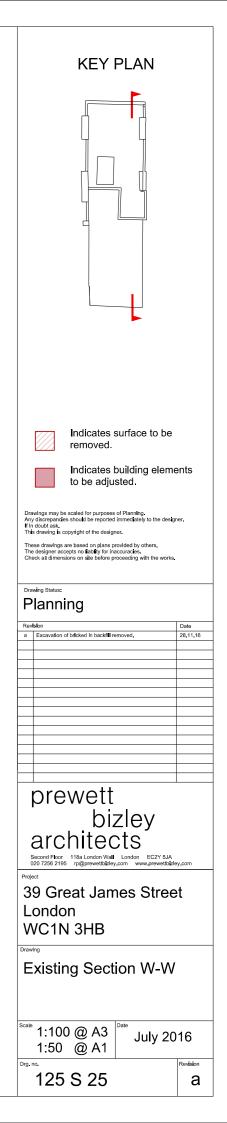

## **EXISTING SECTION X-X**

Stair from basement to ground floor and associated balustrade to be removed.

**EXISTING SECTION Y-Y** 