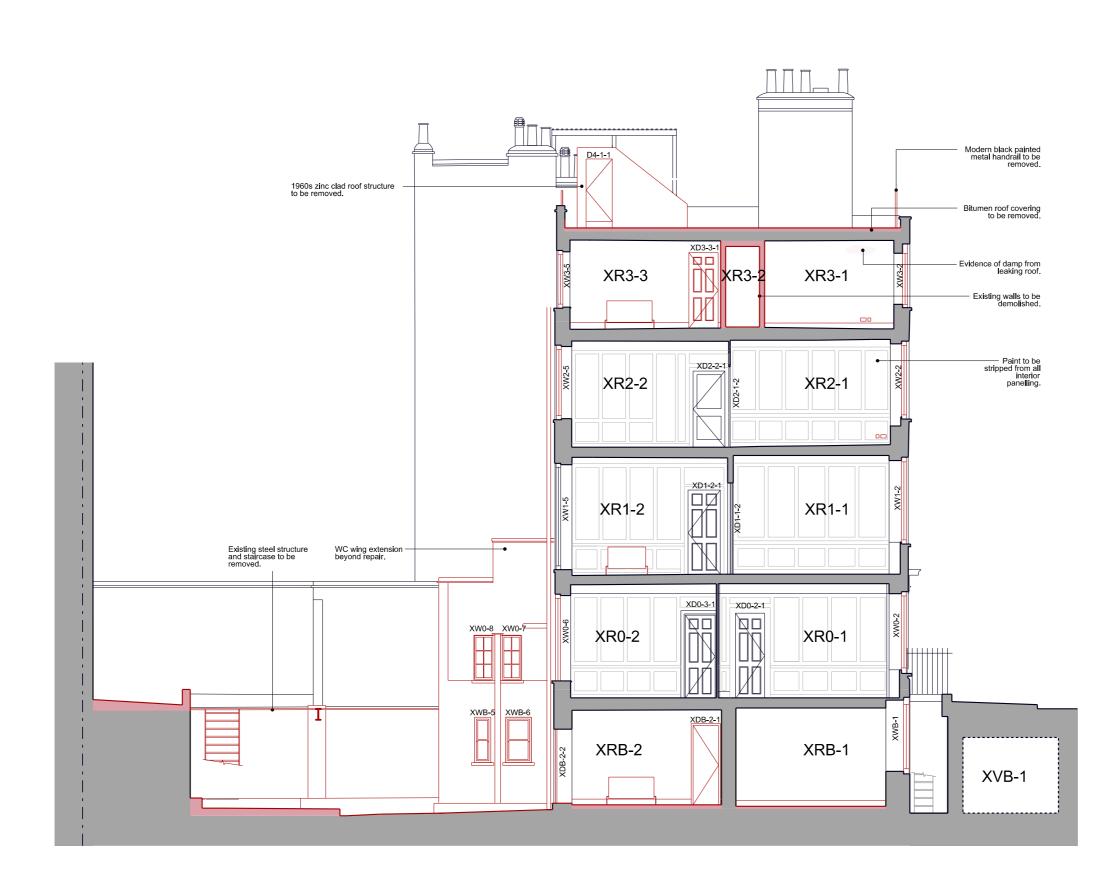

## **EXISTING SECTION X-X**

Stair from basement to ground floor and associated balustrade to be removed.

**EXISTING SECTION Y-Y** 