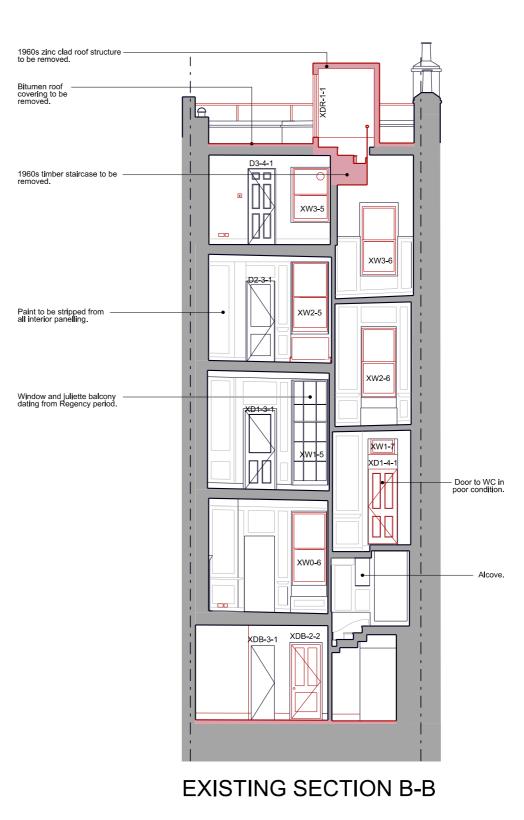

e 1:100 @ A3 1:50 @ A1 July 2016                                                                                                                                                                                                                                                                                                                                   |          |
| <sup>Drg. no.</sup><br>125 S 10                                                                                                                                                                                                                                                                                                                                        | Revision |



<sup>0</sup>m 1m 2m 4m





**EXISTING SECTION A-A** 



0m 1m 2m 4m







## **EXISTING SECTION E-E**

0m 1m 2m 4m





## **EXISTING SECTION W-W**







## **EXISTING SECTION X-X**

Stair from basement to ground floor and associated balustrade to be removed.





**EXISTING SECTION Y-Y** 







## **EXISTING SECTION Z-Z**