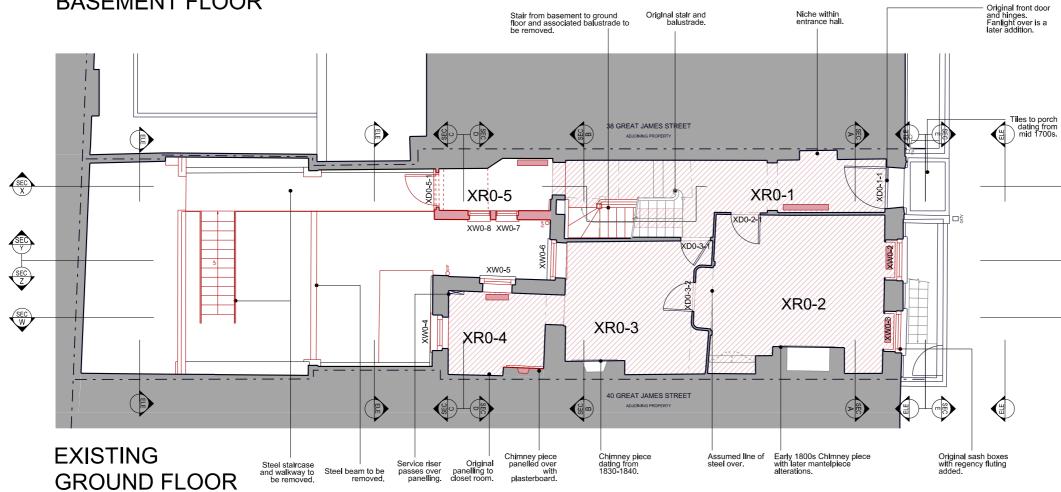

EXISTING BASEMENT FLOOR

0m 1m 2m 4m

0m 1m 2m 4m

0m 1m 2m 4m

Ţ

| KEY PLAN                                                                                                                                                                                                                                                                                                                                                               |          |
|------------------------------------------------------------------------------------------------------------------------------------------------------------------------------------------------------------------------------------------------------------------------------------------------------------------------------------------------------------------------|----------|
| Indicates surface to be removed. Indicates building elements to be adjusted.                                                                                                                                                                                                                                                                                           |          |
| Drawings may be scaled for purposes of Planning.<br>Any discrepancies should be reported immediately to the designer.<br>If in doubt ask,<br>This drawing is copyright of the designer.<br>These drawings are based on plans provided by others.<br>The designer accepts no labity for inaccuracies.<br>Check all dimensions on site before proceeding with the works. |          |
| Drawing Status: Planning                                                                                                                                                                                                                                                                                                                                               |          |
| Revision                                                                                                                                                                                                                                                                                                                                                               | Date     |
|                                                                                                                                                                                                                                                                                                                                                                        |          |
|                                                                                                                                                                                                                                                                                                                                                                        |          |
|                                                                                                                                                                                                                                                                                                                                                                        |          |
|                                                                                                                                                                                                                                                                                                                                                                        |          |
|                                                                                                                                                                                                                                                                                                                                                                        |          |
| prewett<br>bizley<br>architects<br>Second Floor 118a London Wall London EC2Y 5JA<br>020 7256 2195 mg/gerwettbizley.com www.grewettbizley.com                                                                                                                                                                                                                           |          |
| <sup>Project</sup><br>39 Great James Street<br>London<br>WC1N 3HB                                                                                                                                                                                                                                                                                                      |          |
| Existing Front Elevations                                                                                                                                                                                                                                                                                                                                              |          |
| Scale 1:100 @ A3 1:50 @ A1 July 2016                                                                                                                                                                                                                                                                                                                                   |          |
| <sup>Drg. no.</sup><br>125 S 10                                                                                                                                                                                                                                                                                                                                        | Revision |