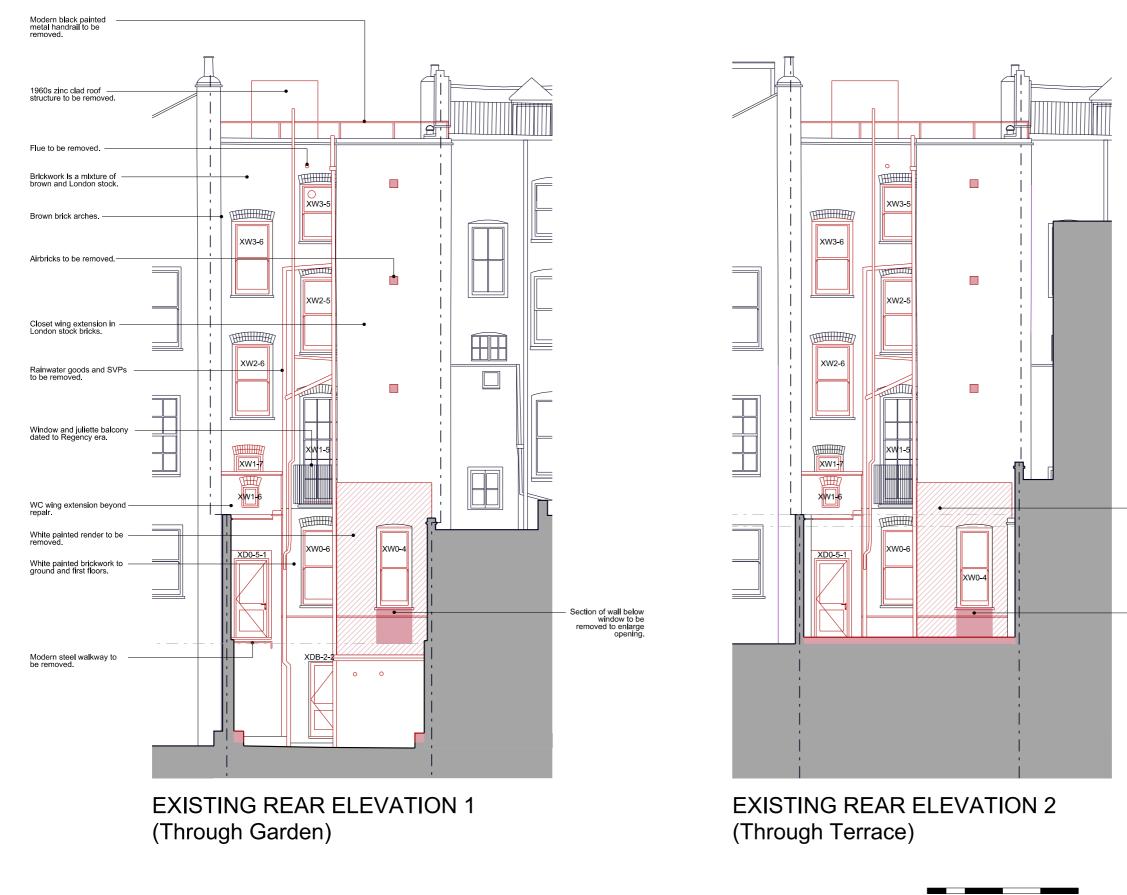

EXISTING BASEMENT FLOOR

0m 1m 2m 4m

0m 1m 2m 4m

0m 1m 2m 4m

Ţ

| KEY PLAN                                                                                                                                                                                                                                                                                                                                                               |          |
|------------------------------------------------------------------------------------------------------------------------------------------------------------------------------------------------------------------------------------------------------------------------------------------------------------------------------------------------------------------------|----------|
| Indicates surface to be removed. Indicates building elements to be adjusted.                                                                                                                                                                                                                                                                                           |          |
| Drawings may be scaled for purposes of Planning.<br>Any discrepancies should be reported immediately to the designer.<br>If in doubt ask,<br>This drawing is copyright of the designer.<br>These drawings are based on plans provided by others.<br>The designer accepts no labity for inaccuracies.<br>Check all dimensions on site before proceeding with the works. |          |
| Drawing Status: Planning                                                                                                                                                                                                                                                                                                                                               |          |
| Revision                                                                                                                                                                                                                                                                                                                                                               | Date     |
|                                                                                                                                                                                                                                                                                                                                                                        |          |
|                                                                                                                                                                                                                                                                                                                                                                        |          |
|                                                                                                                                                                                                                                                                                                                                                                        |          |
|                                                                                                                                                                                                                                                                                                                                                                        |          |
|                                                                                                                                                                                                                                                                                                                                                                        |          |
| prewett<br>bizley<br>architects<br>Second Floor 118a London Wall London EC2Y 5JA<br>020 7256 2195 mg/gerwettbizley.com www.grewettbizley.com                                                                                                                                                                                                                           |          |
| <sup>Project</sup><br>39 Great James Street<br>London<br>WC1N 3HB                                                                                                                                                                                                                                                                                                      |          |
| Existing Front Elevations                                                                                                                                                                                                                                                                                                                                              |          |
| Scale 1:100 @ A3 1:50 @ A1 July 2016                                                                                                                                                                                                                                                                                                                                   |          |
| <sup>Drg. no.</sup><br>125 S 10                                                                                                                                                                                                                                                                                                                                        | Revision |