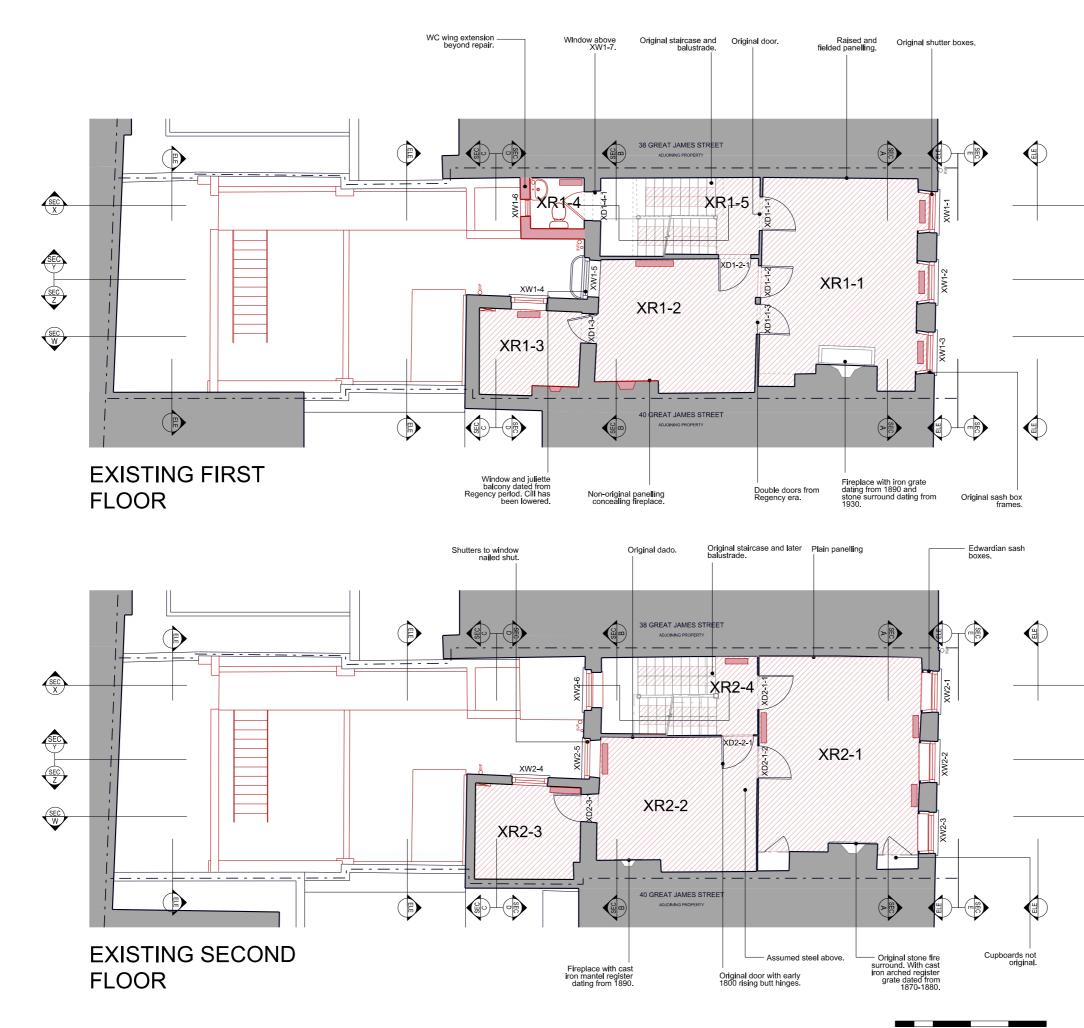

EXISTING BASEMENT FLOOR

0m 1m 2m 4m

0m 1m 2m 4m

0m 1m 2m 4m

Ţ

| KEY PLAN                                                                                                                                                                                                                                                                                                                                                               |          |
|------------------------------------------------------------------------------------------------------------------------------------------------------------------------------------------------------------------------------------------------------------------------------------------------------------------------------------------------------------------------|----------|
| Indicates surface to be removed. Indicates building elements to be adjusted.                                                                                                                                                                                                                                                                                           |          |
| Drawings may be scaled for purposes of Planning.<br>Any discrepancies should be reported immediately to the designer.<br>If in doubt ask,<br>This drawing is copyright of the designer.<br>These drawings are based on plans provided by others.<br>The designer accepts no labity for inaccuracies.<br>Check all dimensions on site before proceeding with the works. |          |
| Drawing Status: Planning                                                                                                                                                                                                                                                                                                                                               |          |
| Revision                                                                                                                                                                                                                                                                                                                                                               | Date     |
|                                                                                                                                                                                                                                                                                                                                                                        |          |
|                                                                                                                                                                                                                                                                                                                                                                        |          |
|                                                                                                                                                                                                                                                                                                                                                                        |          |
|                                                                                                                                                                                                                                                                                                                                                                        |          |
|                                                                                                                                                                                                                                                                                                                                                                        |          |
| prewett<br>bizley<br>architects<br>Second Floor 118a London Wall London EC2Y 5JA<br>020 7256 2195 mg/gerwettbizley.com www.grewettbizley.com                                                                                                                                                                                                                           |          |
| <sup>Project</sup><br>39 Great James Street<br>London<br>WC1N 3HB                                                                                                                                                                                                                                                                                                      |          |
| Existing Front Elevations                                                                                                                                                                                                                                                                                                                                              |          |
| Scale 1:100 @ A3 1:50 @ A1 July 2016                                                                                                                                                                                                                                                                                                                                   |          |
| <sup>Drg. no.</sup><br>125 S 10                                                                                                                                                                                                                                                                                                                                        | Revision |