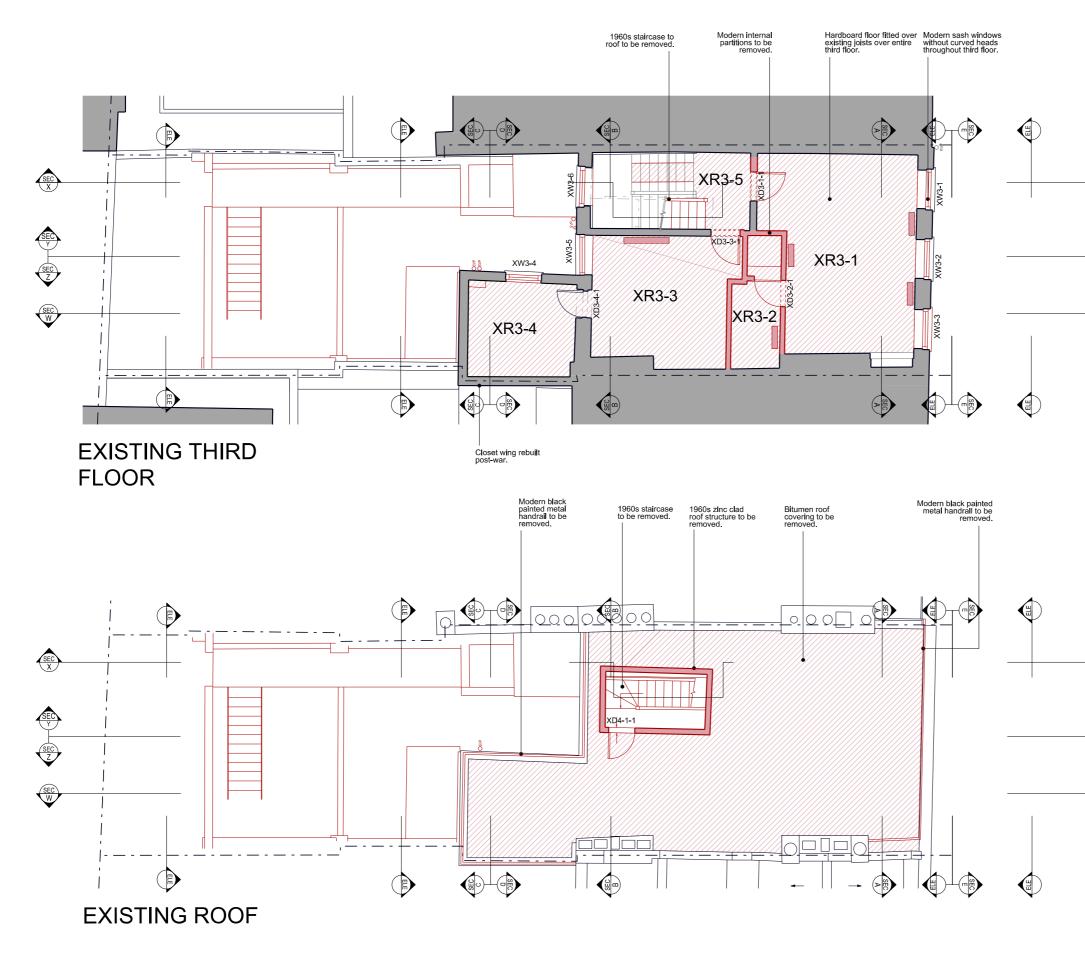

## **EXISTING SECTION X-X**

Stair from basement to ground floor and associated balustrade to be removed.

**EXISTING SECTION Y-Y** 