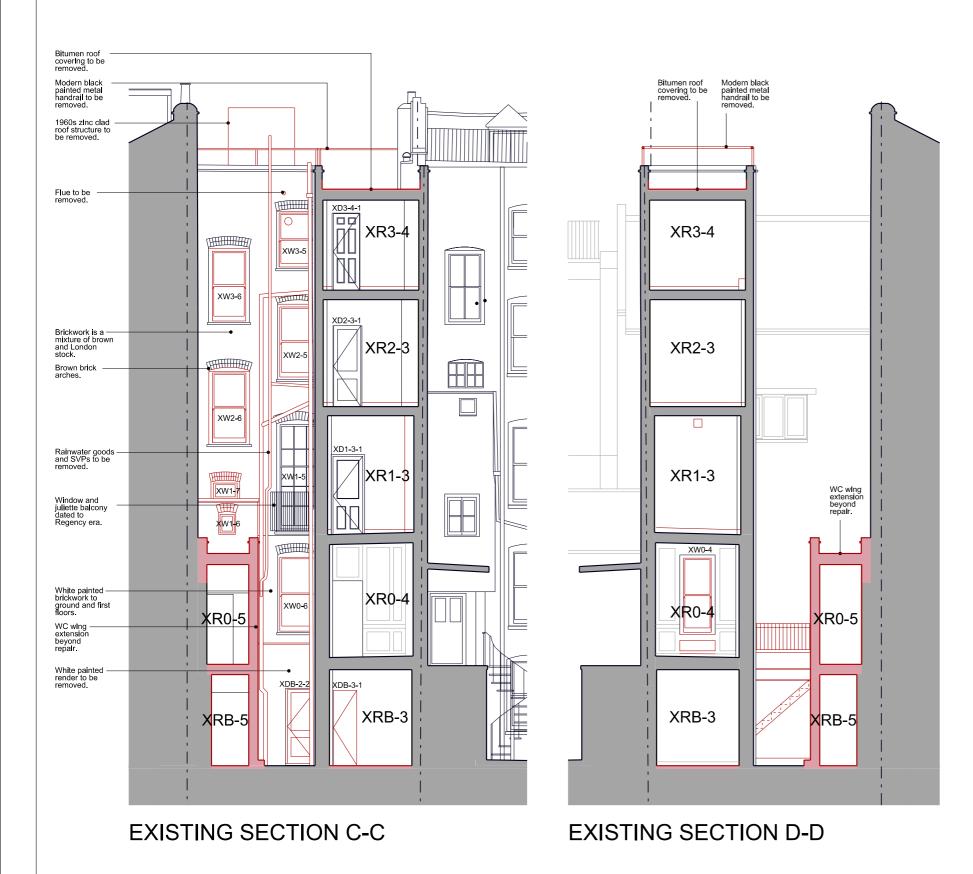

@ A1 July 2016                                                                                                                                                                                                                                                                                                                                   |          |
| <sup>Drg. no.</sup><br>125 S 10                                                                                                                                                                                                                                                                                                                                        | Revision |



<sup>0</sup>m 1m 2m 4m





**EXISTING SECTION A-A** 



0m 1m 2m 4m







## **EXISTING SECTION E-E**

0m 1m 2m 4m





## **EXISTING SECTION W-W**







## **EXISTING SECTION X-X**

Stair from basement to ground floor and associated balustrade to be removed.





**EXISTING SECTION Y-Y** 







## **EXISTING SECTION Z-Z**