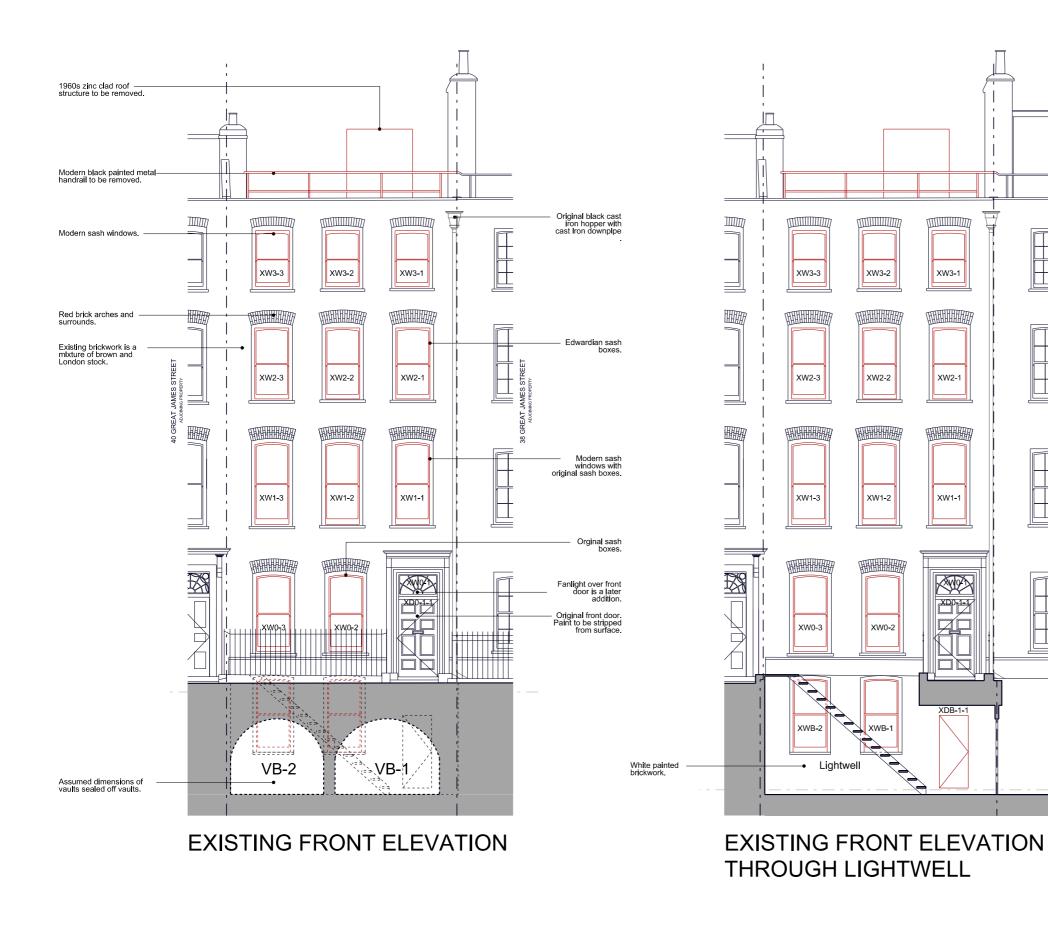

EXISTING BASEMENT FLOOR

0m 1m 2m 4m

0m 1m 2m 4m

0m 1m 2m 4m

Ţ

| KEY PLAN                                                                                                                                                                                                                                                                                                                                                               |          |
|------------------------------------------------------------------------------------------------------------------------------------------------------------------------------------------------------------------------------------------------------------------------------------------------------------------------------------------------------------------------|----------|
| Indicates surface to be removed. Indicates building elements to be adjusted.                                                                                                                                                                                                                                                                                           |          |
| Drawings may be scaled for purposes of Planning.<br>Any discrepancies should be reported immediately to the designer.<br>If in doubt ask,<br>This drawing is copyright of the designer.<br>These drawings are based on plans provided by others.<br>The designer accepts no labity for inaccuracies.<br>Check all dimensions on site before proceeding with the works. |          |
| Drawing Status: Planning                                                                                                                                                                                                                                                                                                                                               |          |
| Revision                                                                                                                                                                                                                                                                                                                                                               | Date     |
|                                                                                                                                                                                                                                                                                                                                                                        |          |
|                                                                                                                                                                                                                                                                                                                                                                        |          |
|                                                                                                                                                                                                                                                                                                                                                                        |          |
|                                                                                                                                                                                                                                                                                                                                                                        |          |
|                                                                                                                                                                                                                                                                                                                                                                        |          |
| prewett<br>bizley<br>architects<br>Second Floor 118a London Wall London EC2Y 5JA<br>020 7256 2195 mg/gerwettbizley.com www.grewettbizley.com                                                                                                                                                                                                                           |          |
| <sup>Project</sup><br>39 Great James Street<br>London<br>WC1N 3HB                                                                                                                                                                                                                                                                                                      |          |
| Existing Front Elevations                                                                                                                                                                                                                                                                                                                                              |          |
| Scale 1:100 @ A3 1:50 @ A1 July 2016                                                                                                                                                                                                                                                                                                                                   |          |
| <sup>Drg. no.</sup><br>125 S 10                                                                                                                                                                                                                                                                                                                                        | Revision |