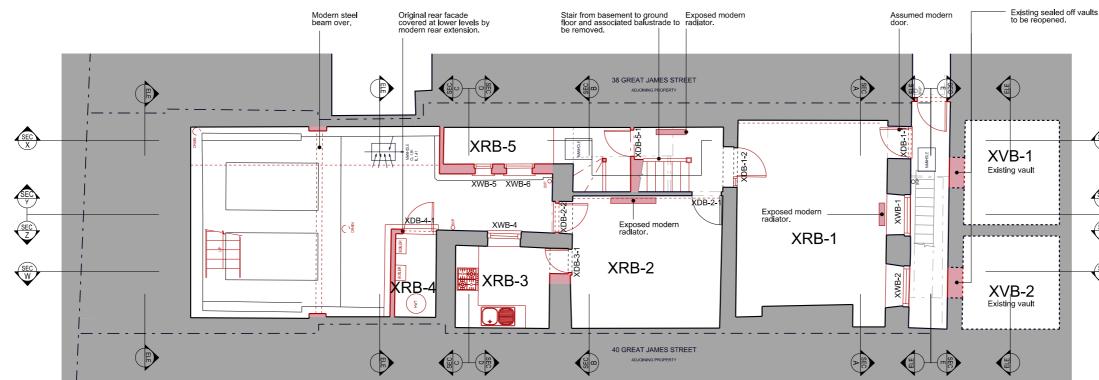

## **EXISTING SECTION X-X**

Stair from basement to ground floor and associated balustrade to be removed.

**EXISTING SECTION Y-Y** 