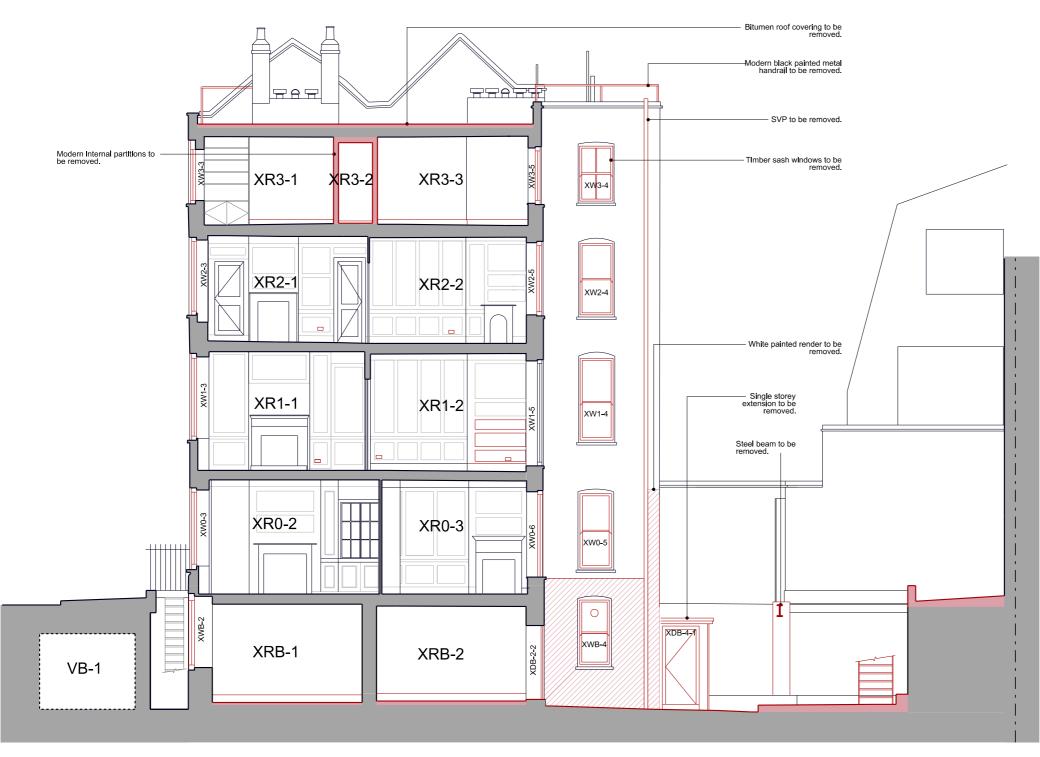

|          |
| <sup>Drg. no.</sup><br>125 S 10                                                                                                                                                                                                                                                                                                                                        | Revision |



<sup>0</sup>m 1m 2m 4m





**EXISTING SECTION A-A** 



0m 1m 2m 4m







## **EXISTING SECTION E-E**

0m 1m 2m 4m





## **EXISTING SECTION W-W**







## **EXISTING SECTION X-X**

Stair from basement to ground floor and associated balustrade to be removed.





**EXISTING SECTION Y-Y** 







## **EXISTING SECTION Z-Z**