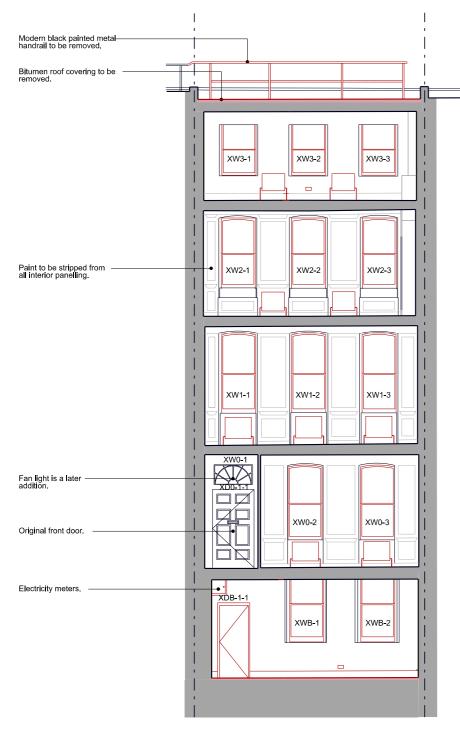

|          |
| Scale 1:100 @ A3 1:50 @ A1 July 2016                                                                                                                                                                                                                                                                                                                                   |          |
| <sup>Drg. no.</sup><br>125 S 10                                                                                                                                                                                                                                                                                                                                        | Revision |



<sup>0</sup>m 1m 2m 4m





**EXISTING SECTION A-A** 



0m 1m 2m 4m







## **EXISTING SECTION E-E**

0m 1m 2m 4m





## **EXISTING SECTION W-W**







## **EXISTING SECTION X-X**

Stair from basement to ground floor and associated balustrade to be removed.





**EXISTING SECTION Y-Y** 







## **EXISTING SECTION Z-Z**