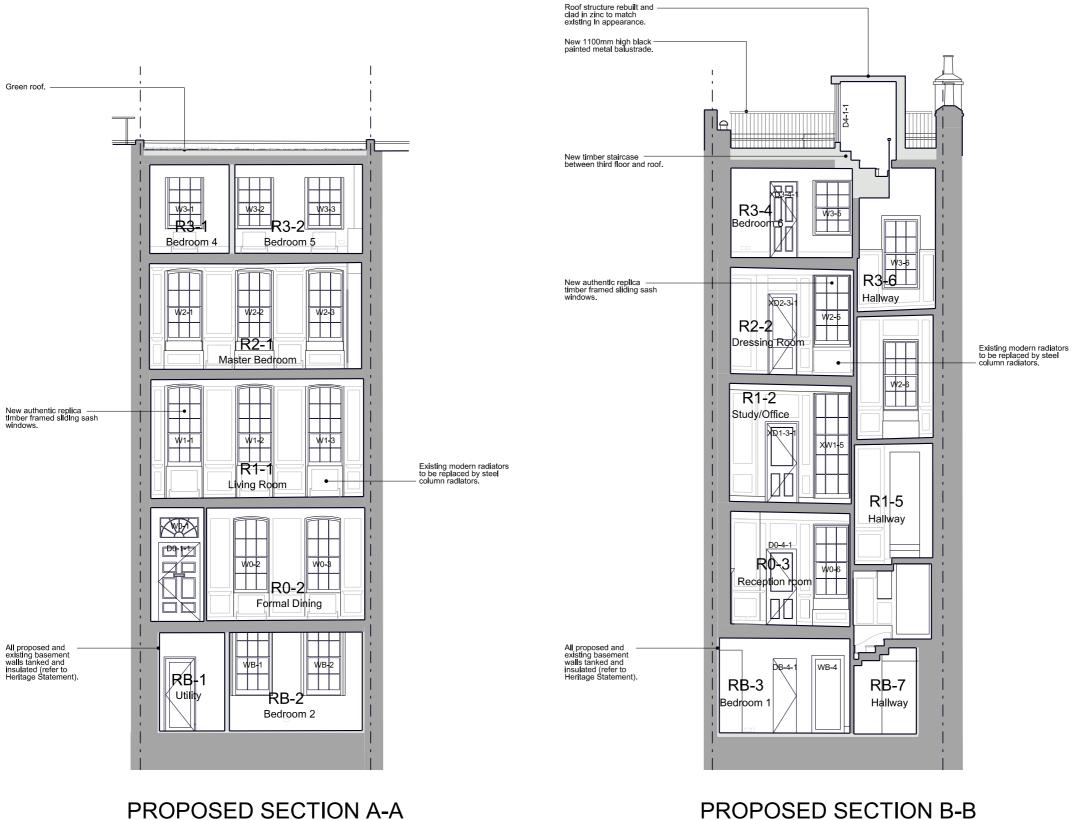

Drawing Status:

**Planning** 

PROPOSED SECTION B-B

1m 2m

**KEY PLAN** Drawings may be scaled for purposes of Planning. Any discrepancies should be reported immediately to the designer if In doubt sak. This drawing is copyright of the designer. These drawings are based on plans provided by others.
The designer accepts no fability for inaccuracies.
Check all dimensions on site before proceeding with the works. Planning Date 28.11.16 a Excavation of bricked in backfill ren

prewett bizley architects

Drawing Status:

39 Great James Street London WC1N 3HB

0m 1m 2m

Proposed Section X-X

1:100 @ A3 1:50 @ A1 July 2016

125 P 26

а