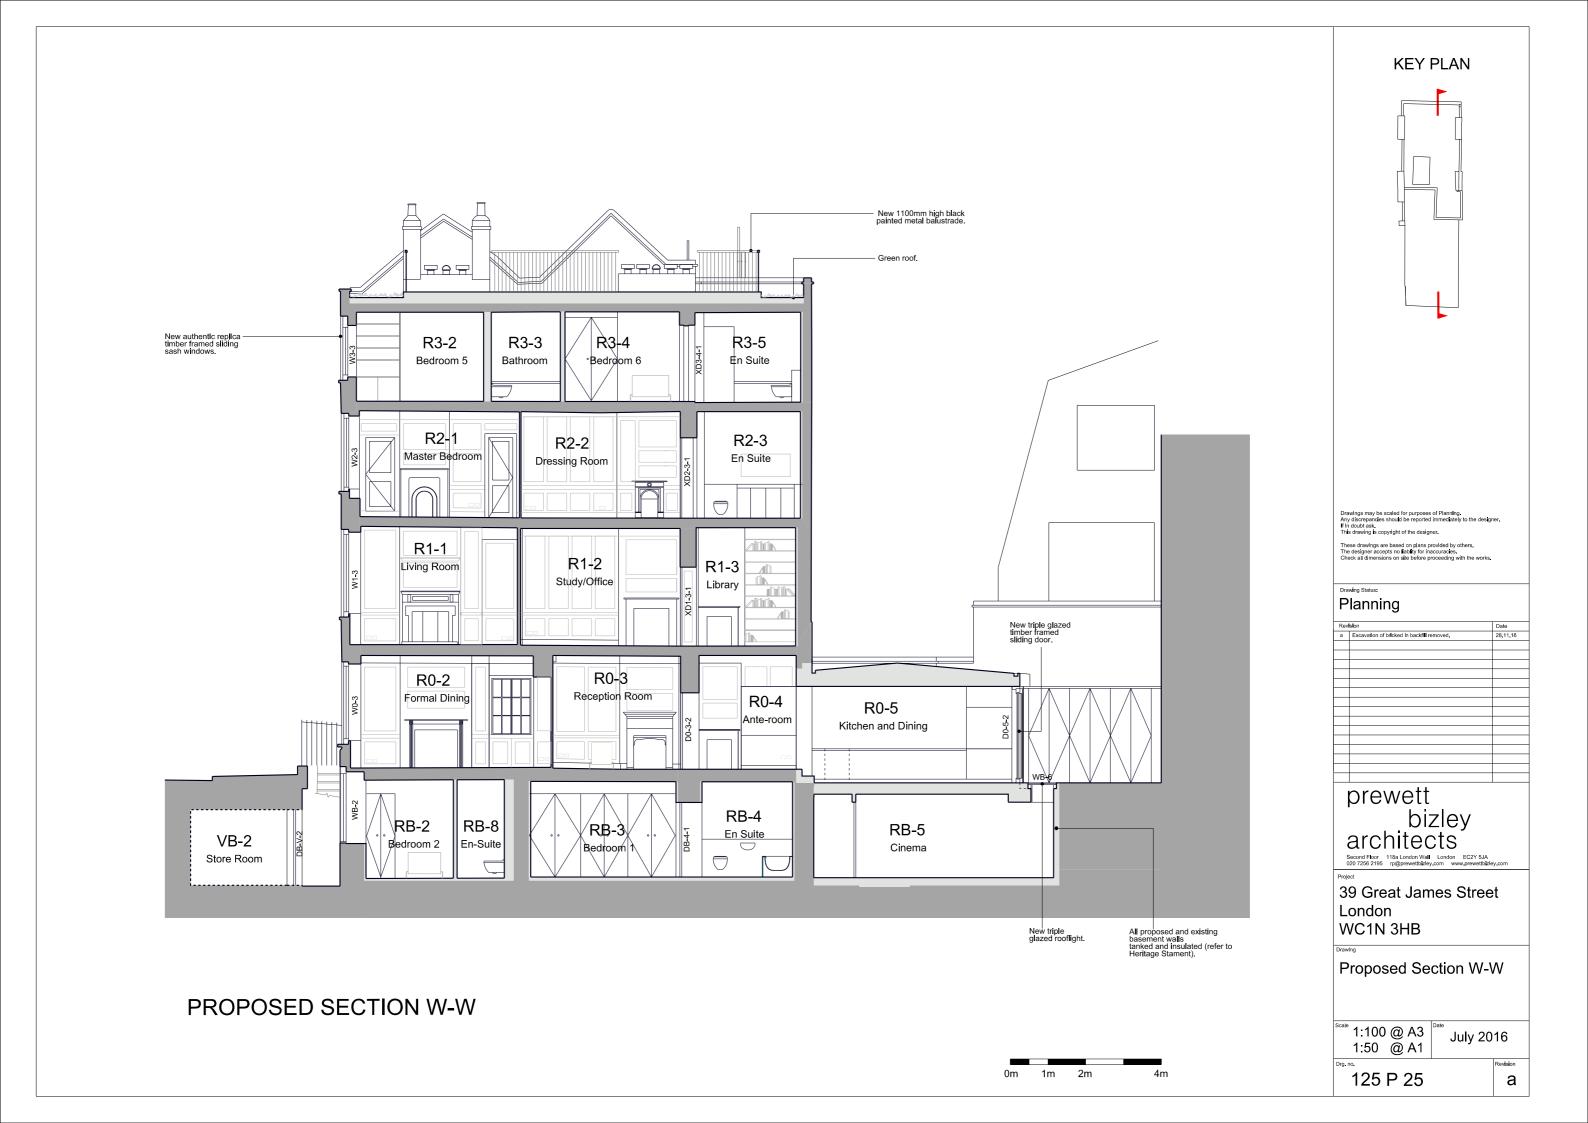

## Planning

| Revision |                                            | Date    |
|----------|--------------------------------------------|---------|
| а        | Excavation of bricked in backfill removed. | 28.11.1 |
|          |                                            |         |
|          |                                            |         |
|          |                                            |         |
|          |                                            |         |
|          |                                            |         |
|          |                                            |         |
|          |                                            |         |
|          |                                            |         |
|          |                                            |         |
|          |                                            |         |
|          |                                            |         |
|          |                                            |         |
|          |                                            |         |
|          |                                            |         |
|          |                                            |         |
|          |                                            |         |