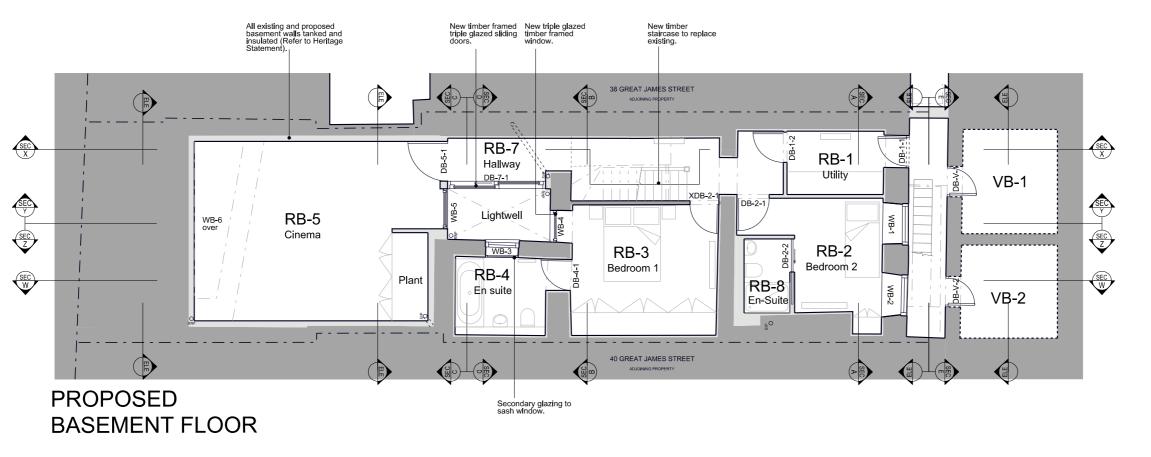

prewett bizley architects

Second Floor 118a London Wall London EC2Y 5JA 020 7256 2195 rp@prewettbizley.com www.prewettbizley.com

Projec

39 Great James Street London WC1N 3HB

rawing

1m 2m

Proposed Basement and Ground Floor Plans

1:100 @ A3 1:50 @ A1

July 2016

125 P 00

а

THROUGH LIGHTW

| New triple glazed timber framed door. | prewett bizley architects Second Floor 118a London Wall London EC2Y SJA 020 7256 2195 p@prewettbizley.com www.prewettbizley.com |
|---------------------------------------|---------------------------------------------------------------------------------------------------------------------------------|
| ELEVATION                             | 39 Great James Street London WC1N 3HB  Drowling Proposed Front Elevations                                                       |
| Om 1m 2m 4m                           | Scale 1:100 @ A3                                                                                                                |
| VIII IIII 2III 4III                   | 125 P 10 -                                                                                                                      |