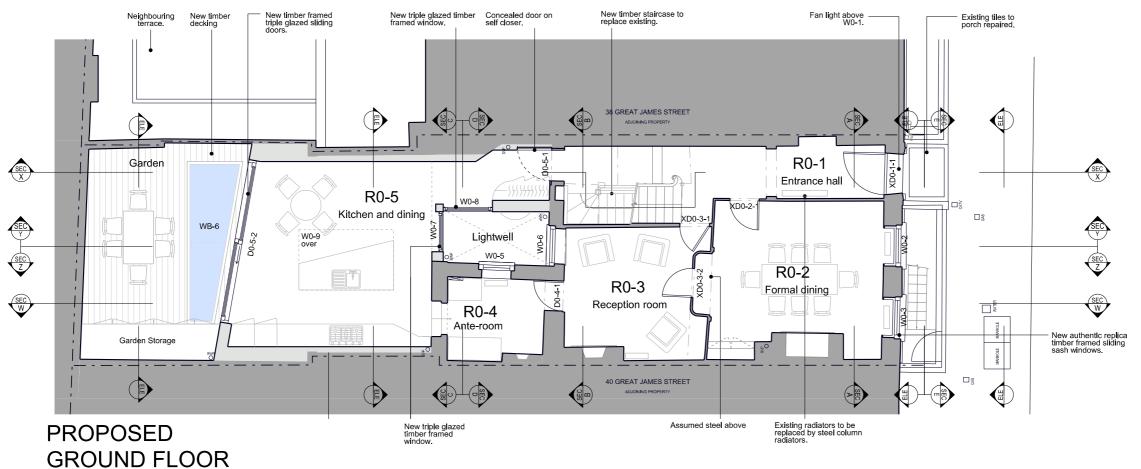

prewett bizley architects

Second Floor 118a London Wall London EC2Y 5JA 020 7256 2195 rp@prewettbizley.com www.prewettbizley.com

Projec

39 Great James Street London WC1N 3HB

rawing

1m 2m

Proposed Basement and Ground Floor Plans

1:100 @ A3 1:50 @ A1

July 2016

125 P 00

а

THROUGH LIGHTW

| New triple glazed timber framed door. | prewett bizley architects Second Floor 118a London Wall London EC2Y SJA 020 7256 2195 p@prewettbizley.com www.prewettbizley.com |
|---------------------------------------|---------------------------------------------------------------------------------------------------------------------------------|
| ELEVATION                             | 39 Great James Street London WC1N 3HB  Drowling Proposed Front Elevations                                                       |
| Om 1m 2m 4m                           | Scale 1:100 @ A3                                                                                                                |
| VIII IIII 2III 4III                   | 125 P 10 -                                                                                                                      |