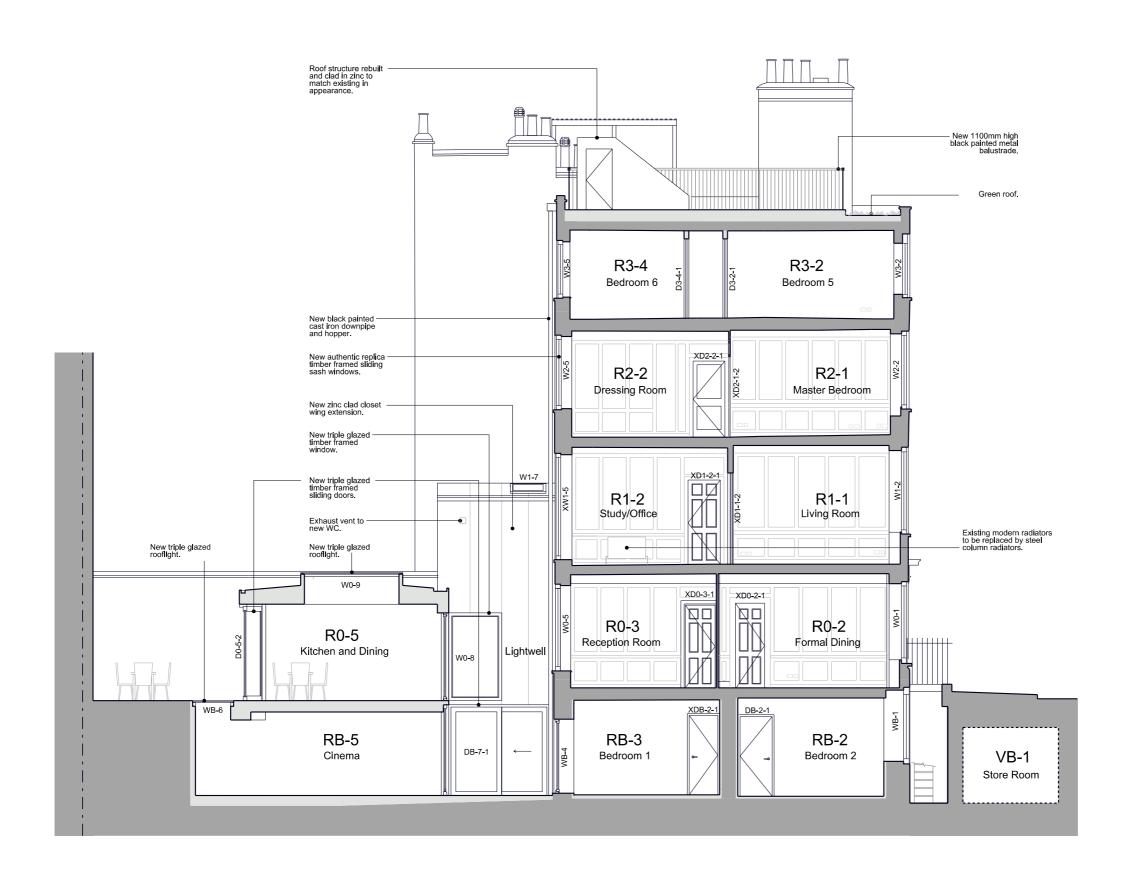

PROPOSED SECTION Y-Y

PROPOSED SECTION Z-Z

**KEY PLAN** Drawings may be scaled for purposes of Planning. Any discrepancies should be reported immediately to the designer if In doubt sak. This drawing is copyright of the designer. These drawings are based on plans provided by others.
The designer accepts no fability for inaccuracies.
Check all dimensions on site before proceeding with the works. Drawing Status: Planning Date 28.11.16 a Excavation of bricked in backfill rem prewett bizley architects 39 Great James Street London WC1N 3HB Proposed Section Z-Z 1:100 @ A3 1:50 @ A1 July 2016 125 P 28 а