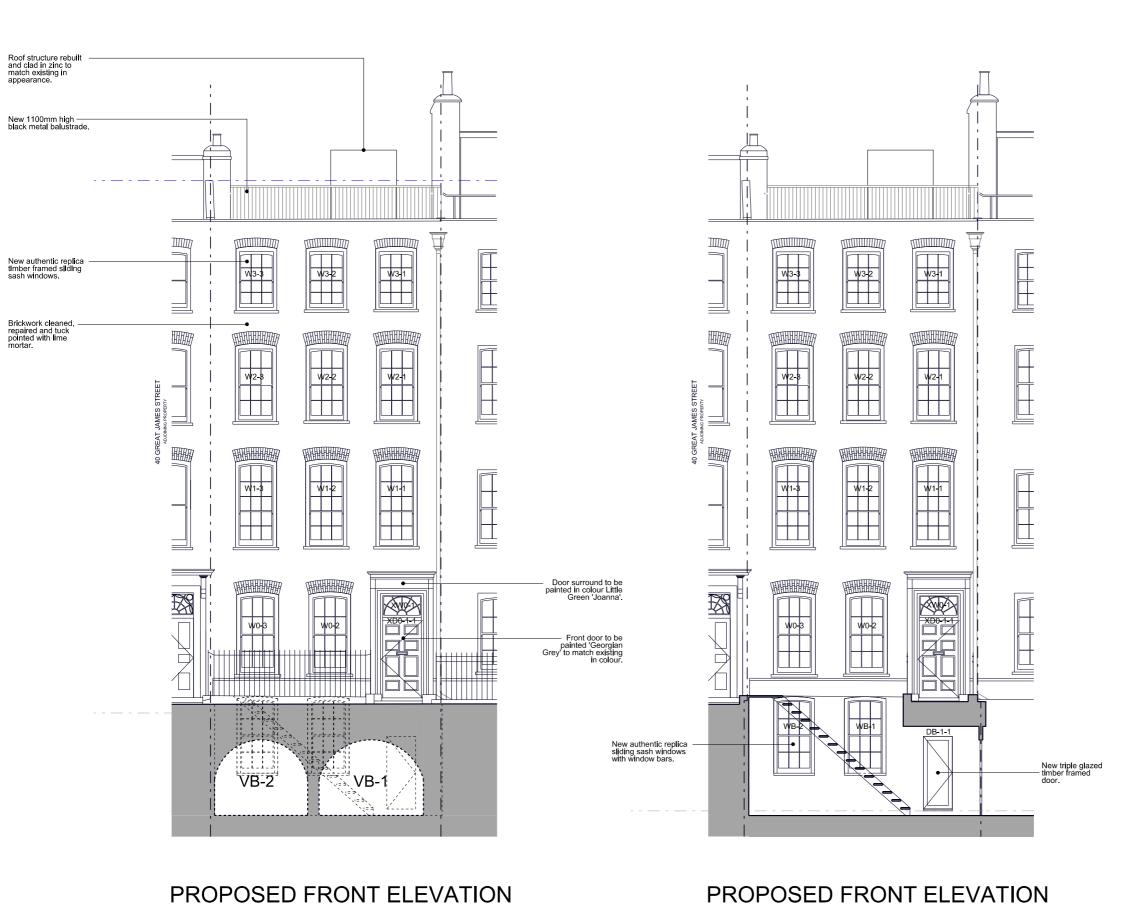

1:100 @ A3 1:50 @ A1

July 2016

125 P 00

а

THROUGH LIGHTW

| New triple glazed timber framed door. | prewett bizley architects Second Floor 118a London Wall London EC2Y SJA 020 7256 2195 p@prewettbizley.com www.prewettbizley.com |
|---------------------------------------|---------------------------------------------------------------------------------------------------------------------------------|
| ELEVATION                             | 39 Great James Street London WC1N 3HB  Drowling Proposed Front Elevations                                                       |
| Om 1m 2m 4m                           | Scale 1:100 @ A3                                                                                                                |
| VIII IIII 2III 4III                   | 125 P 10 -                                                                                                                      |