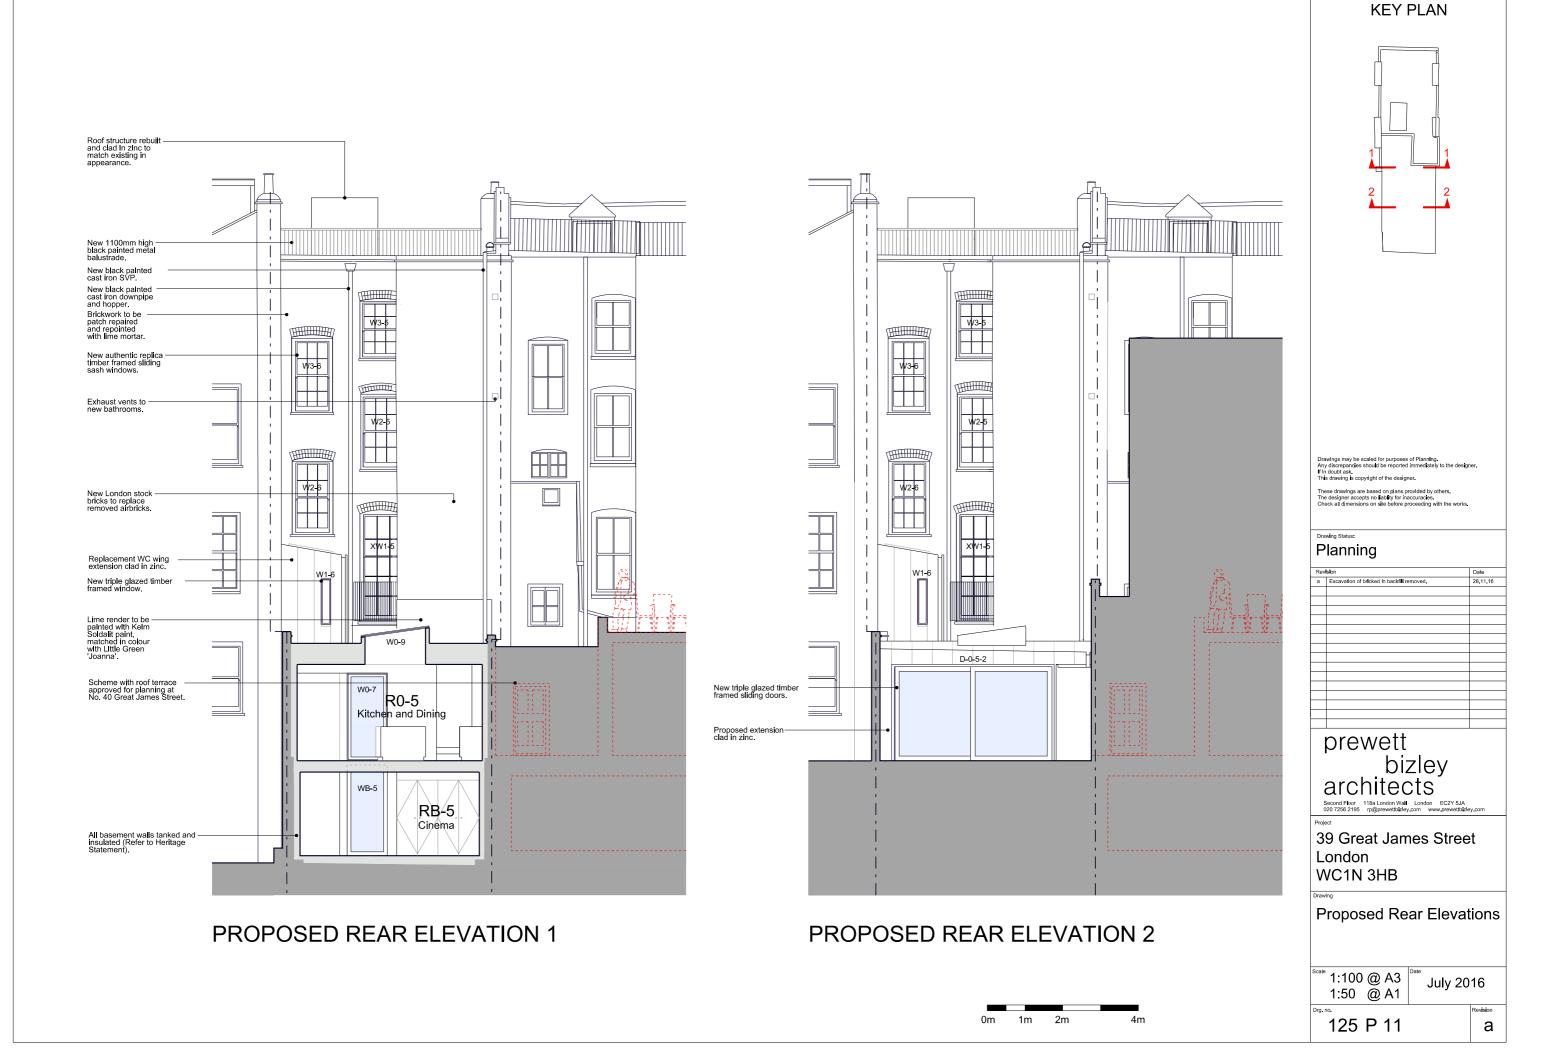

**KEY PLAN** 

Drawings may be scaled for purposes of Planning. Any discrepancies should be reported immediately to the designer if In doubt sak. This drawing is copyright of the designer.

These drawings are based on plans provided by others.
The designer accepts no flability for inaccuracies.
Check all dimensions on site before proceeding with the works.

Drawing Status:

**Planning** 

PROPOSED SECTION B-B

1m 2m

**KEY PLAN** Drawings may be scaled for purposes of Planning. Any discrepancies should be reported immediately to the designer if In doubt sak. This drawing is copyright of the designer. These drawings are based on plans provided by others.
The designer accepts no fability for inaccuracies.
Check all dimensions on site before proceeding with the works. Planning Date 28.11.16 a Excavation of bricked in backfill ren