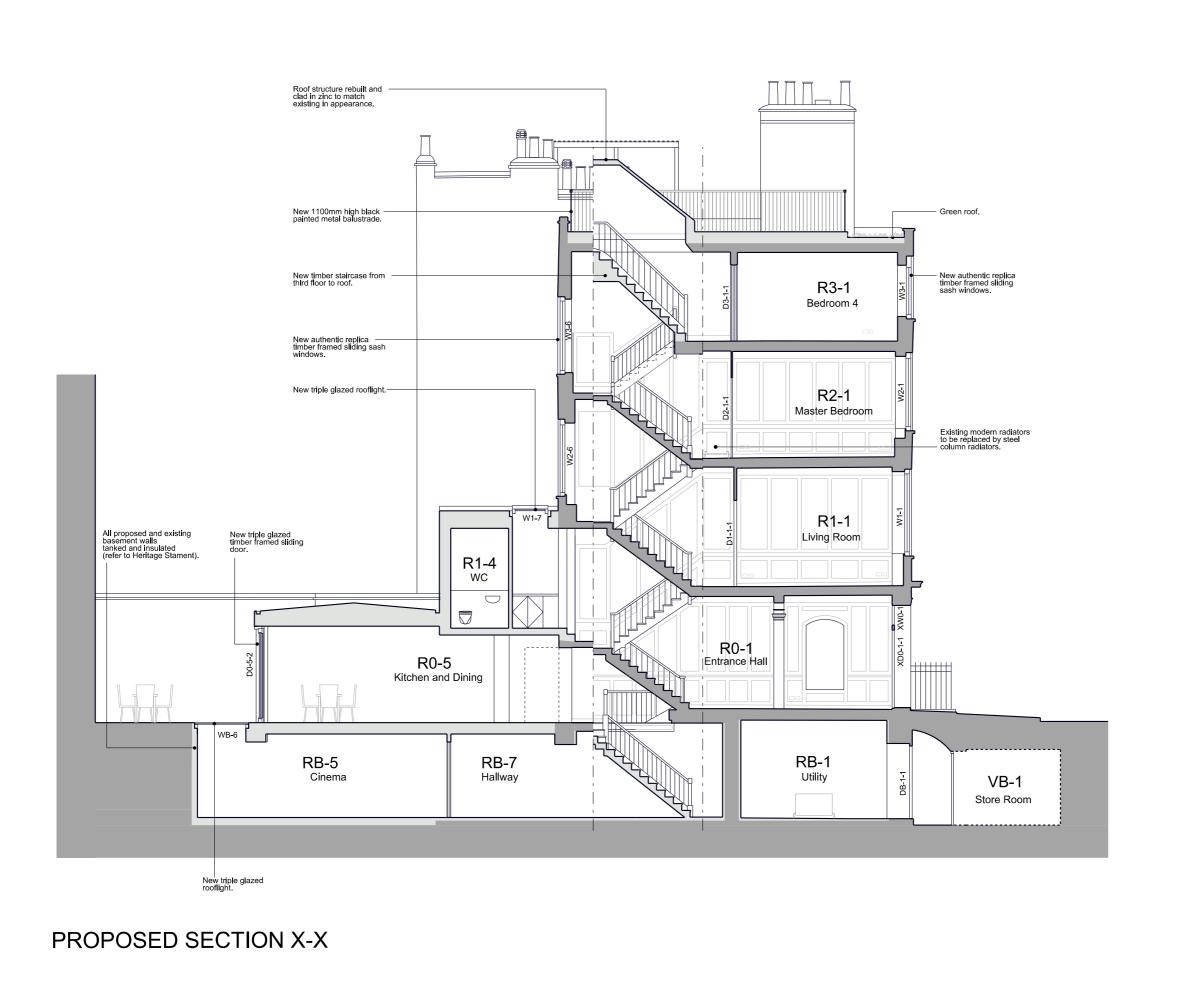

prewett bizley architects

Drawing Status:

39 Great James Street London WC1N 3HB

0m 1m 2m

Proposed Section X-X

1:100 @ A3 1:50 @ A1 July 2016

125 P 26

а