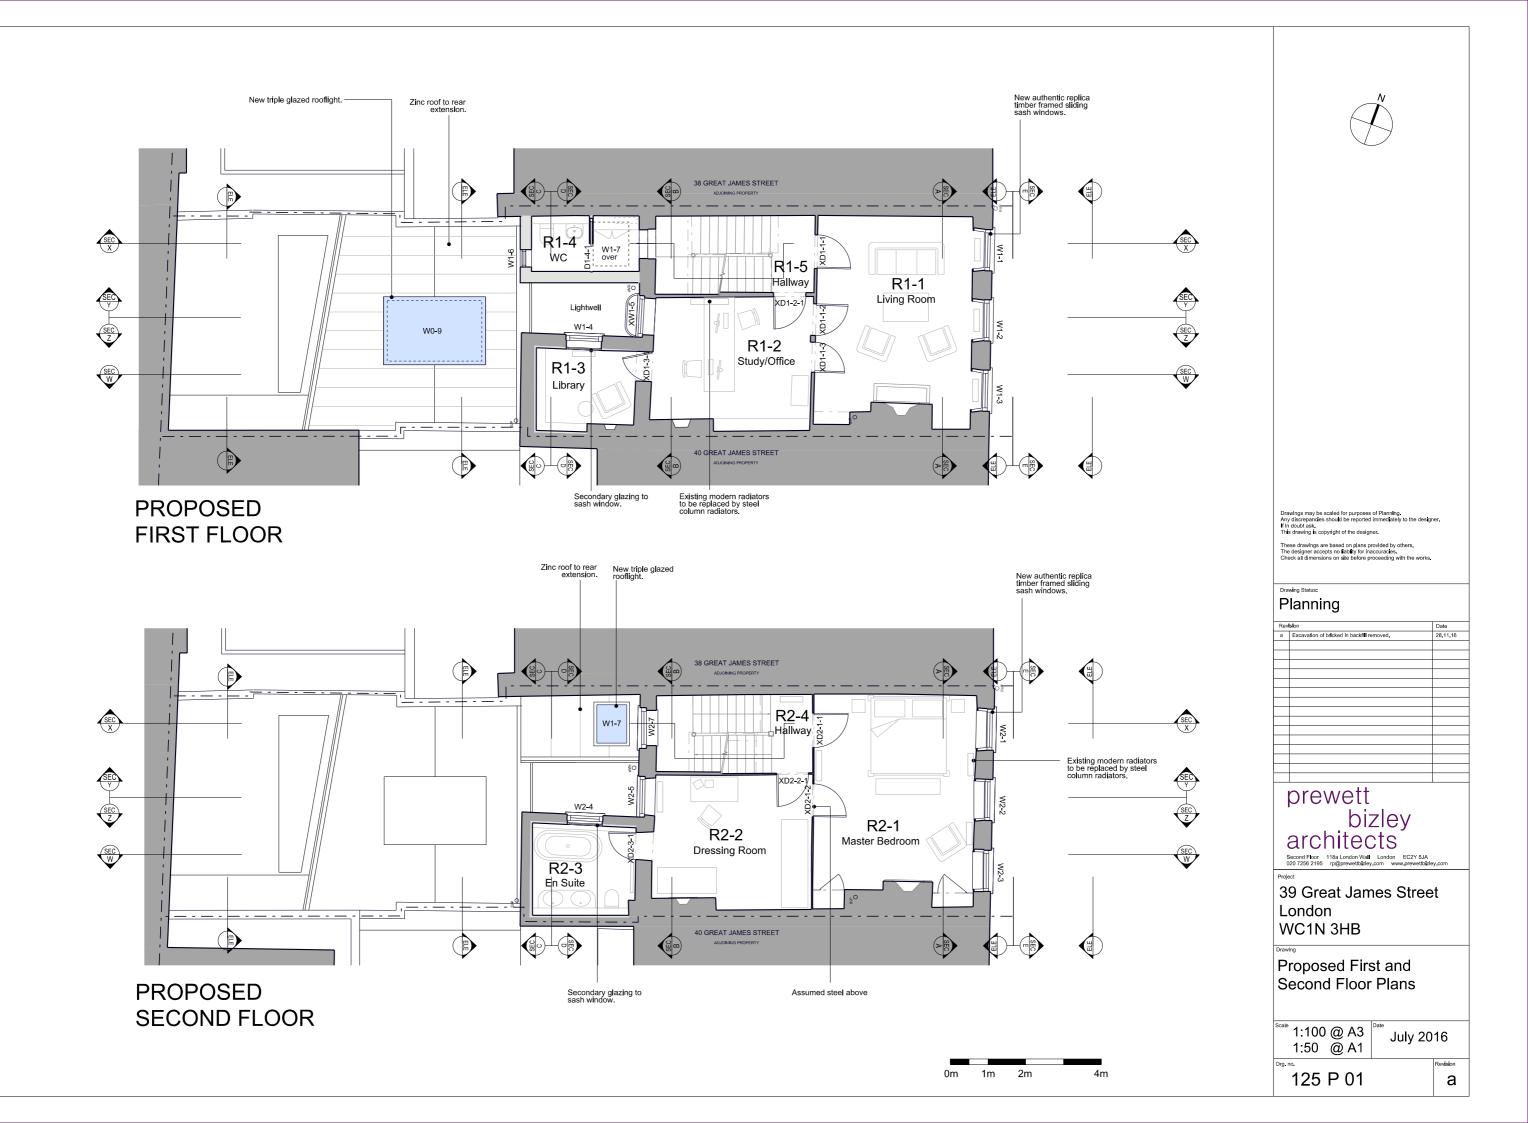

Drawings may be scaled for purposes of Planning. Any discrepancies should be reported immediately to the designer. If In doubt ask, This drawing is copyright of the designer.

These drawings are based on plans provided by others.
The designer accepts no liability for inaccuracies.

Drawing Status:

## Planning

| Revision |                                            | Date    |
|----------|--------------------------------------------|---------|
| а        | Excavation of bricked in backfill removed. | 28.11.1 |
|          |                                            |         |
|          |                                            |         |
|          |                                            |         |
|          |                                            |         |
|          |                                            |         |
|          |                                            |         |
|          |                                            |         |
|          |                                            |         |
|          |                                            |         |
|          |                                            |         |
|          |                                            |         |
|          |                                            |         |
|          |                                            |         |
|          |                                            |         |
|          |                                            |         |
|          |                                            |         |

prewett bizley architects

Second Floor 118a London Wall London EC2Y 5JA 020 7256 2195 rp@prewettbizley.com www.prewettbizley.com

Projec

39 Great James Street London WC1N 3HB

rawing

1m 2m

Proposed Basement and Ground Floor Plans