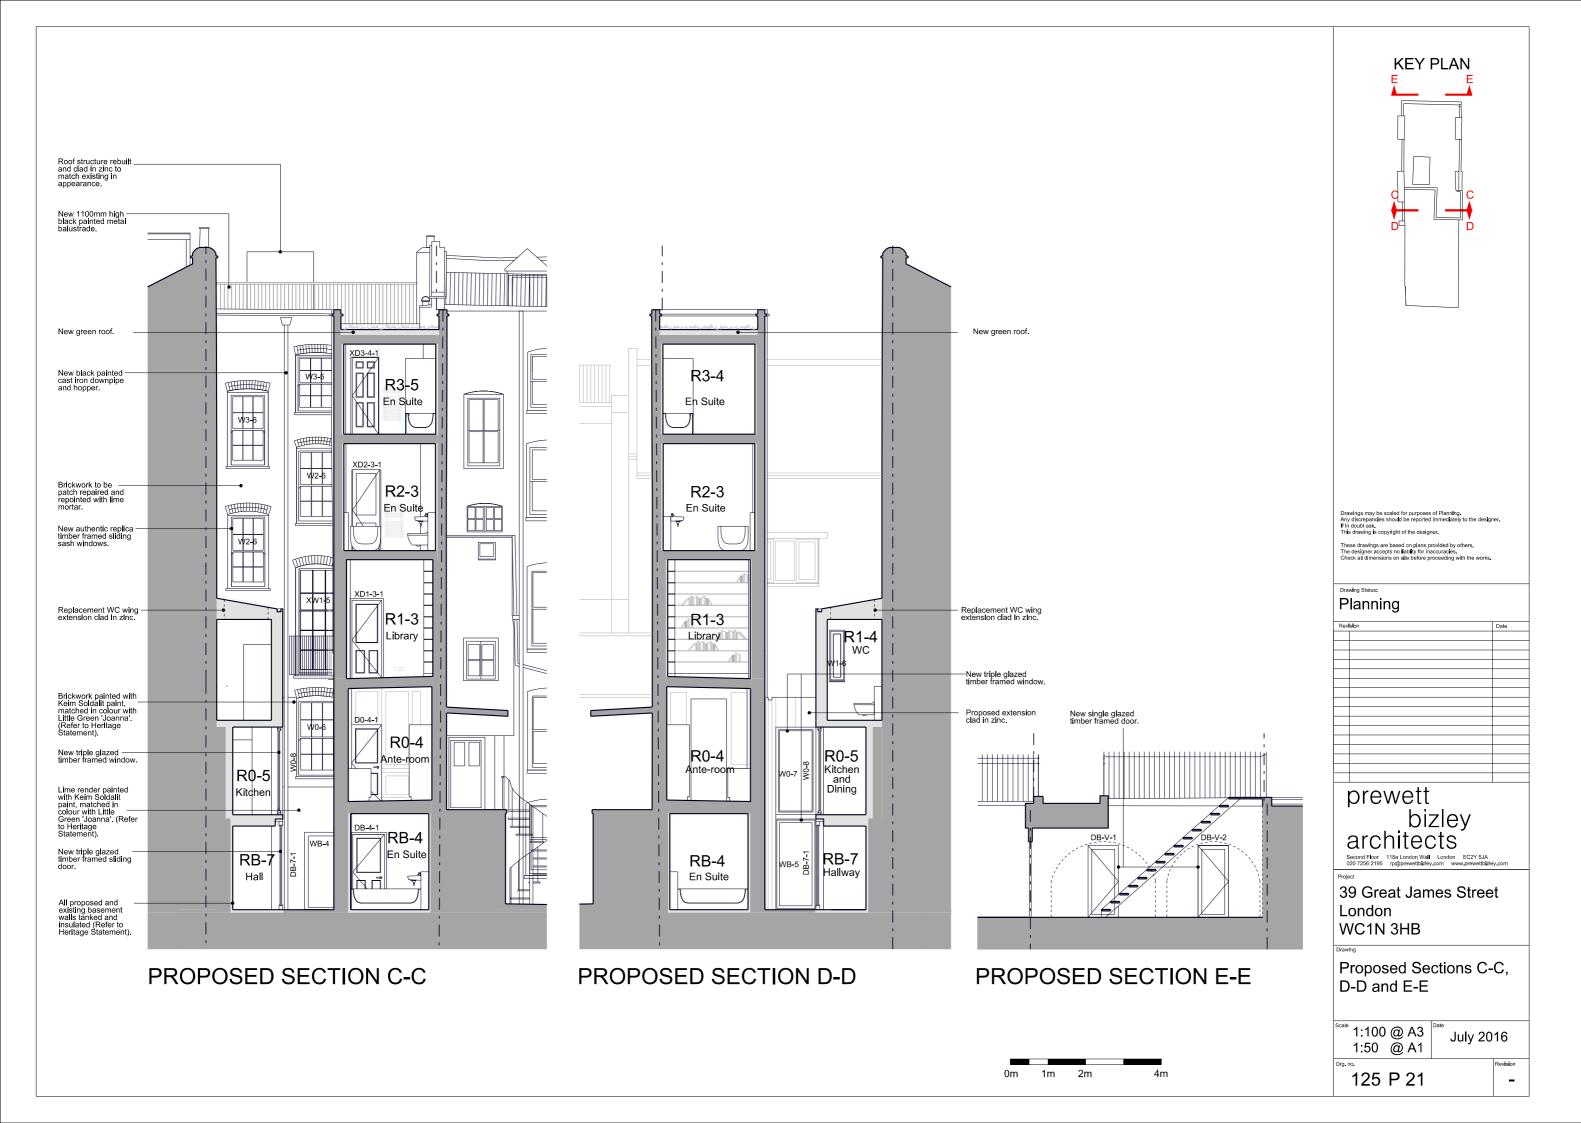

Drawing Status:

**Planning** 

PROPOSED SECTION B-B

1m 2m

**KEY PLAN** Drawings may be scaled for purposes of Planning. Any discrepancies should be reported immediately to the designer if In doubt sak. This drawing is copyright of the designer. These drawings are based on plans provided by others.
The designer accepts no fability for inaccuracies.
Check all dimensions on site before proceeding with the works. Planning Date 28.11.16 a Excavation of bricked in backfill ren