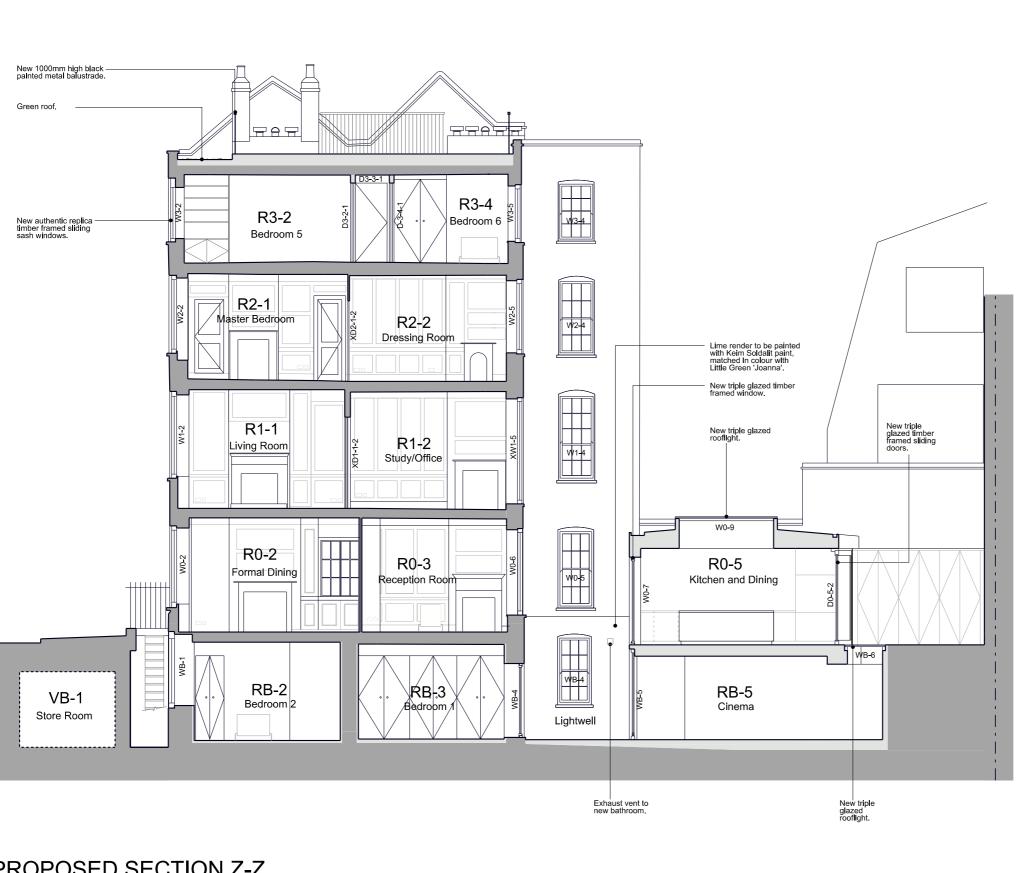

PROPOSED SECTION Y-Y

PROPOSED SECTION Z-Z

**KEY PLAN** Drawings may be scaled for purposes of Planning. Any discrepancies should be reported immediately to the designer if In doubt sak. This drawing is copyright of the designer. These drawings are based on plans provided by others.
The designer accepts no fability for inaccuracies.
Check all dimensions on site before proceeding with the works. Drawing Status: Planning Date 28.11.16 a Excavation of bricked in backfill rem prewett bizley architects 39 Great James Street London WC1N 3HB Proposed Section Z-Z 1:100 @ A3 1:50 @ A1 July 2016 125 P 28 а