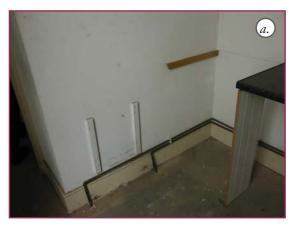

## XRB-1 - Front room to be converted to Bedroom 2 and Utility.

|         | Proposed Internal Works                                                                                                                                                                 |
|---------|-----------------------------------------------------------------------------------------------------------------------------------------------------------------------------------------|
| Walls   | Line all external/party walls, skim. Construct new timber partitions. Paint and tile walls. Install new skirting boards.                                                                |
| Floor   | Install drainage membrane, new levelling screed and engineered timber flooring in new bedrooms. Lay new tiled flooring in bathrooms and utility.                                        |
| Ceiling | Sand and repaint                                                                                                                                                                        |
| Windows | Remove sliding sashes. Light sand sash boxes, shutter boxes and window boards. Install new authentic replica sliding sash windows, with window bars.                                    |
| Doors   | Remove external door and replace with white painted timber framed triple glazed door. Remove internal door and replace with new door. Install new timber doors to Bedroom and En Suite. |
| M&E     | Remove existing radiators, switches and socket plates. Install new column radiators, 2 new sockets, lighting and switches.                                                              |