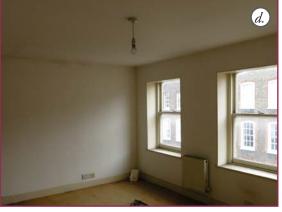

#### XR3-1 - Front room to be converted to Bedrooms 4 and 5.

|         | Proposed Internal Works                                                                                                                                                             |
|---------|-------------------------------------------------------------------------------------------------------------------------------------------------------------------------------------|
| Walls   | Line all external/party walls with plasterboard and skim.<br>Construct new partitions, line with plasterboard and skim.<br>Paint all walls. Install new painted SW skirting boards. |
| Floor   | Remove all hardboard flooring, light sand and repair existing floorboards. Oil.                                                                                                     |
| Ceiling | Sand and repaint.                                                                                                                                                                   |
| Windows | Remove sliding sashes. Light sand sash boxes, shutter boxes and window boards. Install new authentic replica sliding sash windows, with window bars.                                |
| Doors   | Light sand and paint using eggshell paint, colour TBC. Install new door and associated ironmongery.                                                                                 |
| M&E     | Remove existing radiators, switches & socket plates.<br>Install new column radiators, sockets, lighting & switches.                                                                 |