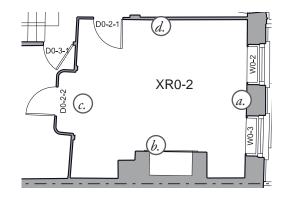

## XR0-2 - Front room to be converted to Formal Dining room.

|           | Proposed Internal Works                                                                                                                              |
|-----------|------------------------------------------------------------------------------------------------------------------------------------------------------|
| Walls     | Light sand all existing panelling, paint with eggshell paint, colour TBC.                                                                            |
| Floor     | Remove all hardboard flooring, light sand and repair existing floorboards. Oil.                                                                      |
| Ceiling   | Sand and repaint.                                                                                                                                    |
| Windows   | Remove sliding sashes. Light sand sash boxes, shutter boxes and window boards. Install new authentic replica sliding sash windows, with window bars. |
| Doors     | Light sand and paint with eggshell paint, colour TBC                                                                                                 |
| M&E       | Remove existing radiators, switches & socket plates. Install new column radiators, sockets, lighting & switches.                                     |
| Fireplace | Clean firepiece and chimney. Light sand wooden elements and repaint, colour TBC.                                                                     |