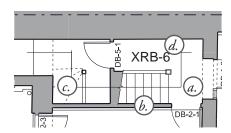

## XRB-5 - Hallway and stair.

|         | Proposed Internal Works                                                                                                                                              |
|---------|----------------------------------------------------------------------------------------------------------------------------------------------------------------------|
| Walls   | Line all external/party walls, skim and paint. Sand existing partitions and install new skirting boards. Remove modern stair and install new stair in same location. |
| Floor   | Install drainage membrane, levelling screed and new engineered flooring.                                                                                             |
| Ceiling | Sand and repaint.                                                                                                                                                    |
| Windows | n/a                                                                                                                                                                  |
| Doors   | Remove hallway door.                                                                                                                                                 |
| M&E     | Install new towel radiator, lighting and switches.                                                                                                                   |
| Stair   | Remove modern stair and balustrade. Replace with new modern stair and balustrade.                                                                                    |