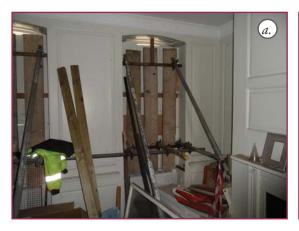

## XR0-2 - Front room to be converted to Formal Dining room.

|           | Proposed Internal Works                                                                                                                              |
|-----------|------------------------------------------------------------------------------------------------------------------------------------------------------|
| Walls     | Light sand all existing panelling, paint with eggshell paint, colour TBC.                                                                            |
| Floor     | Remove all hardboard flooring, light sand and repair existing floorboards. Oil.                                                                      |
| Ceiling   | Sand and repaint.                                                                                                                                    |
| Windows   | Remove sliding sashes. Light sand sash boxes, shutter boxes and window boards. Install new authentic replica sliding sash windows, with window bars. |
| Doors     | Light sand and paint with eggshell paint, colour TBC                                                                                                 |
| M&E       | Remove existing radiators, switches & socket plates. Install new column radiators, sockets, lighting & switches.                                     |
| Fireplace | Clean firepiece and chimney. Light sand wooden elements and repaint, colour TBC.                                                                     |