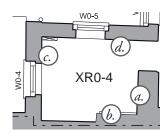

## XR0-4 - Closet Wing to become ante-room between reception and kitchen.

|         | Proposed Internal Works                                                                                                                                                                                                                                                                    |
|---------|--------------------------------------------------------------------------------------------------------------------------------------------------------------------------------------------------------------------------------------------------------------------------------------------|
| Walls   | Light sand all existing panelling, paint with eggshell paint, colour TBC.                                                                                                                                                                                                                  |
| Floor   | Remove all hardboard flooring, light sand and repair existing floorboards. Oil.                                                                                                                                                                                                            |
| Ceiling | Sand and repaint.                                                                                                                                                                                                                                                                          |
| Windows | Remove sliding sashes. Light sand sash boxes, shutter boxes and window boards. Install new authentic replica sliding sash windows, with window bars. Window XW0-4 to be removed and window opening to be extended to allow access to proposed kitchen. Adjacent panelling to be made good. |
| Doors   | Light sand and paint with eggshell paint, colour TBC.                                                                                                                                                                                                                                      |
| M&E     | Remove existing radiators, switches & socket plates.<br>Install new column radiators, sockets, lighting & switches.                                                                                                                                                                        |