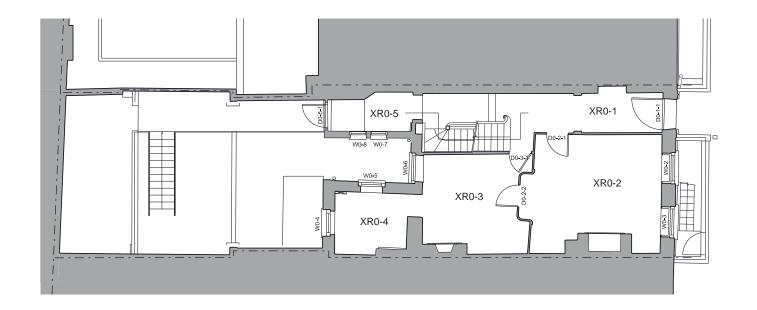

## XR0-1 - Hallway.

|         | Proposed Internal Works                                                                                              |
|---------|----------------------------------------------------------------------------------------------------------------------|
| Walls   | Light sand all existing panelling and paint using eggshell paint.                                                    |
| Floor   | Remove all hardboard flooring, light sand and repair existing floorboards. Oil.                                      |
| Ceiling | Sand and repaint.                                                                                                    |
| Windows | n/a                                                                                                                  |
| Doors   | See external works.                                                                                                  |
| M&E     | Remove existing radiators, switches and socket plates. Install new column radiators, sockets, lighting and switches. |

## XR0-2 - Front room to be converted to Formal Dining room.

|           | Proposed Internal Works                                                                                                                              |
|-----------|------------------------------------------------------------------------------------------------------------------------------------------------------|
| Walls     | Light sand all existing panelling, paint with eggshell paint, colour TBC.                                                                            |
| Floor     | Remove all hardboard flooring, light sand and repair existing floorboards. Oil.                                                                      |
| Ceiling   | Sand and repaint.                                                                                                                                    |
| Windows   | Remove sliding sashes. Light sand sash boxes, shutter boxes and window boards. Install new authentic replica sliding sash windows, with window bars. |
| Doors     | Light sand and paint with eggshell paint, colour TBC                                                                                                 |
| M&E       | Remove existing radiators, switches & socket plates. Install new column radiators, sockets, lighting & switches.                                     |
| Fireplace | Clean firepiece and chimney. Light sand wooden elements and repaint, colour TBC.                                                                     |

## XR0-3 - Rear room to be converted to Reception room.

|           | Proposed Internal Works                                                                                                                              |
|-----------|------------------------------------------------------------------------------------------------------------------------------------------------------|
| Walls     | Light sand all existing panelling, paint with eggshell paint, colour TBC                                                                             |
| Floor     | Remove all hardboard flooring, light sand and repair existing floorboards. Oil.                                                                      |
| Ceiling   | Sand and repaint.                                                                                                                                    |
| Windows   | Remove sliding sashes. Light sand sash boxes, shutter boxes and window boards. Install new authentic replica sliding sash windows, with window bars. |
| Doors     | Light sand and paint with eggshell paint, colour TBC.                                                                                                |
| M&E       | Remove existing radiators, switches and socket plates. Install new column radiators, sockets, lighting and switches.                                 |
| Fireplace | Clean firepiece and chimney. Light sand wooden elements and repaint, colour TBC.                                                                     |

## XR0-4 - Closet Wing to become ante-room between reception and kitchen.

|         | Proposed Internal Works                                                                                                                                                                                                                                                                    |
|---------|--------------------------------------------------------------------------------------------------------------------------------------------------------------------------------------------------------------------------------------------------------------------------------------------|
| Walls   | Light sand all existing panelling, paint with eggshell paint, colour TBC.                                                                                                                                                                                                                  |
| Floor   | Remove all hardboard flooring, light sand and repair existing floorboards. Oil.                                                                                                                                                                                                            |
| Ceiling | Sand and repaint.                                                                                                                                                                                                                                                                          |
| Windows | Remove sliding sashes. Light sand sash boxes, shutter boxes and window boards. Install new authentic replica sliding sash windows, with window bars. Window XW0-4 to be removed and window opening to be extended to allow access to proposed kitchen. Adjacent panelling to be made good. |
| Doors   | Light sand and paint with eggshell paint, colour TBC.                                                                                                                                                                                                                                      |
| M&E     | Remove existing radiators, switches & socket plates.<br>Install new column radiators, sockets, lighting & switches.                                                                                                                                                                        |