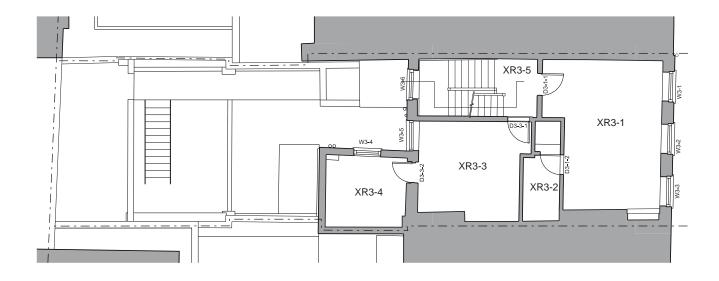

#### XR3-1 - Front room to be converted to Bedrooms 4 and 5.

|         | Proposed Internal Works                                                                                                                                                             |
|---------|-------------------------------------------------------------------------------------------------------------------------------------------------------------------------------------|
| Walls   | Line all external/party walls with plasterboard and skim.<br>Construct new partitions, line with plasterboard and skim.<br>Paint all walls. Install new painted SW skirting boards. |
| Floor   | Remove all hardboard flooring, light sand and repair existing floorboards. Oil.                                                                                                     |
| Ceiling | Sand and repaint.                                                                                                                                                                   |
| Windows | Remove sliding sashes. Light sand sash boxes, shutter boxes and window boards. Install new authentic replica sliding sash windows, with window bars.                                |
| Doors   | Light sand and paint using eggshell paint, colour TBC. Install new door and associated ironmongery.                                                                                 |
| M&E     | Remove existing radiators, switches & socket plates.<br>Install new column radiators, sockets, lighting & switches.                                                                 |

#### XR3-2 - Shower room to be converted to Bathroom.

|         | Proposed Internal Works                                                                                                                              |
|---------|------------------------------------------------------------------------------------------------------------------------------------------------------|
| Walls   | Construct new partitions, line with plasterboard and skim. Paint and tile walls. Install painted skirting.                                           |
| Floor   | Remove all hardboard flooring, light sand and repair existing floorboards. Oil.                                                                      |
| Ceiling | Sand and repaint.                                                                                                                                    |
| Windows | Remove sliding sashes. Light sand sash boxes, shutter boxes and window boards. Install new authentic replica sliding sash windows, with window bars. |
| Doors   | Install new panel door and associated ironmongery.                                                                                                   |
| M&E     | Remove existing radiators, switches & socket plates. Install new towel radiator, sockets, lighting & switches.                                       |

#### XR3-3 - Rear room Tconverted to Bedroom 6.

|         | Proposed Internal Works                                                                                                                              |
|---------|------------------------------------------------------------------------------------------------------------------------------------------------------|
| Walls   | Line all external/party walls with plasterboard and skim.<br>Paint all walls. Install new painted SW skirting boards.                                |
| Floor   | Remove all hardboard flooring, light sand and repair existing floorboards. Oil.                                                                      |
| Ceiling | Sand and repaint.                                                                                                                                    |
| Windows | Remove sliding sashes. Light sand sash boxes, shutter boxes and window boards. Install new authentic replica sliding sash windows, with window bars. |
| Doors   | Light sand and paint using eggshell paint, colour TBC.                                                                                               |
| M&E     | Remove existing radiators, switches & socket plates. Install new column radiators, sockets, lighting & switches.                                     |

## XR3-4 - Closet Wing to be converted to En Suite.

|         | Proposed Internal Works                                                                                                                                                         |
|---------|---------------------------------------------------------------------------------------------------------------------------------------------------------------------------------|
| Walls   | Line all external walls with plasterboard and skim. Tile and paint all walls. Install new painted SW skirting boards.                                                           |
| Floor   | Remove all hardboard flooring, light sand and repair existing floorboards. Oil.                                                                                                 |
| Ceiling | Sand and repaint.                                                                                                                                                               |
| Windows | Remove sliding sashes. Light sand sash boxes, shutter boxes and window boards. Install new authentic replica sliding sash windows, with window bars. Install secondary glazing. |
| Doors   | Light sand and paint using eggshell paint, colour TBC.                                                                                                                          |
| M&E     | Remove existing radiators, switches & socket plates. Install new towel radiator, sockets, lighting & switches. Install in-line extract fan.                                     |

## XR3-5 - Hallway and Stair.

|         | Proposed Internal Works                                                                                                                              |
|---------|------------------------------------------------------------------------------------------------------------------------------------------------------|
| Walls   | Light sand all existing wall panelling, paint with eggshell paint, colour TBC.                                                                       |
| Floor   | Remove all hardboard flooring, light sand and repair existing floorboards. Oil.                                                                      |
| Ceiling | Sand and repaint.                                                                                                                                    |
| Windows | Remove sliding sashes. Light sand sash boxes, shutter boxes and window boards. Install new authentic replica sliding sash windows, with window bars. |
| Doors   | n/a                                                                                                                                                  |
| M&E     | Remove existing radiators, switches & socket plates. Install new column radiators, sockets, lighting & switches.                                     |
| Stair   | Remove all paint from treads, risers and balustrade.<br>Remove latex screed from treads. Repair treads with<br>timber. Lay new carpeted runner.      |