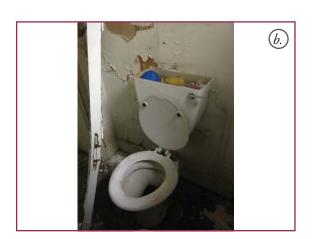

## XR2-3 - Closet Wing to be converted to En Suite.

|         | Proposed Internal Works                                                                                                                                                         |
|---------|---------------------------------------------------------------------------------------------------------------------------------------------------------------------------------|
| Walls   | Line walls with plasterboard and skim. Paint and tile walls. Install painted skirting on painted walls.                                                                         |
| Floor   | Remove all hardboard flooring, light sand and repair existing floorboards. Oil.                                                                                                 |
| Ceiling | Sand and repaint.                                                                                                                                                               |
| Windows | Remove sliding sashes. Light sand sash boxes, shutter boxes and window boards. Install new authentic replica sliding sash windows, with window bars. Install secondary glazing. |
| Doors   | Light sand and paint using eggshell paint, colour TBC.                                                                                                                          |
| M&E     | Remove existing radiators, switches & socket plates. Install new towel radiator, sockets, lighting & switches. Install in-line extract fan.                                     |