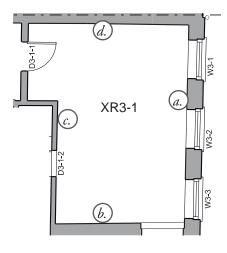

#### XR3-1 - Front room to be converted to Bedrooms 4 and 5.

|         | Proposed Internal Works                                                                                                                                                             |
|---------|-------------------------------------------------------------------------------------------------------------------------------------------------------------------------------------|
| Walls   | Line all external/party walls with plasterboard and skim.<br>Construct new partitions, line with plasterboard and skim.<br>Paint all walls. Install new painted SW skirting boards. |
| Floor   | Remove all hardboard flooring, light sand and repair existing floorboards. Oil.                                                                                                     |
| Ceiling | Sand and repaint.                                                                                                                                                                   |
| Windows | Remove sliding sashes. Light sand sash boxes, shutter boxes and window boards. Install new authentic replica sliding sash windows, with window bars.                                |
| Doors   | Light sand and paint using eggshell paint, colour TBC. Install new door and associated ironmongery.                                                                                 |
| M&E     | Remove existing radiators, switches & socket plates.<br>Install new column radiators, sockets, lighting & switches.                                                                 |

#### XR3-2 - Shower room to be converted to Bathroom.

|         | Proposed Internal Works                                                                                                                              |
|---------|------------------------------------------------------------------------------------------------------------------------------------------------------|
| Walls   | Construct new partitions, line with plasterboard and skim. Paint and tile walls. Install painted skirting.                                           |
| Floor   | Remove all hardboard flooring, light sand and repair existing floorboards. Oil.                                                                      |
| Ceiling | Sand and repaint.                                                                                                                                    |
| Windows | Remove sliding sashes. Light sand sash boxes, shutter boxes and window boards. Install new authentic replica sliding sash windows, with window bars. |
| Doors   | Install new panel door and associated ironmongery.                                                                                                   |
| M&E     | Remove existing radiators, switches & socket plates. Install new towel radiator, sockets, lighting & switches.                                       |

#### XR3-3 - Rear room Tconverted to Bedroom 6.

|         | Proposed Internal Works                                                                                                                              |
|---------|------------------------------------------------------------------------------------------------------------------------------------------------------|
| Walls   | Line all external/party walls with plasterboard and skim.<br>Paint all walls. Install new painted SW skirting boards.                                |
| Floor   | Remove all hardboard flooring, light sand and repair existing floorboards. Oil.                                                                      |
| Ceiling | Sand and repaint.                                                                                                                                    |
| Windows | Remove sliding sashes. Light sand sash boxes, shutter boxes and window boards. Install new authentic replica sliding sash windows, with window bars. |
| Doors   | Light sand and paint using eggshell paint, colour TBC.                                                                                               |
| M&E     | Remove existing radiators, switches & socket plates. Install new column radiators, sockets, lighting & switches.                                     |

## XR3-4 - Closet Wing to be converted to En Suite.

|         | Proposed Internal Works                                                                                                                                                         |
|---------|---------------------------------------------------------------------------------------------------------------------------------------------------------------------------------|
| Walls   | Line all external walls with plasterboard and skim. Tile and paint all walls. Install new painted SW skirting boards.                                                           |
| Floor   | Remove all hardboard flooring, light sand and repair existing floorboards. Oil.                                                                                                 |
| Ceiling | Sand and repaint.                                                                                                                                                               |
| Windows | Remove sliding sashes. Light sand sash boxes, shutter boxes and window boards. Install new authentic replica sliding sash windows, with window bars. Install secondary glazing. |
| Doors   | Light sand and paint using eggshell paint, colour TBC.                                                                                                                          |
| M&E     | Remove existing radiators, switches & socket plates. Install new towel radiator, sockets, lighting & switches. Install in-line extract fan.                                     |

## XR3-5 - Hallway and Stair.

|         | Proposed Internal Works                                                                                                                              |
|---------|------------------------------------------------------------------------------------------------------------------------------------------------------|
| Walls   | Light sand all existing wall panelling, paint with eggshell paint, colour TBC.                                                                       |
| Floor   | Remove all hardboard flooring, light sand and repair existing floorboards. Oil.                                                                      |
| Ceiling | Sand and repaint.                                                                                                                                    |
| Windows | Remove sliding sashes. Light sand sash boxes, shutter boxes and window boards. Install new authentic replica sliding sash windows, with window bars. |
| Doors   | n/a                                                                                                                                                  |
| M&E     | Remove existing radiators, switches & socket plates. Install new column radiators, sockets, lighting & switches.                                     |
| Stair   | Remove all paint from treads, risers and balustrade.<br>Remove latex screed from treads. Repair treads with<br>timber. Lay new carpeted runner.      |