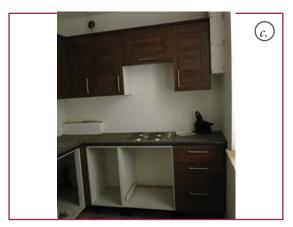

## XRB-3 - Closet Wing to be converted to En-Suite.

|         | Proposed Internal Works                                                                                                                                                         |
|---------|---------------------------------------------------------------------------------------------------------------------------------------------------------------------------------|
| Walls   | Line all external/party walls, skim and paint. Paint and tile walls, install new skirting boards.                                                                               |
| Floor   | Install drainage membrane, levelling screed and new engineered flooring.                                                                                                        |
| Ceiling | Sand and repaint.                                                                                                                                                               |
| Windows | Remove sliding sashes. Light sand sash boxes, shutter boxes and window boards. Install new authentic replica sliding sash windows, with window bars. Install secondary glazing. |
| Doors   | Remove modern door and install new door.                                                                                                                                        |
| M&E     | Remove existing radiators, switches and socket plates. Install new towel radiator, sockets, lighting and switches. Install in-line extract fan.                                 |