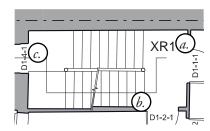

#### XR2-1 - Front room to be converted to Master Bedroom.

|           | Proposed Internal Works                                                                                                                              |
|-----------|------------------------------------------------------------------------------------------------------------------------------------------------------|
| Walls     | Light sand all existing wall panelling, paint with eggshell paint, colour TBC.                                                                       |
| Floor     | Remove all hardboard flooring, light sand and repair existing floorboards. Oil.                                                                      |
| Ceiling   | Sand and repaint.                                                                                                                                    |
| Windows   | Remove sliding sashes. Light sand sash boxes, shutter boxes and window boards. Install new authentic replica sliding sash windows, with window bars. |
| Doors     | Light sand and paint using eggshell paint, colour TBC.                                                                                               |
| M&E       | Remove existing radiators, switches & socket plates. Install new column radiators, sockets, lighting & switches.                                     |
| Fireplace | Clean firepiece and chimney. Light sand wooden elements and repaint, colour TBC.                                                                     |

## XR2-2 - Rear room to be converted to Dressing room.

|           | Proposed Internal Works                                                                                                                              |
|-----------|------------------------------------------------------------------------------------------------------------------------------------------------------|
| Walls     | Light sand all existing wall panelling, paint with eggshell paint, colour TBC.                                                                       |
| Floor     | Remove all hardboard flooring, light sand and repair existing floorboards. Oil.                                                                      |
| Ceiling   | Sand and repaint.                                                                                                                                    |
| Windows   | Remove sliding sashes. Light sand sash boxes, shutter boxes and window boards. Install new authentic replica sliding sash windows, with window bars. |
| Doors     | Light sand and paint using eggshell paint, colour TBC.                                                                                               |
| M&E       | Remove existing radiators, switches & socket plates. Install new column radiators, sockets, lighting & switches.                                     |
| Fireplace | Clean firepiece and chimney. Light sand wooden elements and repaint, colour TBC.                                                                     |

## XR2-3 - Closet Wing to be converted to En Suite.

|         | Proposed Internal Works                                                                                                                                                         |
|---------|---------------------------------------------------------------------------------------------------------------------------------------------------------------------------------|
| Walls   | Line walls with plasterboard and skim. Paint and tile walls. Install painted skirting on painted walls.                                                                         |
| Floor   | Remove all hardboard flooring, light sand and repair existing floorboards. Oil.                                                                                                 |
| Ceiling | Sand and repaint.                                                                                                                                                               |
| Windows | Remove sliding sashes. Light sand sash boxes, shutter boxes and window boards. Install new authentic replica sliding sash windows, with window bars. Install secondary glazing. |
| Doors   | Light sand and paint using eggshell paint, colour TBC.                                                                                                                          |
| M&E     | Remove existing radiators, switches & socket plates. Install new towel radiator, sockets, lighting & switches. Install in-line extract fan.                                     |

## XR2-4 - Hallway and Stair.

|         | Proposed Internal Works                                                                                                                              |
|---------|------------------------------------------------------------------------------------------------------------------------------------------------------|
| Walls   | Light sand all existing wall panelling, paint with eggshell paint, colour TBC.                                                                       |
| Floor   | Remove all hardboard flooring, light sand and repair existing floorboards. Oil.                                                                      |
| Ceiling | Sand and repaint.                                                                                                                                    |
| Windows | Remove sliding sashes. Light sand sash boxes, shutter boxes and window boards. Install new authentic replica sliding sash windows, with window bars. |
| Doors   | n/a                                                                                                                                                  |
| M&E     | Remove existing radiators, switches & socket plates. Install new column radiators, sockets, lighting & switches.                                     |
| Stair   | Remove all paint from treads, risers and balustrade.<br>Remove latex screed from treads. Repair treads with<br>timber. Lay new carpeted runner.      |