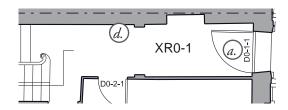

## XR0-1 - Hallway.

|         | Proposed Internal Works                                                                                              |
|---------|----------------------------------------------------------------------------------------------------------------------|
| Walls   | Light sand all existing panelling and paint using eggshell paint.                                                    |
| Floor   | Remove all hardboard flooring, light sand and repair existing floorboards. Oil.                                      |
| Ceiling | Sand and repaint.                                                                                                    |
| Windows | n/a                                                                                                                  |
| Doors   | See external works.                                                                                                  |
| M&E     | Remove existing radiators, switches and socket plates. Install new column radiators, sockets, lighting and switches. |