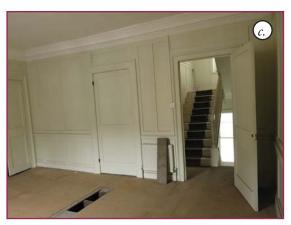

## XR2-4 - Hallway and Stair.

|         | Proposed Internal Works                                                                                                                              |
|---------|------------------------------------------------------------------------------------------------------------------------------------------------------|
| Walls   | Light sand all existing wall panelling, paint with eggshell paint, colour TBC.                                                                       |
| Floor   | Remove all hardboard flooring, light sand and repair existing floorboards. Oil.                                                                      |
| Ceiling | Sand and repaint.                                                                                                                                    |
| Windows | Remove sliding sashes. Light sand sash boxes, shutter boxes and window boards. Install new authentic replica sliding sash windows, with window bars. |
| Doors   | n/a                                                                                                                                                  |
| M&E     | Remove existing radiators, switches & socket plates. Install new column radiators, sockets, lighting & switches.                                     |
| Stair   | Remove all paint from treads, risers and balustrade.<br>Remove latex screed from treads. Repair treads with<br>timber. Lay new carpeted runner.      |