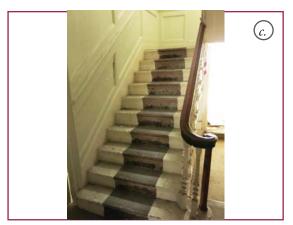

## XR0-6 - Hallway and stair.

|         | Proposed Internal Works                                                                                                                         |
|---------|-------------------------------------------------------------------------------------------------------------------------------------------------|
| Walls   | Light sand all existing wall panelling, paint with eggshell paint, colour TBC.                                                                  |
| Floor   | Remove all hardboard flooring, light sand and repair existing floorboards. Oil.                                                                 |
| Ceiling | Sand and repaint.                                                                                                                               |
| Windows | n/a                                                                                                                                             |
| Doors   | n/a                                                                                                                                             |
| M&E     | Remove existing radiators, switches & socket plates. Install new column radiators, sockets, lighting & switches.                                |
| Stair   | Remove all paint from treads, risers and balustrade.<br>Remove latex screed from treads. Repair treads with<br>timber. Lay new carpeted runner. |