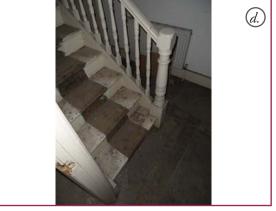

## XRB-5 - Hallway and stair.

|         | Proposed Internal Works                                                                                                                                              |
|---------|----------------------------------------------------------------------------------------------------------------------------------------------------------------------|
| Walls   | Line all external/party walls, skim and paint. Sand existing partitions and install new skirting boards. Remove modern stair and install new stair in same location. |
| Floor   | Install drainage membrane, levelling screed and new engineered flooring.                                                                                             |
| Ceiling | Sand and repaint.                                                                                                                                                    |
| Windows | n/a                                                                                                                                                                  |
| Doors   | Remove hallway door.                                                                                                                                                 |
| M&E     | Install new towel radiator, lighting and switches.                                                                                                                   |
| Stair   | Remove modern stair and balustrade. Replace with new modern stair and balustrade.                                                                                    |