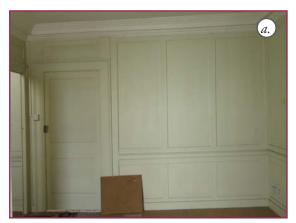

## XR0-2 - Front room to be converted to Formal Dining room.

|           | Proposed Internal Works                                                                                                                              |
|-----------|------------------------------------------------------------------------------------------------------------------------------------------------------|
| Walls     | Light sand all existing panelling, paint with eggshell paint, colour TBC.                                                                            |
| Floor     | Remove all hardboard flooring, light sand and repair existing floorboards. Oil.                                                                      |
| Ceiling   | Sand and repaint.                                                                                                                                    |
| Windows   | Remove sliding sashes. Light sand sash boxes, shutter boxes and window boards. Install new authentic replica sliding sash windows, with window bars. |
| Doors     | Light sand and paint with eggshell paint, colour TBC                                                                                                 |
| M&E       | Remove existing radiators, switches & socket plates. Install new column radiators, sockets, lighting & switches.                                     |
| Fireplace | Clean firepiece and chimney. Light sand wooden elements and repaint, colour TBC.                                                                     |

## XR0-3 - Rear room to be converted to Reception room.

|           | Proposed Internal Works                                                                                                                              |
|-----------|------------------------------------------------------------------------------------------------------------------------------------------------------|
| Walls     | Light sand all existing panelling, paint with eggshell paint, colour TBC                                                                             |
| Floor     | Remove all hardboard flooring, light sand and repair existing floorboards. Oil.                                                                      |
| Ceiling   | Sand and repaint.                                                                                                                                    |
| Windows   | Remove sliding sashes. Light sand sash boxes, shutter boxes and window boards. Install new authentic replica sliding sash windows, with window bars. |
| Doors     | Light sand and paint with eggshell paint, colour TBC.                                                                                                |
| M&E       | Remove existing radiators, switches and socket plates. Install new column radiators, sockets, lighting and switches.                                 |
| Fireplace | Clean firepiece and chimney. Light sand wooden elements and repaint, colour TBC.                                                                     |