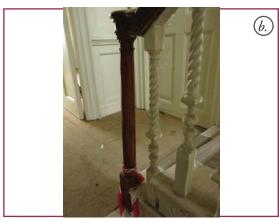

## XR0-6 - Hallway and stair.

|         | Proposed Internal Works                                                                                                                         |
|---------|-------------------------------------------------------------------------------------------------------------------------------------------------|
| Walls   | Light sand all existing wall panelling, paint with eggshell paint, colour TBC.                                                                  |
| Floor   | Remove all hardboard flooring, light sand and repair existing floorboards. Oil.                                                                 |
| Ceiling | Sand and repaint.                                                                                                                               |
| Windows | n/a                                                                                                                                             |
| Doors   | n/a                                                                                                                                             |
| M&E     | Remove existing radiators, switches & socket plates. Install new column radiators, sockets, lighting & switches.                                |
| Stair   | Remove all paint from treads, risers and balustrade.<br>Remove latex screed from treads. Repair treads with<br>timber. Lay new carpeted runner. |

## XR1-5 - Hallway and Stair

|         | Proposed Internal Works                                                                                                                         |
|---------|-------------------------------------------------------------------------------------------------------------------------------------------------|
| Walls   | Light sand all existing wall panelling, paint with eggshell paint, colour TBC.                                                                  |
| Floor   | Remove all hardboard flooring, light sand and repair existing floorboards. Oil.                                                                 |
| Ceiling | Sand and repaint.                                                                                                                               |
| Windows | n/a                                                                                                                                             |
| Doors   | n/a                                                                                                                                             |
| M&E     | Remove existing radiators, switches & socket plates. Install new column radiators, sockets, lighting & switches.                                |
| Stair   | Remove all paint from treads, risers and balustrade.<br>Remove latex screed from treads. Repair treads with<br>timber. Lay new carpeted runner. |