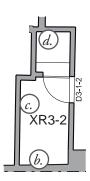

#### XR3-1 - Front room to be converted to Bedrooms 4 and 5.

|         | Proposed Internal Works                                                                                                                                                             |
|---------|-------------------------------------------------------------------------------------------------------------------------------------------------------------------------------------|
| Walls   | Line all external/party walls with plasterboard and skim.<br>Construct new partitions, line with plasterboard and skim.<br>Paint all walls. Install new painted SW skirting boards. |
| Floor   | Remove all hardboard flooring, light sand and repair existing floorboards. Oil.                                                                                                     |
| Ceiling | Sand and repaint.                                                                                                                                                                   |
| Windows | Remove sliding sashes. Light sand sash boxes, shutter boxes and window boards. Install new authentic replica sliding sash windows, with window bars.                                |
| Doors   | Light sand and paint using eggshell paint, colour TBC. Install new door and associated ironmongery.                                                                                 |
| M&E     | Remove existing radiators, switches & socket plates.<br>Install new column radiators, sockets, lighting & switches.                                                                 |

#### XR3-2 - Shower room to be converted to Bathroom.

|         | Proposed Internal Works                                                                                                                              |
|---------|------------------------------------------------------------------------------------------------------------------------------------------------------|
| Walls   | Construct new partitions, line with plasterboard and skim. Paint and tile walls. Install painted skirting.                                           |
| Floor   | Remove all hardboard flooring, light sand and repair existing floorboards. Oil.                                                                      |
| Ceiling | Sand and repaint.                                                                                                                                    |
| Windows | Remove sliding sashes. Light sand sash boxes, shutter boxes and window boards. Install new authentic replica sliding sash windows, with window bars. |
| Doors   | Install new panel door and associated ironmongery.                                                                                                   |
| M&E     | Remove existing radiators, switches & socket plates. Install new towel radiator, sockets, lighting & switches.                                       |

## XR3-4 - Closet Wing to be converted to En Suite.

|         | Proposed Internal Works                                                                                                                                                         |
|---------|---------------------------------------------------------------------------------------------------------------------------------------------------------------------------------|
| Walls   | Line all external walls with plasterboard and skim. Tile and paint all walls. Install new painted SW skirting boards.                                                           |
| Floor   | Remove all hardboard flooring, light sand and repair existing floorboards. Oil.                                                                                                 |
| Ceiling | Sand and repaint.                                                                                                                                                               |
| Windows | Remove sliding sashes. Light sand sash boxes, shutter boxes and window boards. Install new authentic replica sliding sash windows, with window bars. Install secondary glazing. |
| Doors   | Light sand and paint using eggshell paint, colour TBC.                                                                                                                          |
| M&E     | Remove existing radiators, switches & socket plates. Install new towel radiator, sockets, lighting & switches. Install in-line extract fan.                                     |