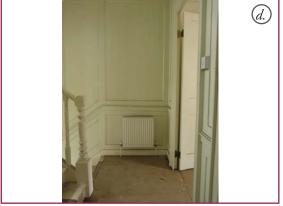

## XR2-4 - Hallway and Stair.

|         | Proposed Internal Works                                                                                                                              |
|---------|------------------------------------------------------------------------------------------------------------------------------------------------------|
| Walls   | Light sand all existing wall panelling, paint with eggshell paint, colour TBC.                                                                       |
| Floor   | Remove all hardboard flooring, light sand and repair existing floorboards. Oil.                                                                      |
| Ceiling | Sand and repaint.                                                                                                                                    |
| Windows | Remove sliding sashes. Light sand sash boxes, shutter boxes and window boards. Install new authentic replica sliding sash windows, with window bars. |
| Doors   | n/a                                                                                                                                                  |
| M&E     | Remove existing radiators, switches & socket plates. Install new column radiators, sockets, lighting & switches.                                     |
| Stair   | Remove all paint from treads, risers and balustrade.<br>Remove latex screed from treads. Repair treads with<br>timber. Lay new carpeted runner.      |