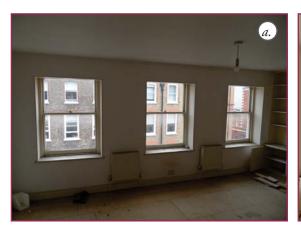

## XR1-1 - Front room to be converted to Living room.

|           | Proposed Internal Works                                                                                                                              |
|-----------|------------------------------------------------------------------------------------------------------------------------------------------------------|
| Walls     | Light sand all existing wall panelling, paint using eggshell paint, colour TBC.                                                                      |
| Floor     | Remove all hardboard flooring, light sand and repair existing floorboards. Oil.                                                                      |
| Ceiling   | Sand and repaint.                                                                                                                                    |
| Windows   | Remove sliding sashes. Light sand sash boxes, shutter boxes and window boards. Install new authentic replica sliding sash windows, with window bars. |
| Doors     | Light sand and paint using eggshell paint, colour TBC.                                                                                               |
| M&E       | Remove existing radiators, switches & socket plates. Install new column radiators, sockets, lighting & switches.                                     |
| Fireplace | Clean firepiece and chimney. Light sand wooden elements and repaint, colour TBC.                                                                     |