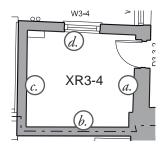

## XR3-4 - Closet Wing to be converted to En Suite.

|         | Proposed Internal Works                                                                                                                                                         |
|---------|---------------------------------------------------------------------------------------------------------------------------------------------------------------------------------|
| Walls   | Line all external walls with plasterboard and skim. Tile and paint all walls. Install new painted SW skirting boards.                                                           |
| Floor   | Remove all hardboard flooring, light sand and repair existing floorboards. Oil.                                                                                                 |
| Ceiling | Sand and repaint.                                                                                                                                                               |
| Windows | Remove sliding sashes. Light sand sash boxes, shutter boxes and window boards. Install new authentic replica sliding sash windows, with window bars. Install secondary glazing. |
| Doors   | Light sand and paint using eggshell paint, colour TBC.                                                                                                                          |
| M&E     | Remove existing radiators, switches & socket plates. Install new towel radiator, sockets, lighting & switches. Install in-line extract fan.                                     |