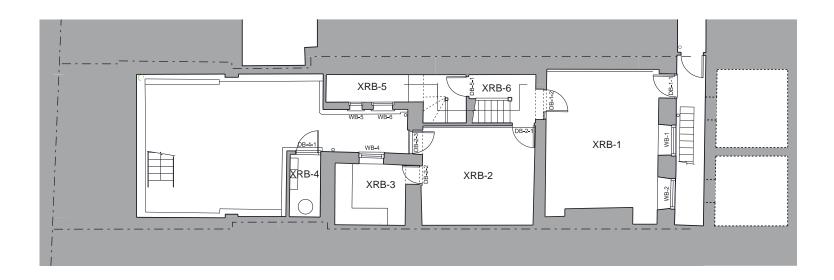

# 125 DOC B6 Room by Room Photographs with Summary Schedule of Works

39 Great James Street, London, WC1 N August 2016

© Prewett Bizley Architects 2016

## Introduction

This document lays out internal views of all existing rooms at 39 Great James Street. Alongside the images of existing rooms is brief summary of the proposed schedule of works.

For the full schedule of works, refer to 125 DOC B7.