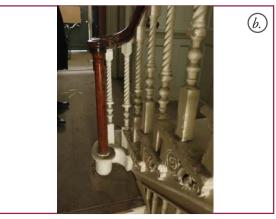

## XRB-5 - Hallway and stair.

|         | Proposed Internal Works                                                                                                                                              |
|---------|----------------------------------------------------------------------------------------------------------------------------------------------------------------------|
| Walls   | Line all external/party walls, skim and paint. Sand existing partitions and install new skirting boards. Remove modern stair and install new stair in same location. |
| Floor   | Install drainage membrane, levelling screed and new engineered flooring.                                                                                             |
| Ceiling | Sand and repaint.                                                                                                                                                    |
| Windows | n/a                                                                                                                                                                  |
| Doors   | Remove hallway door.                                                                                                                                                 |
| M&E     | Install new towel radiator, lighting and switches.                                                                                                                   |
| Stair   | Remove modern stair and balustrade. Replace with new modern stair and balustrade.                                                                                    |