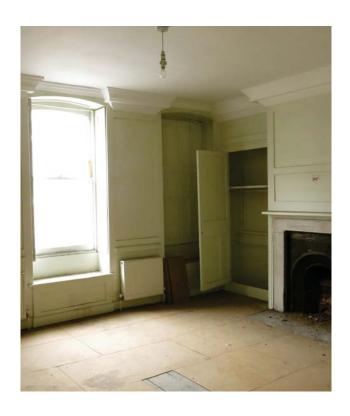

#### XRB-2 - Rear room to be converted to Bedroom 1.

|         | Proposed Internal Works                                                                                                                  |
|---------|------------------------------------------------------------------------------------------------------------------------------------------|
| Walls   | Widen opening to RB-3. Line all external/party walls, skim and paint. Sand existing internal partitions and install new skirting boards. |
| Floor   | Install drainage membrane, levelling screed and new engineered flooring.                                                                 |
| Ceiling | Sand and repaint                                                                                                                         |
| Windows | n/a                                                                                                                                      |
| Doors   | Remove modern external door and replace with new timber framed, triple glazed window.                                                    |
|         | Remove internal door and install new timber door.                                                                                        |
| M&E     | Remove existing radiators, switches and socket plates. Install new column radiators, sockets, lighting and switches.                     |

## XR0-3 - Rear room to be converted to Reception room.

|           | Proposed Internal Works                                                                                                                              |
|-----------|------------------------------------------------------------------------------------------------------------------------------------------------------|
| Walls     | Light sand all existing panelling, paint with eggshell paint, colour TBC                                                                             |
| Floor     | Remove all hardboard flooring, light sand and repair existing floorboards. Oil.                                                                      |
| Ceiling   | Sand and repaint.                                                                                                                                    |
| Windows   | Remove sliding sashes. Light sand sash boxes, shutter boxes and window boards. Install new authentic replica sliding sash windows, with window bars. |
| Doors     | Light sand and paint with eggshell paint, colour TBC.                                                                                                |
| M&E       | Remove existing radiators, switches and socket plates. Install new column radiators, sockets, lighting and switches.                                 |
| Fireplace | Clean firepiece and chimney. Light sand wooden elements and repaint, colour TBC.                                                                     |