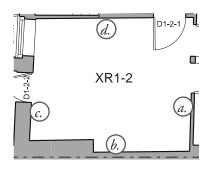

## XR1-2 - Rear room to be converted to Study.

|           | Proposed Internal Works                                                                                          |
|-----------|------------------------------------------------------------------------------------------------------------------|
| Walls     | Light sand all existing panelling, paint with eggshell paint, colour TBC.                                        |
| Floor     | Remove all hardboard flooring, light sand and repair existing floorboards. Oil.                                  |
| Ceiling   | Sand and repaint.                                                                                                |
| Windows   | Light sand and repair as necessary. Repaint with eggshell paint. Colour: White.                                  |
| Doors     | Light sand and paint with eggshell paint, colour TBC.                                                            |
| M&E       | Remove existing radiators, switches & socket plates. Install new column radiators, sockets, lighting & switches. |
| Fireplace | Remove MDF panelling, if intact clean firepiece and chimney. Install period chimneypiece and surround.           |