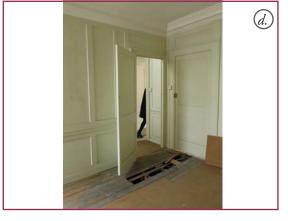

## XR0-1 - Hallway.

|         | Proposed Internal Works                                                                                              |
|---------|----------------------------------------------------------------------------------------------------------------------|
| Walls   | Light sand all existing panelling and paint using eggshell paint.                                                    |
| Floor   | Remove all hardboard flooring, light sand and repair existing floorboards. Oil.                                      |
| Ceiling | Sand and repaint.                                                                                                    |
| Windows | n/a                                                                                                                  |
| Doors   | See external works.                                                                                                  |
| M&E     | Remove existing radiators, switches and socket plates. Install new column radiators, sockets, lighting and switches. |