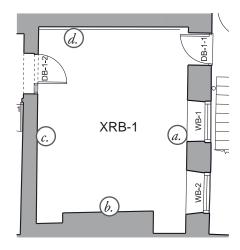

## XRB-1 - Front room to be converted to Bedroom 2 and Utility.

|         | Proposed Internal Works                                                                                                                                                                 |
|---------|-----------------------------------------------------------------------------------------------------------------------------------------------------------------------------------------|
| Walls   | Line all external/party walls, skim. Construct new timber partitions. Paint and tile walls. Install new skirting boards.                                                                |
| Floor   | Install drainage membrane, new levelling screed and engineered timber flooring in new bedrooms. Lay new tiled flooring in bathrooms and utility.                                        |
| Ceiling | Sand and repaint                                                                                                                                                                        |
| Windows | Remove sliding sashes. Light sand sash boxes, shutter boxes and window boards. Install new authentic replica sliding sash windows, with window bars.                                    |
| Doors   | Remove external door and replace with white painted timber framed triple glazed door. Remove internal door and replace with new door. Install new timber doors to Bedroom and En Suite. |
| M&E     | Remove existing radiators, switches and socket plates. Install new column radiators, 2 new sockets, lighting and switches.                                                              |