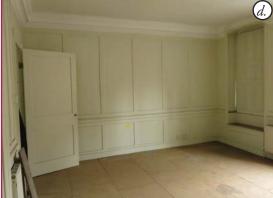

#### XR2-1 - Front room to be converted to Master Bedroom.

|           | Proposed Internal Works                                                                                                                              |
|-----------|------------------------------------------------------------------------------------------------------------------------------------------------------|
| Walls     | Light sand all existing wall panelling, paint with eggshell paint, colour TBC.                                                                       |
| Floor     | Remove all hardboard flooring, light sand and repair existing floorboards. Oil.                                                                      |
| Ceiling   | Sand and repaint.                                                                                                                                    |
| Windows   | Remove sliding sashes. Light sand sash boxes, shutter boxes and window boards. Install new authentic replica sliding sash windows, with window bars. |
| Doors     | Light sand and paint using eggshell paint, colour TBC.                                                                                               |
| M&E       | Remove existing radiators, switches & socket plates. Install new column radiators, sockets, lighting & switches.                                     |
| Fireplace | Clean firepiece and chimney. Light sand wooden elements and repaint, colour TBC.                                                                     |