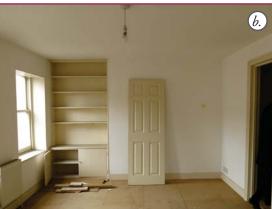

#### XR3-1 - Front room to be converted to Bedrooms 4 and 5.

|         | Proposed Internal Works                                                                                                                                                             |
|---------|-------------------------------------------------------------------------------------------------------------------------------------------------------------------------------------|
| Walls   | Line all external/party walls with plasterboard and skim.<br>Construct new partitions, line with plasterboard and skim.<br>Paint all walls. Install new painted SW skirting boards. |
| Floor   | Remove all hardboard flooring, light sand and repair existing floorboards. Oil.                                                                                                     |
| Ceiling | Sand and repaint.                                                                                                                                                                   |
| Windows | Remove sliding sashes. Light sand sash boxes, shutter boxes and window boards. Install new authentic replica sliding sash windows, with window bars.                                |
| Doors   | Light sand and paint using eggshell paint, colour TBC. Install new door and associated ironmongery.                                                                                 |
| M&E     | Remove existing radiators, switches & socket plates.<br>Install new column radiators, sockets, lighting & switches.                                                                 |