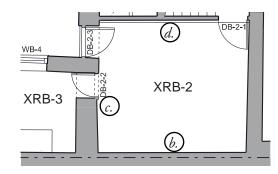

#### XRB-2 - Rear room to be converted to Bedroom 1.

|         | Proposed Internal Works                                                                                                                  |
|---------|------------------------------------------------------------------------------------------------------------------------------------------|
| Walls   | Widen opening to RB-3. Line all external/party walls, skim and paint. Sand existing internal partitions and install new skirting boards. |
| Floor   | Install drainage membrane, levelling screed and new engineered flooring.                                                                 |
| Ceiling | Sand and repaint                                                                                                                         |
| Windows | n/a                                                                                                                                      |
| Doors   | Remove modern external door and replace with new timber framed, triple glazed window.                                                    |
|         | Remove internal door and install new timber door.                                                                                        |
| M&E     | Remove existing radiators, switches and socket plates. Install new column radiators, sockets, lighting and switches.                     |

## XRB-3 - Closet Wing to be converted to En-Suite.

|         | Proposed Internal Works                                                                                                                                                         |
|---------|---------------------------------------------------------------------------------------------------------------------------------------------------------------------------------|
| Walls   | Line all external/party walls, skim and paint. Paint and tile walls, install new skirting boards.                                                                               |
| Floor   | Install drainage membrane, levelling screed and new engineered flooring.                                                                                                        |
| Ceiling | Sand and repaint.                                                                                                                                                               |
| Windows | Remove sliding sashes. Light sand sash boxes, shutter boxes and window boards. Install new authentic replica sliding sash windows, with window bars. Install secondary glazing. |
| Doors   | Remove modern door and install new door.                                                                                                                                        |
| M&E     | Remove existing radiators, switches and socket plates. Install new towel radiator, sockets, lighting and switches. Install in-line extract fan.                                 |