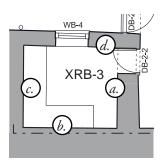

## XRB-3 - Closet Wing to be converted to En-Suite.

|         | Proposed Internal Works                                                                                                                                                         |
|---------|---------------------------------------------------------------------------------------------------------------------------------------------------------------------------------|
| Walls   | Line all external/party walls, skim and paint. Paint and tile walls, install new skirting boards.                                                                               |
| Floor   | Install drainage membrane, levelling screed and new engineered flooring.                                                                                                        |
| Ceiling | Sand and repaint.                                                                                                                                                               |
| Windows | Remove sliding sashes. Light sand sash boxes, shutter boxes and window boards. Install new authentic replica sliding sash windows, with window bars. Install secondary glazing. |
| Doors   | Remove modern door and install new door.                                                                                                                                        |
| M&E     | Remove existing radiators, switches and socket plates. Install new towel radiator, sockets, lighting and switches. Install in-line extract fan.                                 |