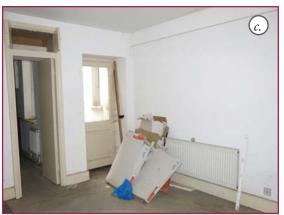

#### XRB-2 - Rear room to be converted to Bedroom 1.

|         | Proposed Internal Works                                                                                                                  |
|---------|------------------------------------------------------------------------------------------------------------------------------------------|
| Walls   | Widen opening to RB-3. Line all external/party walls, skim and paint. Sand existing internal partitions and install new skirting boards. |
| Floor   | Install drainage membrane, levelling screed and new engineered flooring.                                                                 |
| Ceiling | Sand and repaint                                                                                                                         |
| Windows | n/a                                                                                                                                      |
| Doors   | Remove modern external door and replace with new timber framed, triple glazed window.                                                    |
|         | Remove internal door and install new timber door.                                                                                        |
| M&E     | Remove existing radiators, switches and socket plates. Install new column radiators, sockets, lighting and switches.                     |