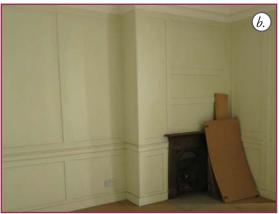

## XR0-2 - Front room to be converted to Formal Dining room.

|           | Proposed Internal Works                                                                                                                              |
|-----------|------------------------------------------------------------------------------------------------------------------------------------------------------|
| Walls     | Light sand all existing panelling, paint with eggshell paint, colour TBC.                                                                            |
| Floor     | Remove all hardboard flooring, light sand and repair existing floorboards. Oil.                                                                      |
| Ceiling   | Sand and repaint.                                                                                                                                    |
| Windows   | Remove sliding sashes. Light sand sash boxes, shutter boxes and window boards. Install new authentic replica sliding sash windows, with window bars. |
| Doors     | Light sand and paint with eggshell paint, colour TBC                                                                                                 |
| M&E       | Remove existing radiators, switches & socket plates. Install new column radiators, sockets, lighting & switches.                                     |
| Fireplace | Clean firepiece and chimney. Light sand wooden elements and repaint, colour TBC.                                                                     |

## XR0-3 - Rear room to be converted to Reception room.

|           | Proposed Internal Works                                                                                                                              |
|-----------|------------------------------------------------------------------------------------------------------------------------------------------------------|
| Walls     | Light sand all existing panelling, paint with eggshell paint, colour TBC                                                                             |
| Floor     | Remove all hardboard flooring, light sand and repair existing floorboards. Oil.                                                                      |
| Ceiling   | Sand and repaint.                                                                                                                                    |
| Windows   | Remove sliding sashes. Light sand sash boxes, shutter boxes and window boards. Install new authentic replica sliding sash windows, with window bars. |
| Doors     | Light sand and paint with eggshell paint, colour TBC.                                                                                                |
| M&E       | Remove existing radiators, switches and socket plates. Install new column radiators, sockets, lighting and switches.                                 |
| Fireplace | Clean firepiece and chimney. Light sand wooden elements and repaint, colour TBC.                                                                     |