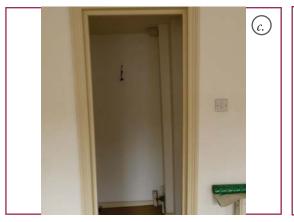

## XR3-4 - Closet Wing to be converted to En Suite.

|         | Proposed Internal Works                                                                                                                                                         |
|---------|---------------------------------------------------------------------------------------------------------------------------------------------------------------------------------|
| Walls   | Line all external walls with plasterboard and skim. Tile and paint all walls. Install new painted SW skirting boards.                                                           |
| Floor   | Remove all hardboard flooring, light sand and repair existing floorboards. Oil.                                                                                                 |
| Ceiling | Sand and repaint.                                                                                                                                                               |
| Windows | Remove sliding sashes. Light sand sash boxes, shutter boxes and window boards. Install new authentic replica sliding sash windows, with window bars. Install secondary glazing. |
| Doors   | Light sand and paint using eggshell paint, colour TBC.                                                                                                                          |
| M&E     | Remove existing radiators, switches & socket plates. Install new towel radiator, sockets, lighting & switches. Install in-line extract fan.                                     |