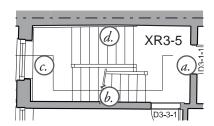

## XR3-5 - Hallway and Stair.

|         | Proposed Internal Works                                                                                                                              |
|---------|------------------------------------------------------------------------------------------------------------------------------------------------------|
| Walls   | Light sand all existing wall panelling, paint with eggshell paint, colour TBC.                                                                       |
| Floor   | Remove all hardboard flooring, light sand and repair existing floorboards. Oil.                                                                      |
| Ceiling | Sand and repaint.                                                                                                                                    |
| Windows | Remove sliding sashes. Light sand sash boxes, shutter boxes and window boards. Install new authentic replica sliding sash windows, with window bars. |
| Doors   | n/a                                                                                                                                                  |
| M&E     | Remove existing radiators, switches & socket plates. Install new column radiators, sockets, lighting & switches.                                     |
| Stair   | Remove all paint from treads, risers and balustrade.<br>Remove latex screed from treads. Repair treads with<br>timber. Lay new carpeted runner.      |