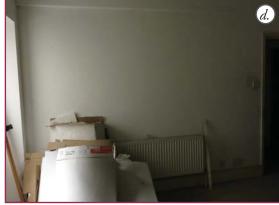

#### XRB-2 - Rear room to be converted to Bedroom 1.

|         | Proposed Internal Works                                                                                                                  |
|---------|------------------------------------------------------------------------------------------------------------------------------------------|
| Walls   | Widen opening to RB-3. Line all external/party walls, skim and paint. Sand existing internal partitions and install new skirting boards. |
| Floor   | Install drainage membrane, levelling screed and new engineered flooring.                                                                 |
| Ceiling | Sand and repaint                                                                                                                         |
| Windows | n/a                                                                                                                                      |
| Doors   | Remove modern external door and replace with new timber framed, triple glazed window.                                                    |
|         | Remove internal door and install new timber door.                                                                                        |
| M&E     | Remove existing radiators, switches and socket plates. Install new column radiators, sockets, lighting and switches.                     |