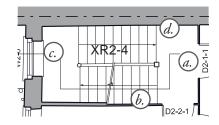

## XR2-4 - Hallway and Stair.

|         | Proposed Internal Works                                                                                                                              |
|---------|------------------------------------------------------------------------------------------------------------------------------------------------------|
| Walls   | Light sand all existing wall panelling, paint with eggshell paint, colour TBC.                                                                       |
| Floor   | Remove all hardboard flooring, light sand and repair existing floorboards. Oil.                                                                      |
| Ceiling | Sand and repaint.                                                                                                                                    |
| Windows | Remove sliding sashes. Light sand sash boxes, shutter boxes and window boards. Install new authentic replica sliding sash windows, with window bars. |
| Doors   | n/a                                                                                                                                                  |
| M&E     | Remove existing radiators, switches & socket plates. Install new column radiators, sockets, lighting & switches.                                     |
| Stair   | Remove all paint from treads, risers and balustrade.<br>Remove latex screed from treads. Repair treads with<br>timber. Lay new carpeted runner.      |