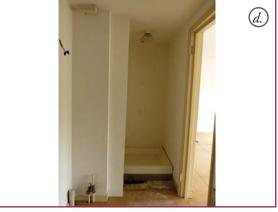

#### XR3-1 - Front room to be converted to Bedrooms 4 and 5.

|         | Proposed Internal Works                                                                                                                                                             |
|---------|-------------------------------------------------------------------------------------------------------------------------------------------------------------------------------------|
| Walls   | Line all external/party walls with plasterboard and skim.<br>Construct new partitions, line with plasterboard and skim.<br>Paint all walls. Install new painted SW skirting boards. |
| Floor   | Remove all hardboard flooring, light sand and repair existing floorboards. Oil.                                                                                                     |
| Ceiling | Sand and repaint.                                                                                                                                                                   |
| Windows | Remove sliding sashes. Light sand sash boxes, shutter boxes and window boards. Install new authentic replica sliding sash windows, with window bars.                                |
| Doors   | Light sand and paint using eggshell paint, colour TBC. Install new door and associated ironmongery.                                                                                 |
| M&E     | Remove existing radiators, switches & socket plates.<br>Install new column radiators, sockets, lighting & switches.                                                                 |