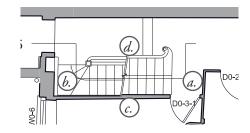

## XR0-6 - Hallway and stair.

|         | Proposed Internal Works                                                                                                                         |
|---------|-------------------------------------------------------------------------------------------------------------------------------------------------|
| Walls   | Light sand all existing wall panelling, paint with eggshell paint, colour TBC.                                                                  |
| Floor   | Remove all hardboard flooring, light sand and repair existing floorboards. Oil.                                                                 |
| Ceiling | Sand and repaint.                                                                                                                               |
| Windows | n/a                                                                                                                                             |
| Doors   | n/a                                                                                                                                             |
| M&E     | Remove existing radiators, switches & socket plates. Install new column radiators, sockets, lighting & switches.                                |
| Stair   | Remove all paint from treads, risers and balustrade.<br>Remove latex screed from treads. Repair treads with<br>timber. Lay new carpeted runner. |