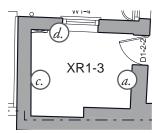

## XR1-3 - Closet Wing to be converted to Library.

|           | Proposed Internal Works                                                                                                                              |
|-----------|------------------------------------------------------------------------------------------------------------------------------------------------------|
| Walls     | Line external walls with plasterboard and skim. Paint walls. Install painted SW skirting.                                                            |
| Floor     | Remove all hardboard flooring, light sand and repair existing floorboards. Oil.                                                                      |
| Ceiling   | Sand and repaint.                                                                                                                                    |
| Windows   | Remove sliding sashes. Light sand sash boxes, shutter boxes and window boards. Install new authentic replica sliding sash windows, with window bars. |
| Doors     | Light sand and paint using eggshell paint, colour TBC.                                                                                               |
| M&E       | Remove existing radiators, switches & socket plates. Install new column radiators, sockets, lighting & switches.                                     |
| Fireplace | Remove MDF panelling, if intact clean firepiece and chimney. Install period chimneypiece and surround.                                               |