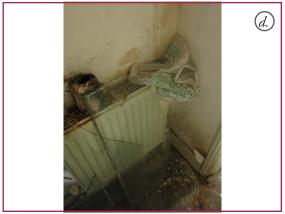

#### XR1-4 - To be demolished.

|         | Proposed Internal Works |
|---------|-------------------------|
| Walls   | To be demolished.       |
| Floor   | To be demolished.       |
| Ceiling | To be demolished.       |
| Windows | To be removed.          |
| Doors   | To be removed.          |
| M&E     | To be removed.          |