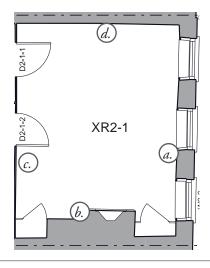

#### XR2-1 - Front room to be converted to Master Bedroom.

|           | Proposed Internal Works                                                                                                                              |
|-----------|------------------------------------------------------------------------------------------------------------------------------------------------------|
| Walls     | Light sand all existing wall panelling, paint with eggshell paint, colour TBC.                                                                       |
| Floor     | Remove all hardboard flooring, light sand and repair existing floorboards. Oil.                                                                      |
| Ceiling   | Sand and repaint.                                                                                                                                    |
| Windows   | Remove sliding sashes. Light sand sash boxes, shutter boxes and window boards. Install new authentic replica sliding sash windows, with window bars. |
| Doors     | Light sand and paint using eggshell paint, colour TBC.                                                                                               |
| M&E       | Remove existing radiators, switches & socket plates. Install new column radiators, sockets, lighting & switches.                                     |
| Fireplace | Clean firepiece and chimney. Light sand wooden elements and repaint, colour TBC.                                                                     |