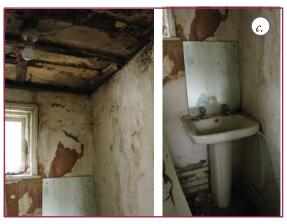

## XR2-3 - Closet Wing to be converted to En Suite.

|         | Proposed Internal Works                                                                                                                                                         |
|---------|---------------------------------------------------------------------------------------------------------------------------------------------------------------------------------|
| Walls   | Line walls with plasterboard and skim. Paint and tile walls. Install painted skirting on painted walls.                                                                         |
| Floor   | Remove all hardboard flooring, light sand and repair existing floorboards. Oil.                                                                                                 |
| Ceiling | Sand and repaint.                                                                                                                                                               |
| Windows | Remove sliding sashes. Light sand sash boxes, shutter boxes and window boards. Install new authentic replica sliding sash windows, with window bars. Install secondary glazing. |
| Doors   | Light sand and paint using eggshell paint, colour TBC.                                                                                                                          |
| M&E     | Remove existing radiators, switches & socket plates. Install new towel radiator, sockets, lighting & switches. Install in-line extract fan.                                     |