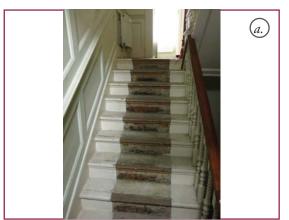

## XR0-6 - Hallway and stair.

|         | Proposed Internal Works                                                                                                                         |
|---------|-------------------------------------------------------------------------------------------------------------------------------------------------|
| Walls   | Light sand all existing wall panelling, paint with eggshell paint, colour TBC.                                                                  |
| Floor   | Remove all hardboard flooring, light sand and repair existing floorboards. Oil.                                                                 |
| Ceiling | Sand and repaint.                                                                                                                               |
| Windows | n/a                                                                                                                                             |
| Doors   | n/a                                                                                                                                             |
| M&E     | Remove existing radiators, switches & socket plates. Install new column radiators, sockets, lighting & switches.                                |
| Stair   | Remove all paint from treads, risers and balustrade.<br>Remove latex screed from treads. Repair treads with<br>timber. Lay new carpeted runner. |

## XR1-5 - Hallway and Stair

|         | Proposed Internal Works                                                                                                                         |
|---------|-------------------------------------------------------------------------------------------------------------------------------------------------|
| Walls   | Light sand all existing wall panelling, paint with eggshell paint, colour TBC.                                                                  |
| Floor   | Remove all hardboard flooring, light sand and repair existing floorboards. Oil.                                                                 |
| Ceiling | Sand and repaint.                                                                                                                               |
| Windows | n/a                                                                                                                                             |
| Doors   | n/a                                                                                                                                             |
| M&E     | Remove existing radiators, switches & socket plates. Install new column radiators, sockets, lighting & switches.                                |
| Stair   | Remove all paint from treads, risers and balustrade.<br>Remove latex screed from treads. Repair treads with<br>timber. Lay new carpeted runner. |