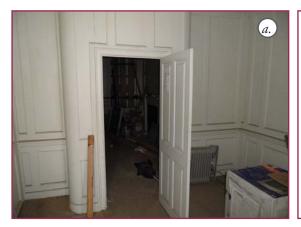

## XR0-2 - Front room to be converted to Formal Dining room.

|           | Proposed Internal Works                                                                                                                              |
|-----------|------------------------------------------------------------------------------------------------------------------------------------------------------|
| Walls     | Light sand all existing panelling, paint with eggshell paint, colour TBC.                                                                            |
| Floor     | Remove all hardboard flooring, light sand and repair existing floorboards. Oil.                                                                      |
| Ceiling   | Sand and repaint.                                                                                                                                    |
| Windows   | Remove sliding sashes. Light sand sash boxes, shutter boxes and window boards. Install new authentic replica sliding sash windows, with window bars. |
| Doors     | Light sand and paint with eggshell paint, colour TBC                                                                                                 |
| M&E       | Remove existing radiators, switches & socket plates. Install new column radiators, sockets, lighting & switches.                                     |
| Fireplace | Clean firepiece and chimney. Light sand wooden elements and repaint, colour TBC.                                                                     |