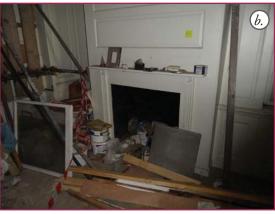

## XR0-2 - Front room to be converted to Formal Dining room.

|           | Proposed Internal Works                                                                                                                              |
|-----------|------------------------------------------------------------------------------------------------------------------------------------------------------|
| Walls     | Light sand all existing panelling, paint with eggshell paint, colour TBC.                                                                            |
| Floor     | Remove all hardboard flooring, light sand and repair existing floorboards. Oil.                                                                      |
| Ceiling   | Sand and repaint.                                                                                                                                    |
| Windows   | Remove sliding sashes. Light sand sash boxes, shutter boxes and window boards. Install new authentic replica sliding sash windows, with window bars. |
| Doors     | Light sand and paint with eggshell paint, colour TBC                                                                                                 |
| M&E       | Remove existing radiators, switches & socket plates. Install new column radiators, sockets, lighting & switches.                                     |
| Fireplace | Clean firepiece and chimney. Light sand wooden elements and repaint, colour TBC.                                                                     |