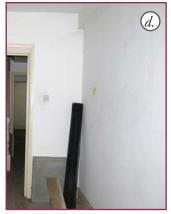

## XRB-1 - Front room to be converted to Bedroom 2 and Utility.

|         | Proposed Internal Works                                                                                                                                                                 |
|---------|-----------------------------------------------------------------------------------------------------------------------------------------------------------------------------------------|
| Walls   | Line all external/party walls, skim. Construct new timber partitions. Paint and tile walls. Install new skirting boards.                                                                |
| Floor   | Install drainage membrane, new levelling screed and engineered timber flooring in new bedrooms. Lay new tiled flooring in bathrooms and utility.                                        |
| Ceiling | Sand and repaint                                                                                                                                                                        |
| Windows | Remove sliding sashes. Light sand sash boxes, shutter boxes and window boards. Install new authentic replica sliding sash windows, with window bars.                                    |
| Doors   | Remove external door and replace with white painted timber framed triple glazed door. Remove internal door and replace with new door. Install new timber doors to Bedroom and En Suite. |
| M&E     | Remove existing radiators, switches and socket plates. Install new column radiators, 2 new sockets, lighting and switches.                                                              |