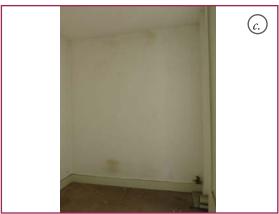

## XR2-3 - Closet Wing to be converted to En Suite.

|         | Proposed Internal Works                                                                                                                                                         |
|---------|---------------------------------------------------------------------------------------------------------------------------------------------------------------------------------|
| Walls   | Line walls with plasterboard and skim. Paint and tile walls. Install painted skirting on painted walls.                                                                         |
| Floor   | Remove all hardboard flooring, light sand and repair existing floorboards. Oil.                                                                                                 |
| Ceiling | Sand and repaint.                                                                                                                                                               |
| Windows | Remove sliding sashes. Light sand sash boxes, shutter boxes and window boards. Install new authentic replica sliding sash windows, with window bars. Install secondary glazing. |
| Doors   | Light sand and paint using eggshell paint, colour TBC.                                                                                                                          |
| M&E     | Remove existing radiators, switches & socket plates. Install new towel radiator, sockets, lighting & switches. Install in-line extract fan.                                     |