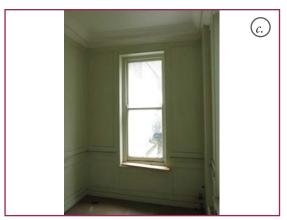

## XR0-3 - Rear room to be converted to Reception room.

|           | Proposed Internal Works                                                                                                                              |
|-----------|------------------------------------------------------------------------------------------------------------------------------------------------------|
| Walls     | Light sand all existing panelling, paint with eggshell paint, colour TBC                                                                             |
| Floor     | Remove all hardboard flooring, light sand and repair existing floorboards. Oil.                                                                      |
| Ceiling   | Sand and repaint.                                                                                                                                    |
| Windows   | Remove sliding sashes. Light sand sash boxes, shutter boxes and window boards. Install new authentic replica sliding sash windows, with window bars. |
| Doors     | Light sand and paint with eggshell paint, colour TBC.                                                                                                |
| M&E       | Remove existing radiators, switches and socket plates. Install new column radiators, sockets, lighting and switches.                                 |
| Fireplace | Clean firepiece and chimney. Light sand wooden elements and repaint, colour TBC.                                                                     |