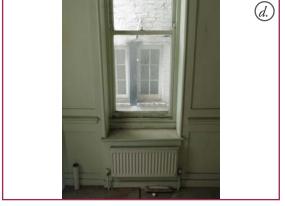

## XR0-4 - Closet Wing to become ante-room between reception and kitchen.

|         | Proposed Internal Works                                                                                                                                                                                                                                                                    |
|---------|--------------------------------------------------------------------------------------------------------------------------------------------------------------------------------------------------------------------------------------------------------------------------------------------|
| Walls   | Light sand all existing panelling, paint with eggshell paint, colour TBC.                                                                                                                                                                                                                  |
| Floor   | Remove all hardboard flooring, light sand and repair existing floorboards. Oil.                                                                                                                                                                                                            |
| Ceiling | Sand and repaint.                                                                                                                                                                                                                                                                          |
| Windows | Remove sliding sashes. Light sand sash boxes, shutter boxes and window boards. Install new authentic replica sliding sash windows, with window bars. Window XW0-4 to be removed and window opening to be extended to allow access to proposed kitchen. Adjacent panelling to be made good. |
| Doors   | Light sand and paint with eggshell paint, colour TBC.                                                                                                                                                                                                                                      |
| M&E     | Remove existing radiators, switches & socket plates.<br>Install new column radiators, sockets, lighting & switches.                                                                                                                                                                        |