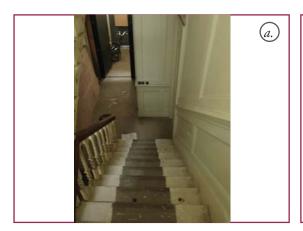

## XRB-5 - Hallway and stair.

|         | Proposed Internal Works                                                                                                                                              |
|---------|----------------------------------------------------------------------------------------------------------------------------------------------------------------------|
| Walls   | Line all external/party walls, skim and paint. Sand existing partitions and install new skirting boards. Remove modern stair and install new stair in same location. |
| Floor   | Install drainage membrane, levelling screed and new engineered flooring.                                                                                             |
| Ceiling | Sand and repaint.                                                                                                                                                    |
| Windows | n/a                                                                                                                                                                  |
| Doors   | Remove hallway door.                                                                                                                                                 |
| M&E     | Install new towel radiator, lighting and switches.                                                                                                                   |
| Stair   | Remove modern stair and balustrade. Replace with new modern stair and balustrade.                                                                                    |