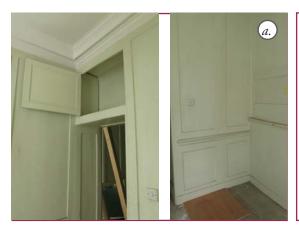

## XR0-3 - Rear room to be converted to Reception room.

|           | Proposed Internal Works                                                                                                                              |
|-----------|------------------------------------------------------------------------------------------------------------------------------------------------------|
| Walls     | Light sand all existing panelling, paint with eggshell paint, colour TBC                                                                             |
| Floor     | Remove all hardboard flooring, light sand and repair existing floorboards. Oil.                                                                      |
| Ceiling   | Sand and repaint.                                                                                                                                    |
| Windows   | Remove sliding sashes. Light sand sash boxes, shutter boxes and window boards. Install new authentic replica sliding sash windows, with window bars. |
| Doors     | Light sand and paint with eggshell paint, colour TBC.                                                                                                |
| M&E       | Remove existing radiators, switches and socket plates. Install new column radiators, sockets, lighting and switches.                                 |
| Fireplace | Clean firepiece and chimney. Light sand wooden elements and repaint, colour TBC.                                                                     |