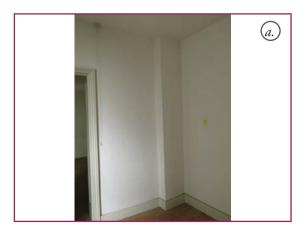

#### XR2-1 - Front room to be converted to Master Bedroom.

|           | Proposed Internal Works                                                                                                                              |
|-----------|------------------------------------------------------------------------------------------------------------------------------------------------------|
| Walls     | Light sand all existing wall panelling, paint with eggshell paint, colour TBC.                                                                       |
| Floor     | Remove all hardboard flooring, light sand and repair existing floorboards. Oil.                                                                      |
| Ceiling   | Sand and repaint.                                                                                                                                    |
| Windows   | Remove sliding sashes. Light sand sash boxes, shutter boxes and window boards. Install new authentic replica sliding sash windows, with window bars. |
| Doors     | Light sand and paint using eggshell paint, colour TBC.                                                                                               |
| M&E       | Remove existing radiators, switches & socket plates. Install new column radiators, sockets, lighting & switches.                                     |
| Fireplace | Clean firepiece and chimney. Light sand wooden elements and repaint, colour TBC.                                                                     |