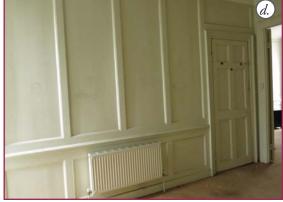

## XR1-2 - Rear room to be converted to Study.

|           | Proposed Internal Works                                                                                          |
|-----------|------------------------------------------------------------------------------------------------------------------|
| Walls     | Light sand all existing panelling, paint with eggshell paint, colour TBC.                                        |
| Floor     | Remove all hardboard flooring, light sand and repair existing floorboards. Oil.                                  |
| Ceiling   | Sand and repaint.                                                                                                |
| Windows   | Light sand and repair as necessary. Repaint with eggshell paint. Colour: White.                                  |
| Doors     | Light sand and paint with eggshell paint, colour TBC.                                                            |
| M&E       | Remove existing radiators, switches & socket plates. Install new column radiators, sockets, lighting & switches. |
| Fireplace | Remove MDF panelling, if intact clean firepiece and chimney. Install period chimneypiece and surround.           |