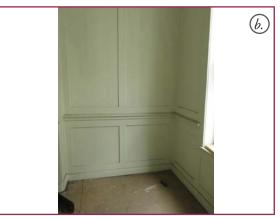

## XR0-3 - Rear room to be converted to Reception room.

|           | Proposed Internal Works                                                                                                                              |
|-----------|------------------------------------------------------------------------------------------------------------------------------------------------------|
| Walls     | Light sand all existing panelling, paint with eggshell paint, colour TBC                                                                             |
| Floor     | Remove all hardboard flooring, light sand and repair existing floorboards. Oil.                                                                      |
| Ceiling   | Sand and repaint.                                                                                                                                    |
| Windows   | Remove sliding sashes. Light sand sash boxes, shutter boxes and window boards. Install new authentic replica sliding sash windows, with window bars. |
| Doors     | Light sand and paint with eggshell paint, colour TBC.                                                                                                |
| M&E       | Remove existing radiators, switches and socket plates. Install new column radiators, sockets, lighting and switches.                                 |
| Fireplace | Clean firepiece and chimney. Light sand wooden elements and repaint, colour TBC.                                                                     |