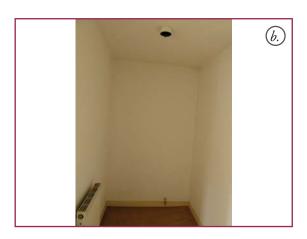

#### XR3-2 - Shower room to be converted to Bathroom.

|         | Proposed Internal Works                                                                                                                              |
|---------|------------------------------------------------------------------------------------------------------------------------------------------------------|
| Walls   | Construct new partitions, line with plasterboard and skim. Paint and tile walls. Install painted skirting.                                           |
| Floor   | Remove all hardboard flooring, light sand and repair existing floorboards. Oil.                                                                      |
| Ceiling | Sand and repaint.                                                                                                                                    |
| Windows | Remove sliding sashes. Light sand sash boxes, shutter boxes and window boards. Install new authentic replica sliding sash windows, with window bars. |
| Doors   | Install new panel door and associated ironmongery.                                                                                                   |
| M&E     | Remove existing radiators, switches & socket plates. Install new towel radiator, sockets, lighting & switches.                                       |