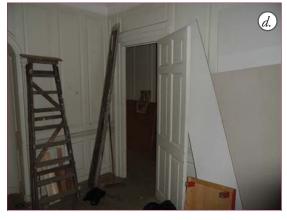

## XR0-2 - Front room to be converted to Formal Dining room.

|           | Proposed Internal Works                                                                                                                              |
|-----------|------------------------------------------------------------------------------------------------------------------------------------------------------|
| Walls     | Light sand all existing panelling, paint with eggshell paint, colour TBC.                                                                            |
| Floor     | Remove all hardboard flooring, light sand and repair existing floorboards. Oil.                                                                      |
| Ceiling   | Sand and repaint.                                                                                                                                    |
| Windows   | Remove sliding sashes. Light sand sash boxes, shutter boxes and window boards. Install new authentic replica sliding sash windows, with window bars. |
| Doors     | Light sand and paint with eggshell paint, colour TBC                                                                                                 |
| M&E       | Remove existing radiators, switches & socket plates. Install new column radiators, sockets, lighting & switches.                                     |
| Fireplace | Clean firepiece and chimney. Light sand wooden elements and repaint, colour TBC.                                                                     |