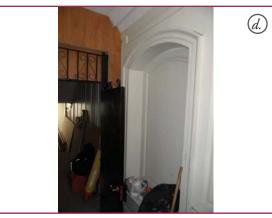

## XR0-1 - Hallway.

|         | Proposed Internal Works                                                                                              |
|---------|----------------------------------------------------------------------------------------------------------------------|
| Walls   | Light sand all existing panelling and paint using eggshell paint.                                                    |
| Floor   | Remove all hardboard flooring, light sand and repair existing floorboards. Oil.                                      |
| Ceiling | Sand and repaint.                                                                                                    |
| Windows | n/a                                                                                                                  |
| Doors   | See external works.                                                                                                  |
| M&E     | Remove existing radiators, switches and socket plates. Install new column radiators, sockets, lighting and switches. |