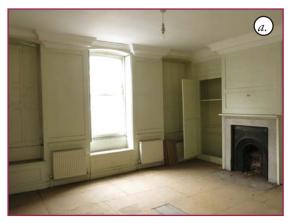

#### XR2-1 - Front room to be converted to Master Bedroom.

|           | Proposed Internal Works                                                                                                                              |
|-----------|------------------------------------------------------------------------------------------------------------------------------------------------------|
| Walls     | Light sand all existing wall panelling, paint with eggshell paint, colour TBC.                                                                       |
| Floor     | Remove all hardboard flooring, light sand and repair existing floorboards. Oil.                                                                      |
| Ceiling   | Sand and repaint.                                                                                                                                    |
| Windows   | Remove sliding sashes. Light sand sash boxes, shutter boxes and window boards. Install new authentic replica sliding sash windows, with window bars. |
| Doors     | Light sand and paint using eggshell paint, colour TBC.                                                                                               |
| M&E       | Remove existing radiators, switches & socket plates. Install new column radiators, sockets, lighting & switches.                                     |
| Fireplace | Clean firepiece and chimney. Light sand wooden elements and repaint, colour TBC.                                                                     |