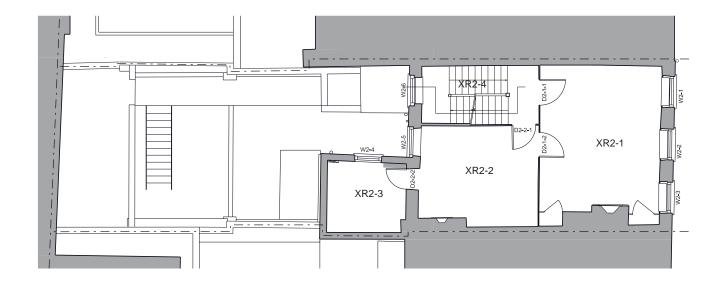

#### XR2-1 - Front room to be converted to Master Bedroom.

|           | Proposed Internal Works                                                                                                                              |
|-----------|------------------------------------------------------------------------------------------------------------------------------------------------------|
| Walls     | Light sand all existing wall panelling, paint with eggshell paint, colour TBC.                                                                       |
| Floor     | Remove all hardboard flooring, light sand and repair existing floorboards. Oil.                                                                      |
| Ceiling   | Sand and repaint.                                                                                                                                    |
| Windows   | Remove sliding sashes. Light sand sash boxes, shutter boxes and window boards. Install new authentic replica sliding sash windows, with window bars. |
| Doors     | Light sand and paint using eggshell paint, colour TBC.                                                                                               |
| M&E       | Remove existing radiators, switches & socket plates. Install new column radiators, sockets, lighting & switches.                                     |
| Fireplace | Clean firepiece and chimney. Light sand wooden elements and repaint, colour TBC.                                                                     |

## XR2-2 - Rear room to be converted to Dressing room.

|           | Proposed Internal Works                                                                                                                              |
|-----------|------------------------------------------------------------------------------------------------------------------------------------------------------|
| Walls     | Light sand all existing wall panelling, paint with eggshell paint, colour TBC.                                                                       |
| Floor     | Remove all hardboard flooring, light sand and repair existing floorboards. Oil.                                                                      |
| Ceiling   | Sand and repaint.                                                                                                                                    |
| Windows   | Remove sliding sashes. Light sand sash boxes, shutter boxes and window boards. Install new authentic replica sliding sash windows, with window bars. |
| Doors     | Light sand and paint using eggshell paint, colour TBC.                                                                                               |
| M&E       | Remove existing radiators, switches & socket plates. Install new column radiators, sockets, lighting & switches.                                     |
| Fireplace | Clean firepiece and chimney. Light sand wooden elements and repaint, colour TBC.                                                                     |

## XR2-3 - Closet Wing to be converted to En Suite.

|         | Proposed Internal Works                                                                                                                                                         |
|---------|---------------------------------------------------------------------------------------------------------------------------------------------------------------------------------|
| Walls   | Line walls with plasterboard and skim. Paint and tile walls. Install painted skirting on painted walls.                                                                         |
| Floor   | Remove all hardboard flooring, light sand and repair existing floorboards. Oil.                                                                                                 |
| Ceiling | Sand and repaint.                                                                                                                                                               |
| Windows | Remove sliding sashes. Light sand sash boxes, shutter boxes and window boards. Install new authentic replica sliding sash windows, with window bars. Install secondary glazing. |
| Doors   | Light sand and paint using eggshell paint, colour TBC.                                                                                                                          |
| M&E     | Remove existing radiators, switches & socket plates. Install new towel radiator, sockets, lighting & switches. Install in-line extract fan.                                     |

## XR2-4 - Hallway and Stair.

|         | Proposed Internal Works                                                                                                                              |
|---------|------------------------------------------------------------------------------------------------------------------------------------------------------|
| Walls   | Light sand all existing wall panelling, paint with eggshell paint, colour TBC.                                                                       |
| Floor   | Remove all hardboard flooring, light sand and repair existing floorboards. Oil.                                                                      |
| Ceiling | Sand and repaint.                                                                                                                                    |
| Windows | Remove sliding sashes. Light sand sash boxes, shutter boxes and window boards. Install new authentic replica sliding sash windows, with window bars. |
| Doors   | n/a                                                                                                                                                  |
| M&E     | Remove existing radiators, switches & socket plates. Install new column radiators, sockets, lighting & switches.                                     |
| Stair   | Remove all paint from treads, risers and balustrade.<br>Remove latex screed from treads. Repair treads with<br>timber. Lay new carpeted runner.      |