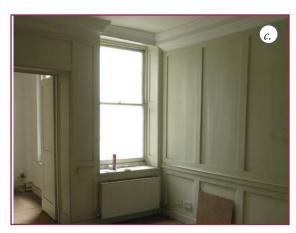

## XR0-2 - Front room to be converted to Formal Dining room.

|           | Proposed Internal Works                                                                                                                              |
|-----------|------------------------------------------------------------------------------------------------------------------------------------------------------|
| Walls     | Light sand all existing panelling, paint with eggshell paint, colour TBC.                                                                            |
| Floor     | Remove all hardboard flooring, light sand and repair existing floorboards. Oil.                                                                      |
| Ceiling   | Sand and repaint.                                                                                                                                    |
| Windows   | Remove sliding sashes. Light sand sash boxes, shutter boxes and window boards. Install new authentic replica sliding sash windows, with window bars. |
| Doors     | Light sand and paint with eggshell paint, colour TBC                                                                                                 |
| M&E       | Remove existing radiators, switches & socket plates. Install new column radiators, sockets, lighting & switches.                                     |
| Fireplace | Clean firepiece and chimney. Light sand wooden elements and repaint, colour TBC.                                                                     |

## XR0-3 - Rear room to be converted to Reception room.

|           | Proposed Internal Works                                                                                                                              |
|-----------|------------------------------------------------------------------------------------------------------------------------------------------------------|
| Walls     | Light sand all existing panelling, paint with eggshell paint, colour TBC                                                                             |
| Floor     | Remove all hardboard flooring, light sand and repair existing floorboards. Oil.                                                                      |
| Ceiling   | Sand and repaint.                                                                                                                                    |
| Windows   | Remove sliding sashes. Light sand sash boxes, shutter boxes and window boards. Install new authentic replica sliding sash windows, with window bars. |
| Doors     | Light sand and paint with eggshell paint, colour TBC.                                                                                                |
| M&E       | Remove existing radiators, switches and socket plates. Install new column radiators, sockets, lighting and switches.                                 |
| Fireplace | Clean firepiece and chimney. Light sand wooden elements and repaint, colour TBC.                                                                     |