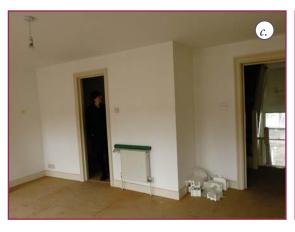

## XR3-4 - Closet Wing to be converted to En Suite.

|         | Proposed Internal Works                                                                                                                                                         |
|---------|---------------------------------------------------------------------------------------------------------------------------------------------------------------------------------|
| Walls   | Line all external walls with plasterboard and skim. Tile and paint all walls. Install new painted SW skirting boards.                                                           |
| Floor   | Remove all hardboard flooring, light sand and repair existing floorboards. Oil.                                                                                                 |
| Ceiling | Sand and repaint.                                                                                                                                                               |
| Windows | Remove sliding sashes. Light sand sash boxes, shutter boxes and window boards. Install new authentic replica sliding sash windows, with window bars. Install secondary glazing. |
| Doors   | Light sand and paint using eggshell paint, colour TBC.                                                                                                                          |
| M&E     | Remove existing radiators, switches & socket plates. Install new towel radiator, sockets, lighting & switches. Install in-line extract fan.                                     |