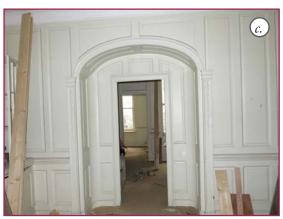

## XR0-2 - Front room to be converted to Formal Dining room.

|           | Proposed Internal Works                                                                                                                              |
|-----------|------------------------------------------------------------------------------------------------------------------------------------------------------|
| Walls     | Light sand all existing panelling, paint with eggshell paint, colour TBC.                                                                            |
| Floor     | Remove all hardboard flooring, light sand and repair existing floorboards. Oil.                                                                      |
| Ceiling   | Sand and repaint.                                                                                                                                    |
| Windows   | Remove sliding sashes. Light sand sash boxes, shutter boxes and window boards. Install new authentic replica sliding sash windows, with window bars. |
| Doors     | Light sand and paint with eggshell paint, colour TBC                                                                                                 |
| M&E       | Remove existing radiators, switches & socket plates. Install new column radiators, sockets, lighting & switches.                                     |
| Fireplace | Clean firepiece and chimney. Light sand wooden elements and repaint, colour TBC.                                                                     |