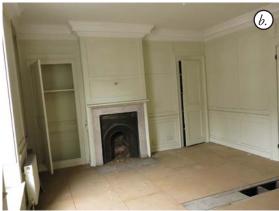

#### XR2-1 - Front room to be converted to Master Bedroom.

|           | Proposed Internal Works                                                                                                                              |
|-----------|------------------------------------------------------------------------------------------------------------------------------------------------------|
| Walls     | Light sand all existing wall panelling, paint with eggshell paint, colour TBC.                                                                       |
| Floor     | Remove all hardboard flooring, light sand and repair existing floorboards. Oil.                                                                      |
| Ceiling   | Sand and repaint.                                                                                                                                    |
| Windows   | Remove sliding sashes. Light sand sash boxes, shutter boxes and window boards. Install new authentic replica sliding sash windows, with window bars. |
| Doors     | Light sand and paint using eggshell paint, colour TBC.                                                                                               |
| M&E       | Remove existing radiators, switches & socket plates. Install new column radiators, sockets, lighting & switches.                                     |
| Fireplace | Clean firepiece and chimney. Light sand wooden elements and repaint, colour TBC.                                                                     |