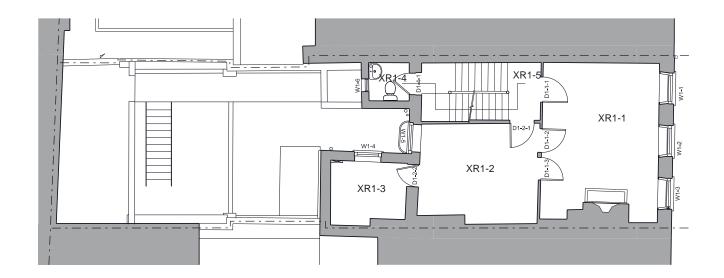

## XR1-1 - Front room to be converted to Living room.

|           | Proposed Internal Works                                                                                                                              |
|-----------|------------------------------------------------------------------------------------------------------------------------------------------------------|
| Walls     | Light sand all existing wall panelling, paint using eggshell paint, colour TBC.                                                                      |
| Floor     | Remove all hardboard flooring, light sand and repair existing floorboards. Oil.                                                                      |
| Ceiling   | Sand and repaint.                                                                                                                                    |
| Windows   | Remove sliding sashes. Light sand sash boxes, shutter boxes and window boards. Install new authentic replica sliding sash windows, with window bars. |
| Doors     | Light sand and paint using eggshell paint, colour TBC.                                                                                               |
| M&E       | Remove existing radiators, switches & socket plates. Install new column radiators, sockets, lighting & switches.                                     |
| Fireplace | Clean firepiece and chimney. Light sand wooden elements and repaint, colour TBC.                                                                     |

## XR1-2 - Rear room to be converted to Study.

|           | Proposed Internal Works                                                                                          |
|-----------|------------------------------------------------------------------------------------------------------------------|
| Walls     | Light sand all existing panelling, paint with eggshell paint, colour TBC.                                        |
| Floor     | Remove all hardboard flooring, light sand and repair existing floorboards. Oil.                                  |
| Ceiling   | Sand and repaint.                                                                                                |
| Windows   | Light sand and repair as necessary. Repaint with eggshell paint. Colour: White.                                  |
| Doors     | Light sand and paint with eggshell paint, colour TBC.                                                            |
| M&E       | Remove existing radiators, switches & socket plates. Install new column radiators, sockets, lighting & switches. |
| Fireplace | Remove MDF panelling, if intact clean firepiece and chimney. Install period chimneypiece and surround.           |

## XR1-3 - Closet Wing to be converted to Library.

|           | Proposed Internal Works                                                                                                                              |
|-----------|------------------------------------------------------------------------------------------------------------------------------------------------------|
| Walls     | Line external walls with plasterboard and skim. Paint walls. Install painted SW skirting.                                                            |
| Floor     | Remove all hardboard flooring, light sand and repair existing floorboards. Oil.                                                                      |
| Ceiling   | Sand and repaint.                                                                                                                                    |
| Windows   | Remove sliding sashes. Light sand sash boxes, shutter boxes and window boards. Install new authentic replica sliding sash windows, with window bars. |
| Doors     | Light sand and paint using eggshell paint, colour TBC.                                                                                               |
| M&E       | Remove existing radiators, switches & socket plates. Install new column radiators, sockets, lighting & switches.                                     |
| Fireplace | Remove MDF panelling, if intact clean firepiece and chimney. Install period chimneypiece and surround.                                               |

#### XR1-4 - To be demolished.

|         | Proposed Internal Works |
|---------|-------------------------|
| Walls   | To be demolished.       |
| Floor   | To be demolished.       |
| Ceiling | To be demolished.       |
| Windows | To be removed.          |
| Doors   | To be removed.          |
| M&E     | To be removed.          |

## XR1-5 - Hallway and Stair

|         | Proposed Internal Works                                                                                                                         |
|---------|-------------------------------------------------------------------------------------------------------------------------------------------------|
| Walls   | Light sand all existing wall panelling, paint with eggshell paint, colour TBC.                                                                  |
| Floor   | Remove all hardboard flooring, light sand and repair existing floorboards. Oil.                                                                 |
| Ceiling | Sand and repaint.                                                                                                                               |
| Windows | n/a                                                                                                                                             |
| Doors   | n/a                                                                                                                                             |
| M&E     | Remove existing radiators, switches & socket plates. Install new column radiators, sockets, lighting & switches.                                |
| Stair   | Remove all paint from treads, risers and balustrade.<br>Remove latex screed from treads. Repair treads with<br>timber. Lay new carpeted runner. |