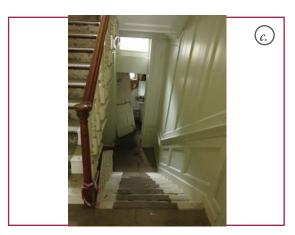

## XR2-4 - Hallway and Stair.

|         | Proposed Internal Works                                                                                                                              |
|---------|------------------------------------------------------------------------------------------------------------------------------------------------------|
| Walls   | Light sand all existing wall panelling, paint with eggshell paint, colour TBC.                                                                       |
| Floor   | Remove all hardboard flooring, light sand and repair existing floorboards. Oil.                                                                      |
| Ceiling | Sand and repaint.                                                                                                                                    |
| Windows | Remove sliding sashes. Light sand sash boxes, shutter boxes and window boards. Install new authentic replica sliding sash windows, with window bars. |
| Doors   | n/a                                                                                                                                                  |
| M&E     | Remove existing radiators, switches & socket plates. Install new column radiators, sockets, lighting & switches.                                     |
| Stair   | Remove all paint from treads, risers and balustrade.<br>Remove latex screed from treads. Repair treads with<br>timber. Lay new carpeted runner.      |