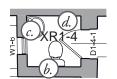

Note: Includes significant historic interior in all spaces excluding XR1-3 and XR1-4. All spaces (excluding XR1-3 and XR1-4) to undergo restoration and repair works.

## XR1-3 - Closet Wing to be converted to Library.

|           | Proposed Internal Works                                                                                                                              |
|-----------|------------------------------------------------------------------------------------------------------------------------------------------------------|
| Walls     | Line external walls with plasterboard and skim. Paint walls. Install painted SW skirting.                                                            |
| Floor     | Remove all hardboard flooring, light sand and repair existing floorboards. Oil.                                                                      |
| Ceiling   | Sand and repaint.                                                                                                                                    |
| Windows   | Remove sliding sashes. Light sand sash boxes, shutter boxes and window boards. Install new authentic replica sliding sash windows, with window bars. |
| Doors     | Light sand and paint using eggshell paint, colour TBC.                                                                                               |
| M&E       | Remove existing radiators, switches & socket plates. Install new column radiators, sockets, lighting & switches.                                     |
| Fireplace | Remove MDF panelling, if intact clean firepiece and chimney. Install period chimneypiece and surround.                                               |

#### XR1-4 - To be demolished.

|         | Proposed Internal Works |
|---------|-------------------------|
| Walls   | To be demolished.       |
| Floor   | To be demolished.       |
| Ceiling | To be demolished.       |
| Windows | To be removed.          |
| Doors   | To be removed.          |
| M&E     | To be removed.          |