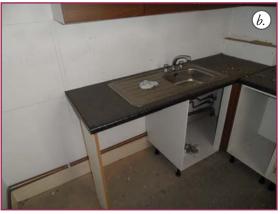

## XRB-3 - Closet Wing to be converted to En-Suite.

|         | Proposed Internal Works                                                                                                                                                         |
|---------|---------------------------------------------------------------------------------------------------------------------------------------------------------------------------------|
| Walls   | Line all external/party walls, skim and paint. Paint and tile walls, install new skirting boards.                                                                               |
| Floor   | Install drainage membrane, levelling screed and new engineered flooring.                                                                                                        |
| Ceiling | Sand and repaint.                                                                                                                                                               |
| Windows | Remove sliding sashes. Light sand sash boxes, shutter boxes and window boards. Install new authentic replica sliding sash windows, with window bars. Install secondary glazing. |
| Doors   | Remove modern door and install new door.                                                                                                                                        |
| M&E     | Remove existing radiators, switches and socket plates. Install new towel radiator, sockets, lighting and switches. Install in-line extract fan.                                 |