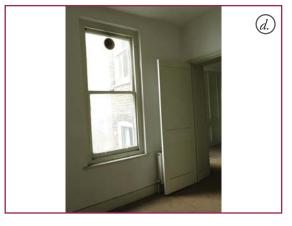

## XR2-2 - Rear room to be converted to Dressing room.

|           | Proposed Internal Works                                                                                                                              |
|-----------|------------------------------------------------------------------------------------------------------------------------------------------------------|
| Walls     | Light sand all existing wall panelling, paint with eggshell paint, colour TBC.                                                                       |
| Floor     | Remove all hardboard flooring, light sand and repair existing floorboards. Oil.                                                                      |
| Ceiling   | Sand and repaint.                                                                                                                                    |
| Windows   | Remove sliding sashes. Light sand sash boxes, shutter boxes and window boards. Install new authentic replica sliding sash windows, with window bars. |
| Doors     | Light sand and paint using eggshell paint, colour TBC.                                                                                               |
| M&E       | Remove existing radiators, switches & socket plates. Install new column radiators, sockets, lighting & switches.                                     |
| Fireplace | Clean firepiece and chimney. Light sand wooden elements and repaint, colour TBC.                                                                     |