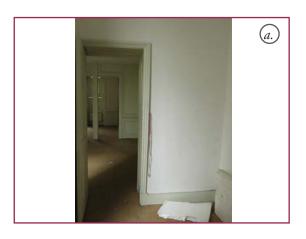

## XR1-1 - Front room to be converted to Living room.

|           | Proposed Internal Works                                                                                                                              |
|-----------|------------------------------------------------------------------------------------------------------------------------------------------------------|
| Walls     | Light sand all existing wall panelling, paint using eggshell paint, colour TBC.                                                                      |
| Floor     | Remove all hardboard flooring, light sand and repair existing floorboards. Oil.                                                                      |
| Ceiling   | Sand and repaint.                                                                                                                                    |
| Windows   | Remove sliding sashes. Light sand sash boxes, shutter boxes and window boards. Install new authentic replica sliding sash windows, with window bars. |
| Doors     | Light sand and paint using eggshell paint, colour TBC.                                                                                               |
| M&E       | Remove existing radiators, switches & socket plates. Install new column radiators, sockets, lighting & switches.                                     |
| Fireplace | Clean firepiece and chimney. Light sand wooden elements and repaint, colour TBC.                                                                     |