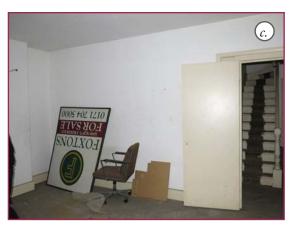

## XRB-1 - Front room to be converted to Bedroom 2 and Utility.

|         | Proposed Internal Works                                                                                                                                                                 |
|---------|-----------------------------------------------------------------------------------------------------------------------------------------------------------------------------------------|
| Walls   | Line all external/party walls, skim. Construct new timber partitions. Paint and tile walls. Install new skirting boards.                                                                |
| Floor   | Install drainage membrane, new levelling screed and engineered timber flooring in new bedrooms. Lay new tiled flooring in bathrooms and utility.                                        |
| Ceiling | Sand and repaint                                                                                                                                                                        |
| Windows | Remove sliding sashes. Light sand sash boxes, shutter boxes and window boards. Install new authentic replica sliding sash windows, with window bars.                                    |
| Doors   | Remove external door and replace with white painted timber framed triple glazed door. Remove internal door and replace with new door. Install new timber doors to Bedroom and En Suite. |
| M&E     | Remove existing radiators, switches and socket plates. Install new column radiators, 2 new sockets, lighting and switches.                                                              |