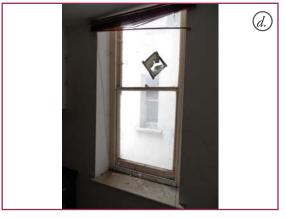

## XRB-3 - Closet Wing to be converted to En-Suite.

|         | Proposed Internal Works                                                                                                                                                         |
|---------|---------------------------------------------------------------------------------------------------------------------------------------------------------------------------------|
| Walls   | Line all external/party walls, skim and paint. Paint and tile walls, install new skirting boards.                                                                               |
| Floor   | Install drainage membrane, levelling screed and new engineered flooring.                                                                                                        |
| Ceiling | Sand and repaint.                                                                                                                                                               |
| Windows | Remove sliding sashes. Light sand sash boxes, shutter boxes and window boards. Install new authentic replica sliding sash windows, with window bars. Install secondary glazing. |
| Doors   | Remove modern door and install new door.                                                                                                                                        |
| M&E     | Remove existing radiators, switches and socket plates. Install new towel radiator, sockets, lighting and switches. Install in-line extract fan.                                 |