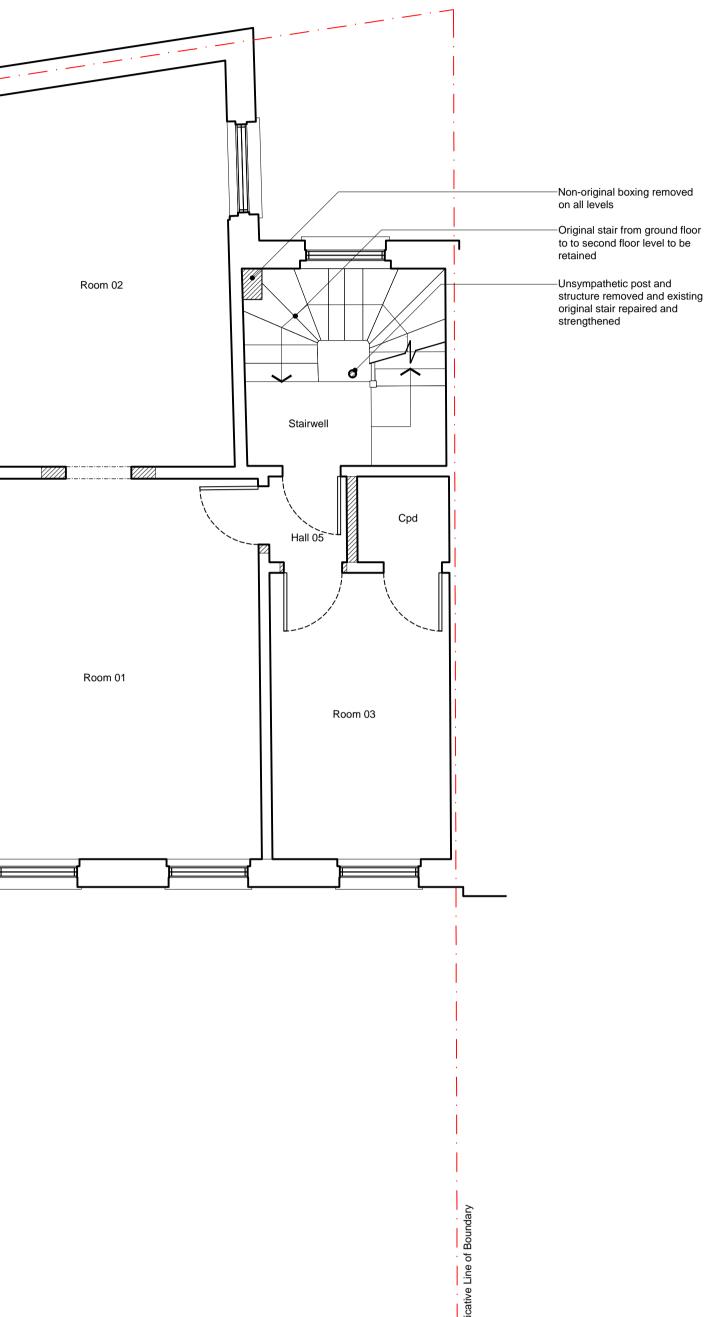

XISUNG FIIST FIOOF FIAN

| revisions                        |                                                      |                                                           |                                                                                                                                           |
|----------------------------------|------------------------------------------------------|-----------------------------------------------------------|-------------------------------------------------------------------------------------------------------------------------------------------|
| <sup>stage</sup><br>Planning     | drawing title<br><b>Existing</b><br>First Floor Plan |                                                           |                                                                                                                                           |
| Lipton<br>Plant<br>Archite       |                                                      | London N1 2SF F +44 (0)20 72<br>client<br>Ms M. Teodoro & | 288 1333 E mail@lparchitects.co.uk<br>288 0333 W www.lparchitects.co.uk<br>project<br>Address<br>16 Cleveland Street<br>London<br>W1T 4HX |
| scale<br>1:50 @ A1<br>1:100 @ A3 | drawn by<br>NI/AGM                                   | drawing no<br>471.(1). <b>0.003</b>                       | revision                                                                                                                                  |