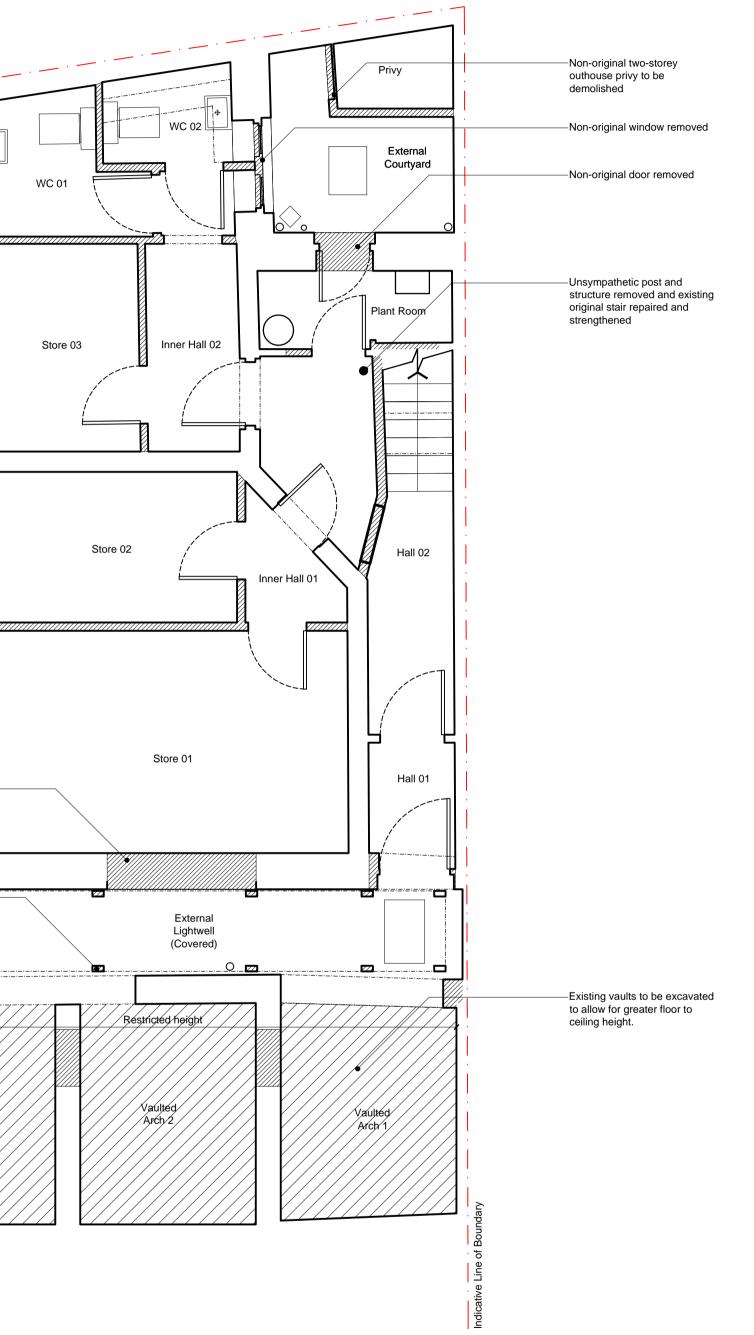

Existing Lower Ground Floor Plan

| revisions                        |                                                |                                                        |                                                                                                                                             |  |
|----------------------------------|------------------------------------------------|--------------------------------------------------------|---------------------------------------------------------------------------------------------------------------------------------------------|--|
| <sup>stage</sup><br>Planning     | drawing title<br><b>Existing</b><br>Lower Grou |                                                        |                                                                                                                                             |  |
| Liptor<br>Plant<br>Archit        |                                                | London N1 2SF F +44 (0)20<br>client<br>Ms M. Teodoro & | 7288 1333 E mail@lparchitects.co.uk<br>7288 0333 W www.lparchitects.co.uk<br>project<br>Address<br>16 Cleveland Street<br>London<br>W1T 4HX |  |
| scale<br>1:50 @ A1<br>1:100 @ A3 |                                                | drawing no<br>471.(1). <b>0.001</b>                    | revision                                                                                                                                    |  |

revised by

date

rev.

Hatch thus denotes area to be excavated

description