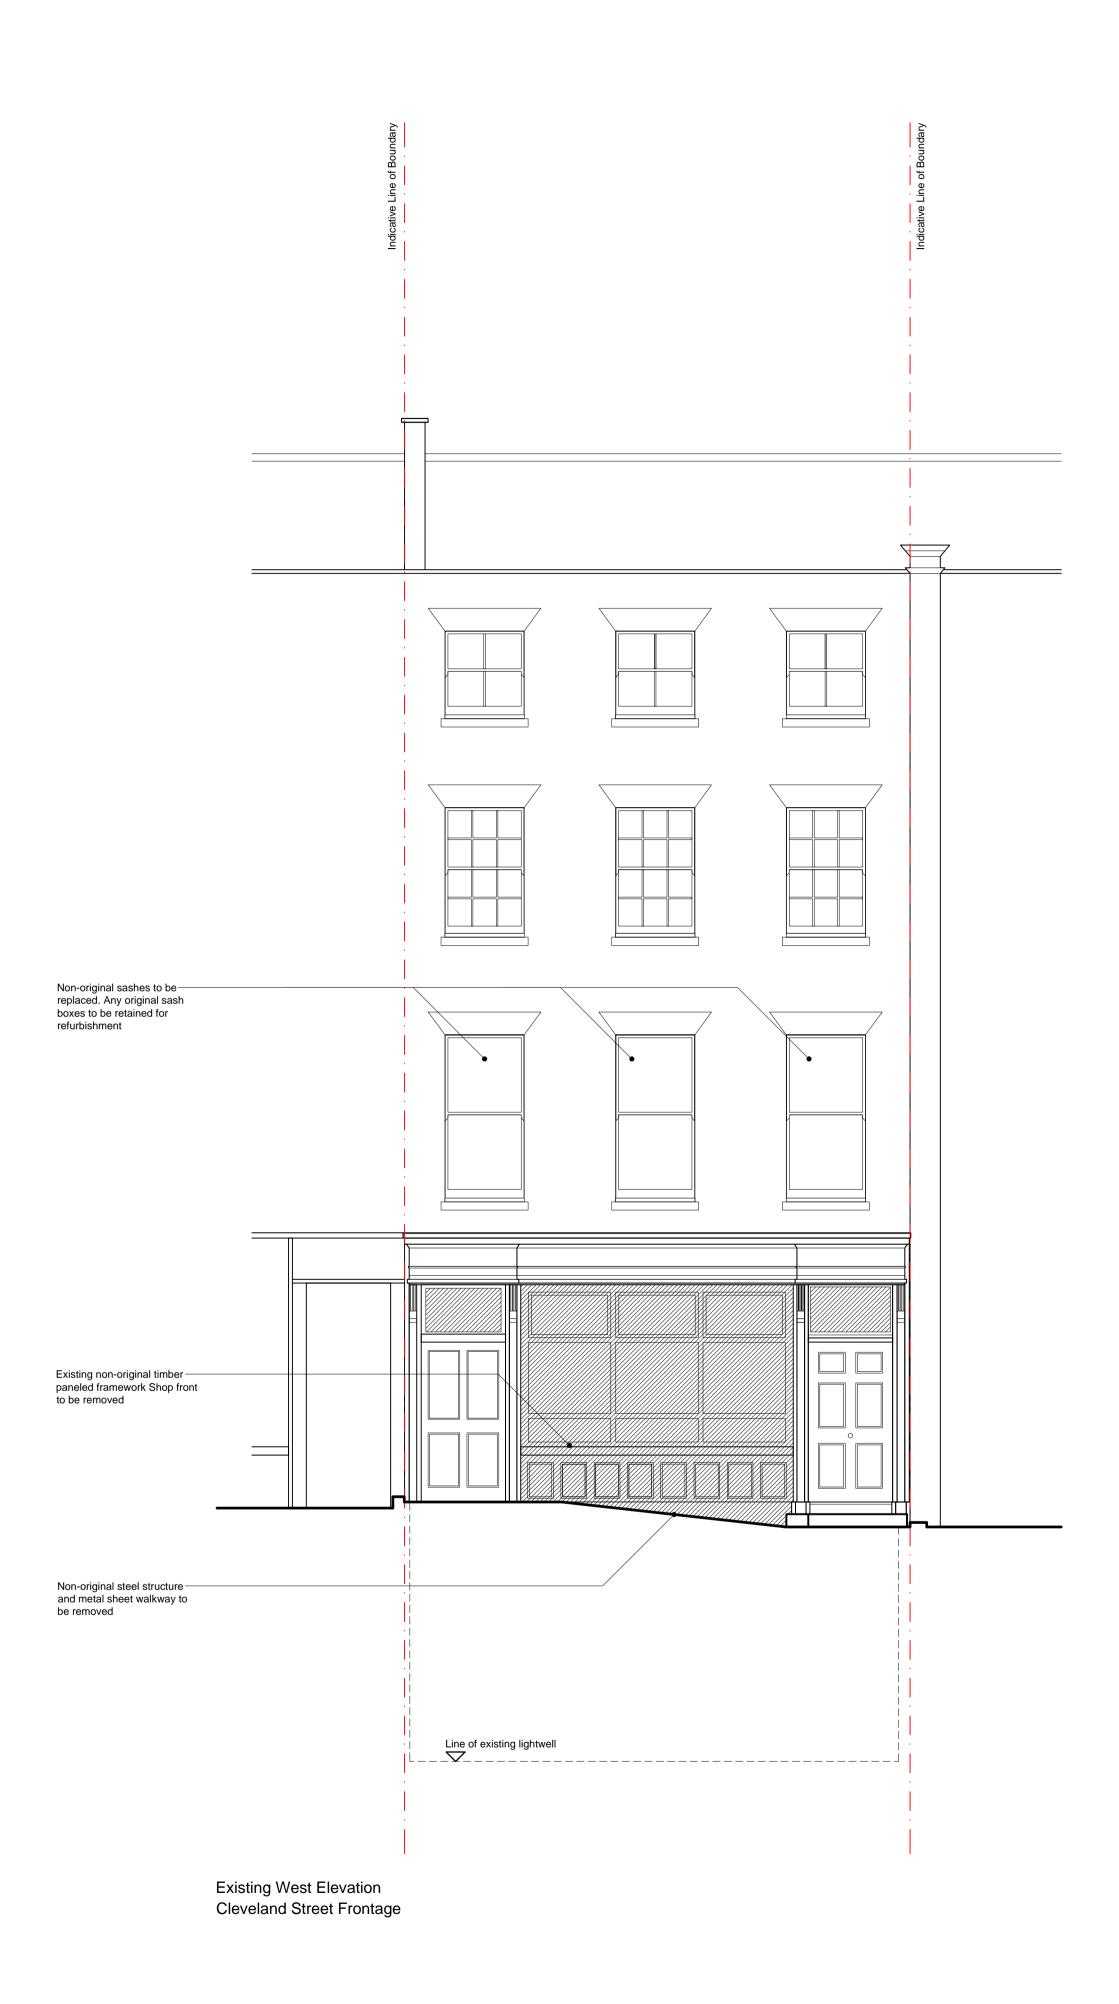

## Non-original sashes to be replaced.— Any original sash boxes to be retained for refurbishment Retain nib. Presumed line — of former wall separating front and rear rooms Non-original steel structure — and metal sheet walkway to be removed

revised by

Hatch thus denotes area to be excavated

description

| <sup>stage</sup><br>Planning     | drawing title<br><b>Existing</b><br>Elevations |                                                           |                                                                                                                                           |
|----------------------------------|------------------------------------------------|-----------------------------------------------------------|-------------------------------------------------------------------------------------------------------------------------------------------|
| Lipton<br>Plant<br>Archite       | ects                                           | London N1 2SF F +44 (0)20 72<br>client<br>Ms M. Teodoro & | 288 1333 E mail@lparchitects.co.uk<br>288 0333 W www.lparchitects.co.uk<br>project<br>Address<br>16 Cleveland Street<br>London<br>W1T 4HX |
| scale<br>1:50 @ A1<br>1:100 @ A3 | drawn by<br>NI/AGM                             | drawing no<br>471.(1). <b>0.006</b>                       | revision                                                                                                                                  |