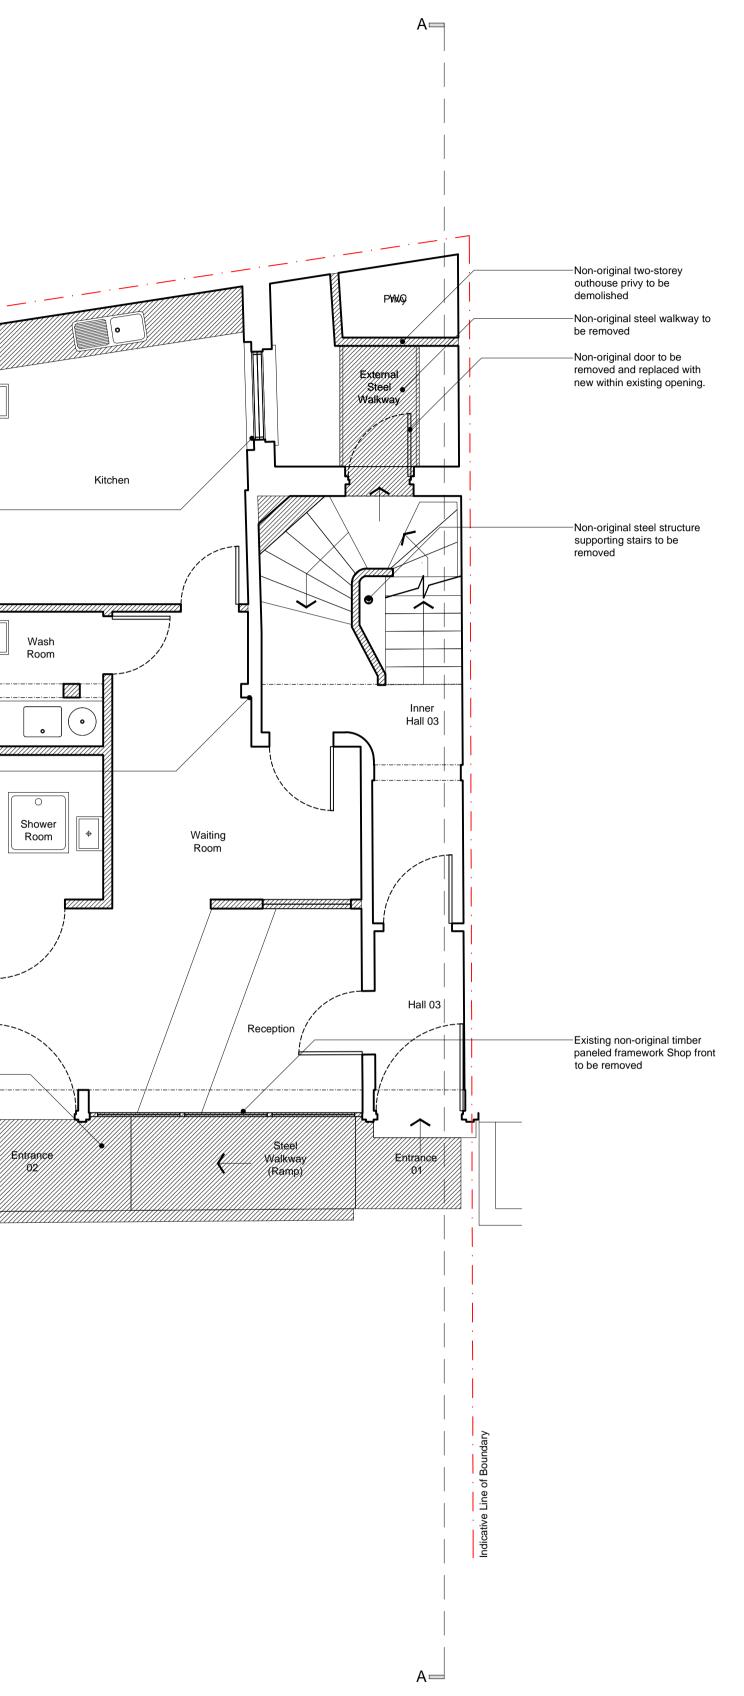

## Non-original sashes to be replaced.— Any original sash boxes to be retained for refurbishment Retain nib. Presumed line — of former wall separating front and rear rooms Non-original steel structure — and metal sheet walkway to be removed

XISUNG FIIST FIOOF FIAN

| revisions                        |                                                      |                                                           |                                                                                                                                           |
|----------------------------------|------------------------------------------------------|-----------------------------------------------------------|-------------------------------------------------------------------------------------------------------------------------------------------|
| <sup>stage</sup><br>Planning     | drawing title<br><b>Existing</b><br>First Floor Plan |                                                           |                                                                                                                                           |
| Lipton<br>Plant<br>Archite       |                                                      | London N1 2SF F +44 (0)20 72<br>client<br>Ms M. Teodoro & | 288 1333 E mail@lparchitects.co.uk<br>288 0333 W www.lparchitects.co.uk<br>project<br>Address<br>16 Cleveland Street<br>London<br>W1T 4HX |
| scale<br>1:50 @ A1<br>1:100 @ A3 | drawn by<br>NI/AGM                                   | drawing no<br>471.(1). <b>0.003</b>                       | revision                                                                                                                                  |