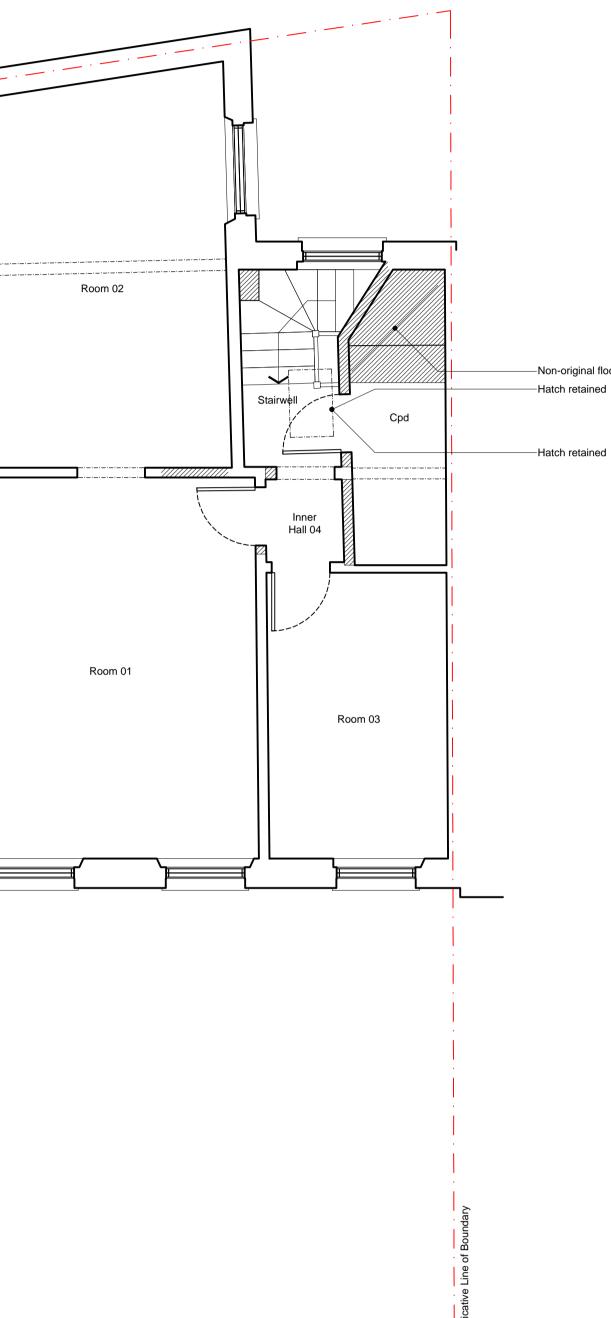

## Existing Third Floor Plan

-Non-original floor removed

-Hatch retained

| revisions                        |                                                   |                                                           |                                                                                                                                                                                              |
|----------------------------------|---------------------------------------------------|-----------------------------------------------------------|----------------------------------------------------------------------------------------------------------------------------------------------------------------------------------------------|
| <sup>stage</sup><br>Planning     | drawing title<br><b>Existing</b><br>Third Floor F | Plan                                                      |                                                                                                                                                                                              |
| Lipton<br>Plant<br>Archite       | <b>ects</b>                                       | London N1 2SF F +44 (0)20 72<br>client<br>Ms M. Teodoro & | <ul> <li>1333 E mail@lparchitects.co.uk</li> <li>88 0333 W www.lparchitects.co.uk</li> <li>project</li> <li>Address</li> <li>16 Cleveland Street</li> <li>London</li> <li>W1T 4HX</li> </ul> |
| scale<br>1:50 @ A1<br>1:100 @ A3 | drawn by<br>NI/AGM                                | drawing no<br>471.(1). <b>0.005</b>                       | revision                                                                                                                                                                                     |