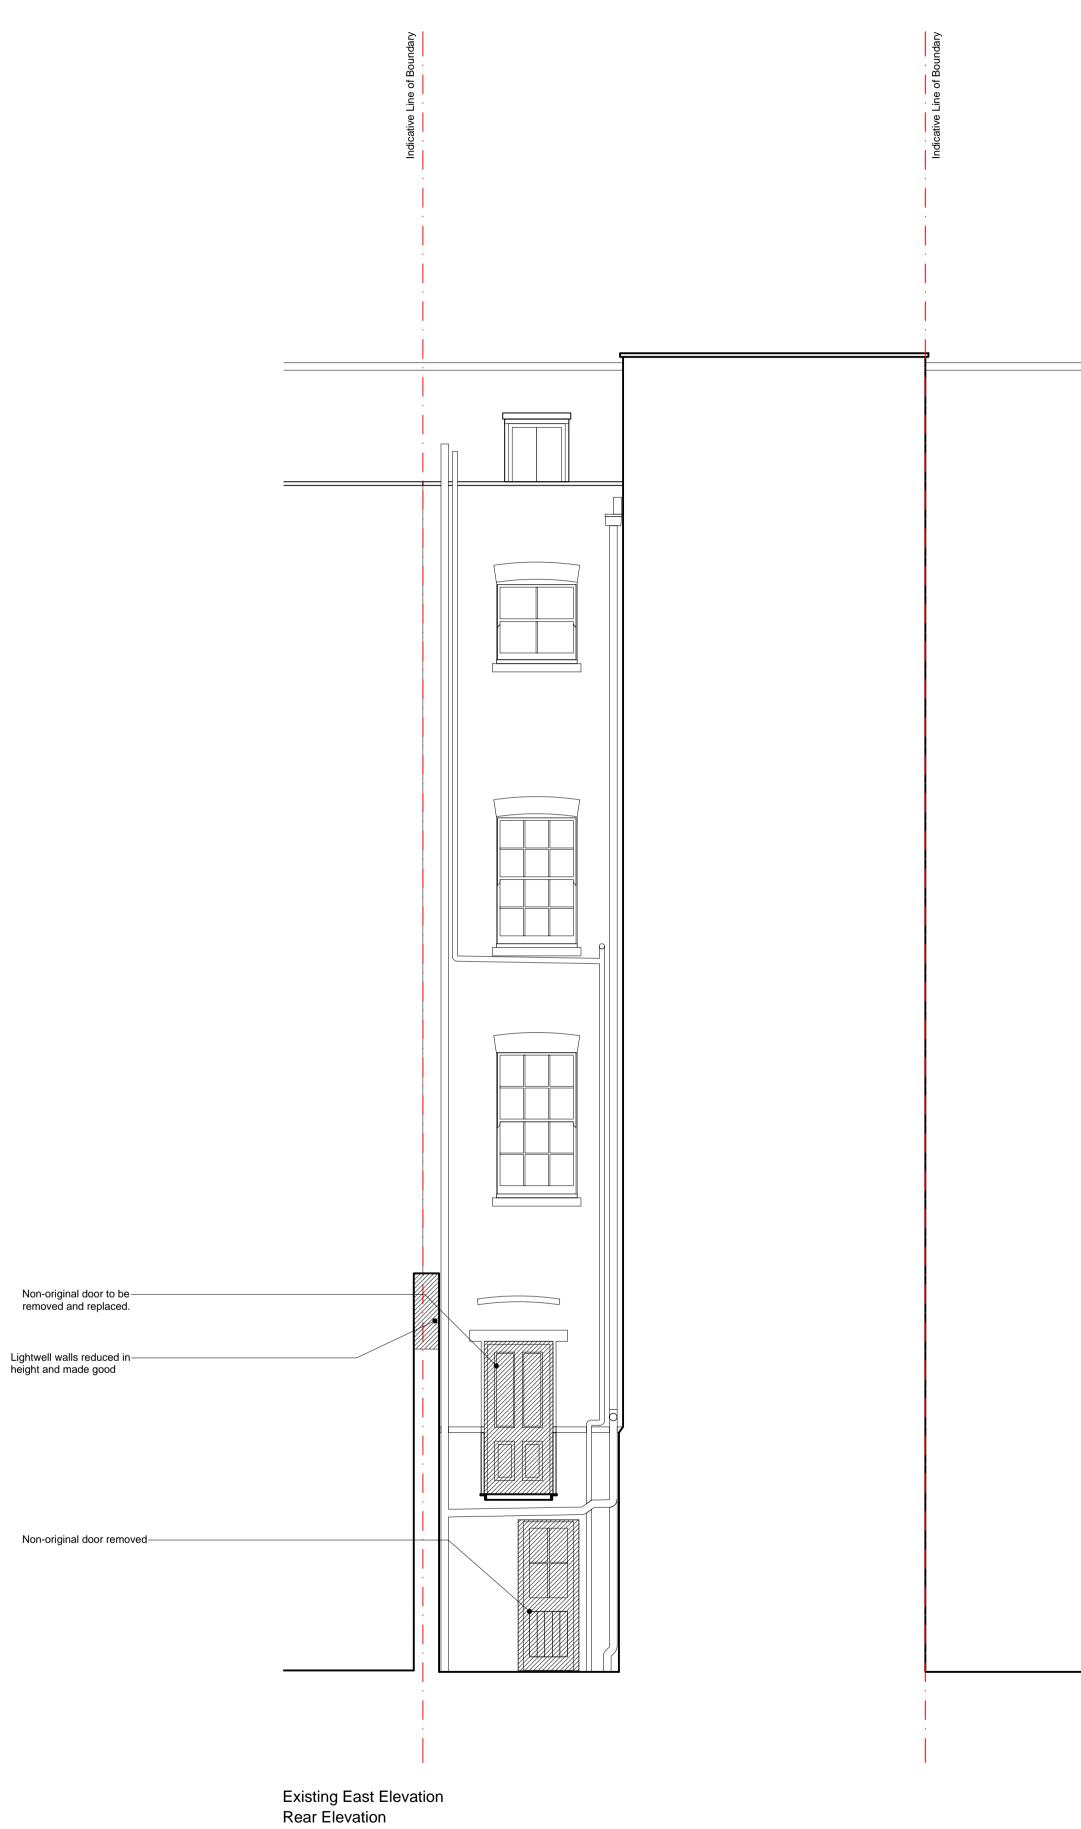

revised by

Hatch thus denotes area to be excavated

description

| <sup>stage</sup><br>Planning     | drawing title<br><b>Existing</b><br>Elevations |                                                           |                                                                                                                                           |
|----------------------------------|------------------------------------------------|-----------------------------------------------------------|-------------------------------------------------------------------------------------------------------------------------------------------|
| Lipton<br>Plant<br>Archite       | ects                                           | London N1 2SF F +44 (0)20 72<br>client<br>Ms M. Teodoro & | 288 1333 E mail@lparchitects.co.uk<br>288 0333 W www.lparchitects.co.uk<br>project<br>Address<br>16 Cleveland Street<br>London<br>W1T 4HX |
| scale<br>1:50 @ A1<br>1:100 @ A3 | drawn by<br>NI/AGM                             | drawing no<br>471.(1). <b>0.006</b>                       | revision                                                                                                                                  |