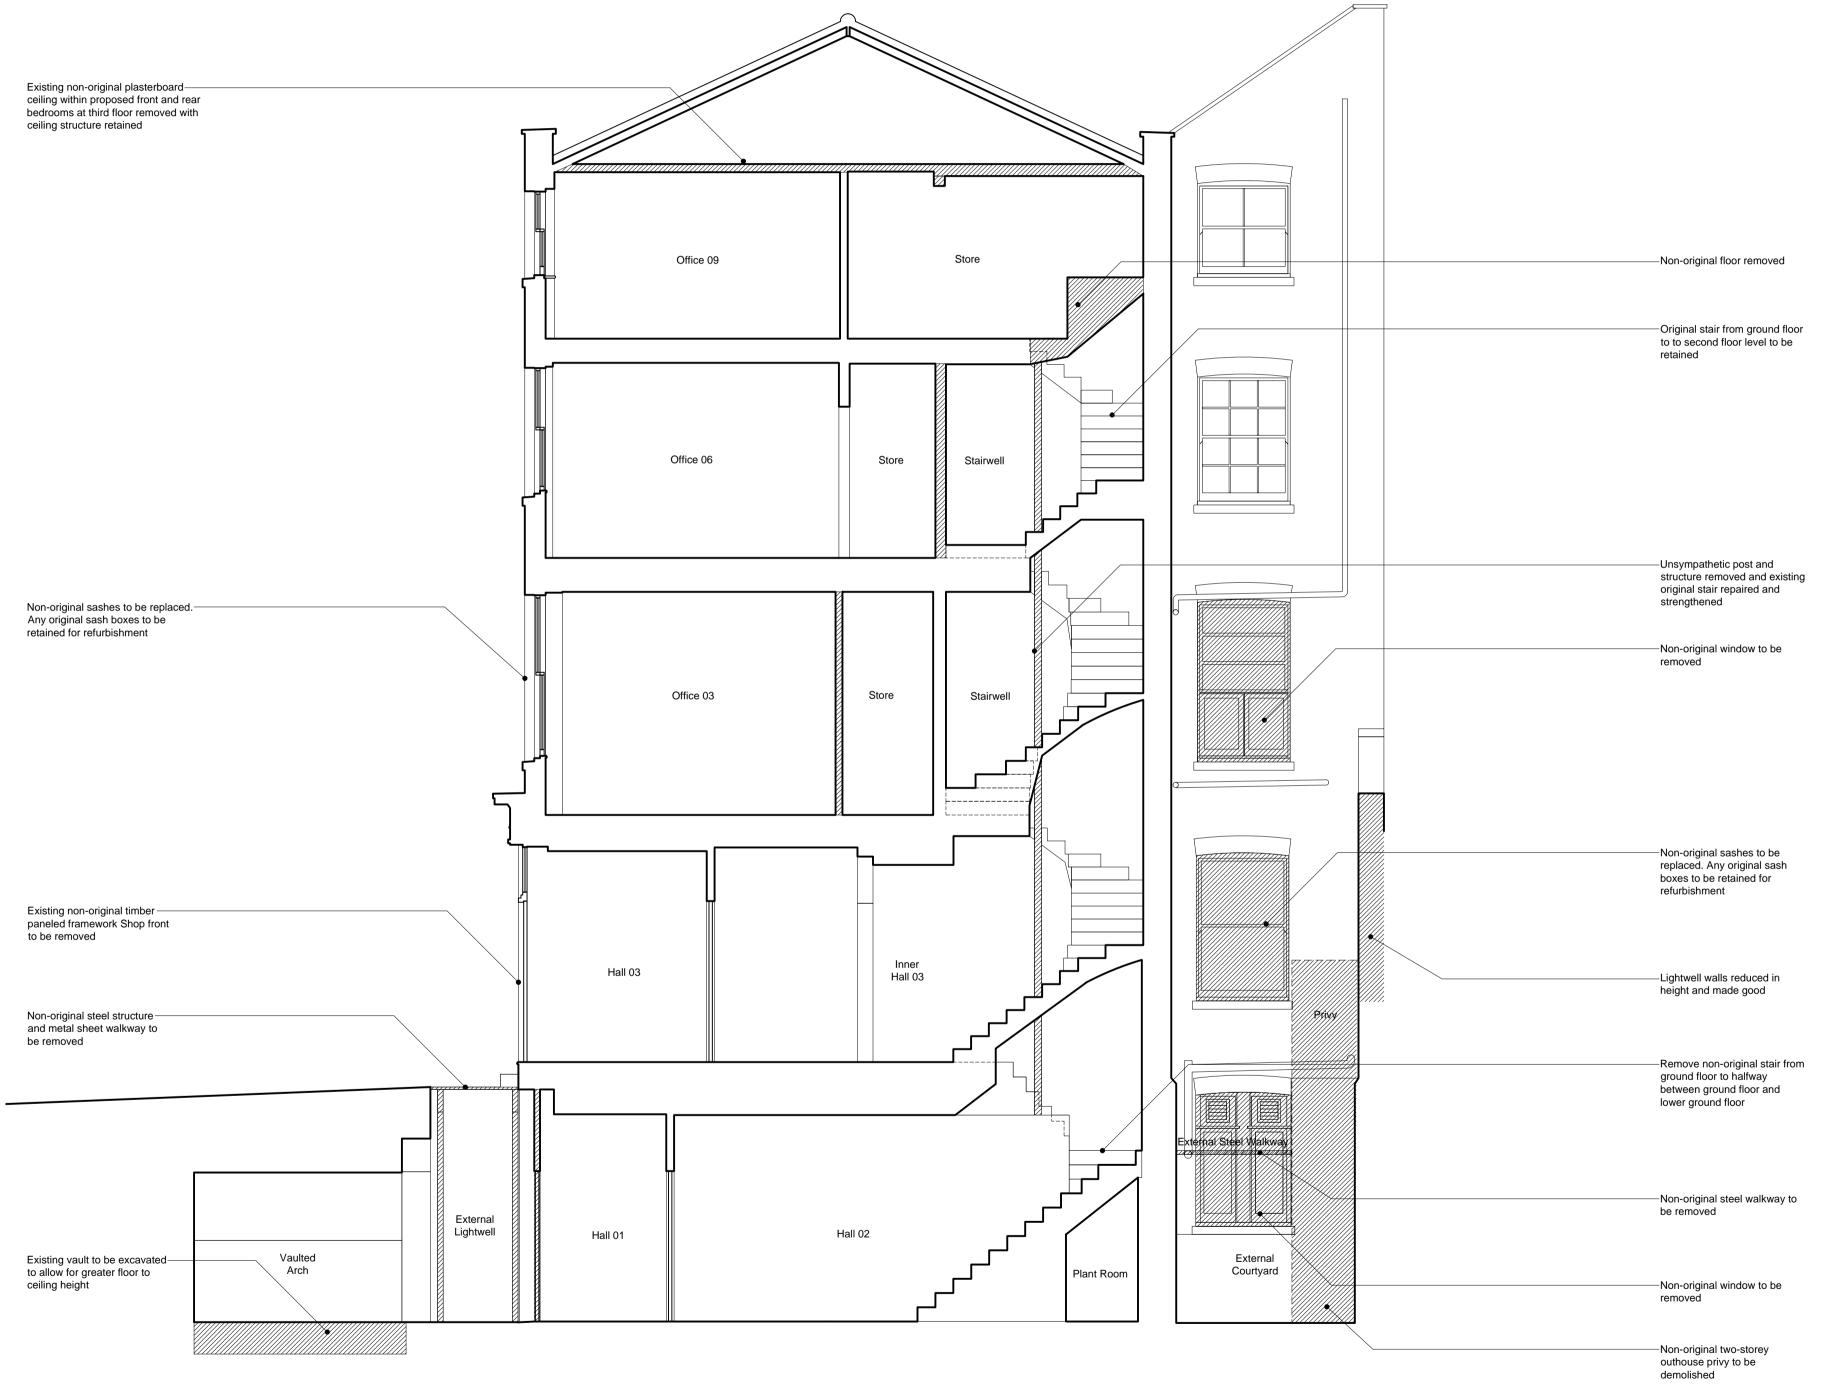

revised by

rev.

revisions

date

Hatch thus denotes area to be excavated

description

Existing Section A\_A

| <sup>stage</sup><br>Planning     | drawing title<br><b>Existing</b><br>Section A-A |                                                           |                                                                                                                                           |
|----------------------------------|-------------------------------------------------|-----------------------------------------------------------|-------------------------------------------------------------------------------------------------------------------------------------------|
| Lipton<br>Plant<br>Archite       |                                                 | London N1 2SF F +44 (0)20 72<br>client<br>Ms M. Teodoro & | 288 1333 E mail@lparchitects.co.uk<br>288 0333 W www.lparchitects.co.uk<br>project<br>Address<br>16 Cleveland Street<br>London<br>W1T 4HX |
| scale<br>1:50 @ A1<br>1:100 @ A3 | drawn by<br>NI/AGM                              | drawing no<br>471.(1). <b>0.007</b>                       | revision                                                                                                                                  |

revised by

rev.

revisions

date

Hatch thus denotes area to be excavated

description