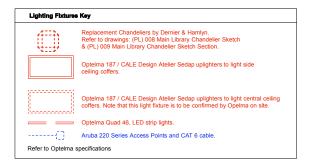

Note. Not for construction. This drawings is indicative only, for listed building consent approval planning, and that chandeliers are to be manufactured by chandelier and lighting restoration specialist Dernier & Hamlyn

Note. Not to scale. Not for construction. This drawings is indicative only, for listed building consent approval planning, and that chandeliers are to be manufactured by chandelier and lighting restoration specialist Dernier & Hamlyn

The chandeliers materials are to be metalwork with an aged brass finish. Opal glass which diffuses the light well. The glass panels would be either sandblasted or acid etched. Refer to (09) 401 Chandelier Sketch.