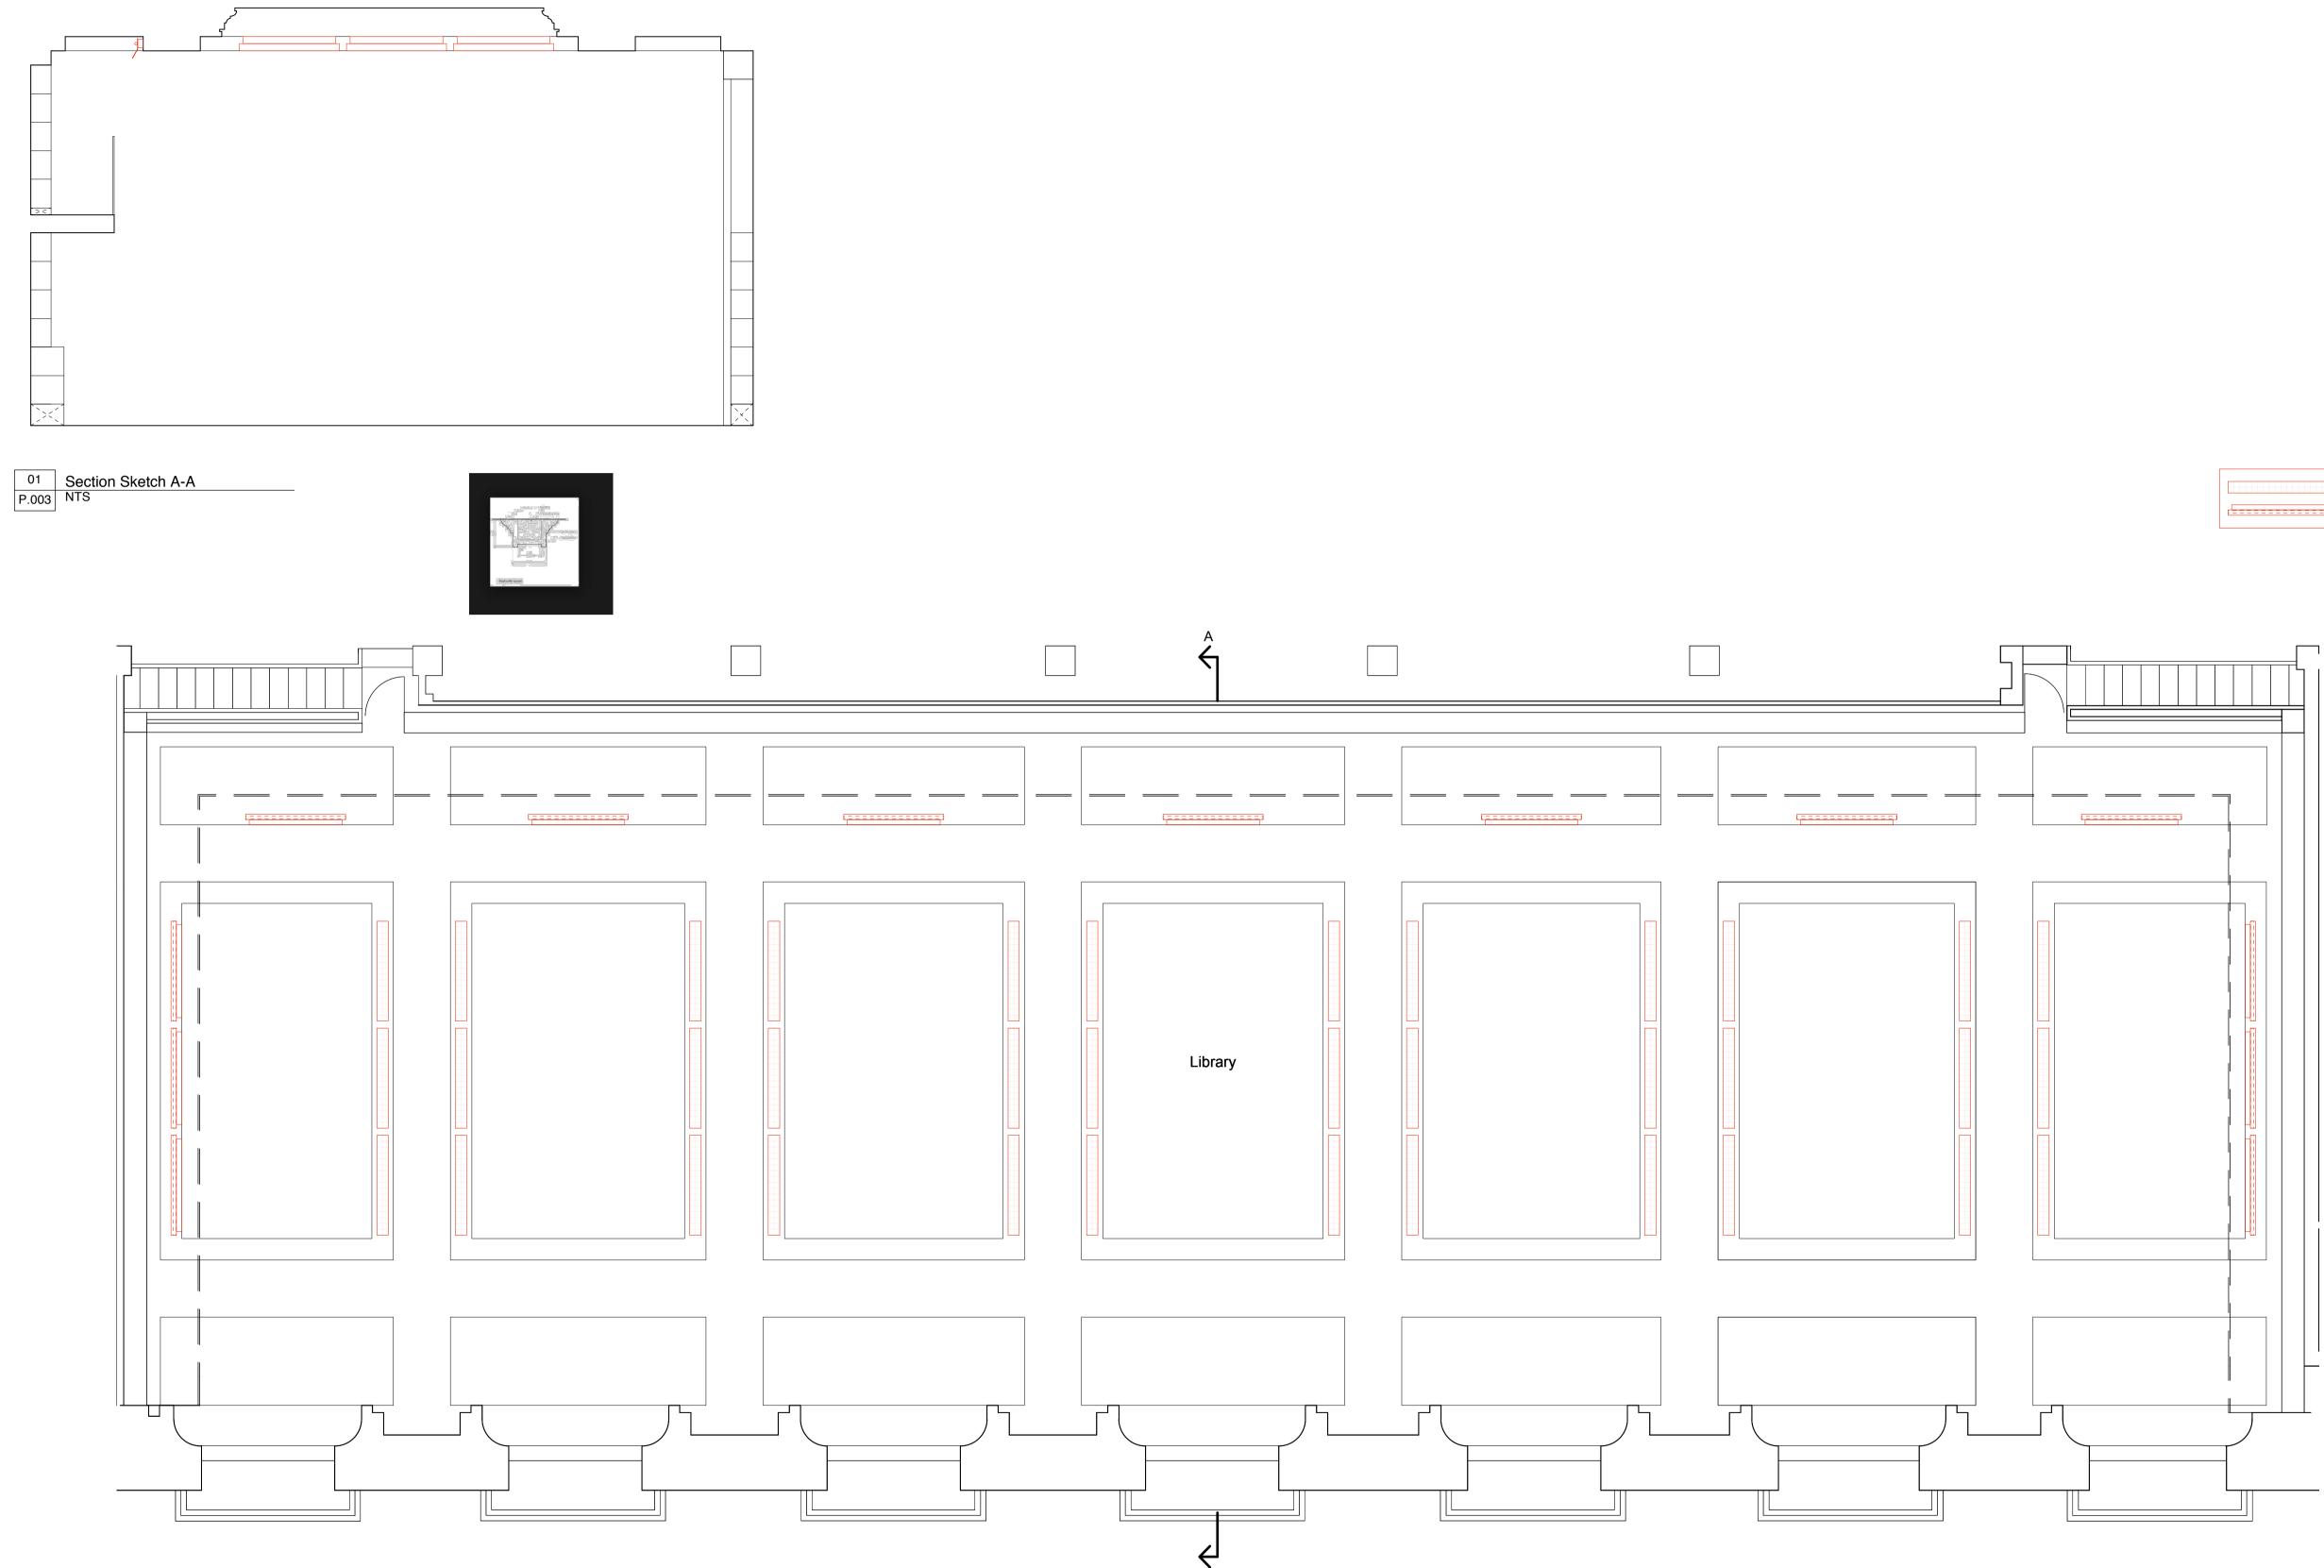

04 RCP P.003 NTS

Client nameLondon School of Hygiene &<br/>Tropical MedicineProject titleLibraryDrawing nameFrieze Lighting Sketch Planning Scale 1:50 1:20 @A1 Status NOV 2016 Drawn RK Checked JB Date P1 17-21 Wenlock Road, London N1 7G LH005 (PL) 006 Drawing