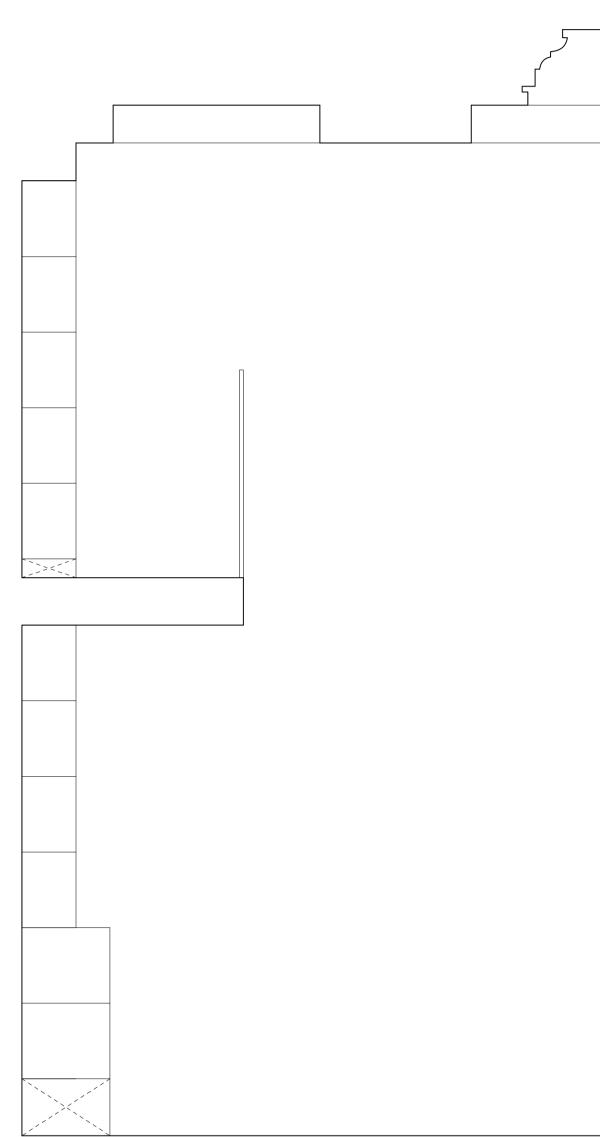

04 RCP P.003 NTS

| L <del></del>     |                                                       |                                   |                                      |         |  |
|-------------------|-------------------------------------------------------|-----------------------------------|--------------------------------------|---------|--|
|                   |                                                       |                                   |                                      | ]       |  |
|                   |                                                       |                                   |                                      |         |  |
|                   |                                                       | Freeze shown indicatively         |                                      |         |  |
|                   |                                                       | New downlighting                  |                                      |         |  |
|                   |                                                       | Existing light shown indicatively |                                      |         |  |
|                   |                                                       |                                   |                                      |         |  |
|                   |                                                       |                                   |                                      |         |  |
|                   |                                                       |                                   | 4 RCP<br>PL.007 Scale 1:20           |         |  |
|                   |                                                       |                                   |                                      |         |  |
|                   |                                                       |                                   |                                      |         |  |
|                   |                                                       | Existing door below shown dotted  |                                      | •       |  |
|                   |                                                       | New downlighting                  |                                      |         |  |
|                   |                                                       |                                   |                                      |         |  |
|                   |                                                       | Existing light shown indicatively |                                      |         |  |
|                   |                                                       |                                   |                                      |         |  |
|                   |                                                       |                                   |                                      |         |  |
| Detail 2          |                                                       |                                   | 5 Frieze Plan S<br>PL.007 Scale 1:20 | Section |  |
| Scale 1:5         |                                                       |                                   |                                      |         |  |
| <u> </u>          | <ul> <li>Existing light shown indicatively</li> </ul> |                                   |                                      |         |  |
| Α                 | <ul> <li>New downlighting</li> </ul>                  |                                   |                                      |         |  |
|                   | <ul> <li>Freeze shown indicatively</li> </ul>         |                                   |                                      |         |  |
|                   | <ul> <li>Chase lighting cable into wall</li> </ul>    |                                   |                                      |         |  |
| Îв                |                                                       |                                   |                                      |         |  |
|                   | <ul> <li>New downlighting</li> </ul>                  |                                   |                                      |         |  |
|                   |                                                       |                                   |                                      |         |  |
| Stair Lobby K/159 |                                                       |                                   |                                      |         |  |
|                   |                                                       |                                   |                                      |         |  |
|                   |                                                       |                                   |                                      |         |  |
|                   |                                                       |                                   |                                      |         |  |
|                   |                                                       |                                   |                                      |         |  |
|                   |                                                       |                                   |                                      |         |  |
|                   |                                                       |                                   |                                      |         |  |
|                   |                                                       |                                   |                                      |         |  |