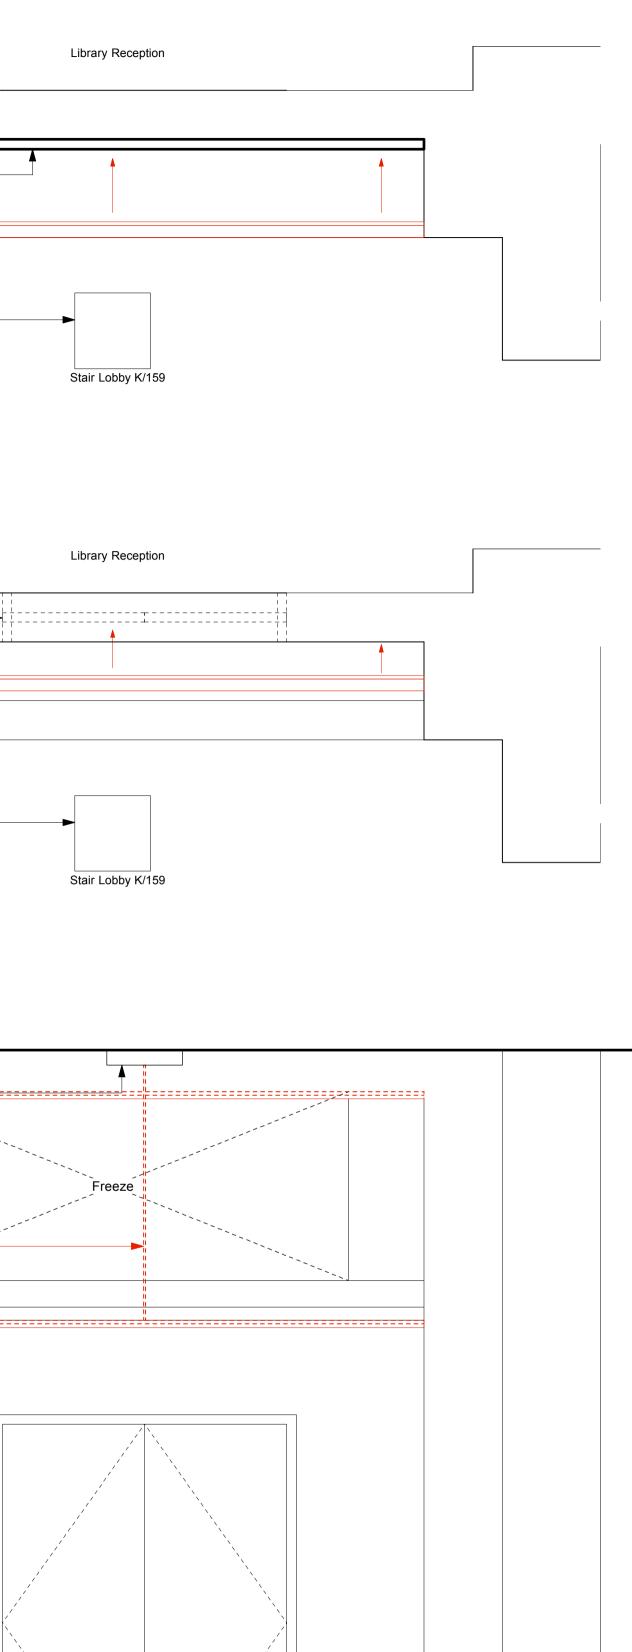

| L <del></del>     |                                                       |                                   |                                      |         |  |
|-------------------|-------------------------------------------------------|-----------------------------------|--------------------------------------|---------|--|
|                   |                                                       |                                   |                                      | ]       |  |
|                   |                                                       |                                   |                                      |         |  |
|                   |                                                       | Freeze shown indicatively         |                                      |         |  |
|                   |                                                       | New downlighting                  |                                      |         |  |
|                   |                                                       | Existing light shown indicatively |                                      |         |  |
|                   |                                                       |                                   |                                      |         |  |
|                   |                                                       |                                   |                                      |         |  |
|                   |                                                       |                                   | 4 RCP<br>PL.007 Scale 1:20           |         |  |
|                   |                                                       |                                   |                                      |         |  |
|                   |                                                       |                                   |                                      |         |  |
|                   |                                                       | Existing door below shown dotted  |                                      | •       |  |
|                   |                                                       | New downlighting                  |                                      |         |  |
|                   |                                                       |                                   |                                      |         |  |
|                   |                                                       | Existing light shown indicatively |                                      |         |  |
|                   |                                                       |                                   |                                      |         |  |
|                   |                                                       |                                   |                                      |         |  |
| Detail 2          |                                                       |                                   | 5 Frieze Plan S<br>PL.007 Scale 1:20 | Section |  |
| Scale 1:5         |                                                       |                                   |                                      |         |  |
| <u> </u>          | <ul> <li>Existing light shown indicatively</li> </ul> |                                   |                                      |         |  |
| Α                 | <ul> <li>New downlighting</li> </ul>                  |                                   |                                      |         |  |
|                   | <ul> <li>Freeze shown indicatively</li> </ul>         |                                   |                                      |         |  |
|                   | <ul> <li>Chase lighting cable into wall</li> </ul>    |                                   |                                      |         |  |
| Îв                |                                                       |                                   |                                      |         |  |
|                   | <ul> <li>New downlighting</li> </ul>                  |                                   |                                      |         |  |
|                   |                                                       |                                   |                                      |         |  |
| Stair Lobby K/159 |                                                       |                                   |                                      |         |  |
|                   |                                                       |                                   |                                      |         |  |
|                   |                                                       |                                   |                                      |         |  |
|                   |                                                       |                                   |                                      |         |  |
|                   |                                                       |                                   |                                      |         |  |
|                   |                                                       |                                   |                                      |         |  |
|                   |                                                       |                                   |                                      |         |  |
|                   |                                                       |                                   |                                      |         |  |

## Not for construction. This is an indicative sketch only. Do not scale from this drawing.

Client name London School of Hygiene & Tropical Medicine **Library** Project title Drawing name Frieze Lighting Sketch Scale 1:20 1:5 @A1 (NTS) Status Planning +44(0)20 7250 04 NOV 2016 Drawn RK Checked JB Date www.bisseta P1 17-21 Wenlock Road, London N1 70 LH005 PL) 007 Drawing