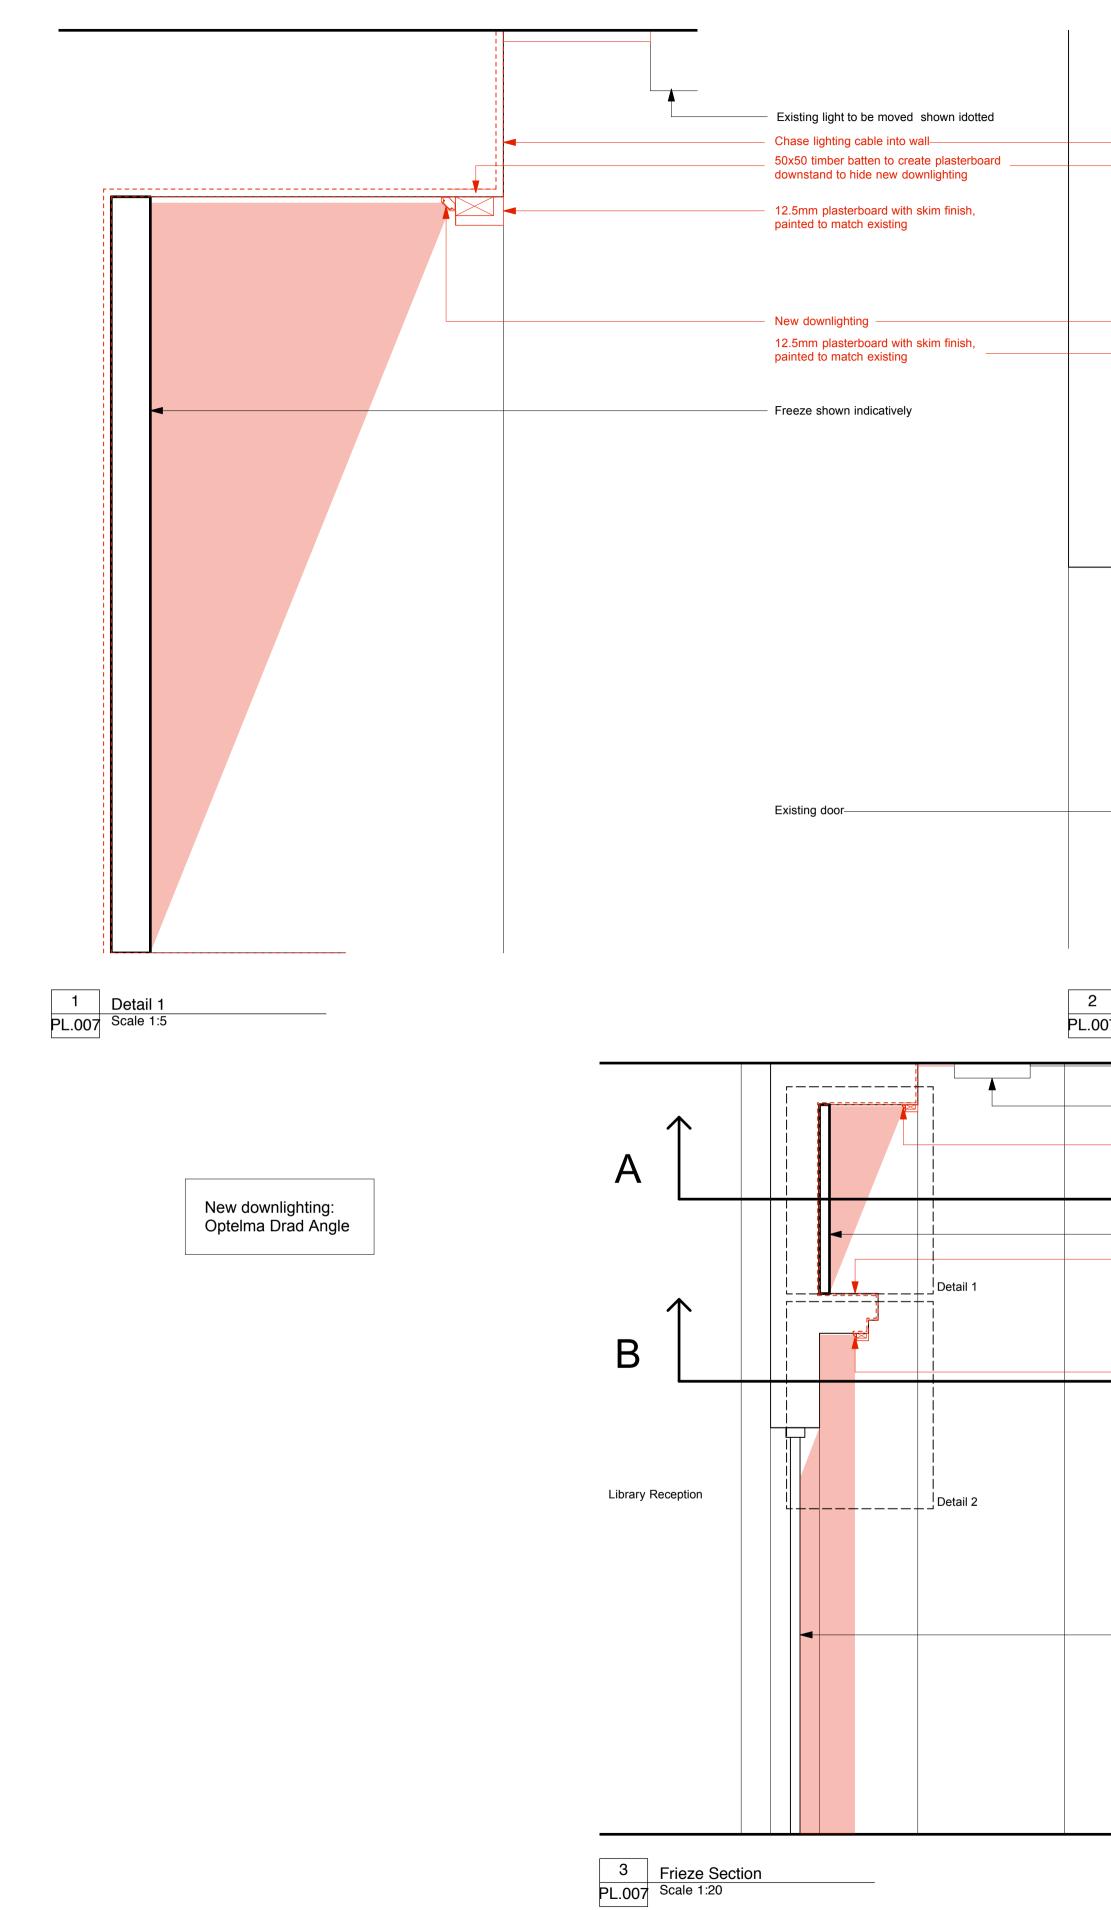

| L <del></del>     |                                                       |                                   |                                      |         |  |
|-------------------|-------------------------------------------------------|-----------------------------------|--------------------------------------|---------|--|
|                   |                                                       |                                   |                                      | ]       |  |
|                   |                                                       |                                   |                                      |         |  |
|                   |                                                       | Freeze shown indicatively         |                                      |         |  |
|                   |                                                       | New downlighting                  |                                      |         |  |
|                   |                                                       | Existing light shown indicatively |                                      |         |  |
|                   |                                                       |                                   |                                      |         |  |
|                   |                                                       |                                   |                                      |         |  |
|                   |                                                       |                                   | 4 RCP<br>PL.007 Scale 1:20           |         |  |
|                   |                                                       |                                   |                                      |         |  |
|                   |                                                       |                                   |                                      |         |  |
|                   |                                                       | Existing door below shown dotted  |                                      | •       |  |
|                   |                                                       | New downlighting                  |                                      |         |  |
|                   |                                                       |                                   |                                      |         |  |
|                   |                                                       | Existing light shown indicatively |                                      |         |  |
|                   |                                                       |                                   |                                      |         |  |
|                   |                                                       |                                   |                                      |         |  |
| Detail 2          |                                                       |                                   | 5 Frieze Plan S<br>PL.007 Scale 1:20 | Section |  |
| Scale 1:5         |                                                       |                                   |                                      |         |  |
| <u> </u>          | <ul> <li>Existing light shown indicatively</li> </ul> |                                   |                                      |         |  |
| Α                 | <ul> <li>New downlighting</li> </ul>                  |                                   |                                      |         |  |
|                   | <ul> <li>Freeze shown indicatively</li> </ul>         |                                   |                                      |         |  |
|                   | <ul> <li>Chase lighting cable into wall</li> </ul>    |                                   |                                      |         |  |
| Îв                |                                                       |                                   |                                      |         |  |
|                   | <ul> <li>New downlighting</li> </ul>                  |                                   |                                      |         |  |
|                   |                                                       |                                   |                                      |         |  |
| Stair Lobby K/159 |                                                       |                                   |                                      |         |  |
|                   |                                                       |                                   |                                      |         |  |
|                   |                                                       |                                   |                                      |         |  |
|                   |                                                       |                                   |                                      |         |  |
|                   |                                                       |                                   |                                      |         |  |
|                   |                                                       |                                   |                                      |         |  |
|                   |                                                       |                                   |                                      |         |  |
|                   |                                                       |                                   |                                      |         |  |

## Not for construction. This is an indicative sketch only. Do not scale from this drawing.

Client name London School of Hygiene & Tropical Medicine **Library** Project title Drawing name Frieze Lighting Sketch Scale 1:20 1:5 @A1 (NTS) Status Planning +44(0)20 7250 04 NOV 2016 Drawn RK Checked JB Date www.bisseta P1 17-21 Wenlock Road, London N1 70 LH005 PL) 007 Drawing