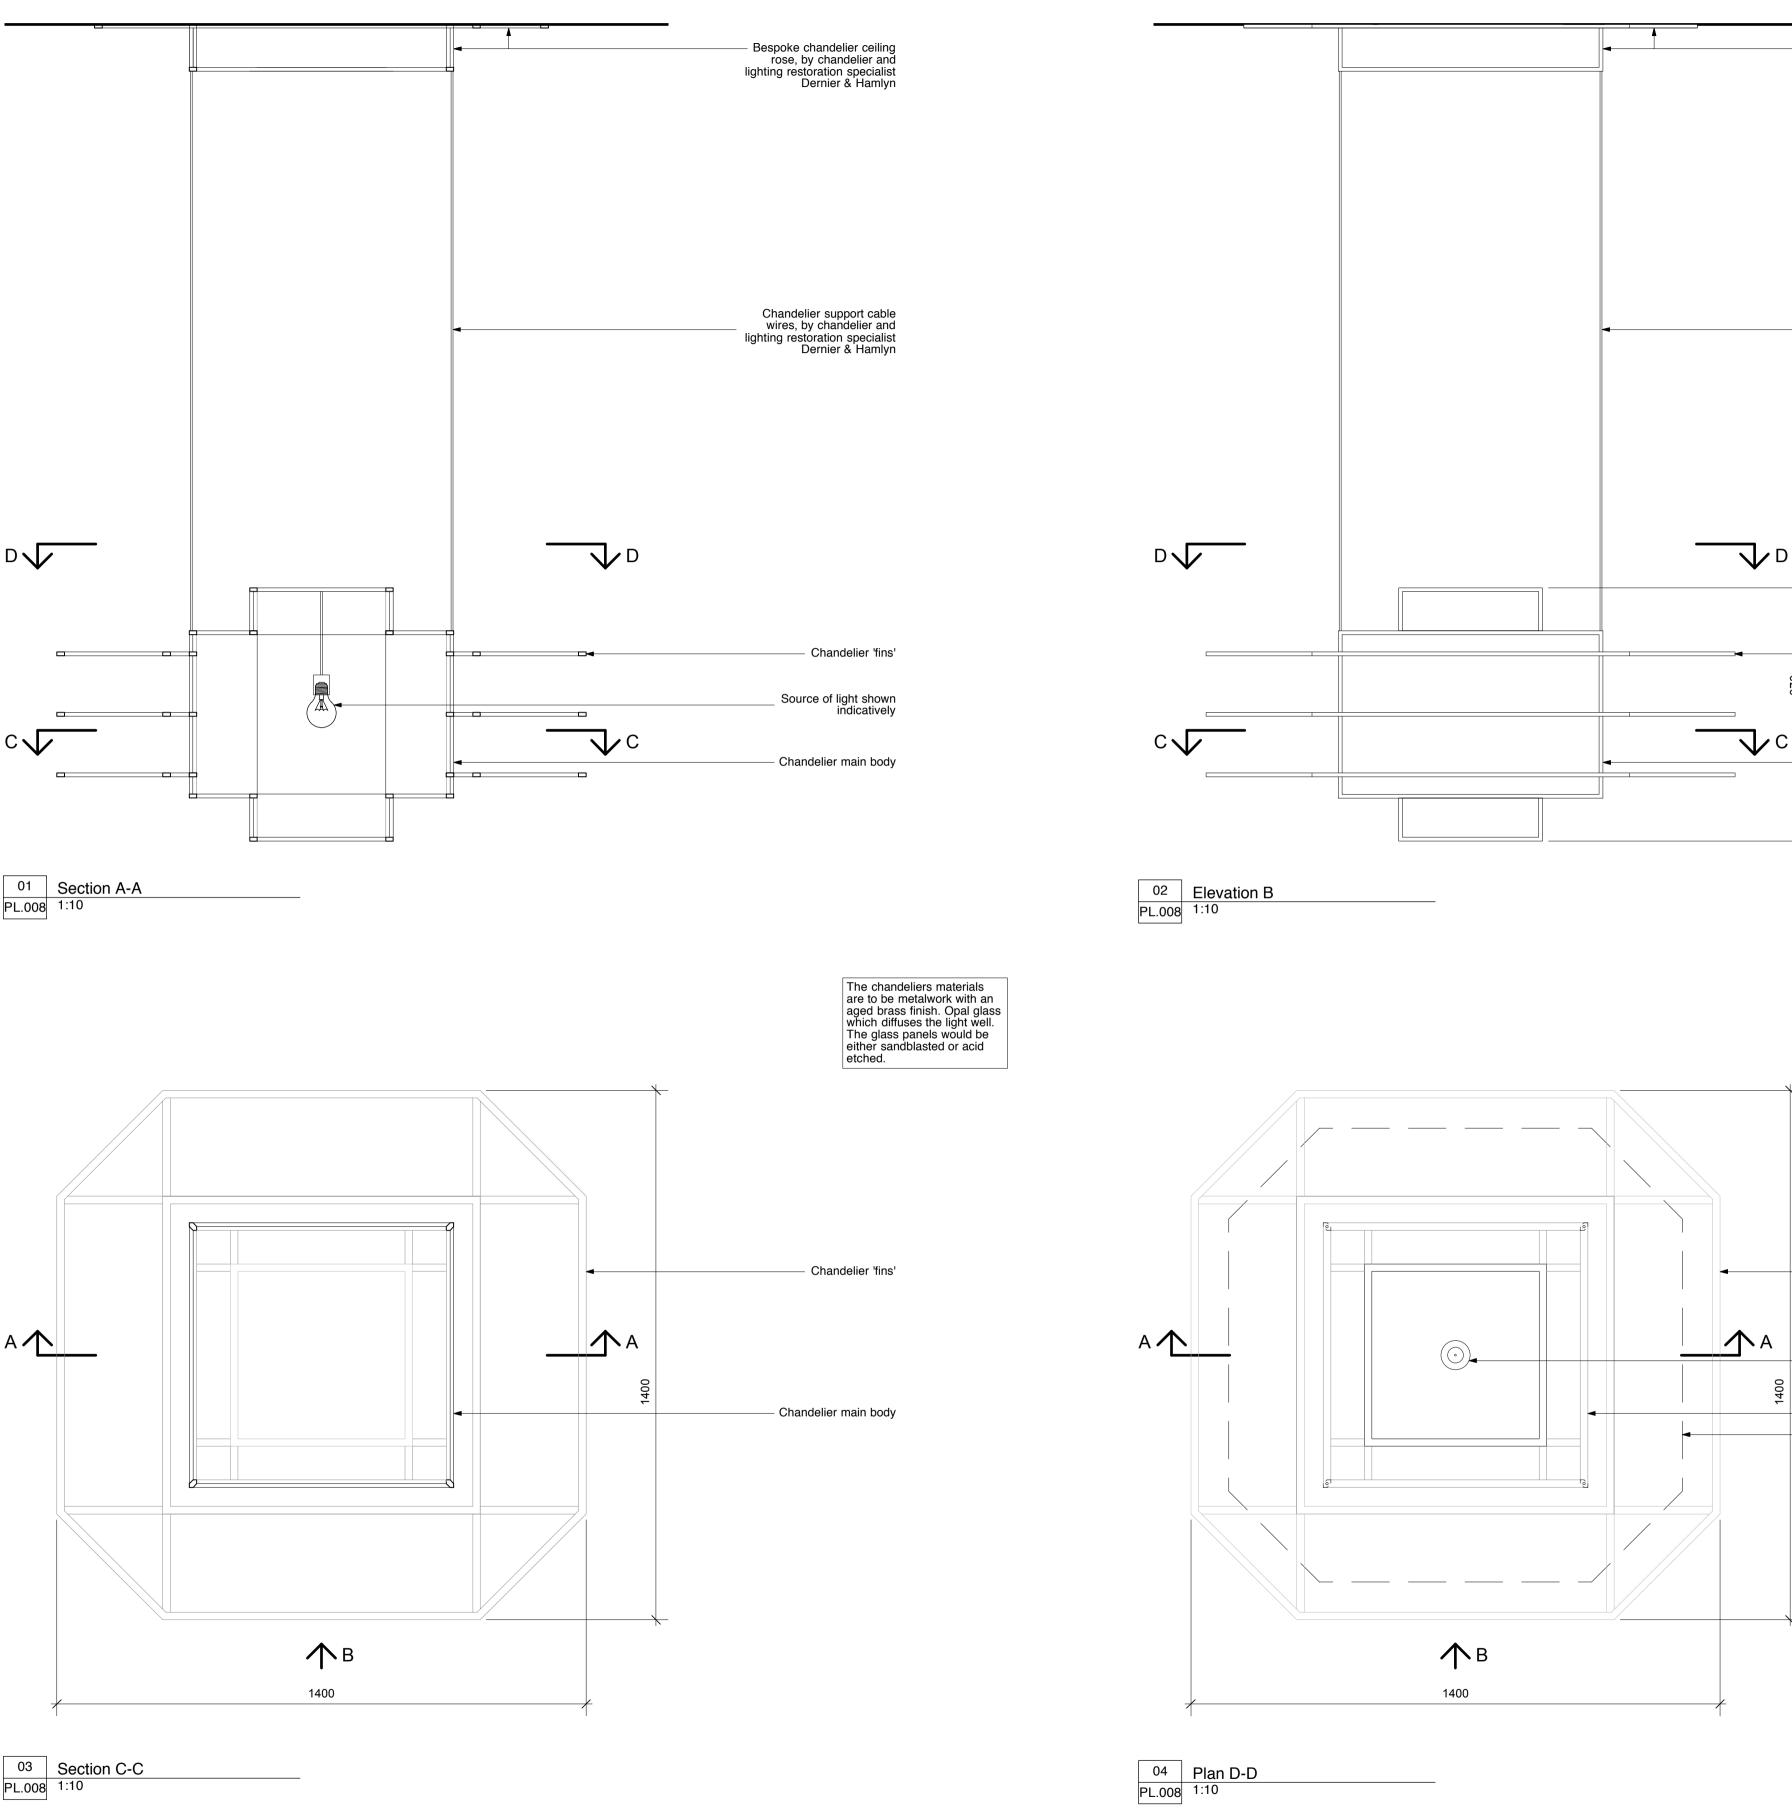

Note. Not for construction. This drawings is indicative only, for listed building consent approval planning, and that chandeliers are to be manufactured by chandelier and lighting restoration specialist Dernier & Hamlyn

LONDON SCHOOL of HYGIENE &TROPICAL MEDICINE

Bespoke chandelier ceiling rose, by chandelier and lighting restoration specialist Dernier & Hamlyn

Chandelier support cable wires, by chandelier and lighting restoration specialist Dernier & Hamlyn

Chandelier 'fins' - Chandelier main body

|      | Chandelier 'fins'                    |
|------|--------------------------------------|
|      | Source of light shown                |
| 1400 | indicatively<br>Chandelier main body |
|      | Ceiling rose above shown dotted.     |
|      |                                      |
|      |                                      |

London School of Hygiene & Tropical Medicine **Library** Client name **Project title** Drawing name Main Library Chandelier Sketch 1:10@A1 Status Scale Planning NOV 2016 Drawn RK Checked JB Date JB www.bissetadams.co. info@bissetadams.co. 17-21 Wenlock Road, London N1 70 LH005 (PL) 008

The chandeliers materials are to be metalwork with an aged brass finish. Opal glass which diffuses the light well. The glass panels would be either sandblasted or acid etched. Refer to (09) 401 Chandelier Sketch.