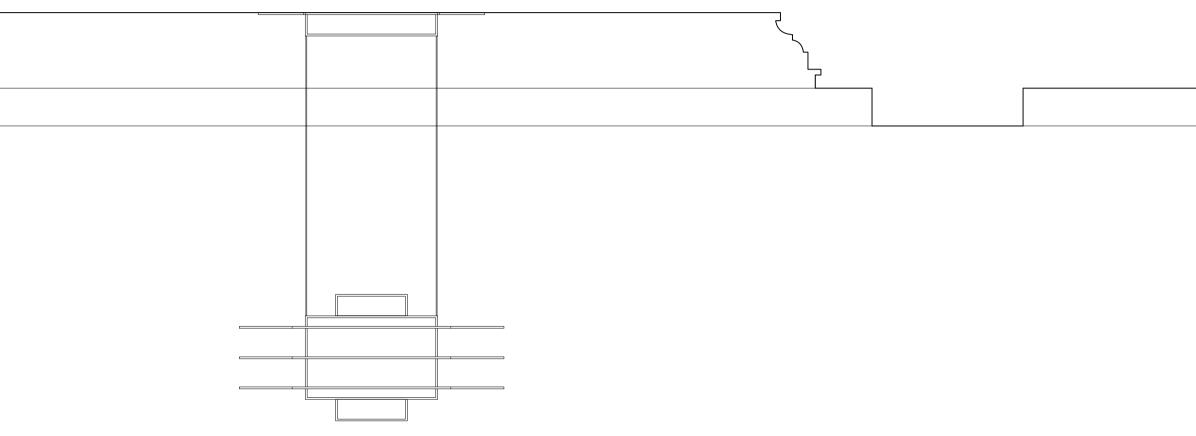

LONDON SCHOOL of HYGIENE &TROPICAL MEDICINE

Bespoke chandelier ceiling rose, by chandelier and lighting restoration specialist Dernier & Hamlyn

Chandelier support cable wires, by chandelier and lighting restoration specialist Dernier & Hamlyn

Chandelier 'fins' - Chandelier main body

|      | Chandelier 'fins'                    |
|------|--------------------------------------|
|      | Source of light shown                |
| 1400 | indicatively<br>Chandelier main body |
|      | Ceiling rose above shown dotted.     |
|      |                                      |
|      |                                      |