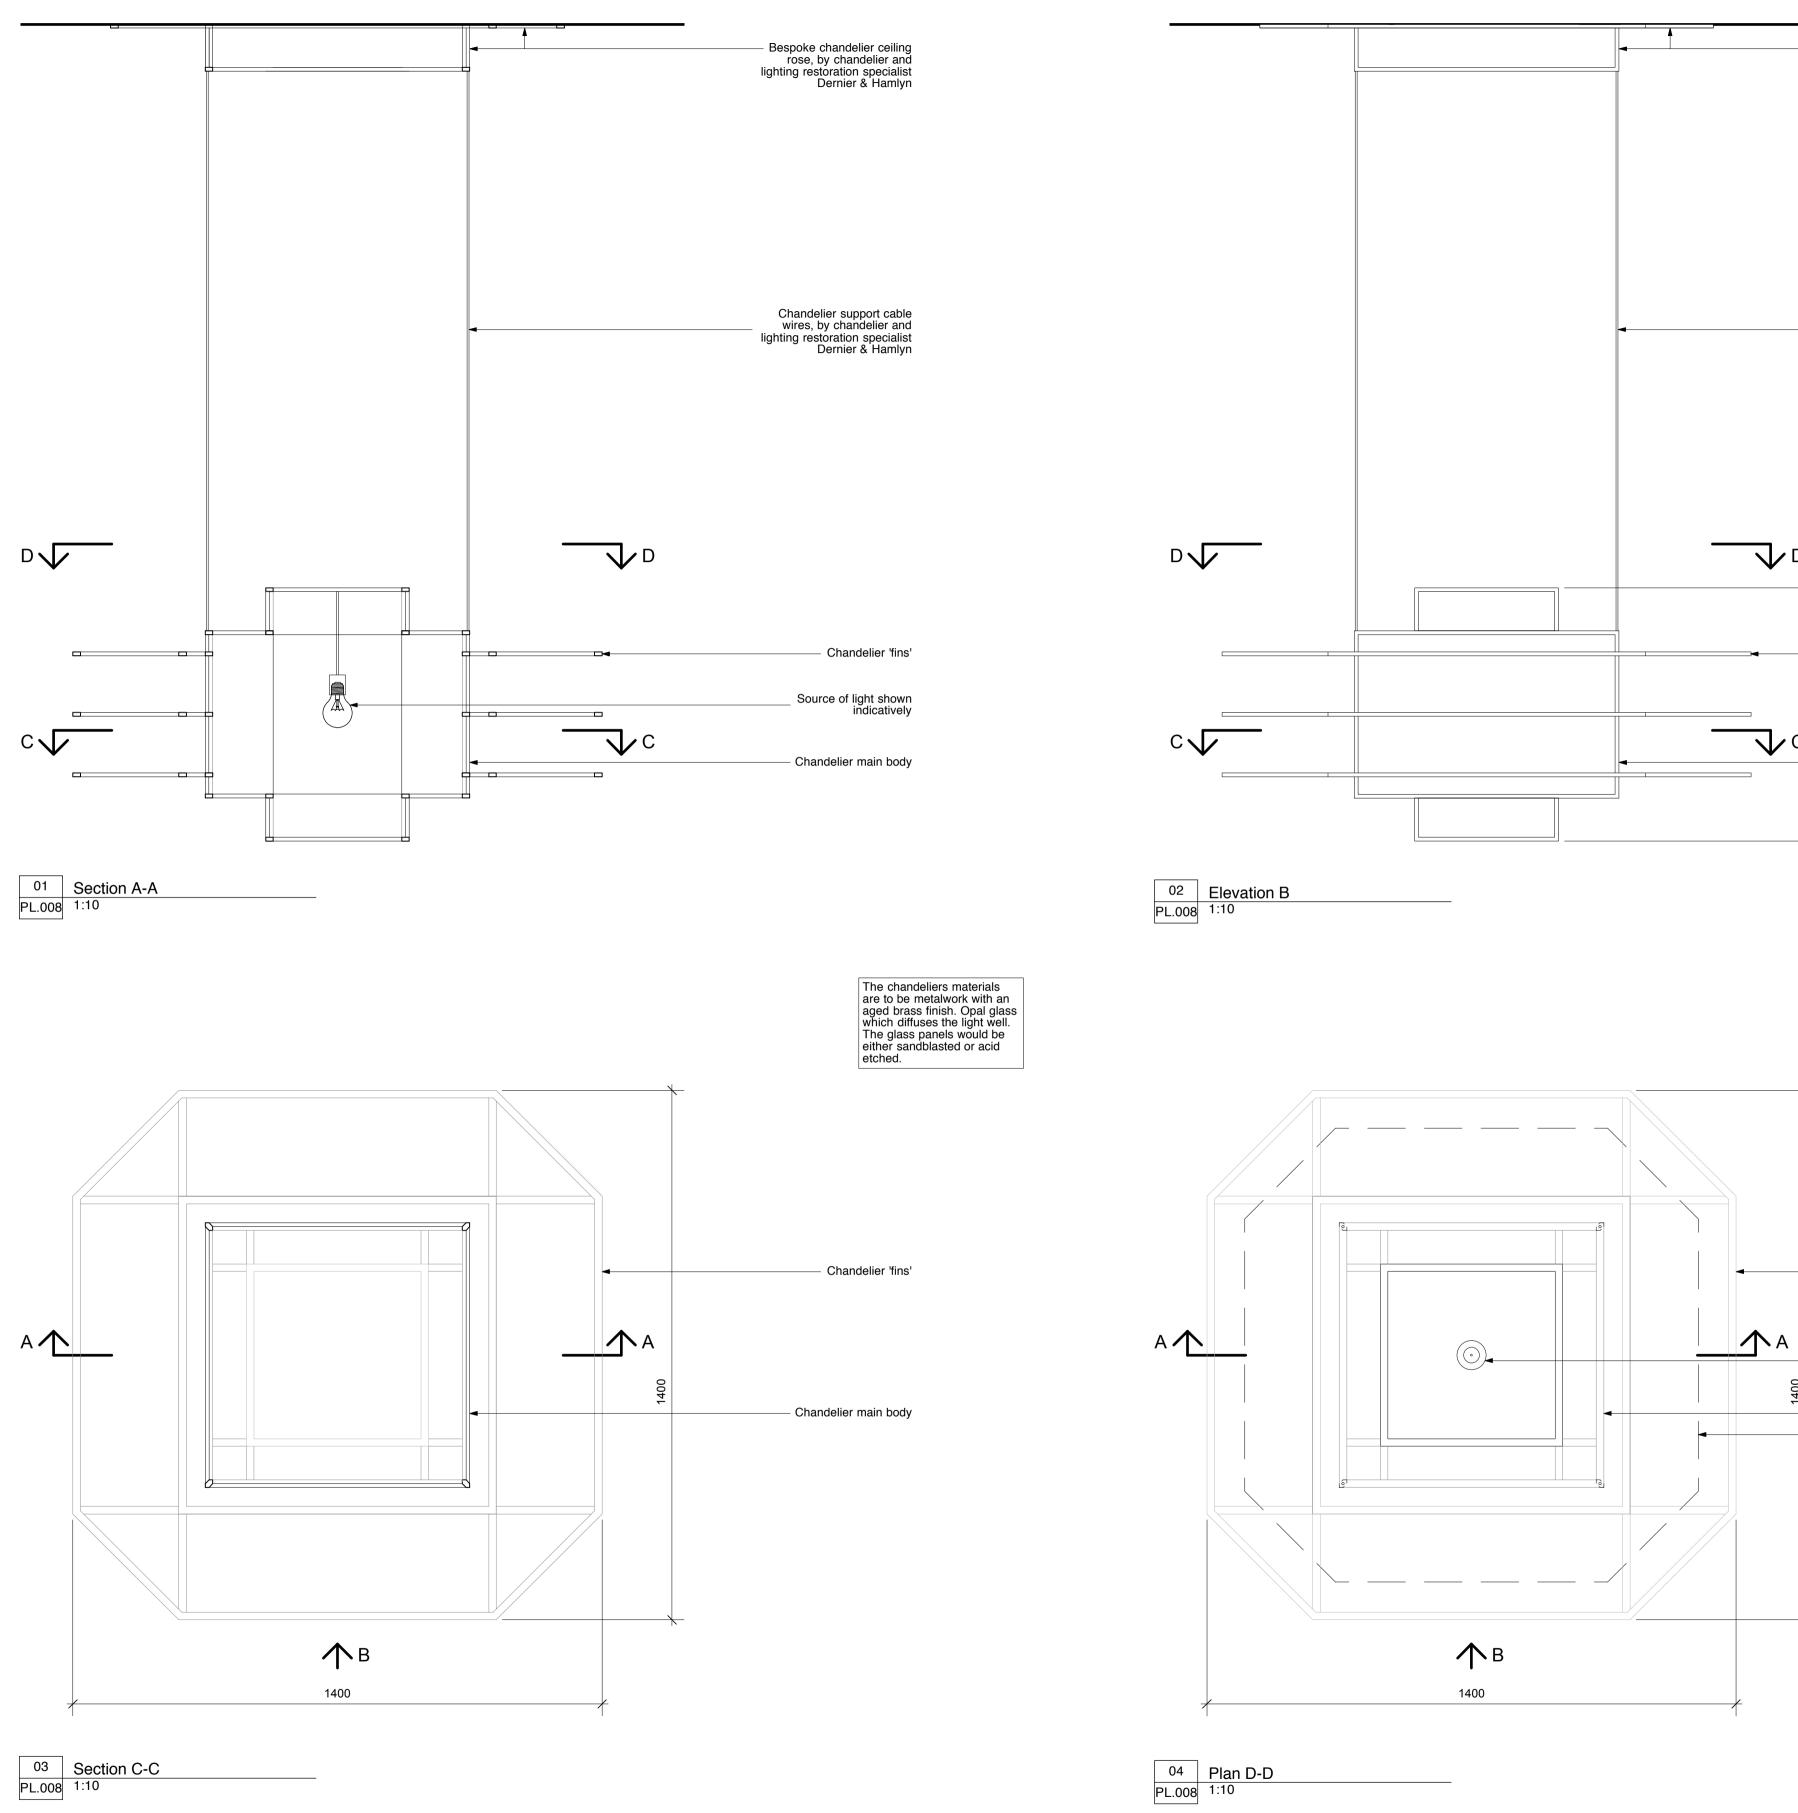

Note. Not for construction. This drawings is indicative only, for listed building consent approval planning, and that chandeliers are to be manufactured by chandelier and lighting restoration specialist Dernier & Hamlyn

LONDON SCHOOL of HYGIENE &TROPICAL MEDICINE

Bespoke chandelier ceiling rose, by chandelier and lighting restoration specialist Dernier & Hamlyn

Chandelier support cable wires, by chandelier and lighting restoration specialist Dernier & Hamlyn

Chandelier 'fins' - Chandelier main body

|      | Chandelier 'fins'                    |
|------|--------------------------------------|
|      | Source of light shown                |
| 1400 | indicatively<br>Chandelier main body |
|      | Ceiling rose above shown dotted.     |
|      |                                      |
|      |                                      |

London School of Hygiene & Tropical Medicine **Library** Client name **Project title** Drawing name Main Library Chandelier Sketch 1:10@A1 Status Scale Planning NOV 2016 Drawn RK Checked JB Date JB www.bissetadams.co. info@bissetadams.co. 17-21 Wenlock Road, London N1 70 LH005 (PL) 008

The chandeliers materials are to be metalwork with an aged brass finish. Opal glass which diffuses the light well. The glass panels would be either sandblasted or acid etched. Refer to (09) 401 Chandelier Sketch.