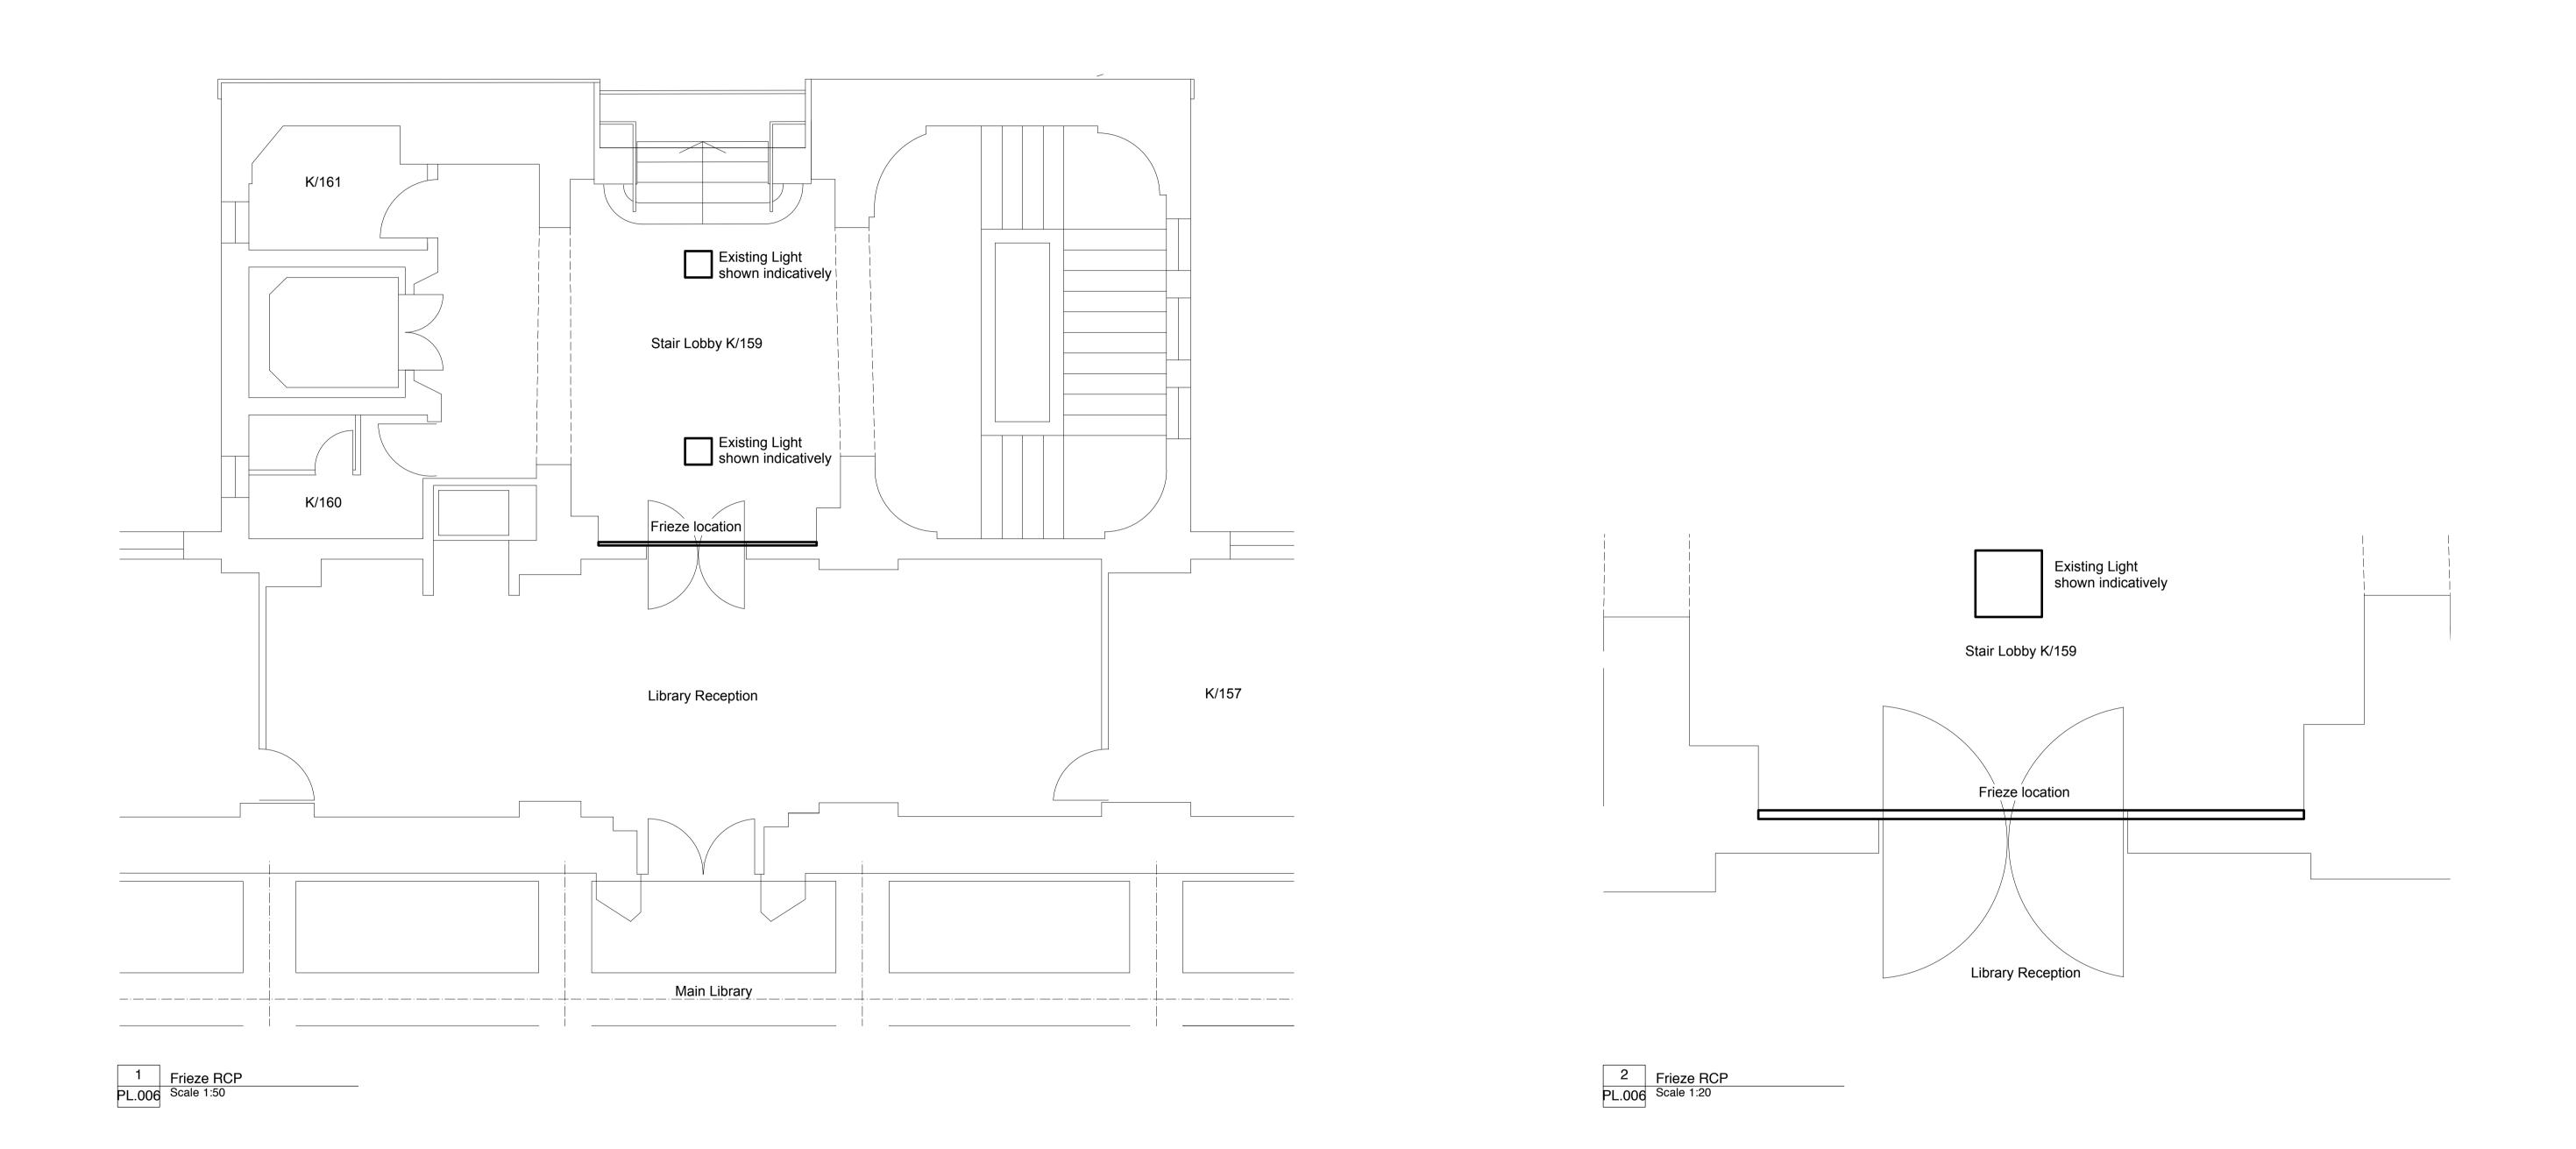

Client nameLondon School of Hygiene &<br/>Tropical MedicineProject titleLibraryDrawing nameFrieze Lighting Sketch Planning Scale 1:50 1:20 @A1 Status NOV 2016 Drawn RK Checked JB Date P1 17-21 Wenlock Road, London N1 7G LH005 (PL) 006 Drawing