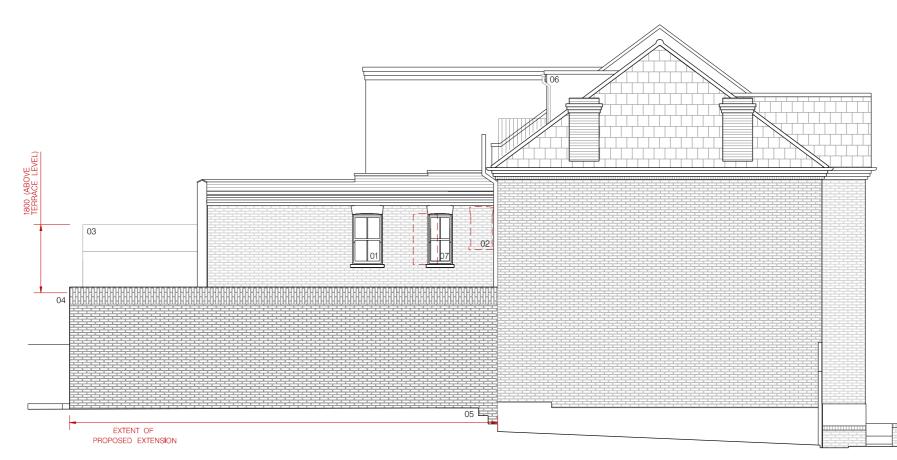

- NEW DOUBLE-GLAZED SASH WINDOW TO REPLACE EXISTING EXISTING WINDOW INFILLED TERRACE WITH OBSCURED PRIVACY SCREEN AND BALUSTRADE NEW REAR/SIDE INFILL EXTENSION IN BRICKWORK NEW STEPS

.

.

- 01 02 03 04 05 06 07
- NEW DOUBLE-GLAZED SASH WINDOW TO REPLACE EXISTING IN SLIGHTLY ADJUSTED LOCATION TO SUIT INTERNAL RECONFIGURATIONS.