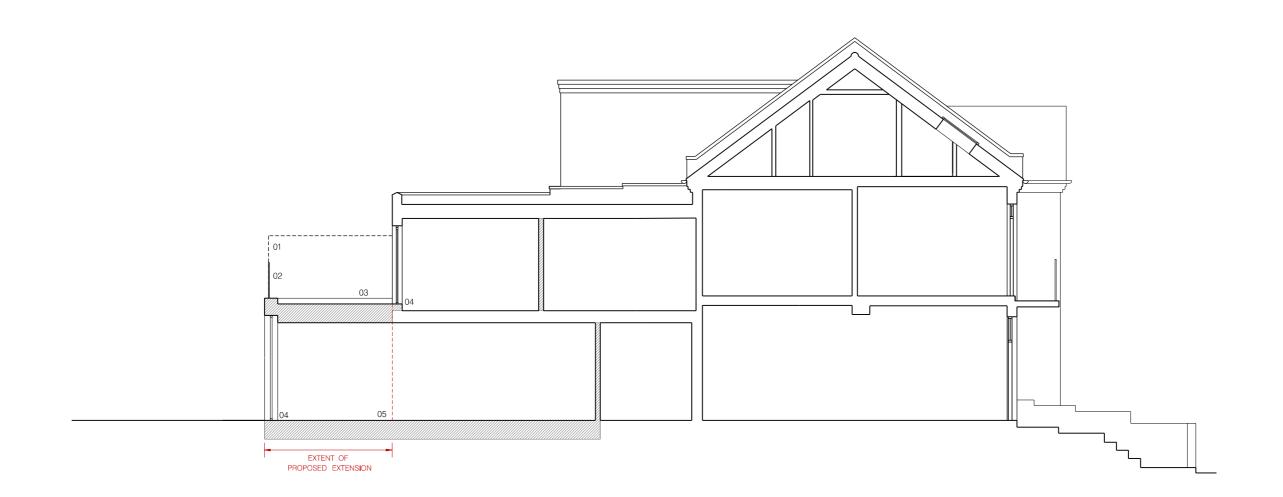

OBSCURED PRIVACY SCREEN
BALUSTRADE
NEW TERRACE
NEW GLAZING SYSTEM
NEW REAR EXTENSION

01 02 03 04 05

DENOTES EXTENT OF NEW WALLS

EXISTING INFORMATION PROVIDED BY CLIENT

ALL WORKS TO BE IN ACCORDANCE WITH CURRENT BUILDING REGULATIONS AND TO BE READ AND CONSTRUCTED IN CONJUNCTION WITH A SCHEDULE OF WORKS DOCUMENT AND STRUCTURAL ENGINEER'S INFORMATION