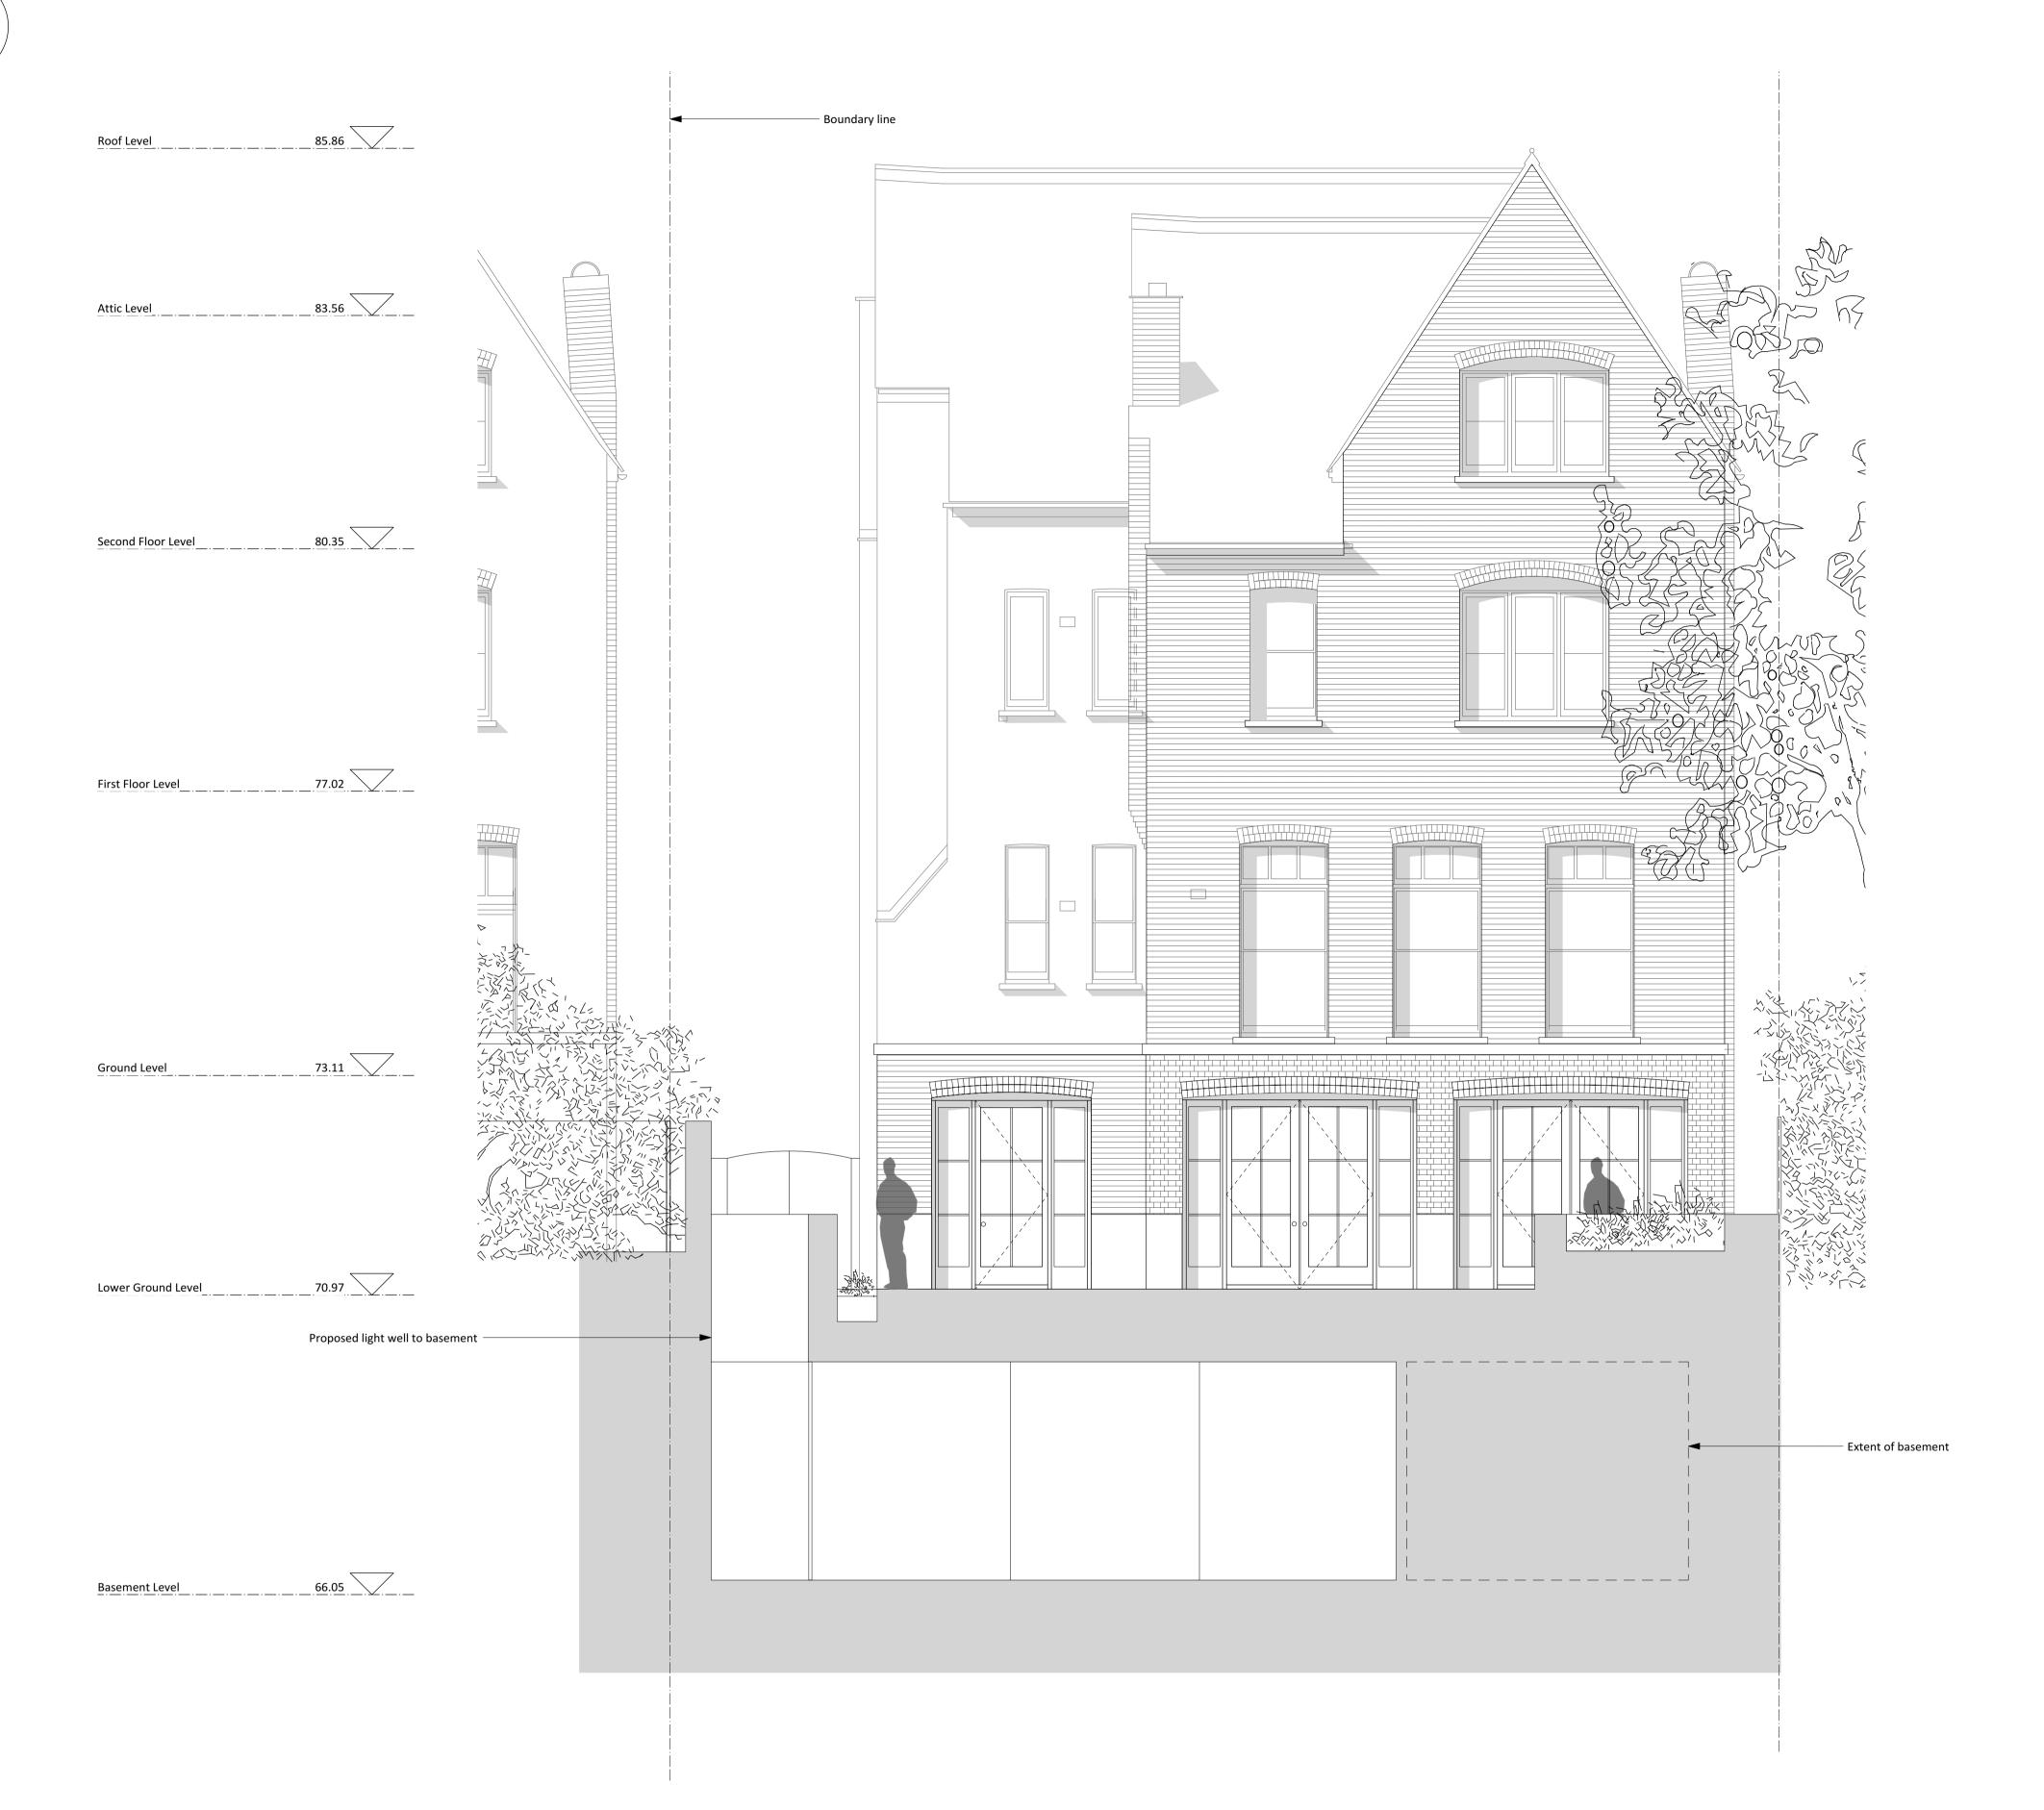

28 Maresfield Gardens, NW3 5SX

Proposed Section CC

Drawing No.: 1931 / AS - 113

Drawing Title:

Date 05/08/2016

1:50 @ A1 1:100 @ A3

Scale

greenwayarchitects