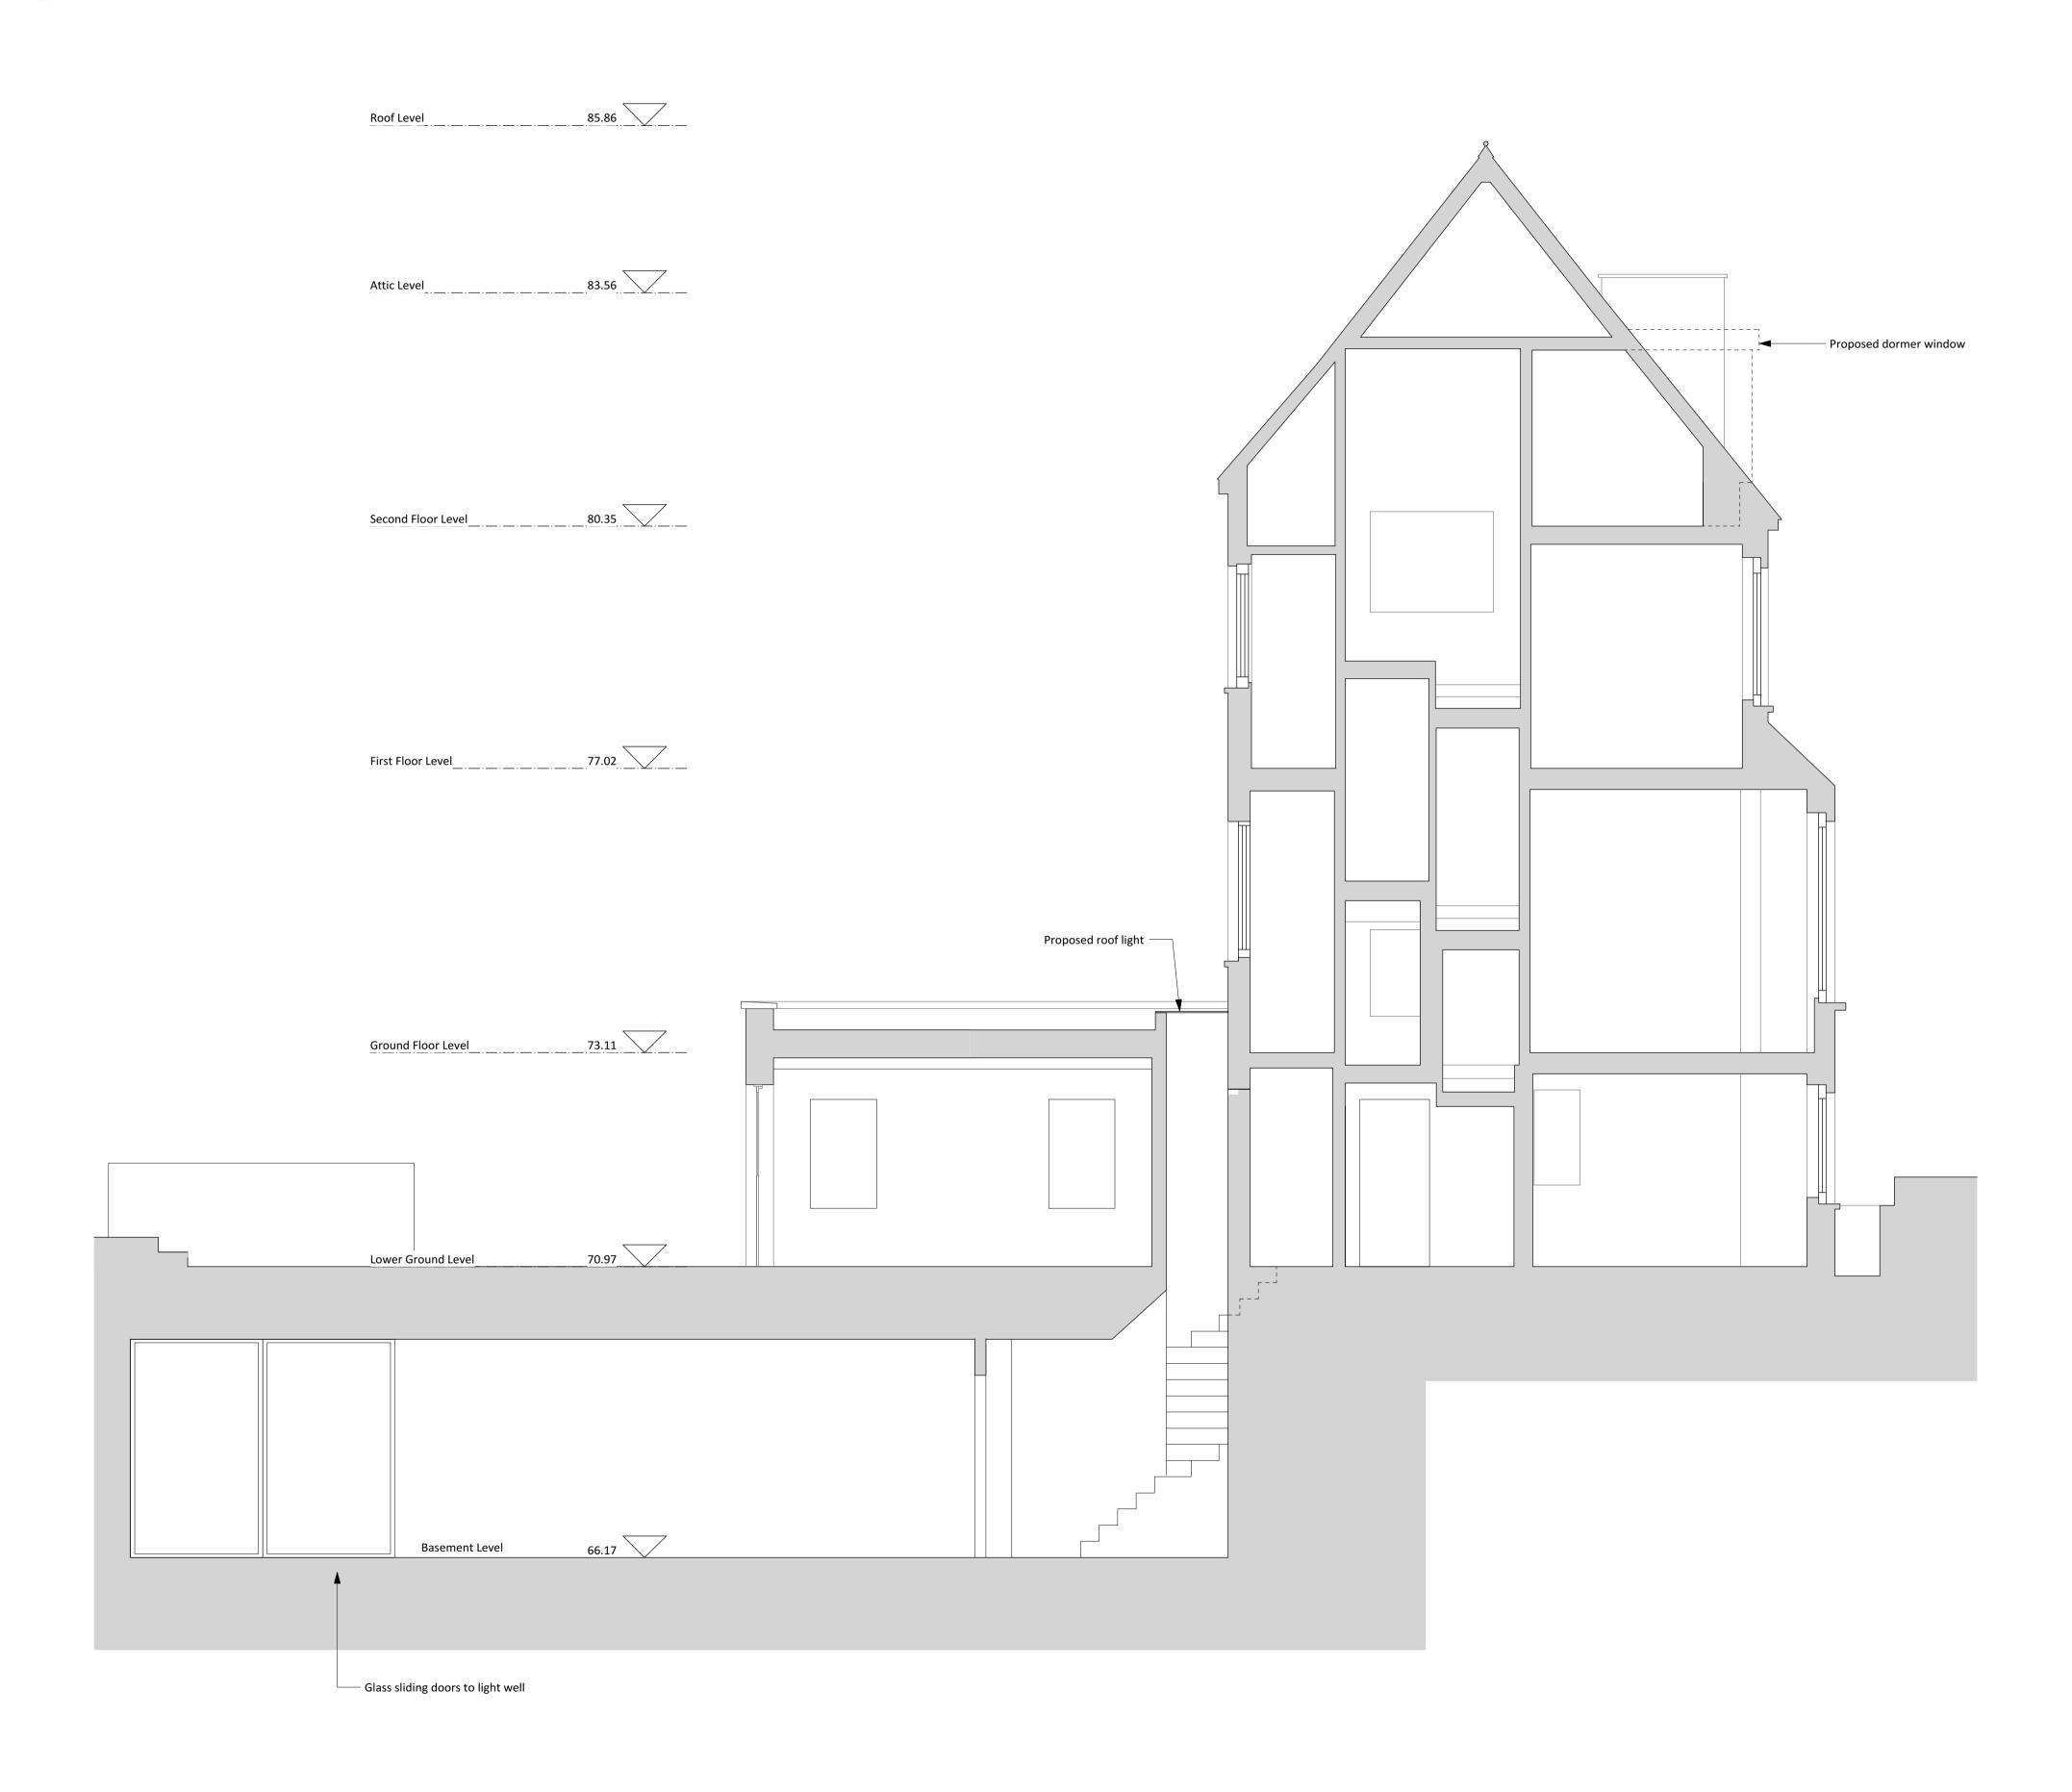

Project:

28 Maresfield Gardens, NW3 5SX

Drawing Title:
Proposed Section BB

Drawing No.: 1931 / AS - 112

Date 05/08/2016

Scale 1:50 @ A1 1:100 @ A3

greenwayarchitects

Branch Hill Mews, London NW3 7LT