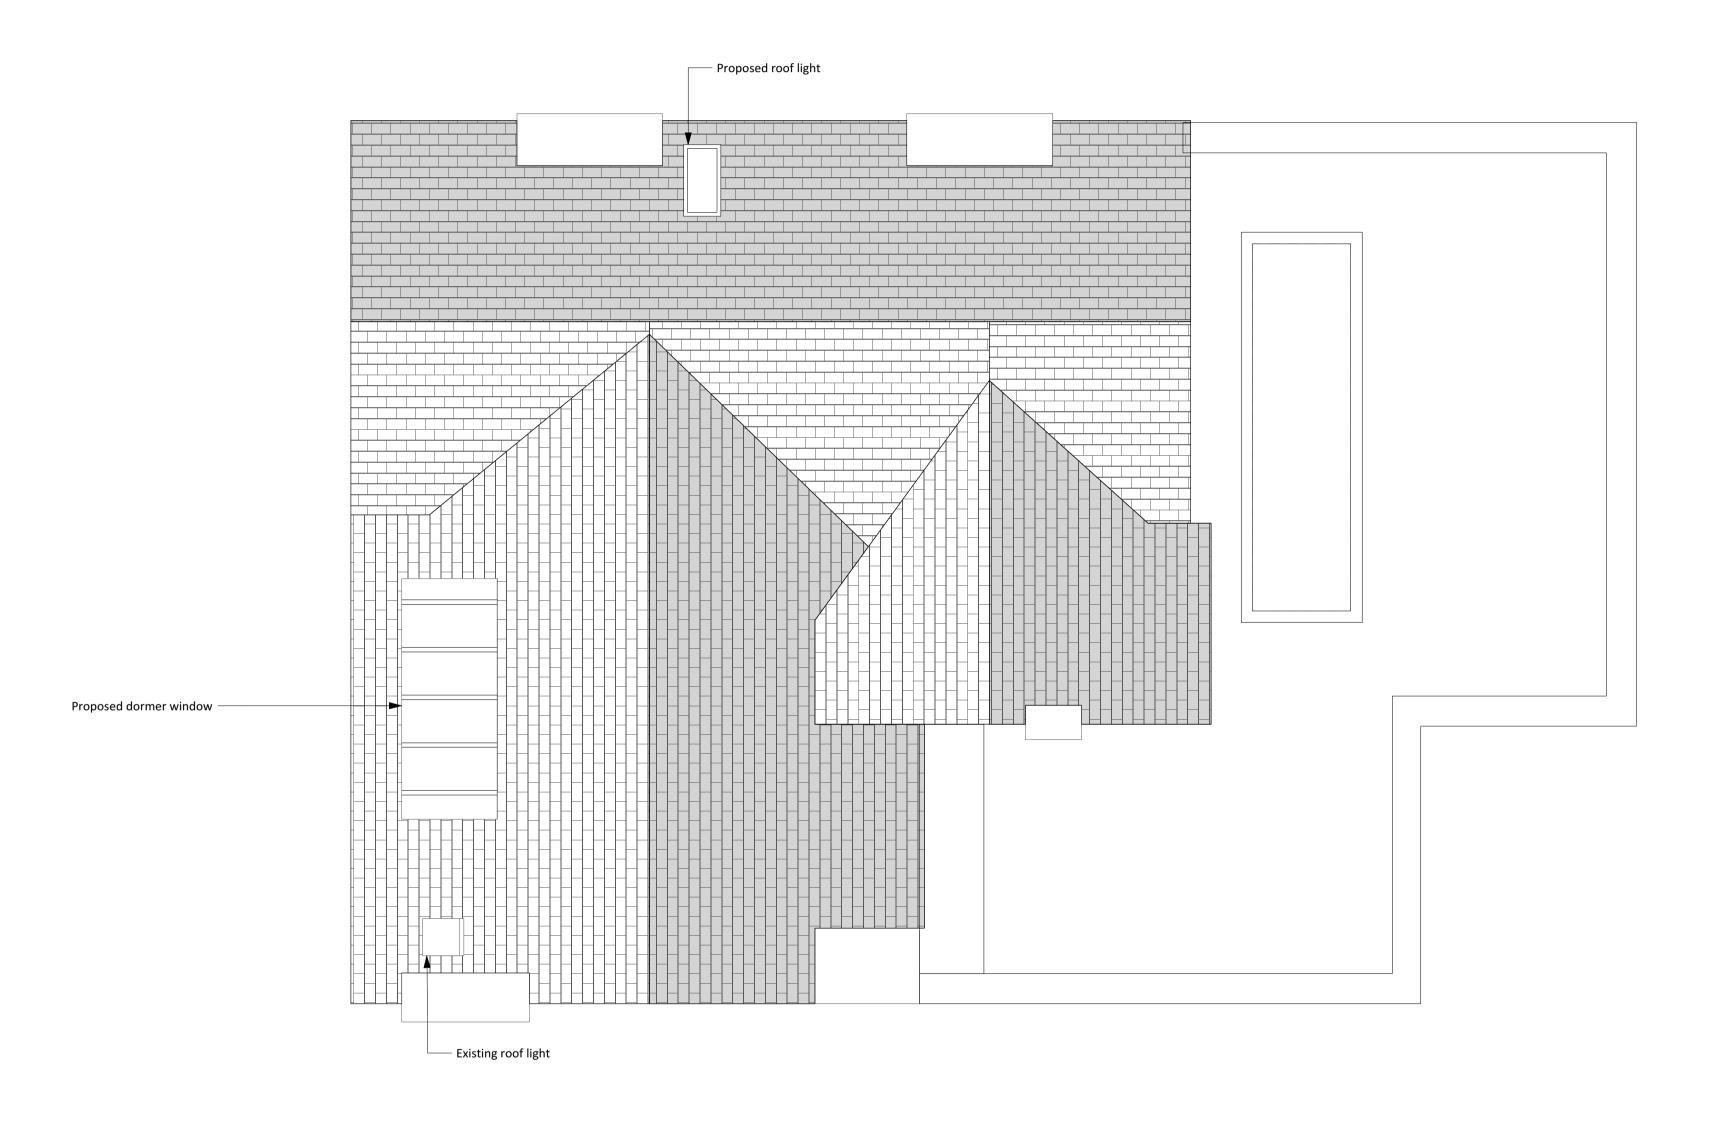

28 Maresfield Gardens, NW3 5SX

Drawing Title: Proposed Roof Plan

Drawing No.: 1931 / AP - 114

05/08/2016

1:50 @ A1 1:100 @ A3

Scale

greenwayarchitects Branch Hill Mews, London NW3 7LT

Tel +44 (0)20 7435 6091 www.greenwayarchitects.co.uk