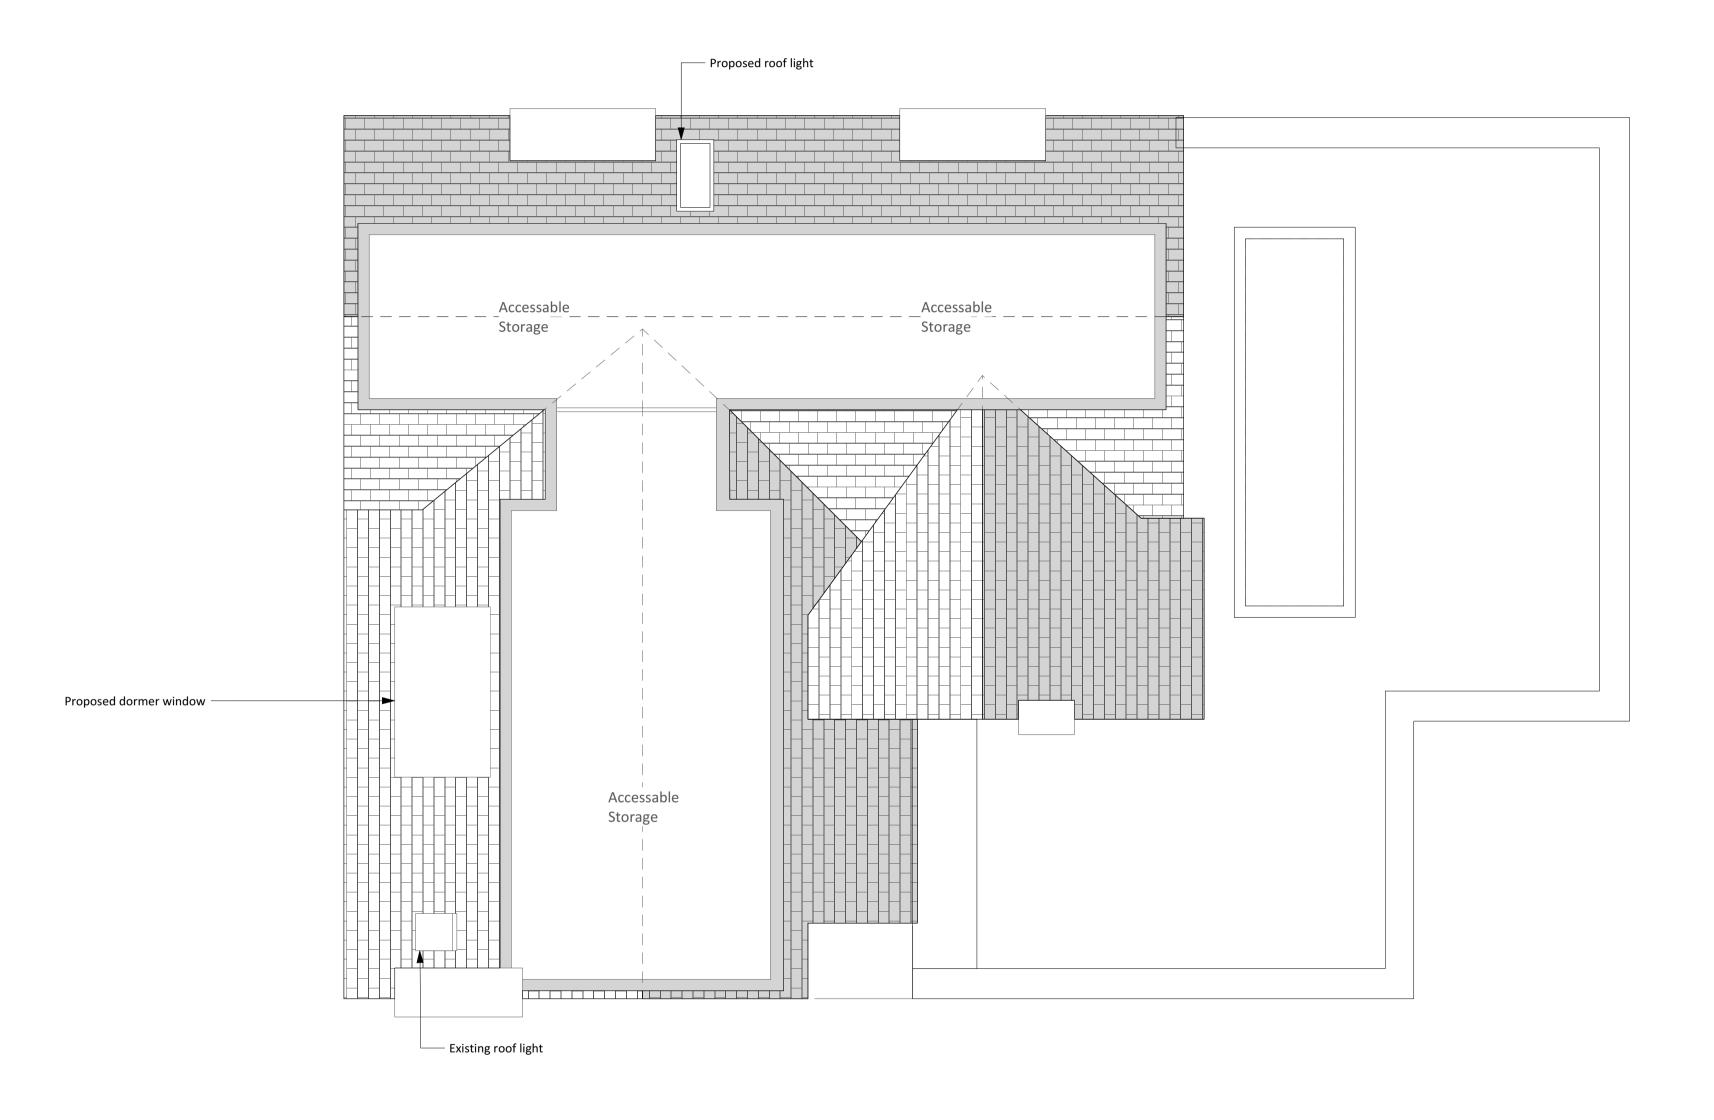

28 Maresfield Gardens, NW3 5SX

Drawing Title: Proposed Attic Plan

> Drawing No.: 1931 / AP - 107

Scale 1:50 @ A1 1:100 @ A3 05/08/2016

greenwayarchitects Branch Hill Mews, London NW3 7LT Tel +44 (0)20 7435 6091 www.greenwayarchitects.co.uk