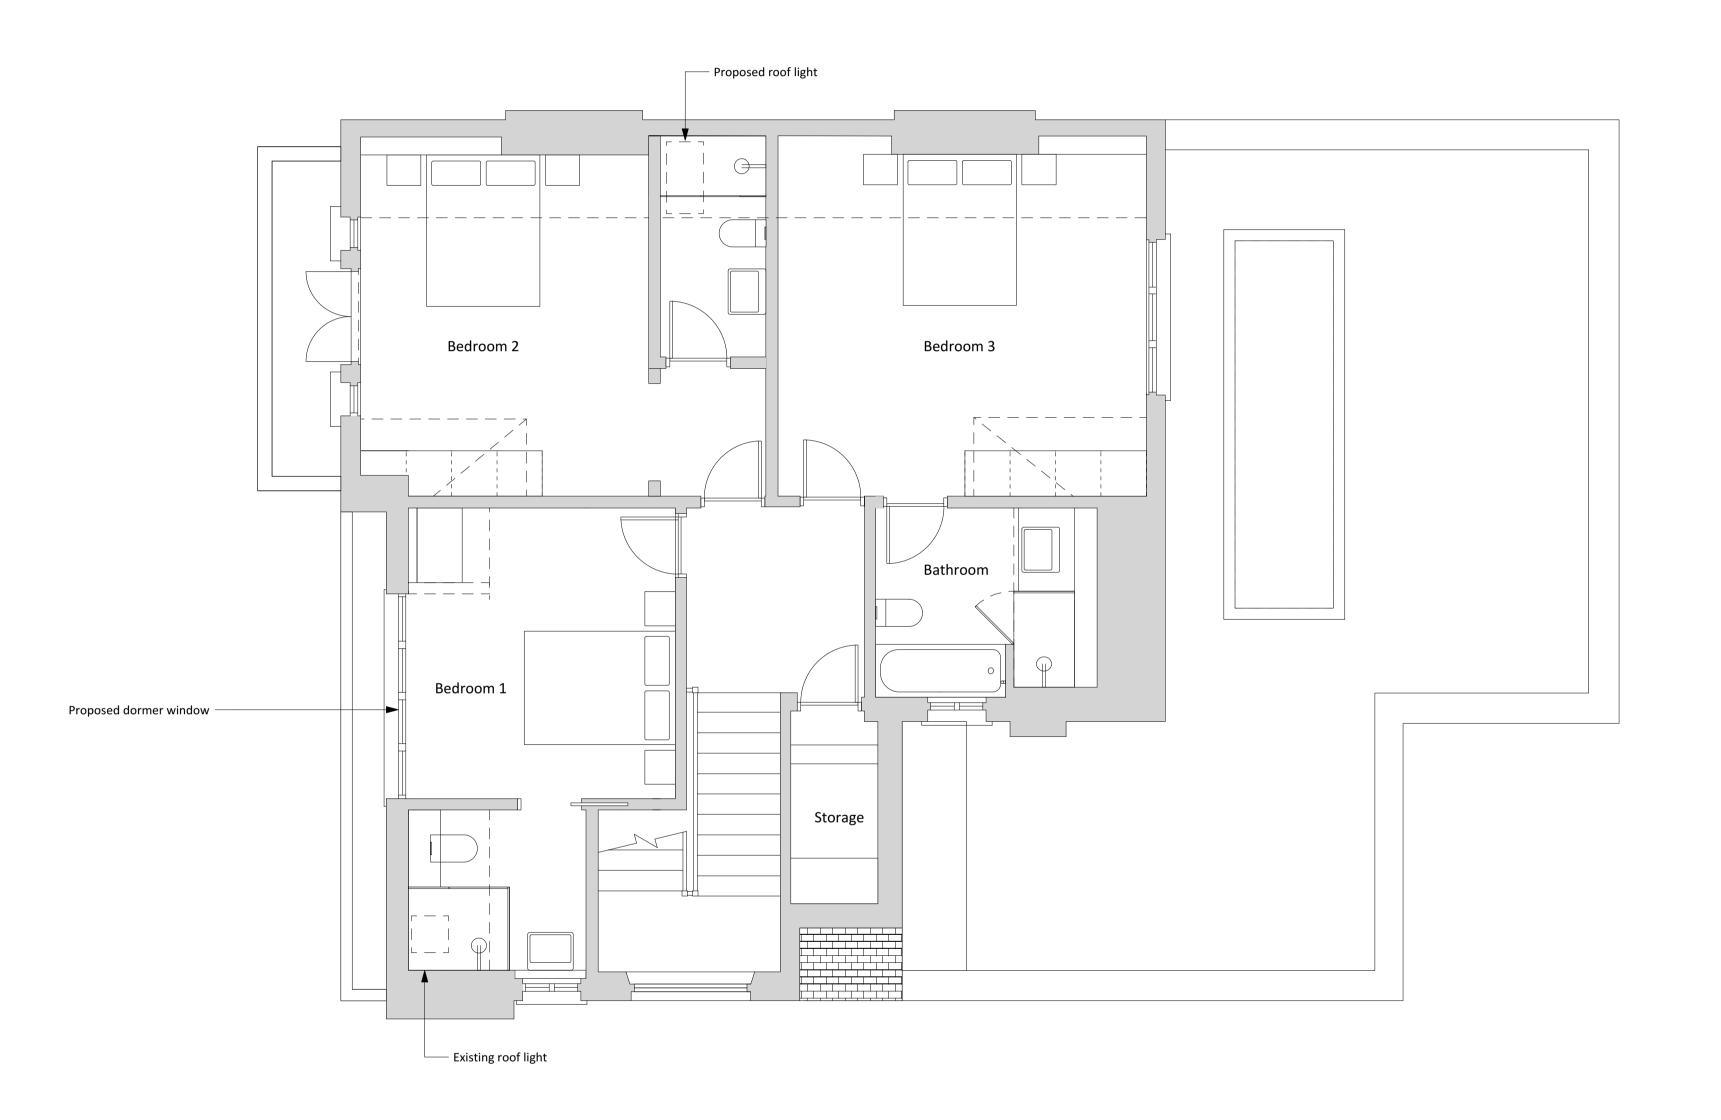

Project:

28 Maresfield Gardens, NW3 5SX

Drawing Title:
Proposed Second Floor Plan

•

1931 / AP - 106

Drawing No.:

Date 05/08/2016

1:50 @ A1 1:100 @ A3