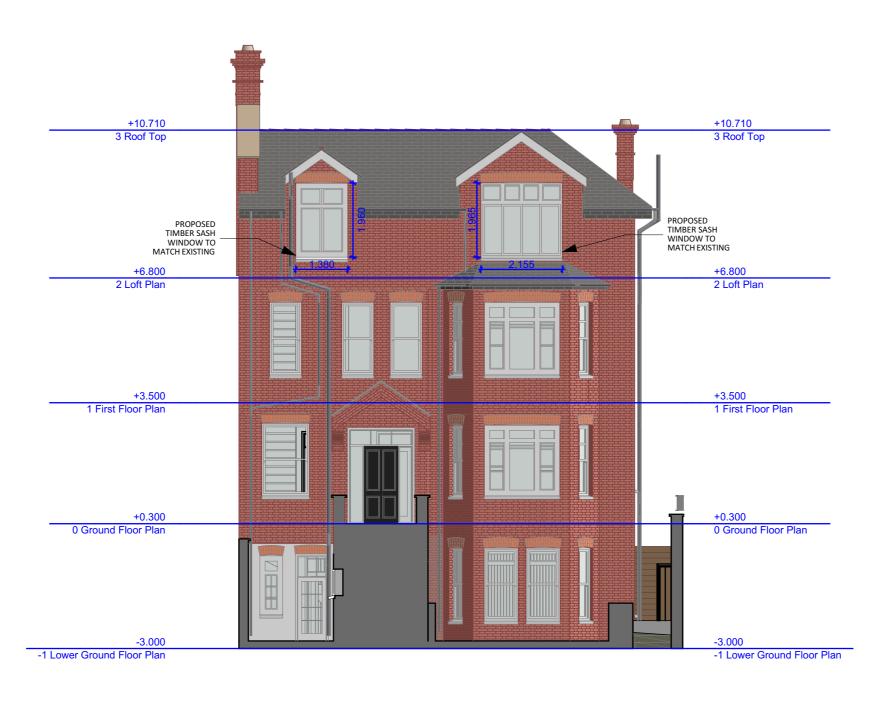

### Proposed\_Front\_Elevation

2m 10m

|--|

ZANOPLY www.zanoply.co.uk

Site info@zanoply.co.uk Flat D, 10 Chesterford Gardens, NW3 7DE

Project Replacement of 4 x Windows

Drawing Scale 1:100

Date **Prepared** 30.11.2016

Notes All copyrights are reserved to Zanoply and consent should be sought for non-commercial use.

3. The contractor is responsible for checking all 3. Inc contractor is responsible for checking all dimmensions before commencing works.

4. Zanoply is a trade name under Semsettin Karahan 5. Should not be scaled from this drawing.

6. Any discrepancy found should be brought to the attention of the designer.