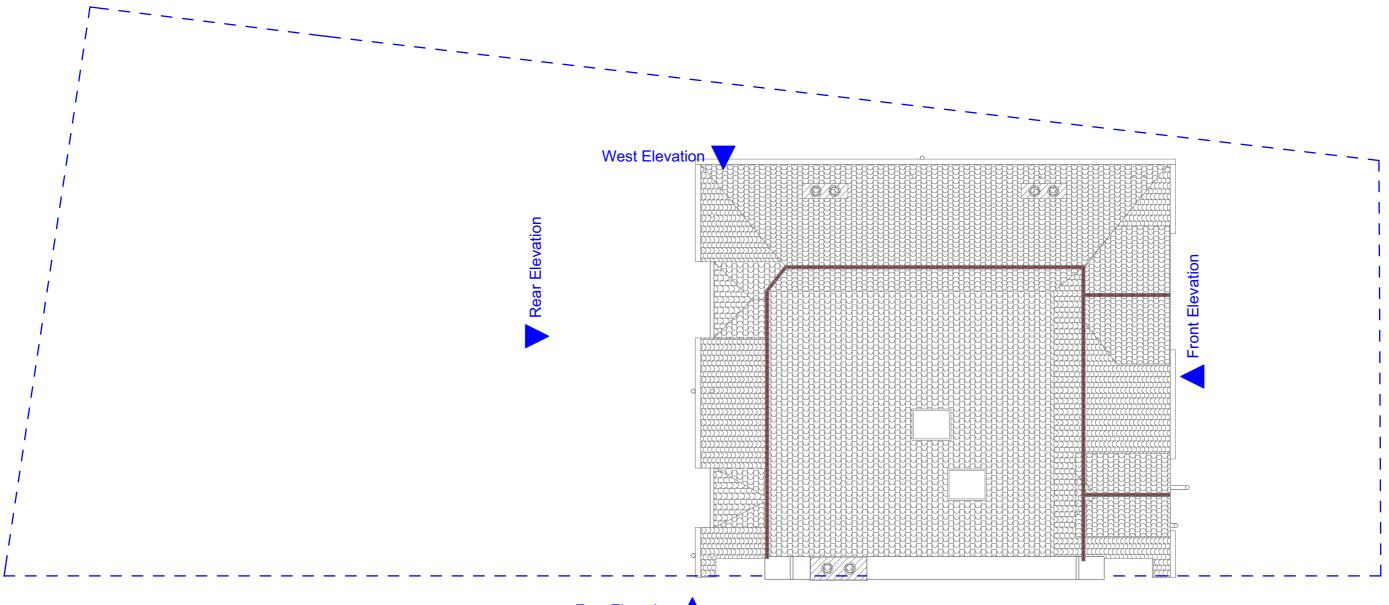

### Proposed\_Front\_Elevation

2m 10m

|--|

ZANOPLY www.zanoply.co.uk

Site info@zanoply.co.uk Flat D, 10 Chesterford Gardens, NW3 7DE

Project Replacement of 4 x Windows

Drawing Scale 1:100

Date **Prepared** 30.11.2016