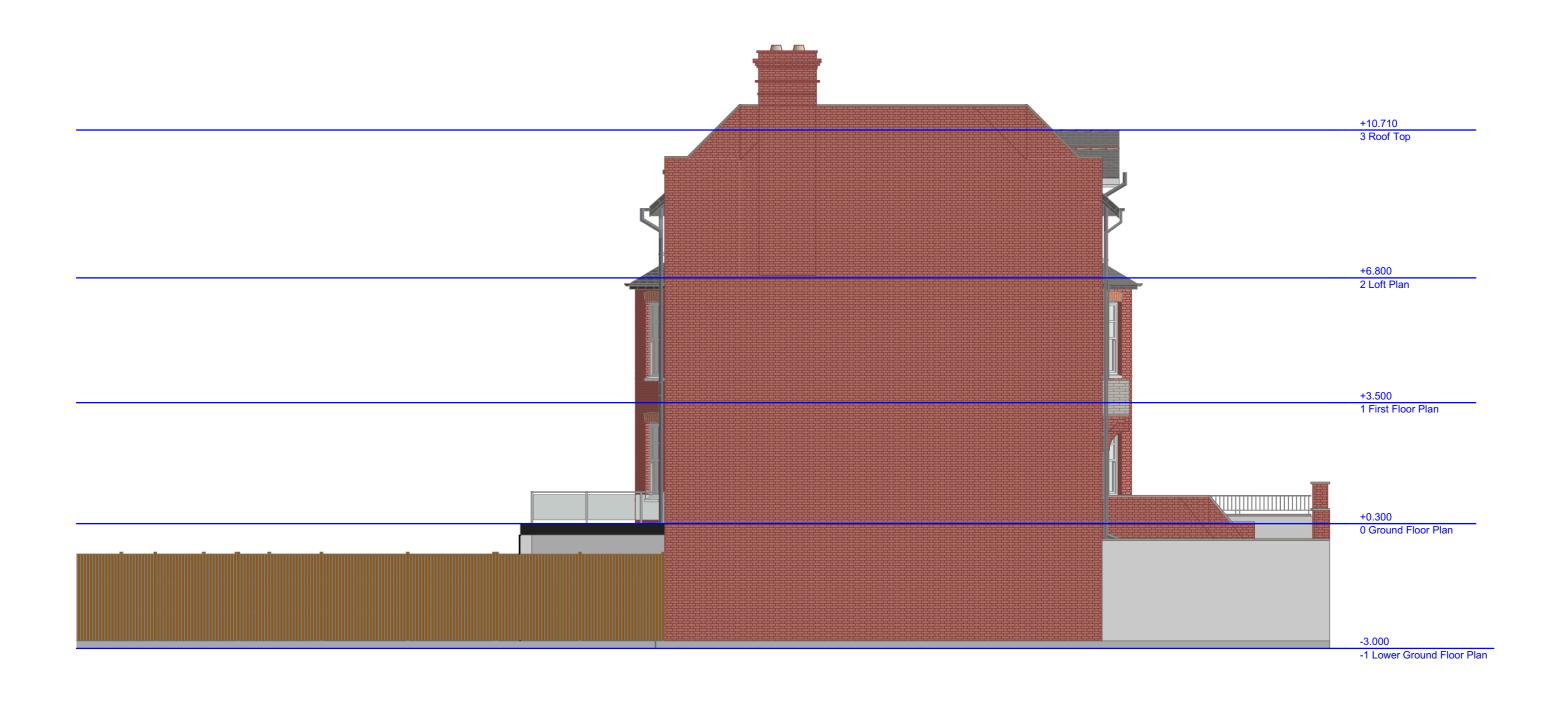

### Proposed\_Front\_Elevation

2m 10m

|--|

ZANOPLY www.zanoply.co.uk

Site info@zanoply.co.uk Flat D, 10 Chesterford Gardens, NW3 7DE

Project Replacement of 4 x Windows

Drawing Scale 1:100

Date **Prepared** 30.11.2016