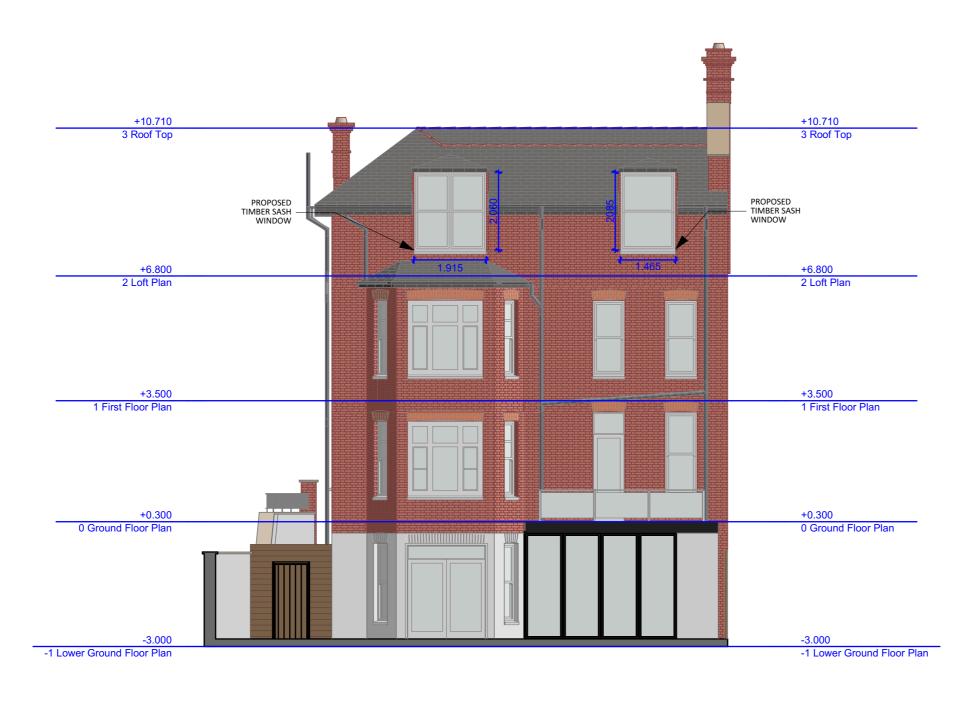

## Proposed\_Rear\_Elevation

ZANOPLY info@zanoply.co.uk Flat D, 10 Chesterford www.zanoply.co.uk

Site Gardens, NW3 7DE

Project Replacement of 4 x Windows

Drawing Scale 30.11.2016 1:100

Date **Prepared** 

Notes

All copyrights are reserved to Zanoply and consent should be sought for non-commercial use.

In contractor is responsible for checking all dimmensions before commencing works.
 A Zanoply is a trade name under Semsettin Karahan 5. Should not be scaled from this drawing.
 Any discrepancy found should be brought to the attention of the designer.