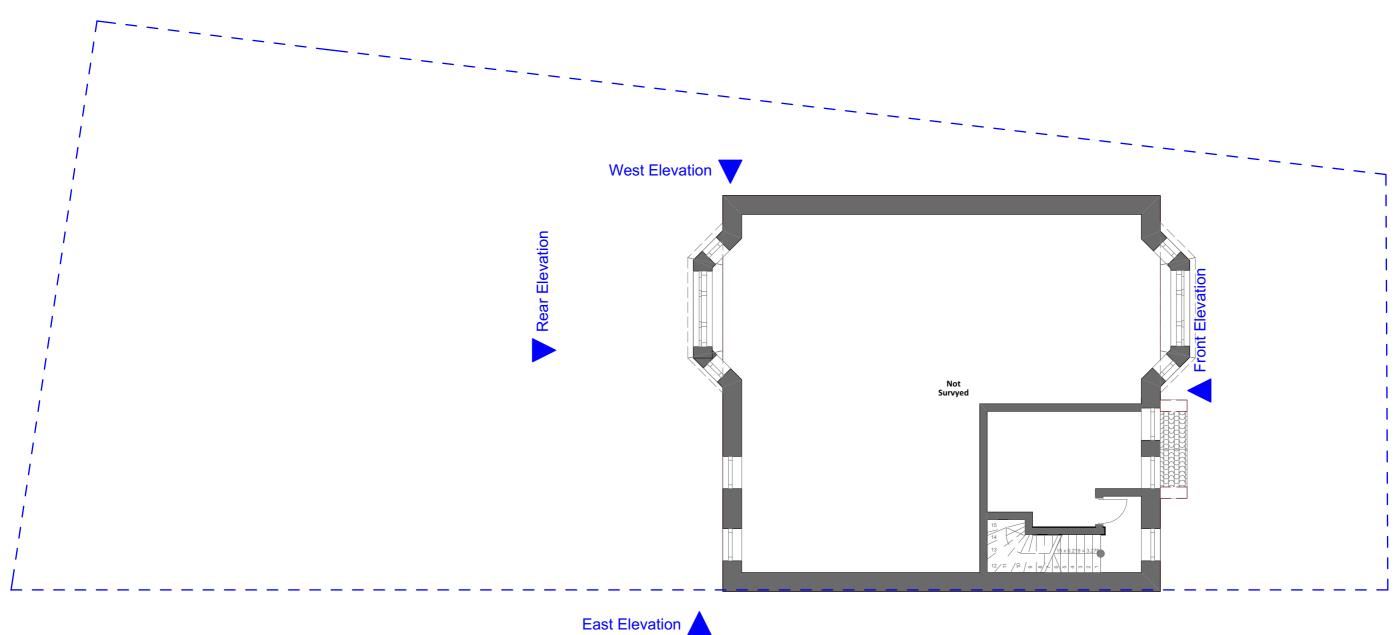

Existing\_Lower\_Ground\_Floor\_Plan

ZANOPLY info@zanoply.co.uk Flat D, 10 Chesterford www.zanoply.co.uk

Site Gardens, NW3 7DE

Project Replacement of 4 x Windows

Drawing Scale 1:100

Date **Prepared** 30.11.2016