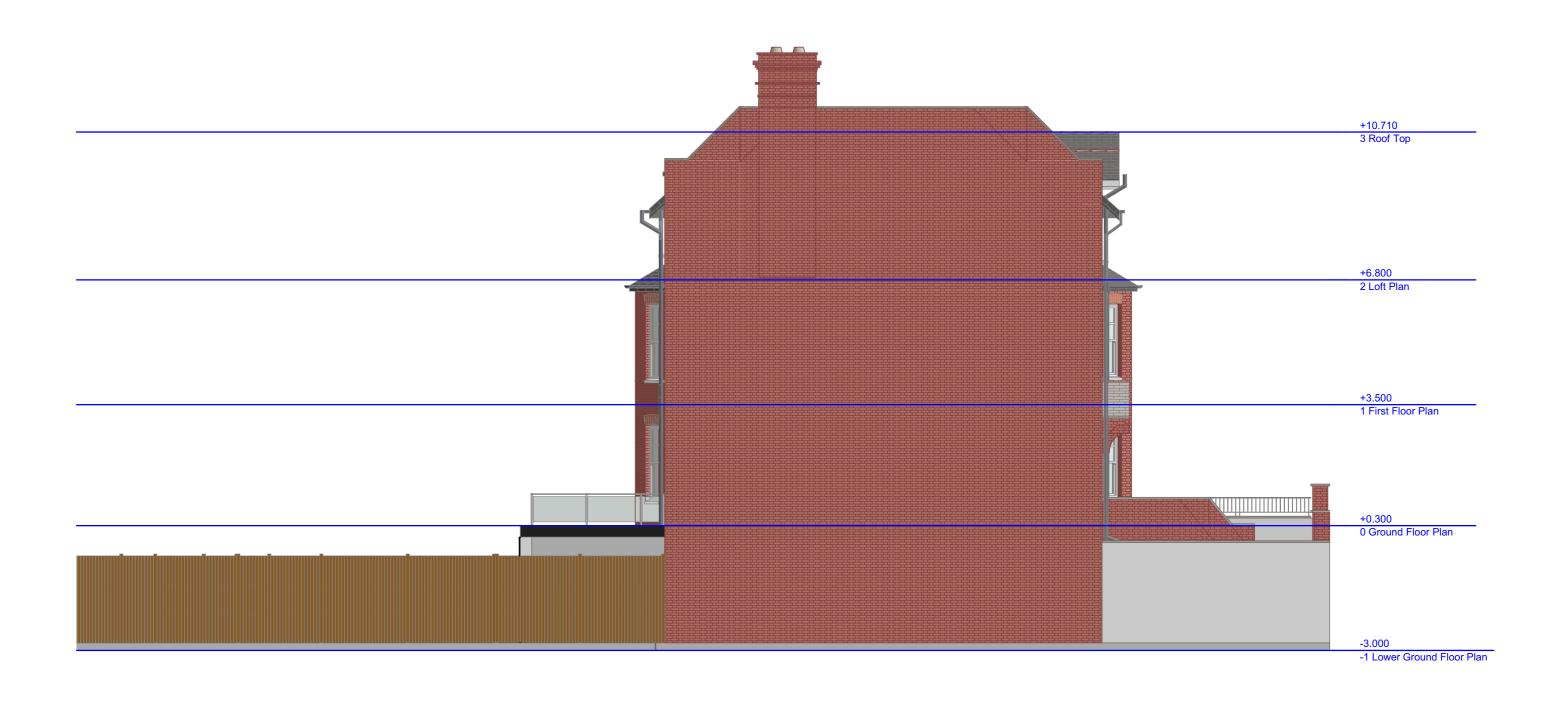

## Existing\_Rear\_Elevation

ZANOPLY info@zanoply.co.uk Flat D, 10 Chesterford www.zanoply.co.uk

Site Gardens, NW3 7DE

Project Replacement of 4 x Windows

Drawing Date Scale **Prepared** 30.11.2016 1:100

Notes