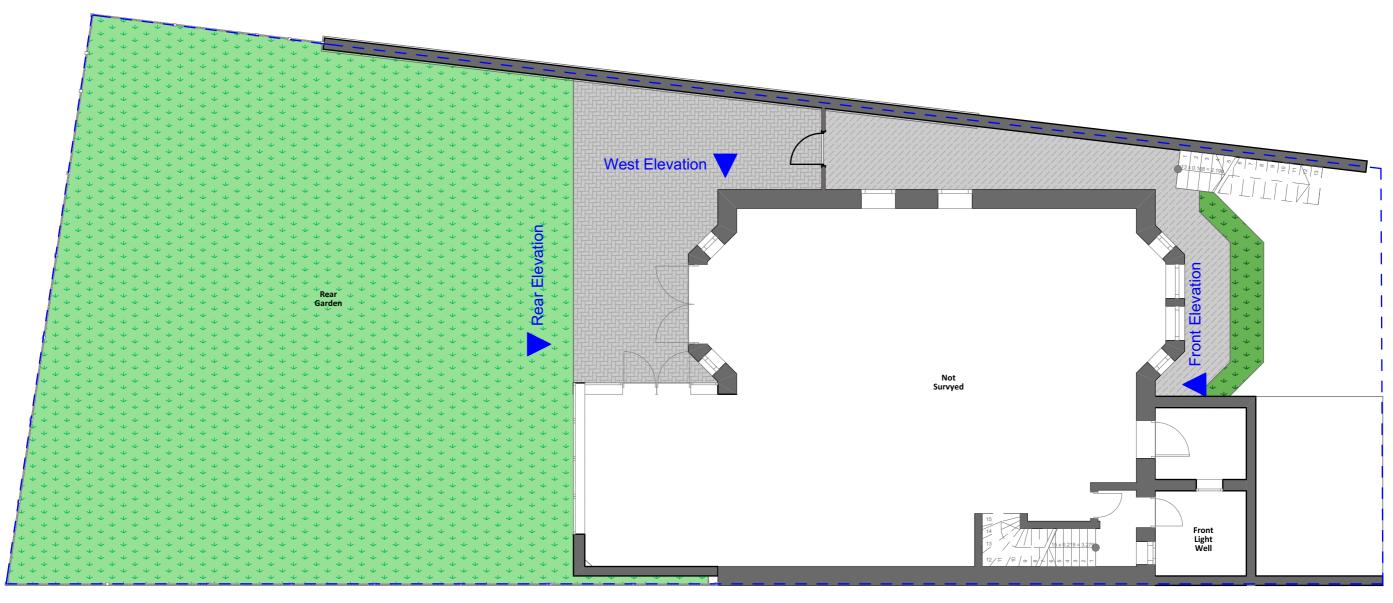

Existing\_Lower\_Ground\_Floor\_Plan

ZANOPLY info@zanoply.co.uk Flat D, 10 Chesterford www.zanoply.co.uk

Site Gardens, NW3 7DE

Project Replacement of 4 x Windows

Drawing Scale 1:100

Date **Prepared** 30.11.2016