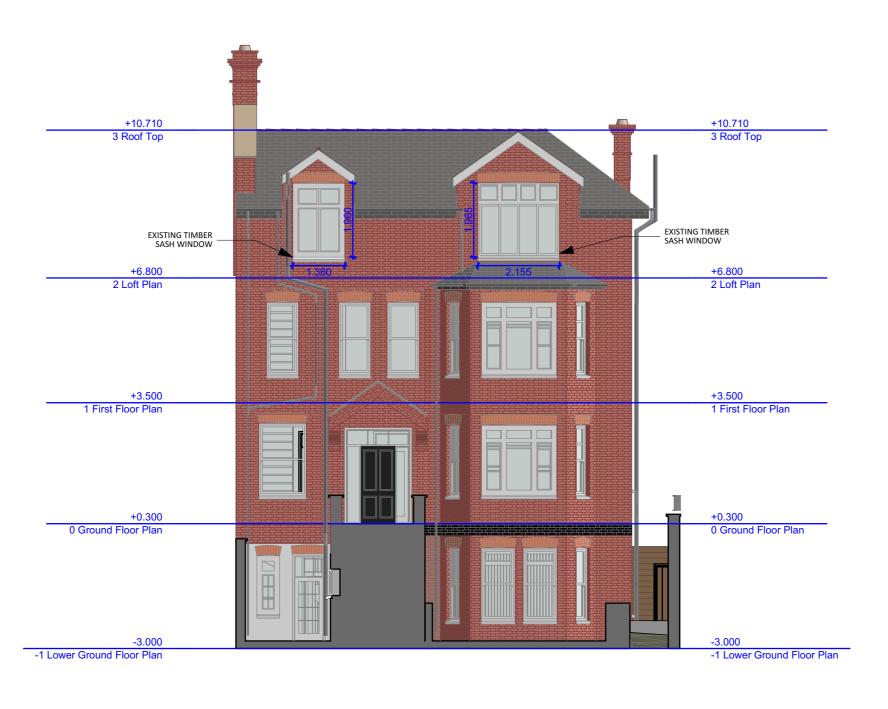

## Existing\_Front\_Elevation

2m 10m

|--|

ZANOPLY info@zanoply.co.uk | Flat D, 10 Chesterford www.zanoply.co.uk

Site Gardens, NW3 7DE

Project Replacement of 4 x Windows

Drawing Scale 1:100

Date **Prepared** 30.11.2016