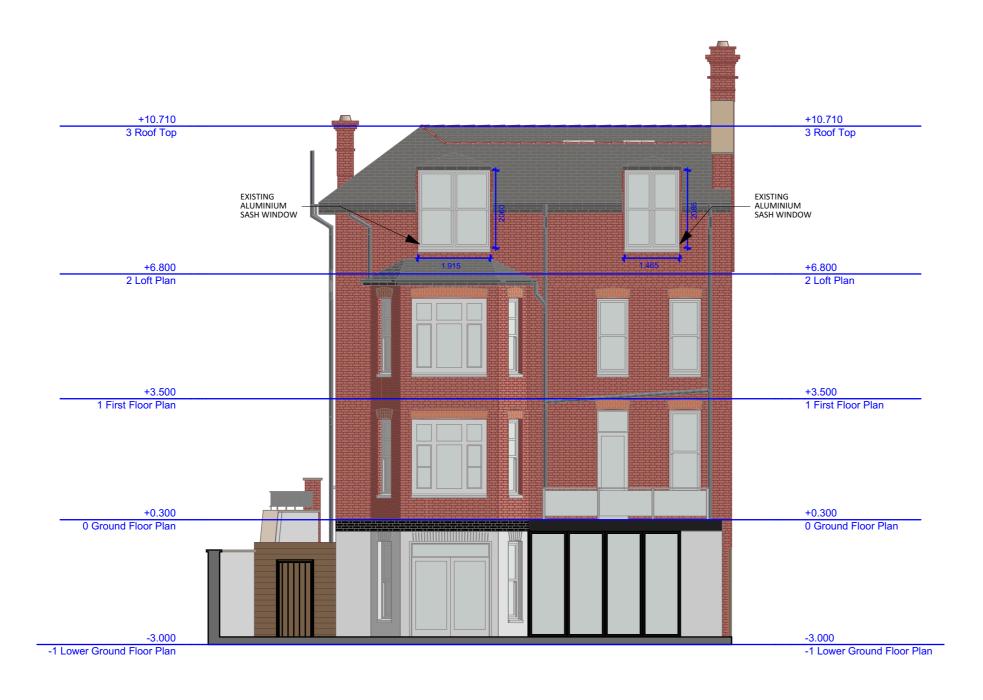

## Existing\_Rear\_Elevation

ZANOPLY info@zanoply.co.uk Flat D, 10 Chesterford www.zanoply.co.uk

Site Gardens, NW3 7DE

Project Replacement of 4 x Windows

Drawing Date Scale **Prepared** 30.11.2016 1:100

Notes