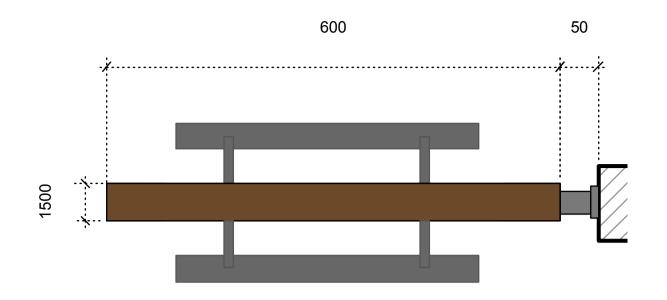

 3
 PROPOSED PUB SIGN - SIDE ELEVATION

 PLN-03
 Scale: 1:5

REFERENCE IMAGE OF PUB SIGN DECALS

| CODE:                     | DATE:                             | DESCRIP                 | TION:                     |                                                                |
|---------------------------|-----------------------------------|-------------------------|---------------------------|----------------------------------------------------------------|
| -                         | 24.11.16                          | PLANNI                  | NG                        |                                                                |
|                           |                                   |                         |                           |                                                                |
|                           |                                   |                         |                           |                                                                |
|                           |                                   |                         |                           |                                                                |
|                           |                                   |                         |                           |                                                                |
|                           |                                   |                         |                           |                                                                |
|                           |                                   |                         |                           |                                                                |
|                           |                                   |                         |                           |                                                                |
|                           |                                   |                         |                           |                                                                |
|                           |                                   |                         |                           |                                                                |
|                           |                                   |                         |                           |                                                                |
|                           |                                   |                         |                           |                                                                |
|                           |                                   |                         |                           |                                                                |
|                           |                                   |                         |                           |                                                                |
|                           |                                   |                         |                           |                                                                |
|                           |                                   |                         |                           |                                                                |
|                           |                                   |                         |                           |                                                                |
|                           |                                   |                         |                           |                                                                |
|                           |                                   |                         |                           |                                                                |
|                           |                                   |                         |                           |                                                                |
|                           |                                   |                         |                           |                                                                |
|                           |                                   |                         |                           |                                                                |
|                           |                                   |                         |                           |                                                                |
|                           |                                   |                         |                           |                                                                |
|                           |                                   |                         |                           |                                                                |
|                           |                                   |                         |                           |                                                                |
|                           |                                   |                         |                           |                                                                |
|                           |                                   |                         |                           |                                                                |
|                           |                                   |                         |                           |                                                                |
|                           |                                   |                         |                           |                                                                |
| rı                        | JSS                               | ella                    | sage                      | estudio                                                        |
|                           |                                   | lichael's F<br>Lon      | House , 2 El<br>don SW1W  | lizabeth Street<br>7 9RB                                       |
| THIS I                    | ORAWING                           | Т: С                    | 020 7730 3                |                                                                |
| COPYR<br>IS ISS           | IGHT IS RE                        | ESERVED T<br>HE CONDIT  | ΓΟ THEM AN<br>ΓΙΟΝ THAT Ι | ID THE DRAWING                                                 |
|                           | LY OR IN F<br>LL SAGE S           |                         | IOUT THE CO               | ONSENT IN WRITING OR                                           |
|                           |                                   | ,                       |                           | SPECIFICATIONS ARE TO I                                        |
| DISC<br>COM               | REPANCIE<br>IMENCEME              | s report<br>NT of WC    | ED TO RSS F<br>)RK.       | PRIOR TO THE                                                   |
| AND                       | HENCE IS                          | SUBJECT                 |                           | Rom Supplied Drawing<br>And Contractor                         |
| • CON                     |                                   | ΤΟ ΤΑΚΕ                 |                           | ILITY AND ENSURE ALL<br>QUES, FITTINGS AND                     |
| FINIS<br>REGI             | SHES ETC<br>JLATIONS              | CONFORM                 | TO THE REC<br>PPLICABLE C | QUIRED BUILDING<br>COUNTRY, AND TO THE                         |
| • ALL                     | SPECIFIED                         | ITEMS AR                | E TO BE INS               | ICERS SATISFACTION.<br>STALLED IN ACCORDANC                    |
| • ALL                     |                                   |                         |                           | iendations.<br>Dut to a high                                   |
| THIS D                    | RAWING I                          |                         |                           | JUNCTION WITH ALL                                              |
| OTHER<br>DRAW             | RELEVAN                           | NT CONSUI<br>WING FIXIN | LTANTS DRA                | AWINGS. ALL REQUESTEI<br>INSTRUCTION DETAILS T                 |
| CONTR                     | RACTORS <sup>-</sup>              | ТО СНЕСК                | AND APPRA                 | MENCEMENT OF WORK.<br>AISE DESIGN, FITTING OU<br>FFER SUITABLE |
| ALTER                     | NATIVES                           | to the de               | SIGNERS FO                | DR APPROVAL PRIOR<br>N. CONTRACTOR TO                          |
| PROVI<br>CONFC            | DE A SUIT.<br>DRMS TO T           | Able Wof<br>The Curre   | RKING ENVIR               | ONMENT WHICH                                                   |
|                           | OCAL AU <sup>-</sup><br>IG STATUS | :                       | EGULATION                 |                                                                |
| CLIENT:                   |                                   | PL                      |                           | NG                                                             |
| JUEN I                    |                                   | STE                     | VE MC                     | ORE                                                            |
| PROJEC                    |                                   |                         |                           | B OXFORD S                                                     |
| DATE:                     |                                   | DRAWN:                  | CHECKED:                  | SCALE:                                                         |
|                           | .16                               | HK                      | AE                        | 1:25@A3                                                        |
| 24.11                     |                                   |                         |                           |                                                                |
|                           | l                                 | PROPC                   | SED SI                    | GNAGE                                                          |
| 24.11                     |                                   | PROPC                   | DSED SI                   |                                                                |
| 24.11<br>TITLE:<br>DWG. N | 10:                               |                         | DSED SI                   |                                                                |