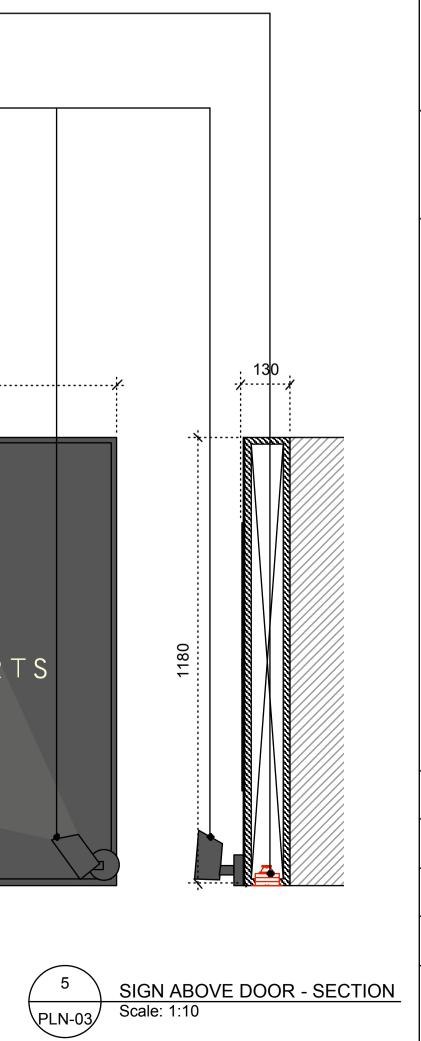

3
 PROPOSED PUB SIGN - SIDE ELEVATION

 PLN-03
 Scale: 1:5



REFERENCE IMAGE OF PUB SIGN DECALS









| CODE:                     | DATE:                             | DESCRIP                 | TION:                     |                                                                |
|---------------------------|-----------------------------------|-------------------------|---------------------------|----------------------------------------------------------------|
| -                         | 24.11.16                          | PLANNI                  | NG                        |                                                                |
|                           |                                   |                         |                           |                                                                |
|                           |