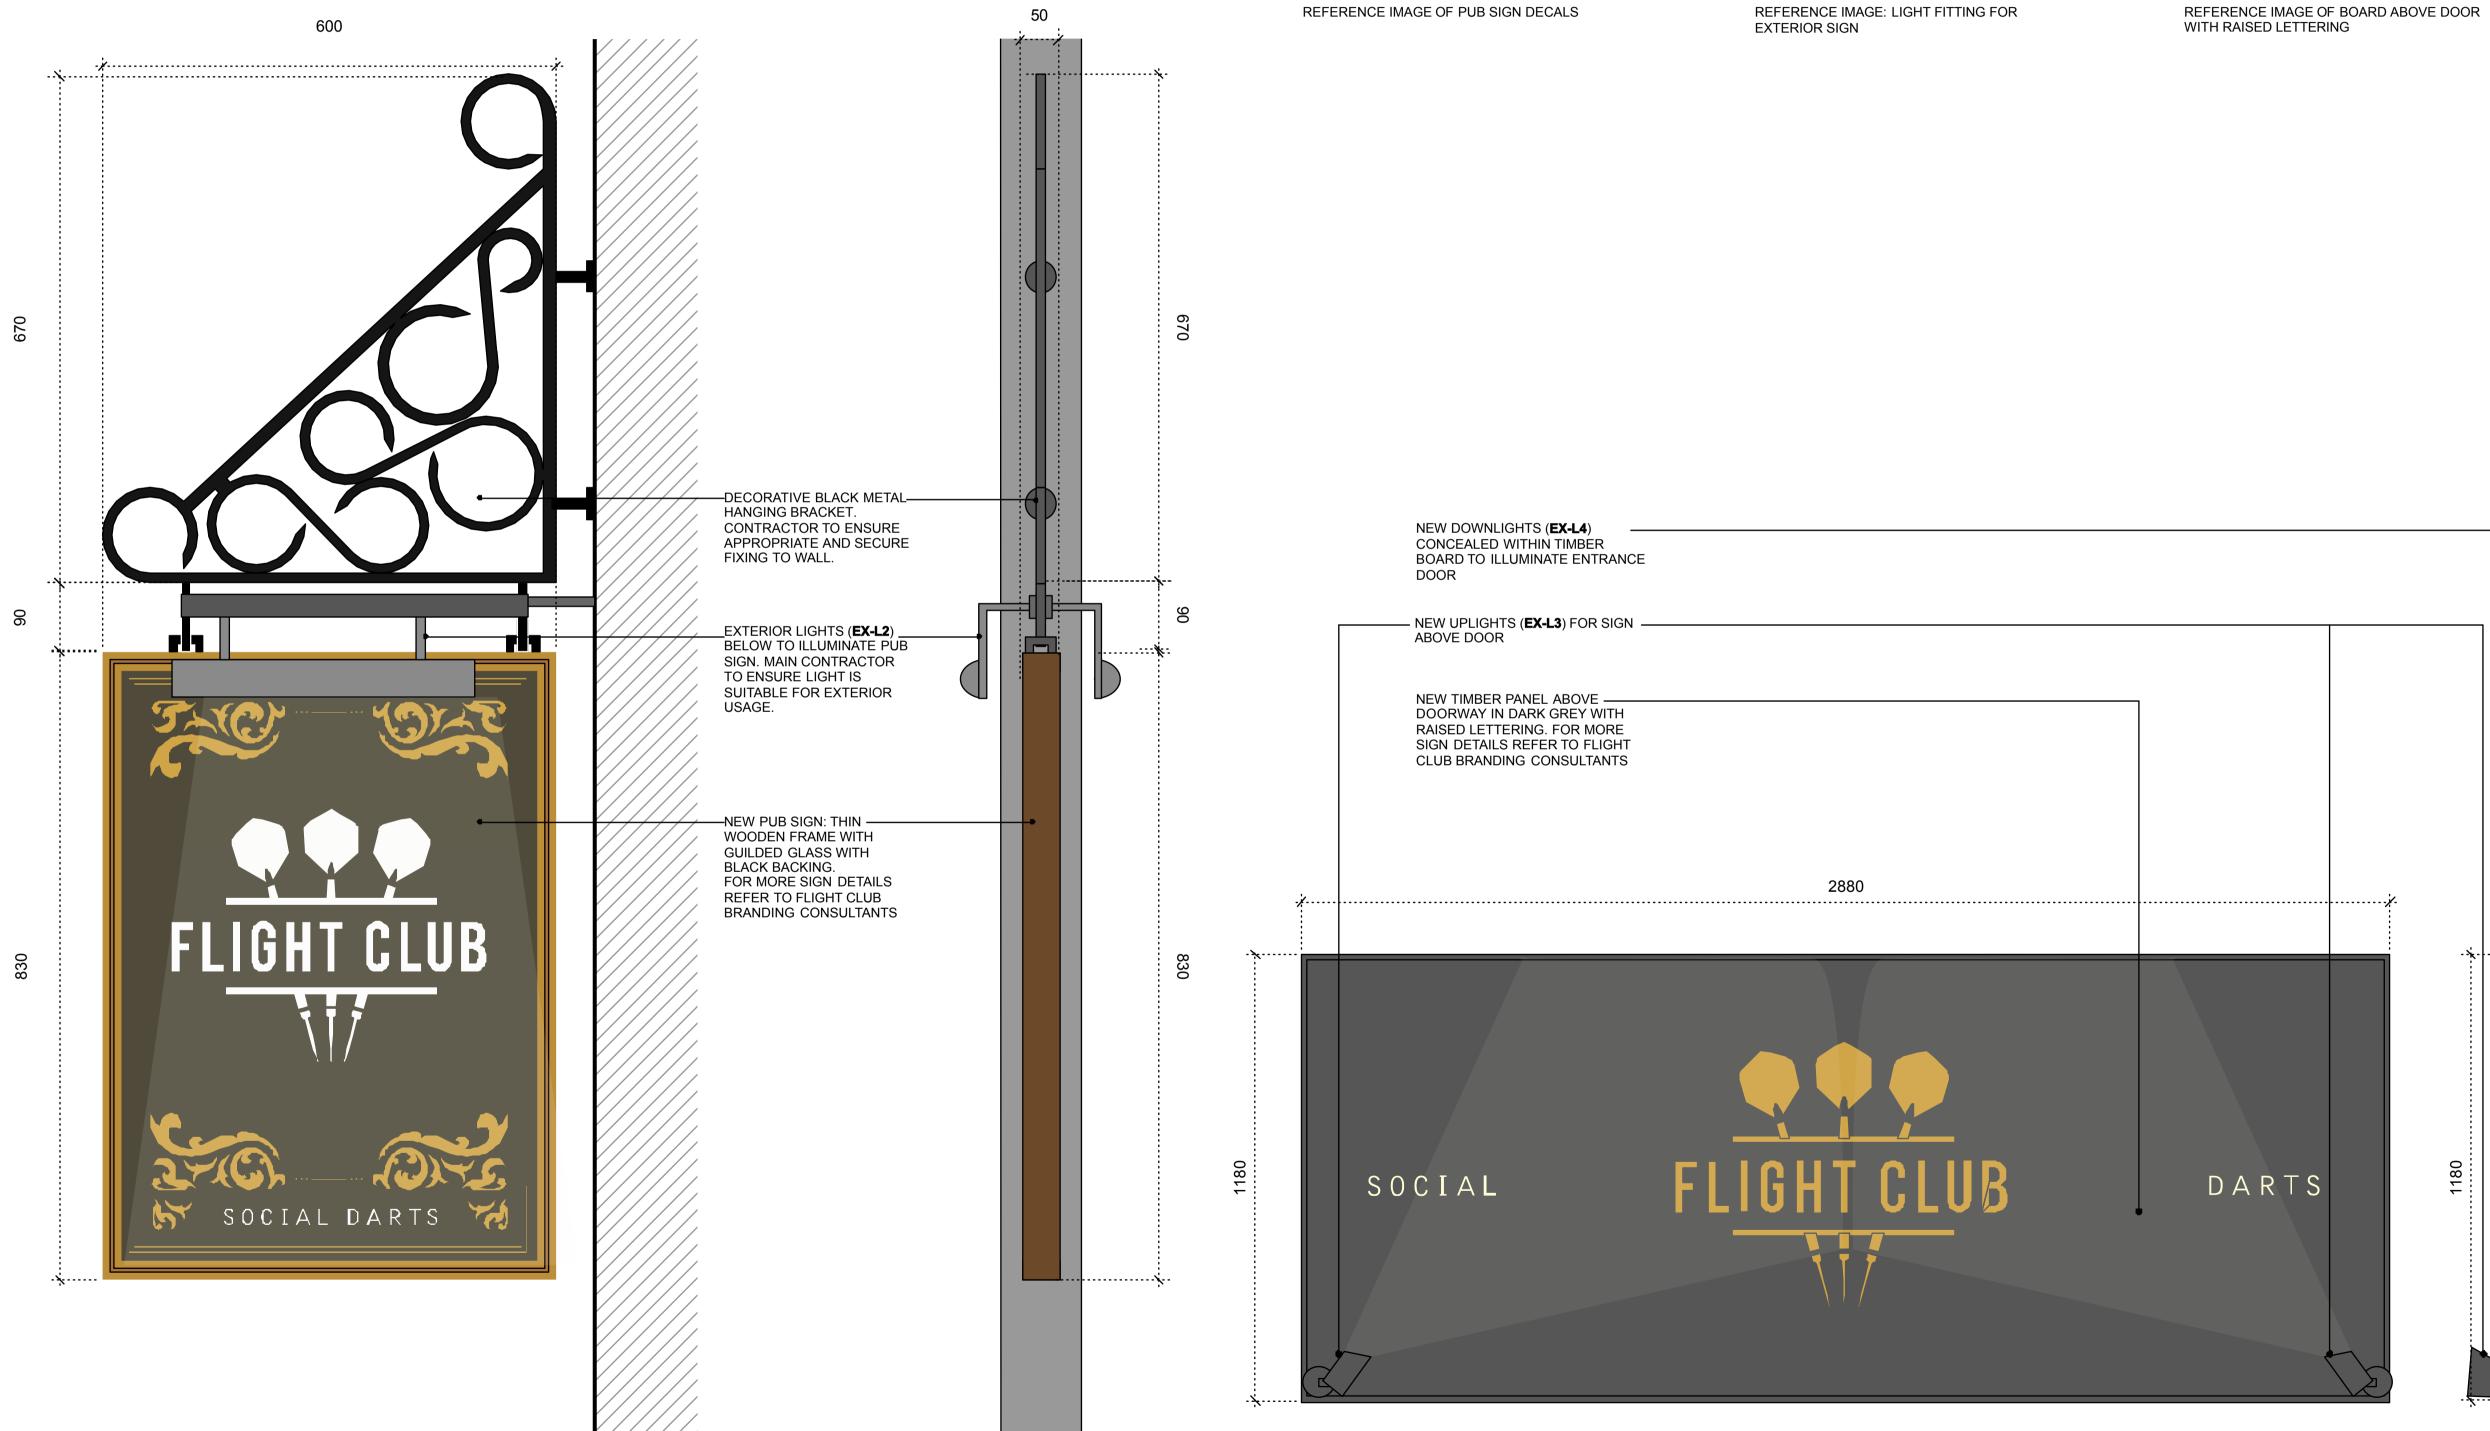

 3
 PROPOSED PUB SIGN - SIDE ELEVATION

 PLN-03
 Scale: 1:5

REFERENCE IMAGE OF PUB SIGN DECALS

| CODE:                     | DATE:                             | DESCRIP                 | TION:                     |                                                                |
|---------------------------|-----------------------------------|-------------------------|---------------------------|----------------------------------------------------------------|
| -                         | 24.11.16                          | PLANNI                  | NG                        |                                                                |
|                           |                                   |                         |                           |                                                                |
|                           |                                   |                         |                           |                                                                |
|                           |                                   |                         |                           |                                                                |
|                           |                                   |                         |                           |                                                                |
|                           |                                   |                         |                           |                                                                |
|                           |                                   |                         |                           |                                                                |
|                           |                                   |                         |                           |                                                                |
|                           |                                   |                         |                           |                                                                |
|                           |                                   |                         |                           |                                                                |
|                           |                                   |                         |                           |                                                                |
|                           |                                   |                         |                           |                                                                |
|                           |                                   |                         |                           |                                                                |
|                           |                                   |                         |                           |                                                                |
|                           |                                   |                         |                           |                                                                |
|                           |                                   |                         |                           |                                                                |
|                           |                                   |                         |                           |                                                                |
|                           |                                   |                         |                           |                                                                |
|                           |                                   |                         |                           |                                                                |
|                           |                                   |                         |                           |                                                                |
|                           |                                   |                         |                           |                                                                |
|                           |                                   |                         |                           |                                                                |
|                           |                                   |                         |                           |                                                                |
|                           |                                   |                         |                           |                                                                |
|                           |                                   |                         |                           |                                                                |
|                           |                                   |                         |                           |                                                                |
|                           |                                   |                         |                           |                                                                |
|                           |                                   |                         |                           |                                                                |
|                           |                                   |                         |                           |                                                                |
|                           |                                   |                         |                           |                                                                |
| rı                        | JSS                               | ella                    | sage                      | estudio                                                        |
|                           |                                   | lichael's F<br>Lon      | House , 2 El<br>don SW1W  | lizabeth Street<br>7 9RB                                       |
| THIS I                    | ORAWING                           | Т: С                    | 020 7730 3                |                                                                |
| COPYR<br>IS ISS           | IGHT IS RE                        | ESERVED T<br>HE CONDIT  | ΓΟ THEM AN<br>ΓΙΟΝ THAT Ι | ID THE DRAWING                                                 |
|                           | LY OR IN F<br>LL SAGE S           |                         | IOUT THE CO               | ONSENT IN WRITING OR                                           |
|                           |                                   | ,                       |                           | SPECIFICATIONS ARE TO I                                        |
| DISC<br>COM               | REPANCIE<br>IMENCEME              | s report<br>NT of WC    | ED TO RSS F<br>)RK.       | PRIOR TO THE                                                   |
| AND                       | HENCE IS                          | SUBJECT                 |                           | Rom Supplied Drawing<br>And Contractor                         |
| • CON                     |                                   | ΤΟ ΤΑΚΕ                 |                           | ILITY AND ENSURE ALL<br>QUES, FITTINGS AND                     |
| FINIS<br>REGI             | SHES ETC<br>JLATIONS              | CONFORM                 | TO THE REC<br>PPLICABLE C | QUIRED BUILDING<br>COUNTRY, AND TO THE                         |
| • ALL                     | SPECIFIED                         | ITEMS AR                | E TO BE INS               | ICERS SATISFACTION.<br>STALLED IN ACCORDANC                    |
| • ALL                     |                                   |                         |                           | iendations.<br>Dut to a high                                   |
| THIS D                    | RAWING I                          |                         |                           | JUNCTION WITH ALL                                              |
| OTHER<br>DRAW             | RELEVAN                           | NT CONSUI<br>WING FIXIN | LTANTS DRA                | AWINGS. ALL REQUESTEI<br>INSTRUCTION DETAILS T                 |
| CONTR                     | RACTORS <sup>-</sup>              | ТО СНЕСК                | AND APPRA                 | MENCEMENT OF WORK.<br>AISE DESIGN, FITTING OU<br>FFER SUITABLE |
| ALTER                     | NATIVES                           | to the de               | SIGNERS FO                | DR APPROVAL PRIOR<br>N. CONTRACTOR TO                          |
| PROVI<br>CONFC            | DE A SUIT.<br>DRMS TO T           | Able Wof<br>The Curre   | RKING ENVIR               | ONMENT WHICH                                                   |
|                           | OCAL AU <sup>-</sup><br>IG STATUS | :                       | EGULATION                 |                                                                |
| CLIENT:                   |                                   | PL                      |                           | NG                                                             |
| JUEN I                    |                                   | STE                     | VE MC                     | ORE                                                            |
| PROJEC                    |                                   |                         |                           | B OXFORD S                                                     |
| DATE:                     |                                   | DRAWN:                  | CHECKED:                  | SCALE:                                                         |
|                           | .16                               | HK                      | AE                        | 1:25@A3                                                        |
| 24.11                     |                                   |                         |                           |                                                                |
|                           | l                                 | PROPC                   | SED SI                    | GNAGE                                                          |
| 24.11                     |                                   | PROPC                   | DSED SI                   |                                                                |
| 24.11<br>TITLE:<br>DWG. N | 10:                               |                         | DSED SI                   |                                                                |