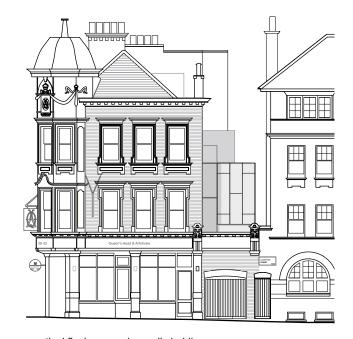

# Tillman Architects <sup>©</sup>

E keith.tillman@me.com

Title south elevation streetscape as proposed

### Project

Refurbishment and Alterations to 30 Albany Street London NW1 for Artichoke Heart Ltd 240 02-12

1:200 @A3

sandblasted and backpainted glass

sandblasted silver back-painted glass with monogram

dressed sandstone with monogram