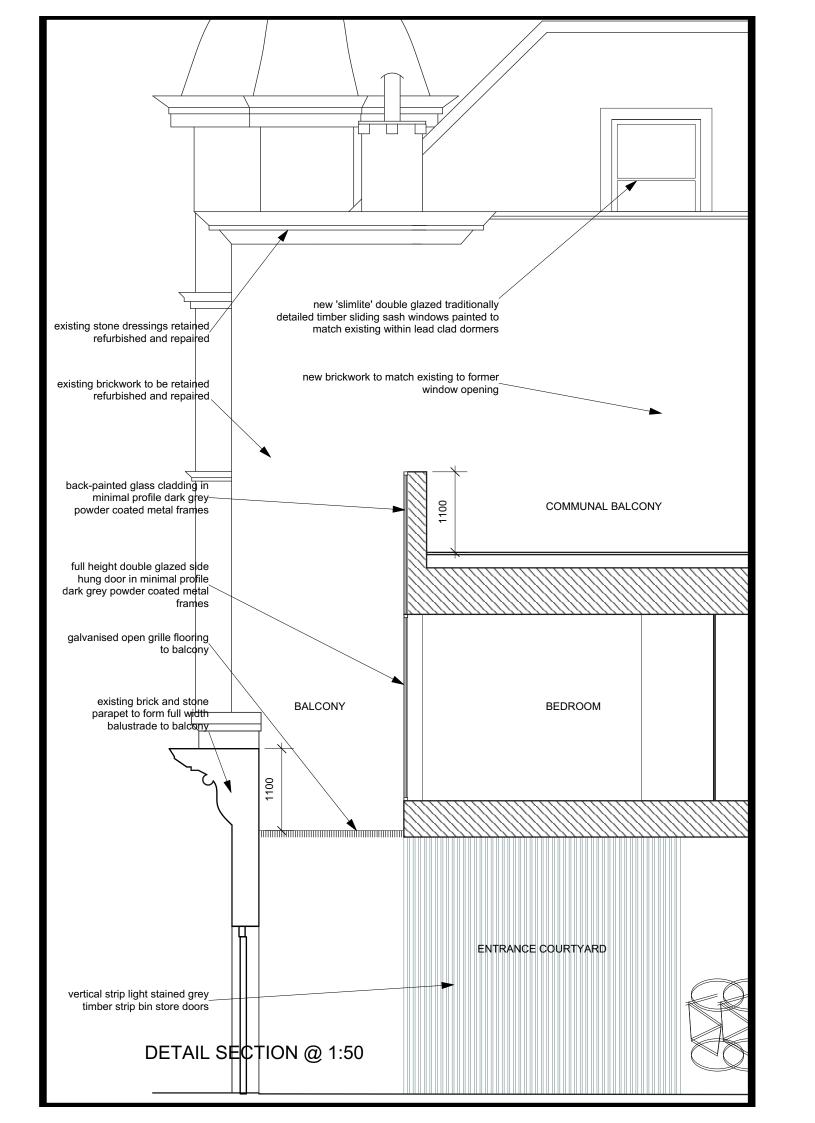

n@me.com

Title second floor as proposed

#### Project

Refurbishment and Alterations to 30 Albany Street London NW1 for Artichoke Heart Ltd 240 02-04 A

1:100 @A3





E keith.tillman@me.com

Title third floor as proposed

#### Project

Refurbishment and Alterations to 30 Albany Street London NW1 for Artichoke Heart Ltd 240 02-05 A

1:100 @A3

> Oct 16

3RD FL PLAN @ 1:100







E keith.tillman@me.com

Title roof plan as proposed

### Project

Refurbishment and Alterations to 30 Albany Street London NW1 for Artichoke Heart Ltd 240 02-06 A

1:100 @A3



FRONT ELEVATION @ 1:100

### Tillman Architects <sup>©</sup>

E keith.tillman@me.com

Title front elevation as proposed

Project

Refurbishment and Alterations to 30 Albany Street London NW1 for Artichoke Heart Ltd 240 02-08 A

1:100 @A3











240

02-11 Α

1:100

@A3

Oct

16

#### **INTERNAL FLOOR AREAS**







LIVING & STORAGE







### **BEDROOMS**





Total Gross internal floor areas;

- 1 bed 2 person - 49.7m2 (required - 48m2)

Apt 2

- 2 bed 3 person - 61.1m2 (required - 61m2)

- 1 bed 1 person - 38.8m2 (required - 32m2)

- 3 x bed 6 person

- 104.6m2 (required - 93m2)

#### Total living room/kitchen and storage areas;

- 29.0m2 storage - 1.30m2 (req -0.8m2)

Apt 2 - 27.3m2 storage - 2.70m2 (req -0.95m2)

- 16.6m2 storage - 1.80m2 (req -0.8m2) Apt 3

- 31.0m2 storage - 6.95m2 (req -1.4m2) Apt 4

#### Total bedroom floor areas;

Apt 1 - bed 1 - 11.5m2 (required - 11m2)

- bed 1 - 11.0m2 (required - 6.5m2)

- bed 2 - 11.6m2 (required - 11m2)

- bed 1 - 11.5m2 (required - 11m2)

- bed 1 - 11.0m2 (required - 11m