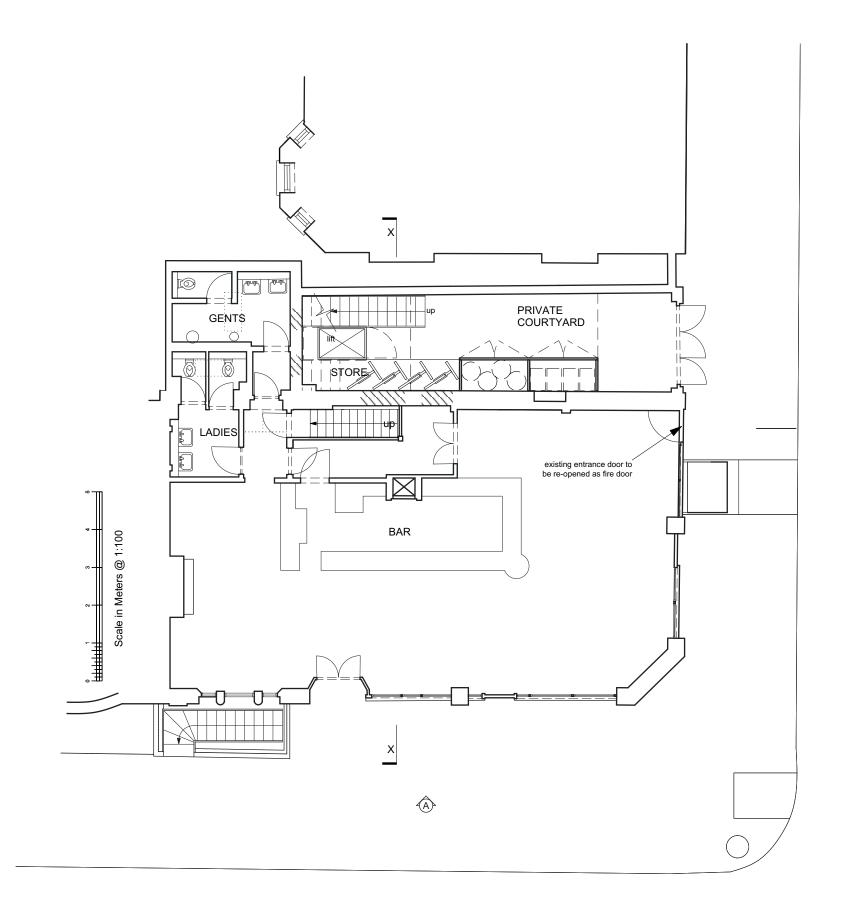

### Tillman Architects ©

E keith.tillman@me.com

Title ground floor plan as proposed

### Project

Refurbishment and Alterations to 30 Albany Street London NW1 for Artichoke Heart Ltd 240 02-02 A

1:100 @A3

Oct 16

GND FL PLAN @ 1:100