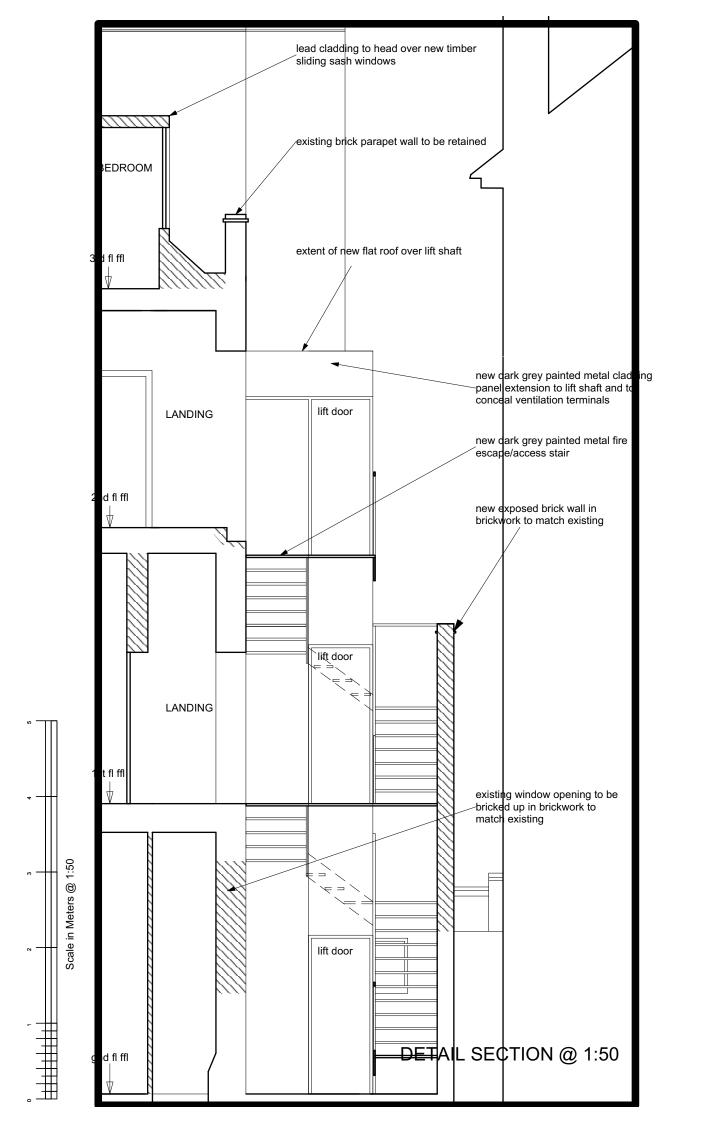

om

Title second floor as proposed

#### Project

Refurbishment and Alterations to 30 Albany Street London NW1 for Artichoke Heart Ltd 240 02-04 A

1:100 @A3





E keith.tillman@me.com

Title third floor as proposed

#### Project

Refurbishment and Alterations to 30 Albany Street London NW1 for Artichoke Heart Ltd 240 02-05 A

1:100 @A3

> Oct 16

3RD FL PLAN @ 1:100







E keith.tillman@me.com

Title roof plan as proposed

### Project

Refurbishment and Alterations to 30 Albany Street London NW1 for Artichoke Heart Ltd 240 02-06 A

1:100 @A3



FRONT ELEVATION @ 1:100

### Tillman Architects <sup>©</sup>

E keith.tillman@me.com

Title front elevation as proposed

Project

Refurbishment and Alterations to 30 Albany Street London NW1 for Artichoke Heart Ltd 240 02-08 A

1:100 @A3











240

02-11 Α

1:100

@A3

Oct

16

#### **INTERNAL FLOOR AREAS**







LIVING & STORAGE







### **BEDROOMS**





Total Gross internal floor areas;

- 1 bed 2 person - 49.7m2 (required - 48m2)

Apt 2

- 2 bed 3 person - 61.1m2 (required - 61m2)

- 1 bed 1 person - 38.8m2 (required - 32m2)

- 3 x bed 6 person

- 104.6m2 (required - 93m2)

#### Total living room/kitchen and storage areas;

- 29.0m2 storage - 1.30m2 (req -0.8m2)

Apt 2 - 27.3m2 storage - 2.70m2 (req -0.95m2)

- 16.6m2 storage - 1.80m2 (req -0.8m2) Apt 3

- 31.0m2 storage - 6.95m2 (req -1.4m2) Apt 4

#### Total bedroom floor areas;

Apt 1 - bed 1 - 11.5m2 (required - 11m2)

- bed 1 - 11.0m2 (required - 6.5m2)

- bed 2 - 11.6m2 (required - 11m2)

- bed 1 - 11.5m2 (required - 11m2)

- bed 1 - 11.0m2 (required - 11m2)

-