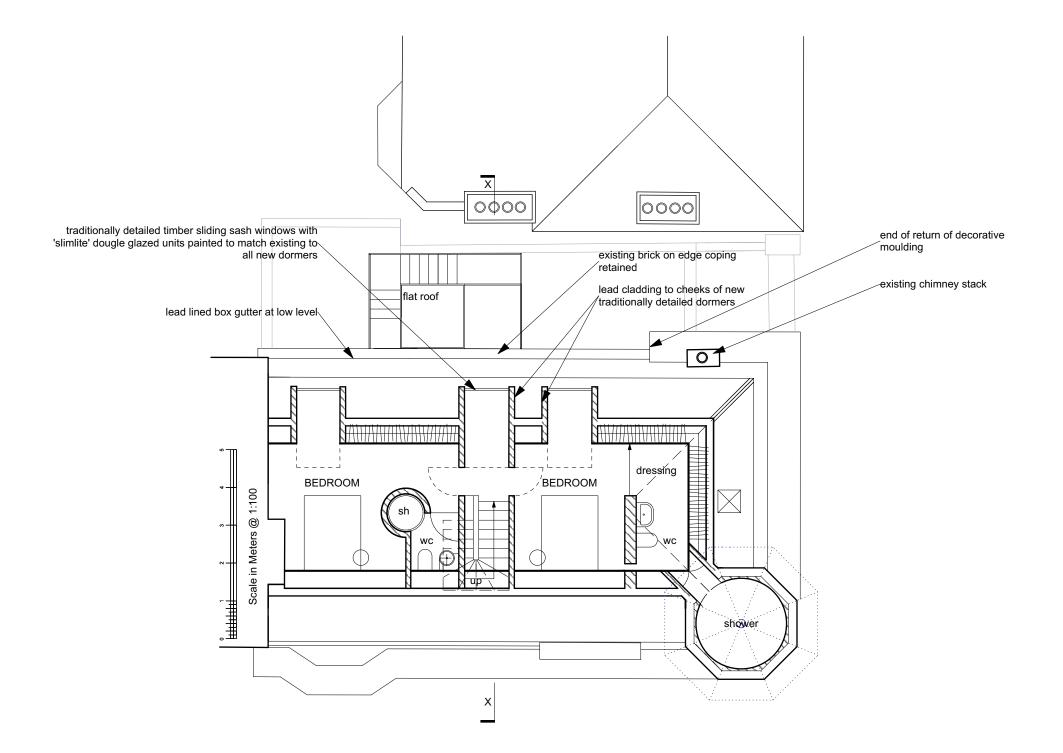

E keith.tillman@me.com

Title second floor as proposed

#### Project

Refurbishment and Alterations to 30 Albany Street London NW1 for Artichoke Heart Ltd 240 02-04 A

1:100 @A3

E keith.tillman@me.com

Title third floor as proposed