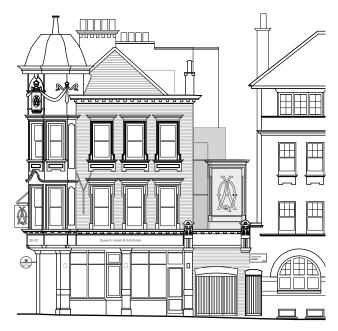

# Tillman Architects <sup>©</sup>

E keith.tillman@me.com

Title south elevation streetscape as proposed

### Project

Refurbishment and Alterations to 30 Albany Street London NW1 for Artichoke Heart Ltd 240 02-12

1:200 @A3

sandblasted and backpainted glass

sandblasted silver back-painted glass with monogram

dressed sandstone with monogram