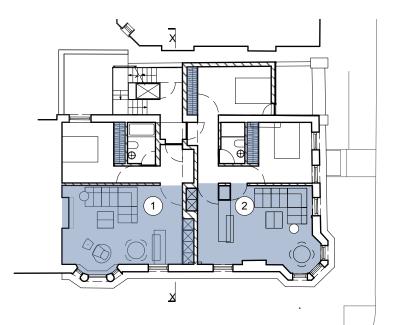

# Tillman Architects ©

E keith.tillman@me.com

Title first floor as proposed

Project

Refurbishment and Alterations to 30 Albany Street London NW1 for Artichoke Heart Ltd 240 02-03 A

1:100 @A3

1ST FL PLAN @ 1:100