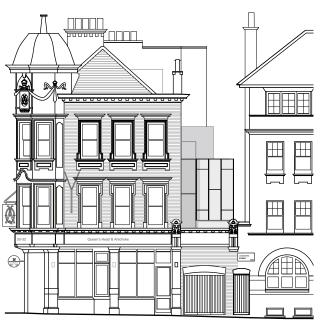

# Tillman Architects <sup>©</sup>

E keith.tillman@me.com

Title south elevation streetscape as proposed

### Project

Refurbishment and Alterations to 30 Albany Street London NW1 for Artichoke Heart Ltd 240 02-12

1:200 @A3

sandblasted and backpainted glass

sandblasted silver back-painted glass with monogram

dressed sandstone with monogram