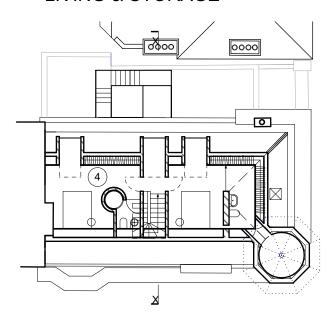

BASEMENT PLAN @ 1:100

#### Project

Refurbishment and Alterations to 30 Albany Street London NW1 for Artichoke Heart Ltd 240 02-01 A

1:100 @A3