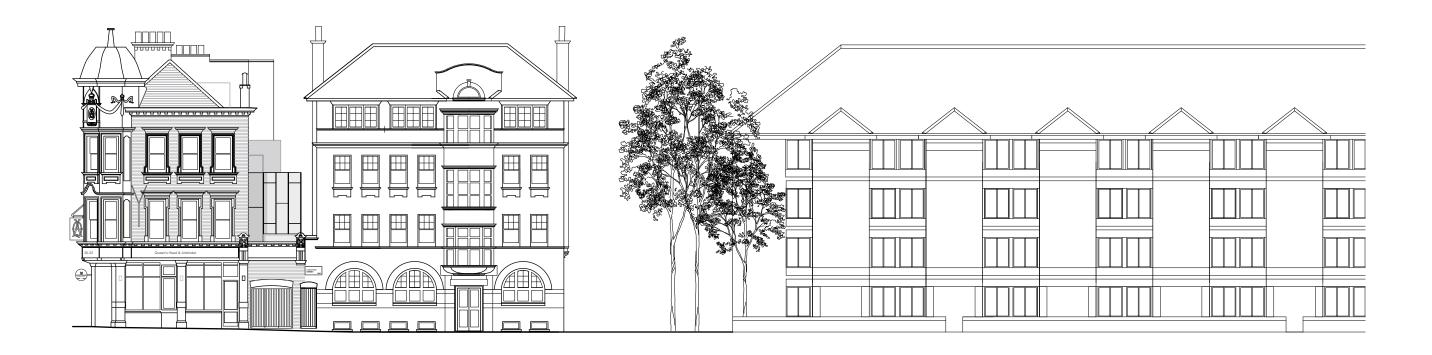

# Tillman Architects <sup>©</sup>

E keith.tillman@me.com

Title south elevation streetscape as proposed

### Project

Refurbishment and Alterations to 30 Albany Street London NW1 for Artichoke Heart Ltd 240 02-12

1:200 @A3

sandblasted and backpainted glass

sandblasted silver back-painted glass with monogram

dressed sandstone with monogram