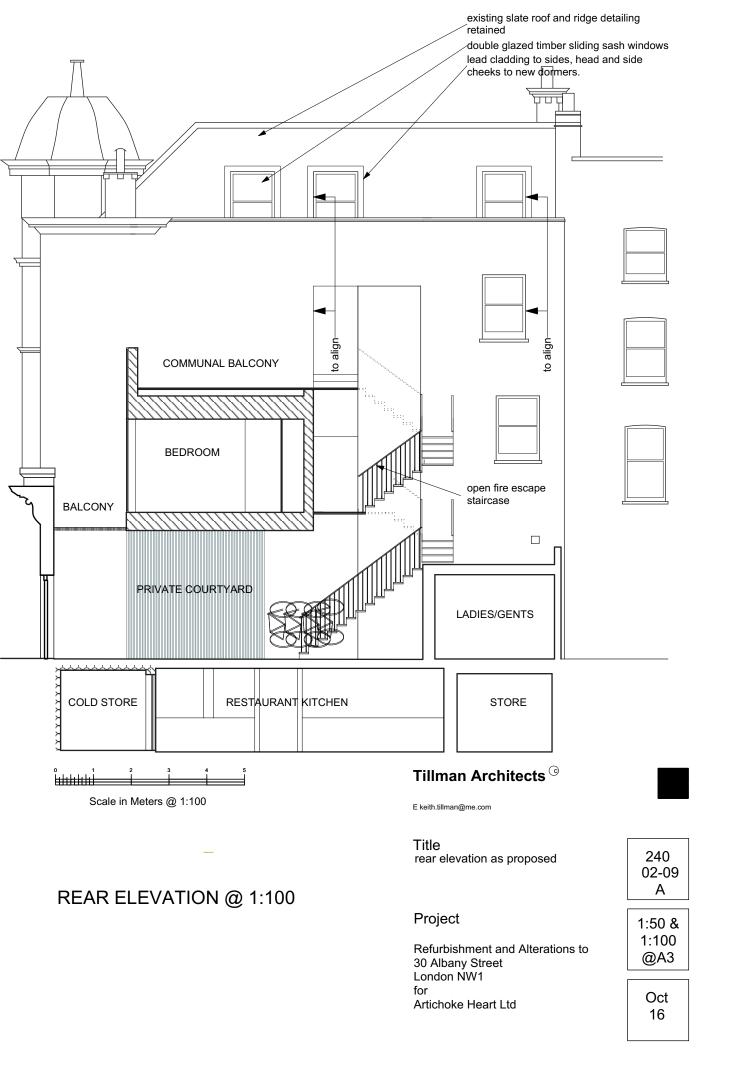

#### Project

Refurbishment and Alterations to 30 Albany Street London NW1 Artichoke Heart Ltd

1:200 @A3

240

single storey brickwork timber sliding sash window hipped pitched tiled roof

single storey brickwork timber sliding sash window monopitch tiled roof pitched tiled roof to lift beyond

single storey brickwork timber sliding sash window monopitch tiled roof hipped tiled roof to lift beyond with dormer extensions

minimal framed glass panels minimal framed side hung glass door dark grey metal panelled lift shaft beyond