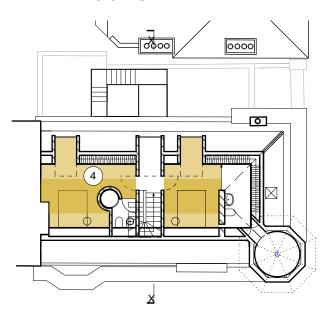

ichoke Heart Ltd 240 02-04 A

1:100 @A3





E keith.tillman@me.com

Title third floor as proposed

#### Project

Refurbishment and Alterations to 30 Albany Street London NW1 for Artichoke Heart Ltd 240 02-05 A

1:100 @A3

> Oct 16

3RD FL PLAN @ 1:100







E keith.tillman@me.com

Title roof plan as proposed

### Project

Refurbishment and Alterations to 30 Albany Street London NW1 for Artichoke Heart Ltd 240 02-06 A

1:100 @A3



FRONT ELEVATION @ 1:100

### Tillman Architects <sup>©</sup>

E keith.tillman@me.com

Title front elevation as proposed

Project

Refurbishment and Alterations to 30 Albany Street London NW1 for Artichoke Heart Ltd 240 02-08 A

1:100 @A3











240

02-11 Α

1:100

@A3

Oct

16

#### **INTERNAL FLOOR AREAS**







LIVING & STORAGE







### **BEDROOMS**





Total Gross internal floor areas;

- 1 bed 2 person - 49.7m2 (required - 48m2)

Apt 2

- 2 bed 3 person - 61.1m2 (required - 61m2)

- 1 bed 1 person - 38.8m2 (required - 32m2)

- 3 x bed 6 person

- 104.6m2 (required - 93m2)

#### Total living room/kitchen and storage areas;

- 29.0m2 storage - 1.30m2 (req -0.8m2)

Apt 2 - 27.3m2 storage - 2.70m2 (req -0.95m2)

- 16.6m2 storage - 1.80m2 (req -0.8m2) Apt 3

- 31.0m2 storage - 6.95m2 (req -1.4m2) Apt 4

#### Total bedroom floor areas;

Apt 1 - bed 1 - 11.5m2 (required - 11m2)

- bed 1 - 11.0m2 (required - 6.5m2)

- bed 2 - 11.6m2 (required - 11m2)

- bed 1 - 11.5m2 (required - 11m2)

- bed 1 - 11.0m2 (required - 11m2)

- bed 2 - 14.8m2 (required - 11m2) 6.9m2 over 2.3m ceiling ht > 50% 11m2

- bed 3 - 11.6m2 (required - 11m2) 5.5m2 over