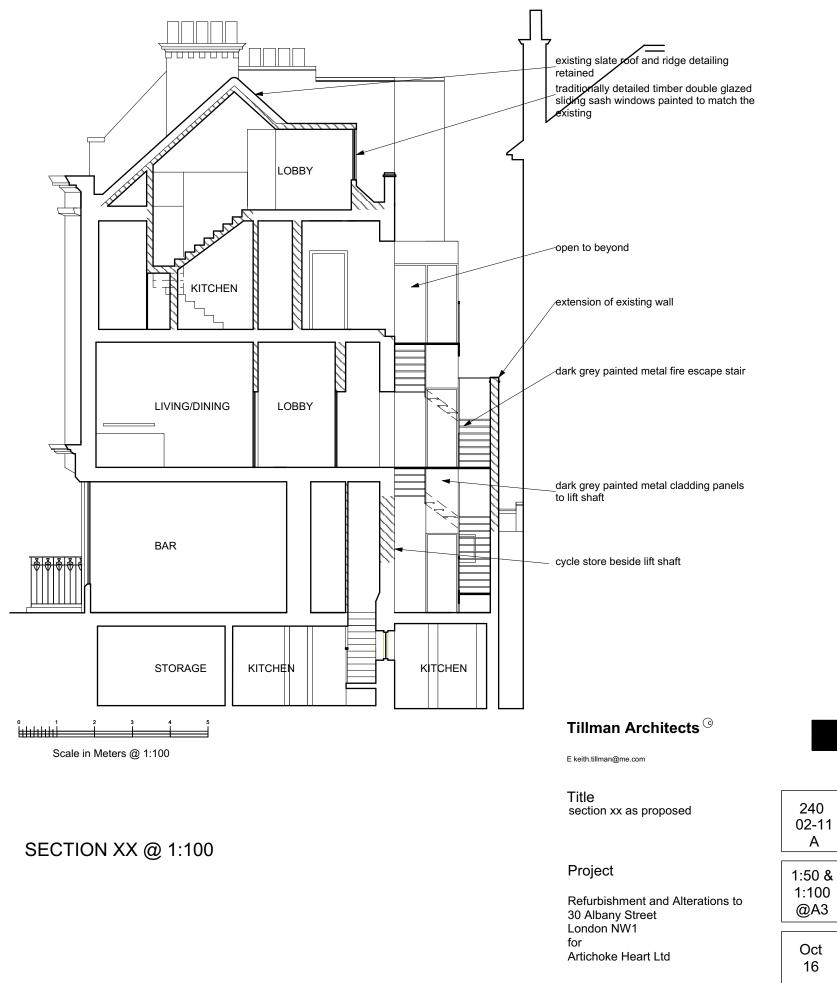

Title second floor as proposed

#### Project

Refurbishment and Alterations to 30 Albany Street London NW1 for Artichoke Heart Ltd 240 02-04 A

1:100 @A3





E keith.tillman@me.com

Title third floor as proposed

#### Project

Refurbishment and Alterations to 30 Albany Street London NW1 for Artichoke Heart Ltd 240 02-05 A

1:100 @A3

> Oct 16

3RD FL PLAN @ 1:100







E keith.tillman@me.com

Title roof plan as proposed

### Project

Refurbishment and Alterations to 30 Albany Street London NW1 for Artichoke Heart Ltd 240 02-06 A

1:100 @A3



FRONT ELEVATION @ 1:100

### Tillman Architects <sup>©</sup>

E keith.tillman@me.com

Title front elevation as proposed

Project

Refurbishment and Alterations to 30 Albany Street London NW1 for Artichoke Heart Ltd 240 02-08 A

1:100 @A3











240

02-11 Α

1:100

@A3

Oct

16

#### **INTERNAL FLOOR AREAS**







LIVING & STORAGE







### **BEDROOMS**





Total Gross internal floor areas;

- 1 bed 2 person - 49.7m2 (required - 48m2)

Apt 2

- 2 bed 3 person - 61.1m2 (required - 61m2)

- 1 bed 1 person - 38.8m2 (required - 32m2)

- 3 x bed 6 person

- 104.6m2 (required - 93m2)

#### Total living room/kitchen and storage areas;

- 29.0m2 storage - 1.30m2 (req -0.8m2)

Apt 2 - 27.3m2 storage - 2.70m2 (req -0.95m2)

- 16.6m2 storage - 1.80m2 (req -0.8m2) Apt 3

- 31.0m2 storage - 6.95m2 (req -1.4m2) Apt 4

#### Total bedroom floor areas;

Apt 1 - bed 1 - 11.5m2 (required - 11m2)

- bed 1 - 11.0m2 (required - 6.5m2)

- bed 2 - 11.6m2 (required - 11m2)

- bed 1 - 11.5m2 (required - 11m2)

- bed 1 - 11.0m2 (required - 11m2)

- be