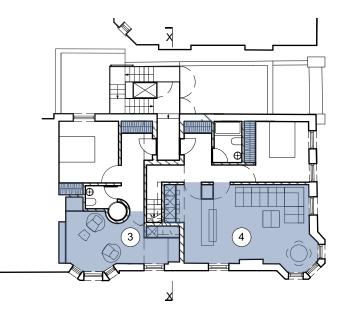

#### **INTERNAL FLOOR AREAS**

LIVING & STORAGE

### **BEDROOMS**

Total Gross internal floor areas;

- 1 bed 2 person - 49.7m2 (required - 48m2)

Apt 2

- 2 bed 3 person - 61.1m2 (required - 61m2)

- 1 bed 1 person - 38.8m2 (required - 32m2)

- 3 x bed 6 person

- 104.6m2 (required - 93m2)

#### Total living room/kitchen and storage areas;

- 29.0m2 storage - 1.30m2 (req -0.8m2)

Apt 2 - 27.3m2 storage - 2.70m2 (req -0.95m2)

- 16.6m2 storage - 1.80m2 (req -0.8m2) Apt 3

- 31.0m2 storage - 6.95m2 (req -1.4m2) Apt 4

#### Total bedroom floor areas;

Apt 1 - bed 1 - 11.5m2 (required - 11m2)

- bed 1 - 11.0m2 (required - 6.5m2)

- bed 2 - 11.6m2 (required - 11m2)

- bed 1 - 11.5m2 (required - 11m2)

- bed 1 - 11.0m2 (required - 11m2)

- bed 2 - 14.8m2 (required - 11m2) 6.9m2 over 2.3m ceiling ht > 50% 11m2

- bed 3 - 11.6m2 (required - 11m2) 5.5m2 over 2.3m ceiling ht = 50% 11m2

# Tillman Architects <sup>©</sup>

E keith.tillman@me.com

Title proposed floor areas

02-15