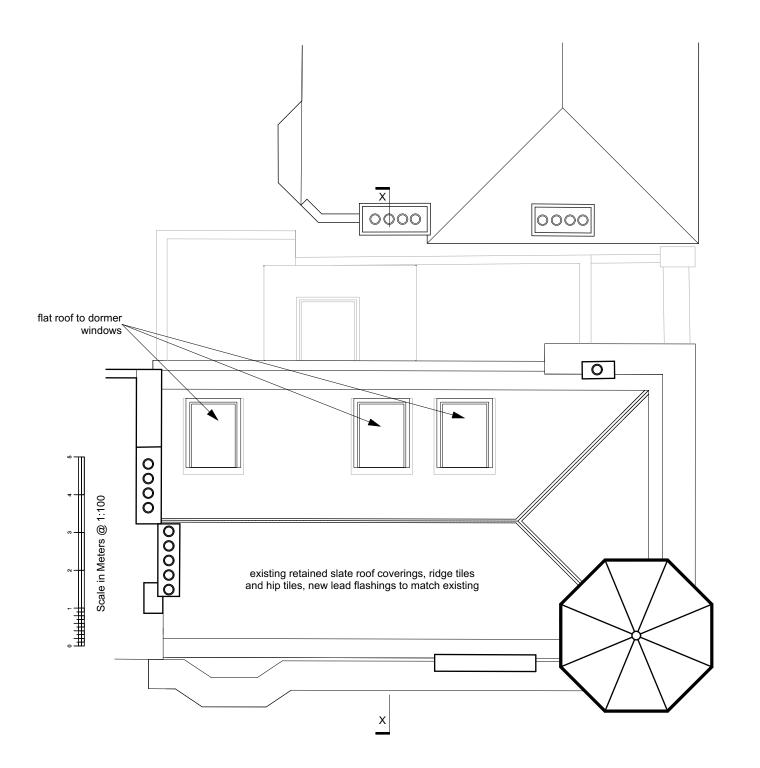

#### Project

Refurbishment and Alterations to 30 Albany Street London NW1 for Artichoke Heart Ltd 240 02-05 A

1:100 @A3

> Oct 16

3RD FL PLAN @ 1:100

E keith.tillman@me.com

Title roof plan as proposed

### Project

Refurbishment and Alterations to 30 Albany Street London NW1 for Artichoke Heart Ltd 240 02-06 A

1:100 @A3

FRONT ELEVATION @ 1:100