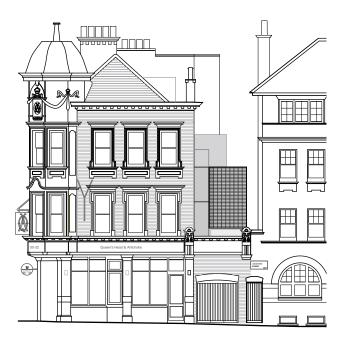

# Tillman Architects <sup>©</sup>

E keith.tillman@me.com

Title south elevation streetscape as proposed

### Project

Refurbishment and Alterations to 30 Albany Street London NW1 for Artichoke Heart Ltd 240 02-12

1:200 @A3

sandblasted and backpainted glass

sandblasted silver back-painted glass with monogram

dressed sandstone with monogram