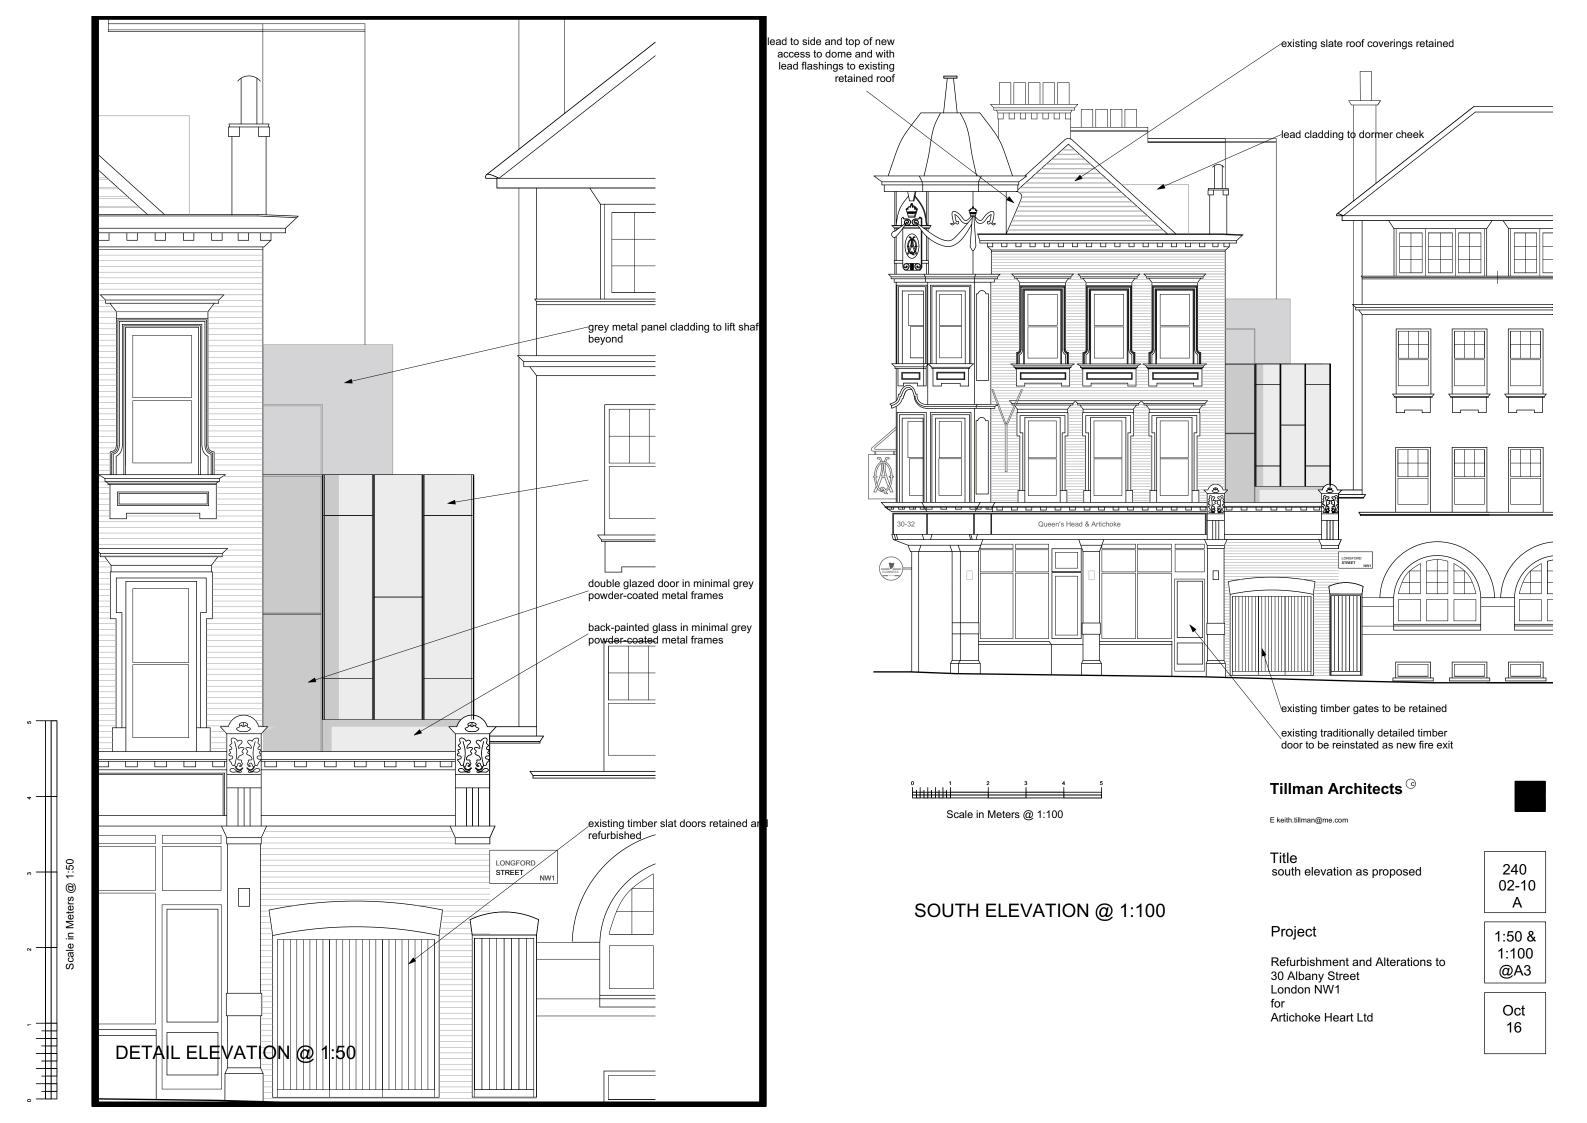

### Project

Refurbishment and Alterations to 30 Albany Street London NW1 for Artichoke Heart Ltd 240 02-06 A

1:100 @A3

FRONT ELEVATION @ 1:100

### Tillman Architects <sup>©</sup>

E keith.tillman@me.com

Title front elevation as proposed

Project

Refurbishment and Alterations to 30 Albany Street London NW1 for Artichoke Heart Ltd 240 02-08 A

1:100 @A3