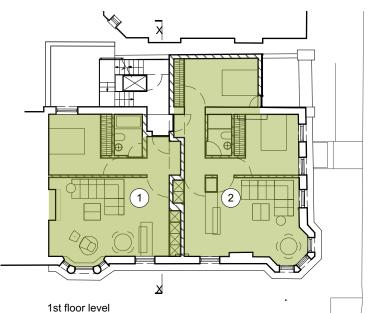

# Tillman Architects ©

E keith.tillman@me.com

Title first floor as proposed

Project

Refurbishment and Alterations to 30 Albany Street London NW1 for Artichoke Heart Ltd 240 02-03 A

1:100 @A3

1ST FL PLAN @ 1:100