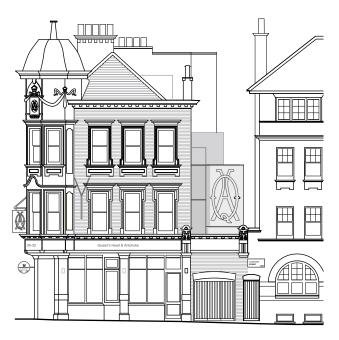

# Tillman Architects <sup>©</sup>

E keith.tillman@me.com

Title south elevation streetscape as proposed

### Project

Refurbishment and Alterations to 30 Albany Street London NW1 for Artichoke Heart Ltd 240 02-12

1:200 @A3

sandblasted and backpainted glass

sandblasted silver back-painted glass with monogram

dressed sandstone with monogram