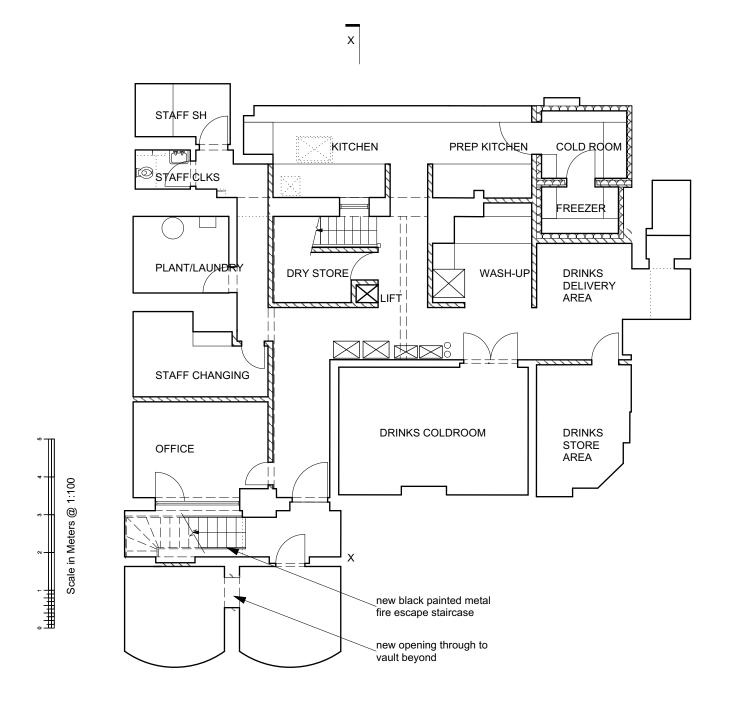

BASEMENT PLAN @ 1:100

# Tillman Architects <sup>©</sup>

E keith.tillman@me.com

Title basement as proposed

#### Project

Refurbishment and Alterations to 30 Albany Street London NW1 for Artichoke Heart Ltd 240 02-01 A

1:100 @A3