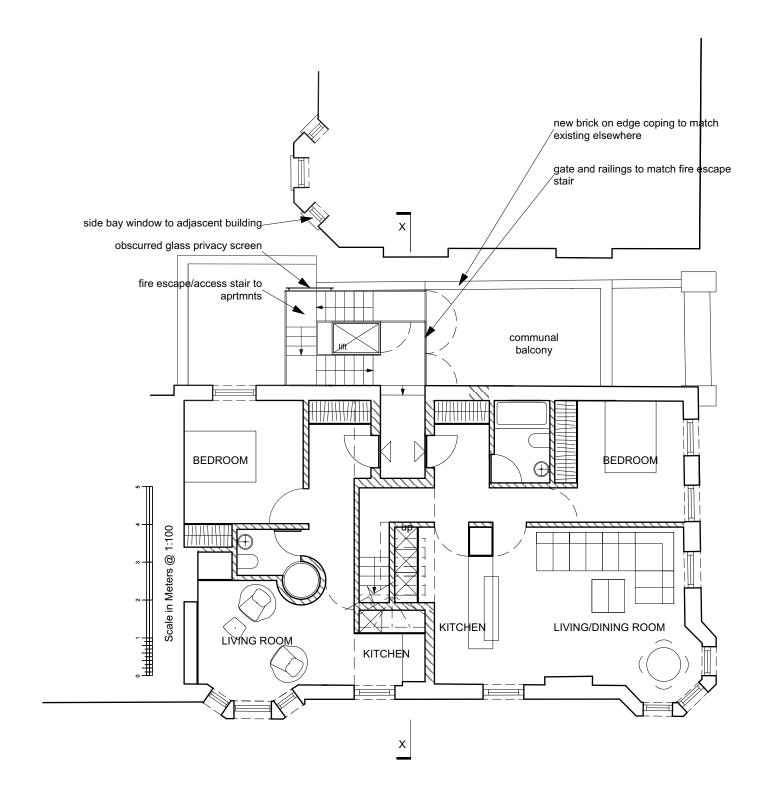

# Tillman Architects ©

E keith.tillman@me.com

Title first floor as proposed

Project

Refurbishment and Alterations to 30 Albany Street London NW1 for Artichoke Heart Ltd 240 02-03 A

1:100 @A3

1ST FL PLAN @ 1:100