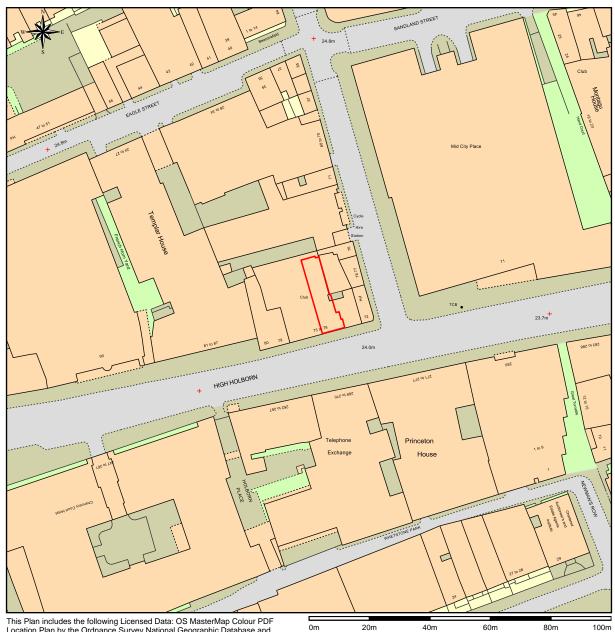

## **Location Plan of 75 High Holborn**

This Plan includes the following Licensed Data: OS MasterMap Colour PDF Location Plan by the Ordnance Survey National Geographic Database and incorporating surveyed revision available at the date of production. Reproduction in whole or in part is prohibited without the prior permission of Ordnance Survey. The representation of a road, track or path is no evidence of a right of way. The representation of features, as lines is no evidence of a property boundary. © Crown copyright and database rights, 2016. Ordnance Survey 0100031673

Scale: 1:1250, paper size: A4