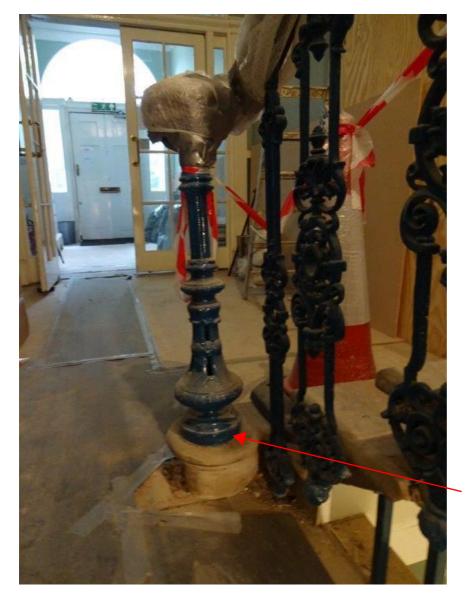

Bancroft Court Hitchin, Herts. SG5 1LH Tel: 01462 632012 Fax: 01462 632233

| Ref:     | 216177                                                           |
|----------|------------------------------------------------------------------|
| Project: | 43-45 Bedford Square                                             |
| Title:   | No. 43 Cantilever Stone Staircase Newel<br>Post Remedial Details |

Methodology for Repairing Newel Post Base Fixing:

 Carefully remove existing lead caulking by continuously drilling out around base of newel post.
Replace with SBD Epoxy Plus low viscosity resin leaving 4mm recess.

3. Fill recess with soft lead shavings carefully heated with fine jewelry maker's blowlamp to match original detail.

Location where repair is to be carried out.

Newel Post Remedial Works Proposals