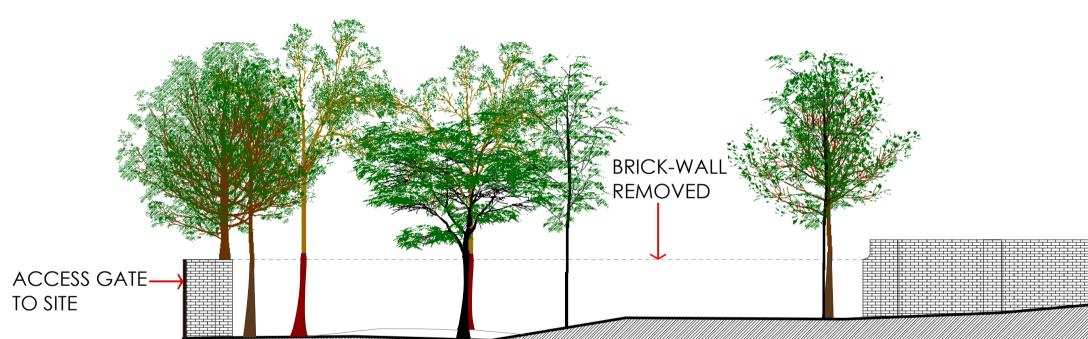

**PROPOSED ELEVATION** 



#### Notes.

Contractors must verify all dimensions at the site before comencing any work.

No constrcution work before Local Authority consent, Planning Permission, Building Control approval and structural engineer confirmation.

All structural elements inc. joists, beams and columns to be confirmed by structural engineer.

Any discrepancies to be reported to Gridline.

All drawings are to be read in conjunction with all relevant drawings and specifications.

Revision.

Description

# Gridline Architecture

**0203 441 5897** | 07950323186

info@gridlinearchitecture.co.uk 237 REGENTS PARK ROAD, N3 3LF

Project:

## Jack Straw Castle

Drawing Title:

Proposed Elevations

Client:

### **Barry Angel**

| Date:      | Dwg no:   | Revision.   |
|------------|-------