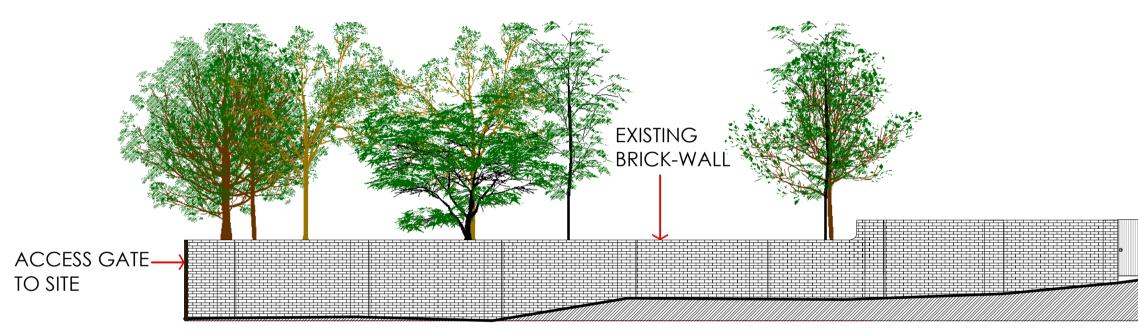

Issue:



## **EXISTING ELEVATION**

#### Notes.

Contractors must verify all dimensions at the site before comencing any work.

No constrcution work before Local Authority consent, Planning Permission, Building Control approval and structural engineer confirmation.

All structural elements inc. joists, beams and columns to be confirmed by structural engineer.

Any discrepancies to be reported to , Gridline.

All drawings are to be read in conjunction with all relevant drawings and specifications.

Revisior

Description

# Gridline Architecture

**0203 441 5897** | 07950323186 info@gridlinearchitecture.co.uk 237 REGENTS PARK ROAD, N3 3LF

Project:

#### Jack Straw Castle

Drawing Title:

#### **Existing Elevation**

Client:

### **Barry Angel**

| Date:      | Dwg no:   | Revision.   |