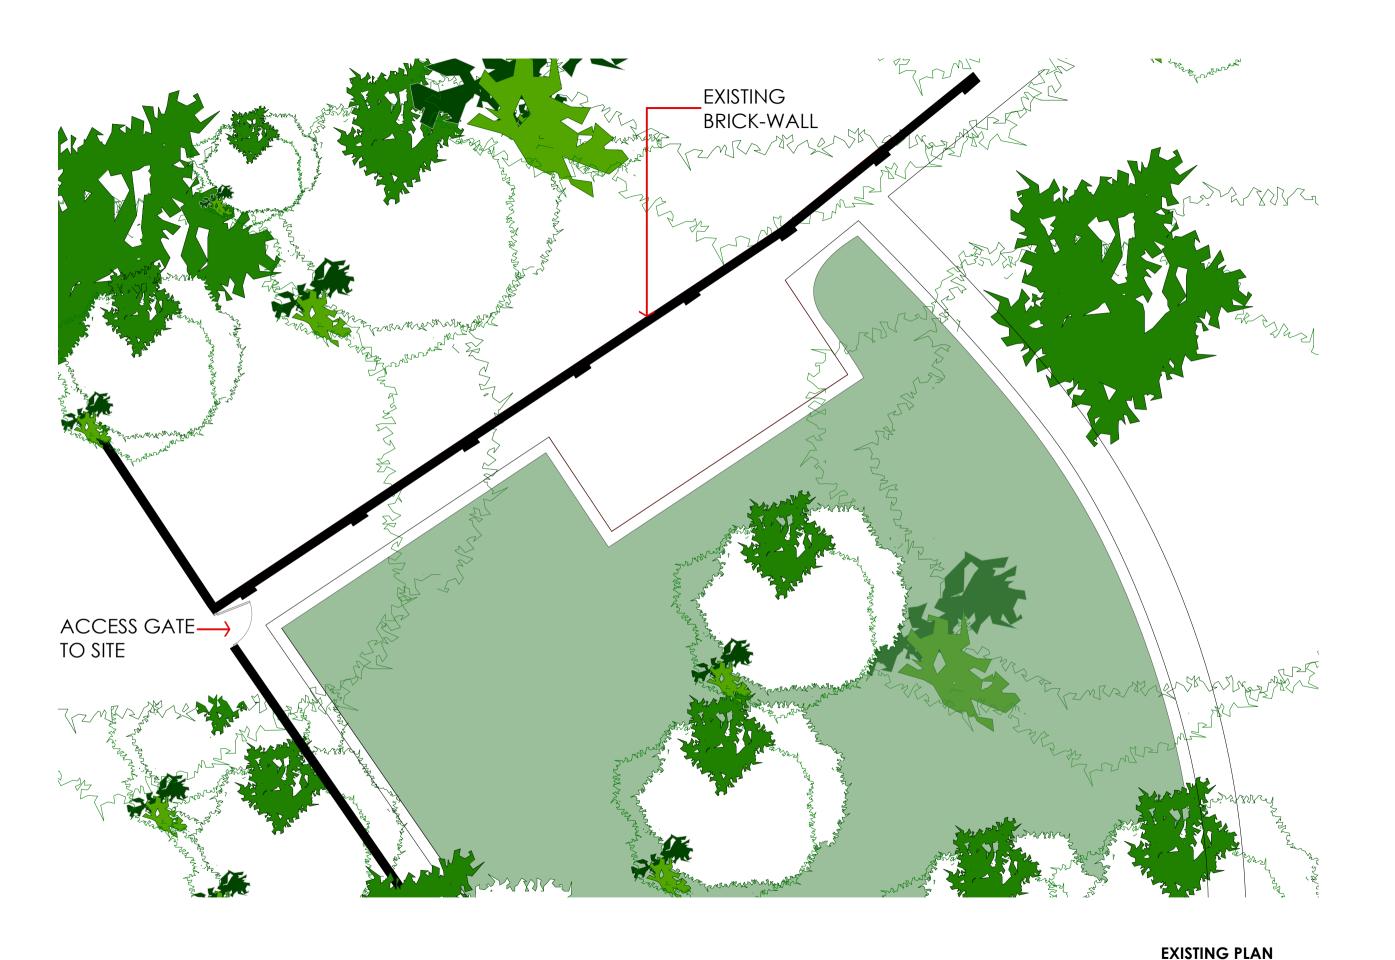

## **Existing Plan**

Client:

#### Notes.

Contractors must verify all dimensions at the site before comencing any work.

No constrcution work before Local Authority consent, Planning Permission, Building Control approval and structural engineer confirmation.

All structural elements inc. joists, beams and columns to be confirmed by structural engineer.

Any discrepancies to be reported to Gridline.

All drawings are to be read in conjunction with all relevant drawings and specifications.