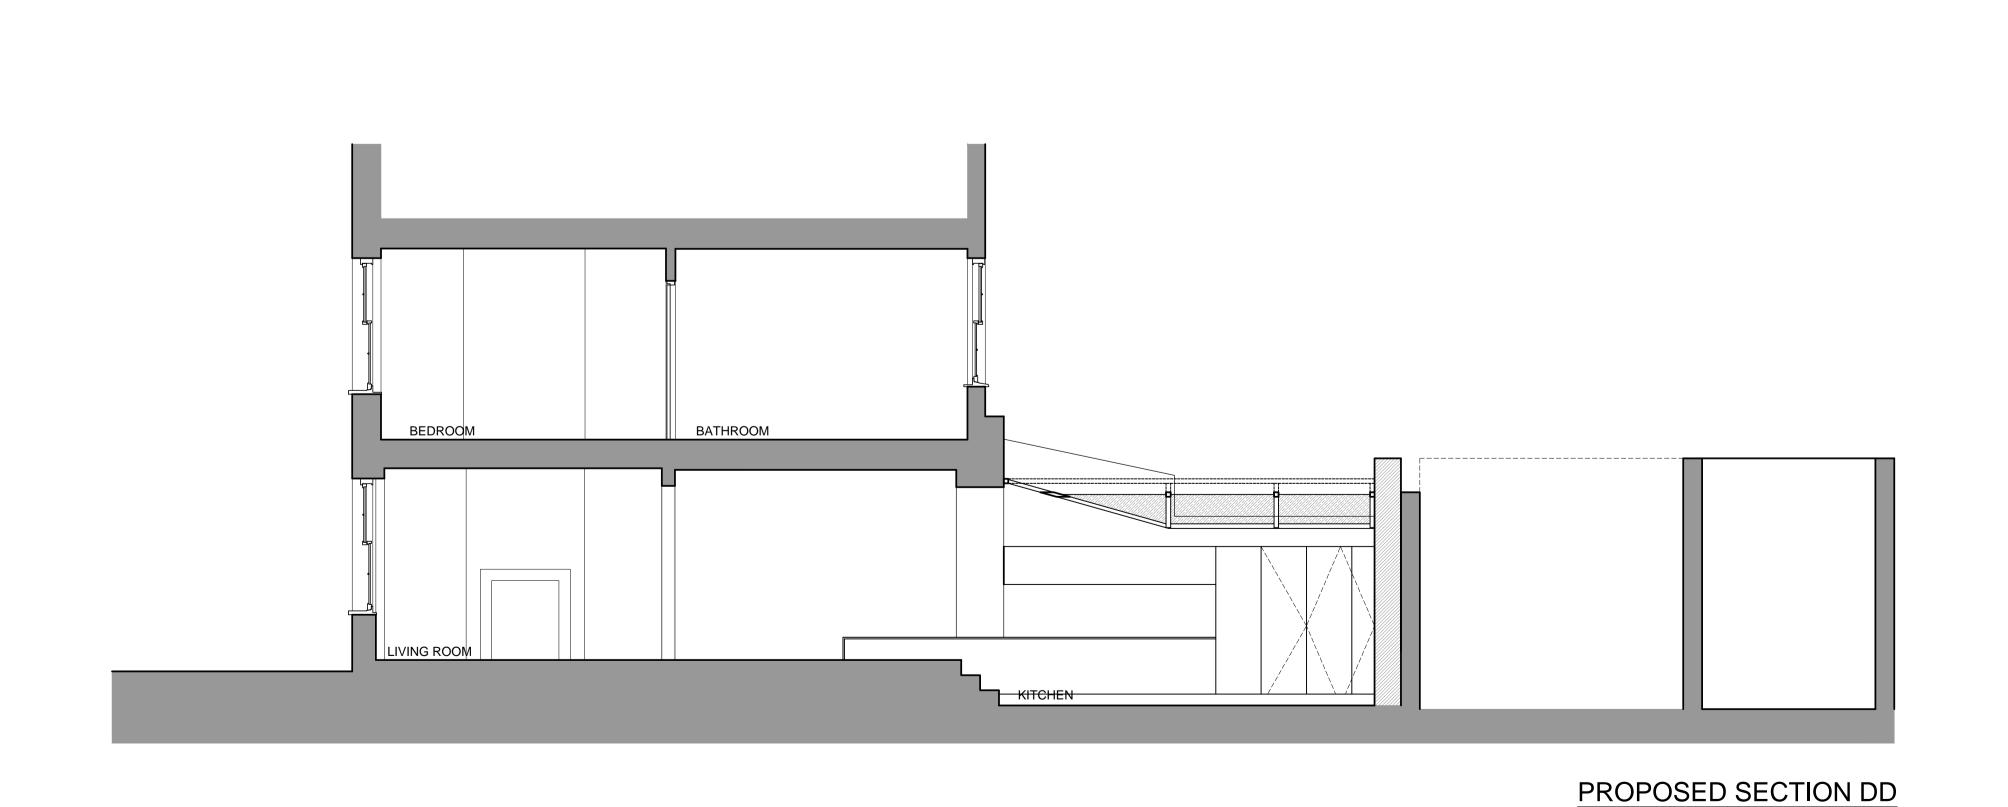

PROPOSED SECTION CC

2.5m

PROPOSED SECTION FF / REAR ELEV.

PLANNING

polyester powder coated aluminium framed folding/sliding doors

drawing Proposed Drawings Section CC, DD, EE & FF

 Rev
 Date
 Info

 A
 19.08.16
 Alterations following discussions with client

 B
 16.11.16
 More elevation detail added; section FF shown