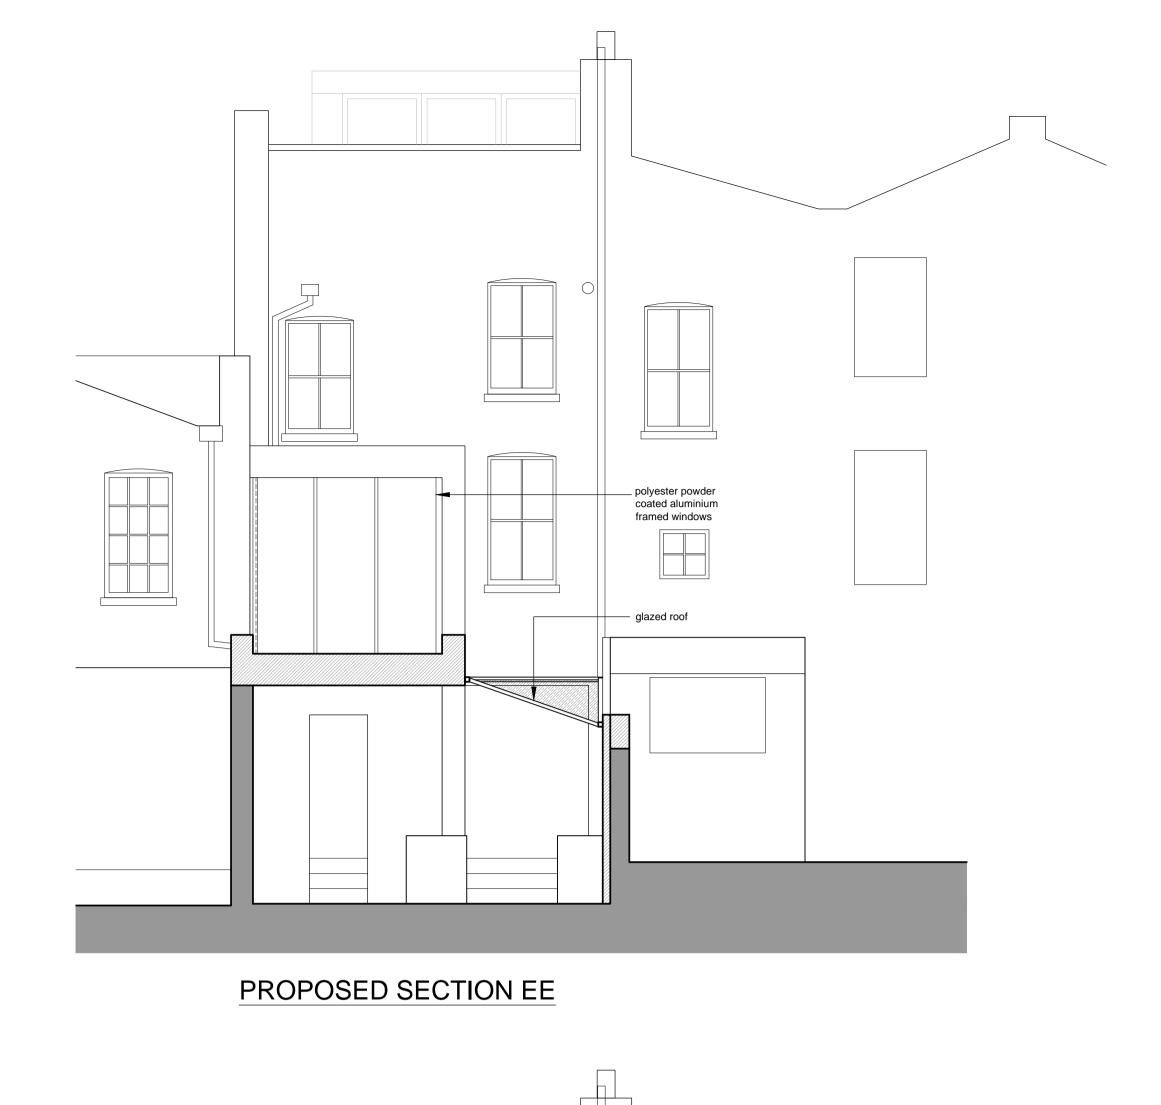

PROPOSED SECTION CC

2.5m

PROPOSED SECTION FF / REAR ELEV.

PLANNING

polyester powder coated aluminium framed folding/sliding doors

drawing Proposed Drawings Section CC, DD, EE & FF

 Rev
 Date
 Info

 A
 19.08.16
 Alterations following discussions with client

 B
 16.11.16
 More elevation detail added; section FF shown