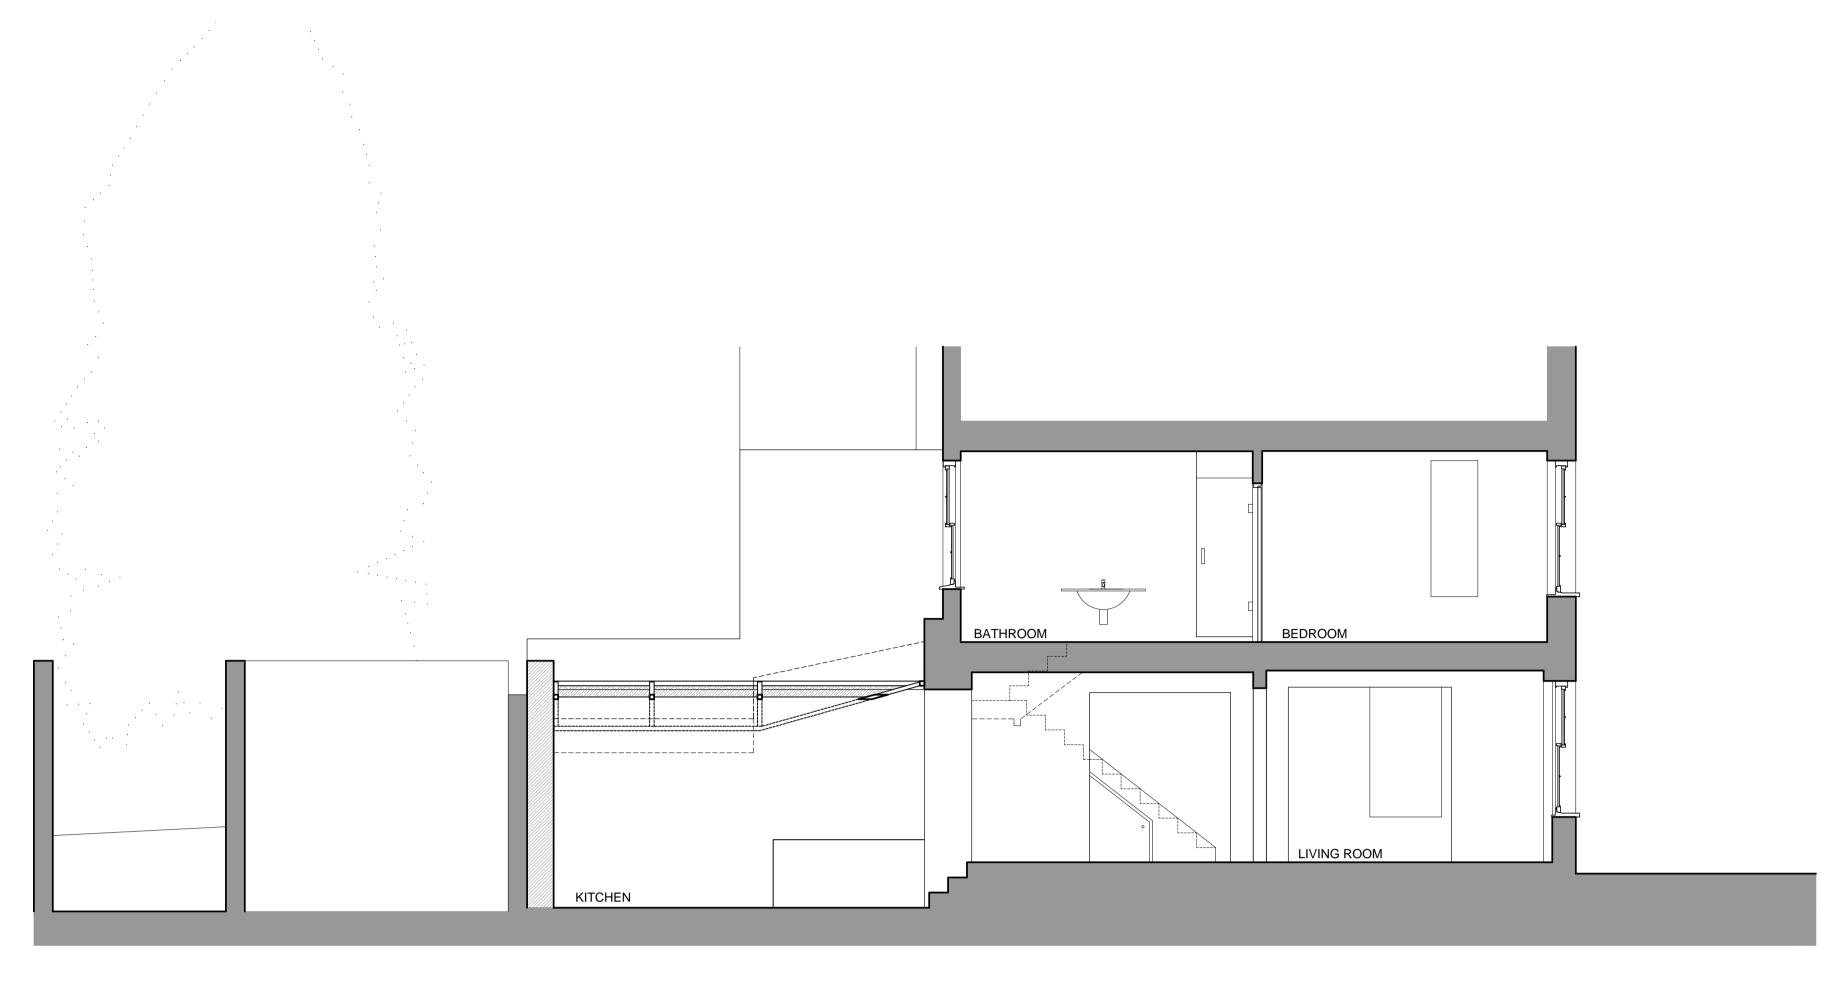

PROPOSED SECTION CC

2.5m

PROPOSED SECTION FF / REAR ELEV.

PLANNING

polyester powder coated aluminium framed folding/sliding doors

drawing Proposed Drawings Section CC, DD, EE & FF

 Rev
 Date
 Info

 A
 19.08.16
 Alterations following discussions with client

 B
 16.11.16
 More elevation detail added; section FF shown