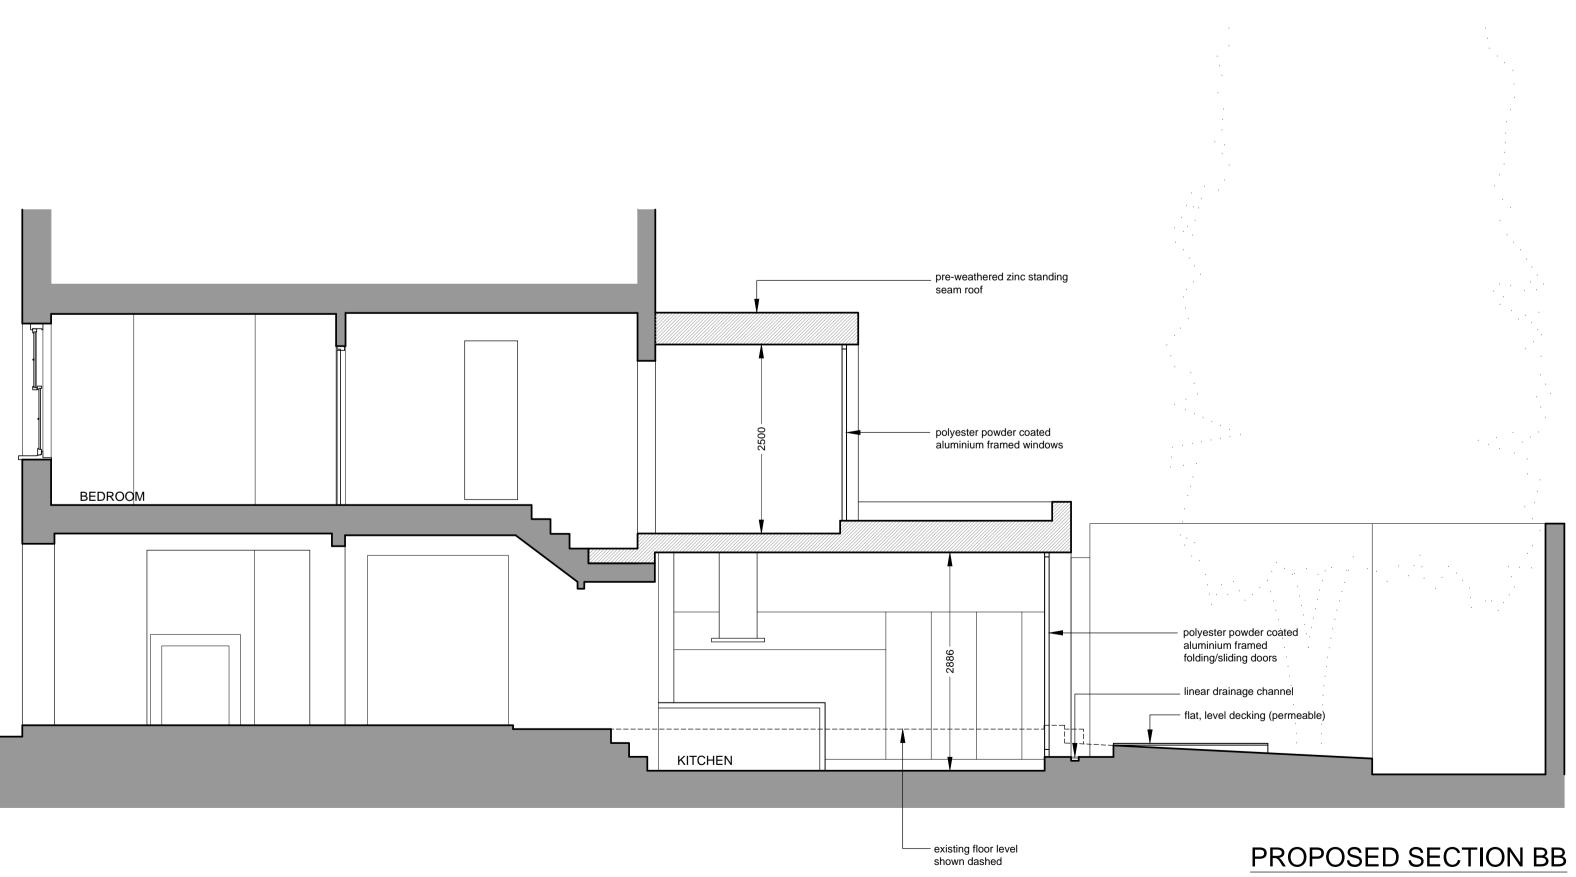

existing floor level — shown dashed

\_\_\_\_

## PROPOSED SECTION AA

\_\_\_\_\_

2.5m

scale 1:5

NOTES: Refer to Engineers data for structural work. Use figured dimensions. Do not scale from drawing. Check all dimensions on site. Report any discrepancies to the Architects. Refer to title block for original printed paper size.

## PLANNING

| 1 Bermondsey Exchange<br>179-181 Bermondsey Street<br>London SE1 3UW<br>020 7407 3336<br>www.formstudio.co.uk |       | client  | David Loewi                                 |       | drawing |   | Proposed Drawings<br>Section AA & BB |        |  |
|---------------------------------------------------------------------------------------------------------------|-------|---------|---------------------------------------------|-------|---------|---|--------------------------------------|--------|--|
|                                                                                                               |       | project | 5 Back Lane<br>Hampstead<br>NW3 1HL, London |       |         |   |                                      |        |  |
| drawn MC/VJ                                                                                                   | check | date    | 29/07/16                                    | scale | 1:50@A1 | r | no. 882-005                          | rev. B |  |