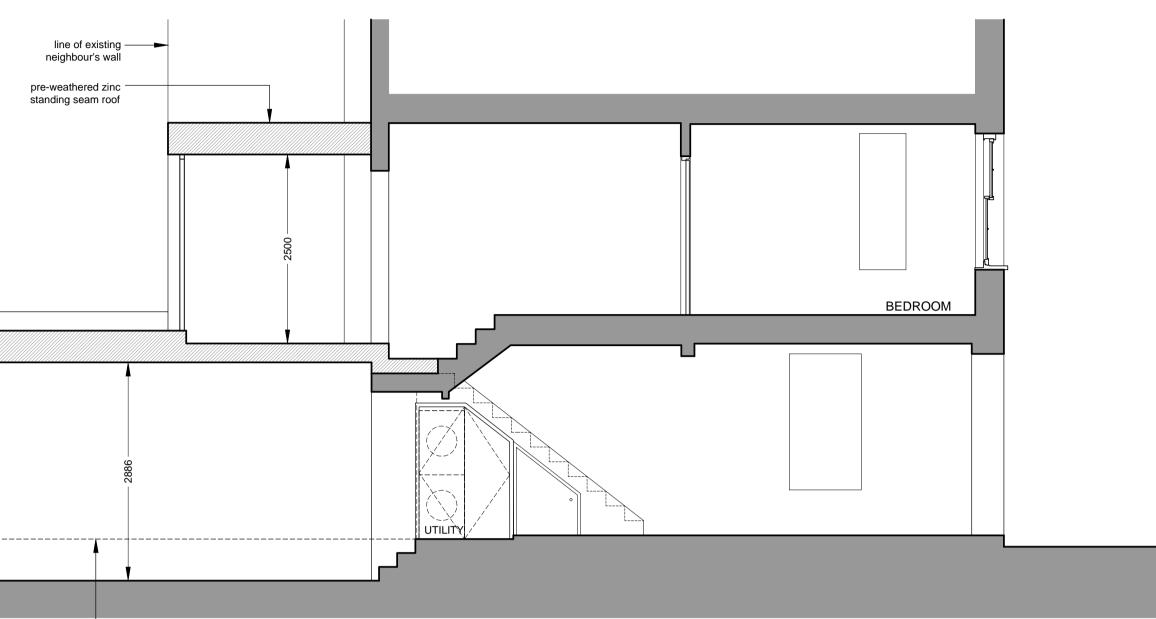

## PROPOSED SECTION AA

\_\_\_\_\_

2.5m

scale 1:5

NOTES: Refer to Engineers data for structural work. Use figured dimensions. Do not scale from drawing. Check all dimensions on site. Report any discrepancies to the Architects. Refer to title block for original printed paper size.