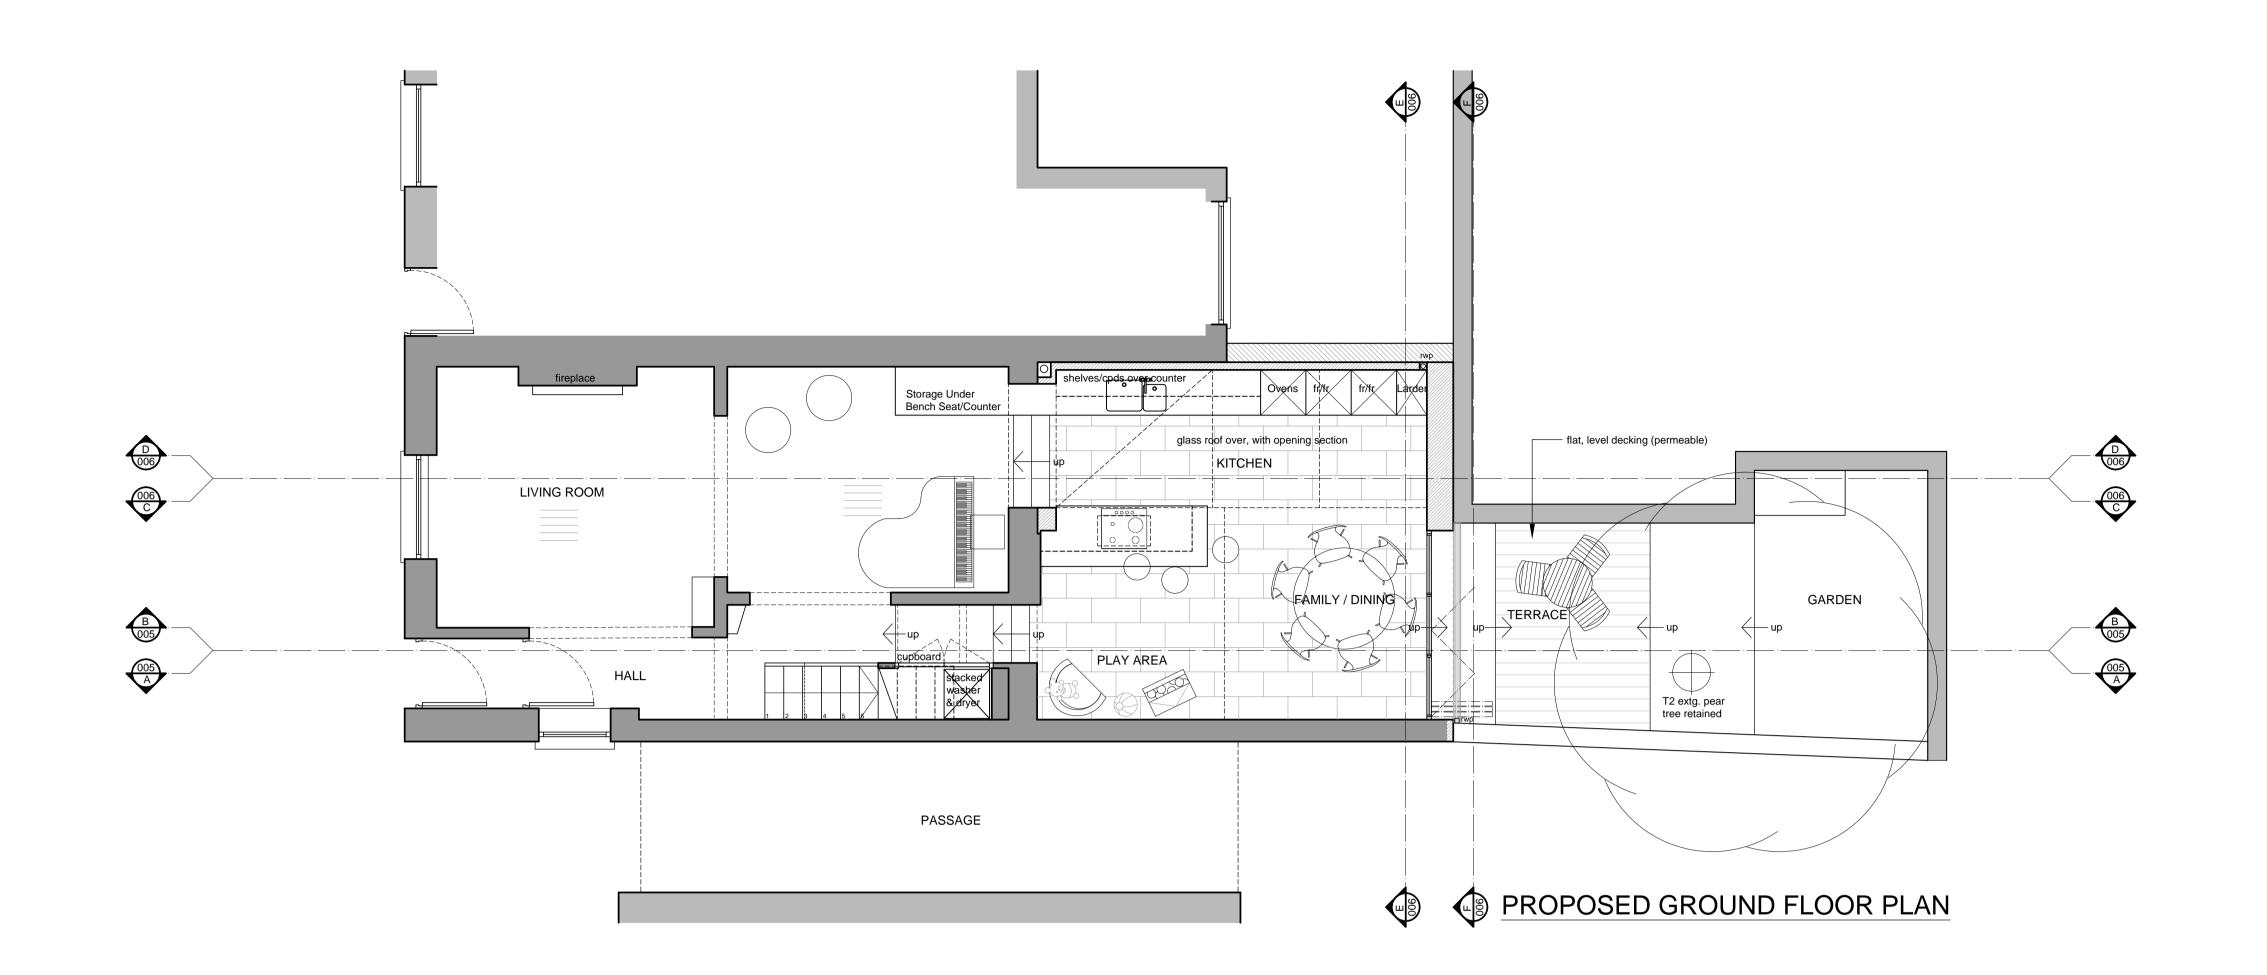

Rev Date 19.08.16 Alterations following discussions with client Section line FF added; garden steps revised Pear tree numbered

NOTES:
Refer to Engineers data for structural work.
Use figured dimensions. Do not scale from drawing.
Check all dimensions on site.
Report any discrepancies to the Architects.
Refer to title block for original printed paper size.