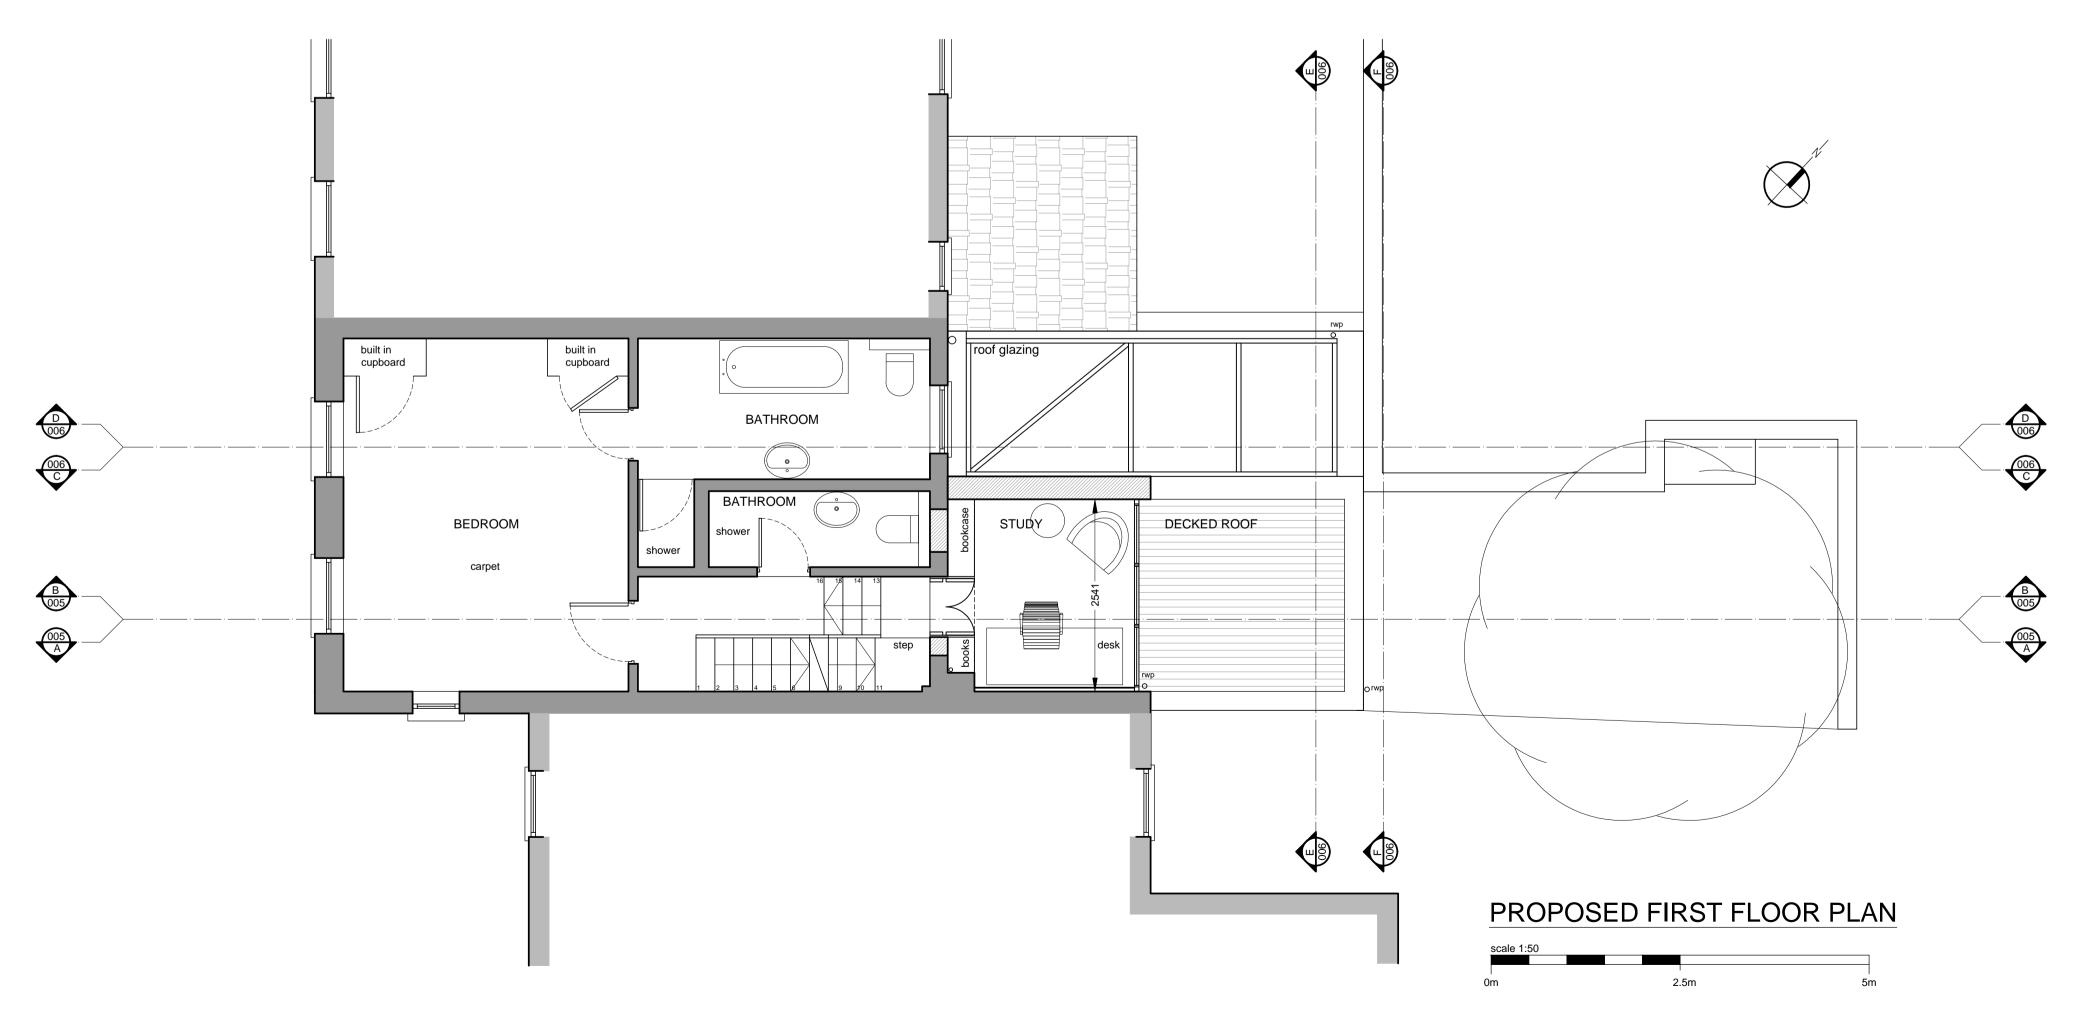

Rev Date 19.08.16 Alterations following discussions with client Section line FF added; garden steps revised Pear tree numbered

NOTES:
Refer to Engineers data for structural work.
Use figured dimensions. Do not scale from drawing.
Check all dimensions on site.
Report any discrepancies to the Architects.
Refer to title block for original printed paper size.