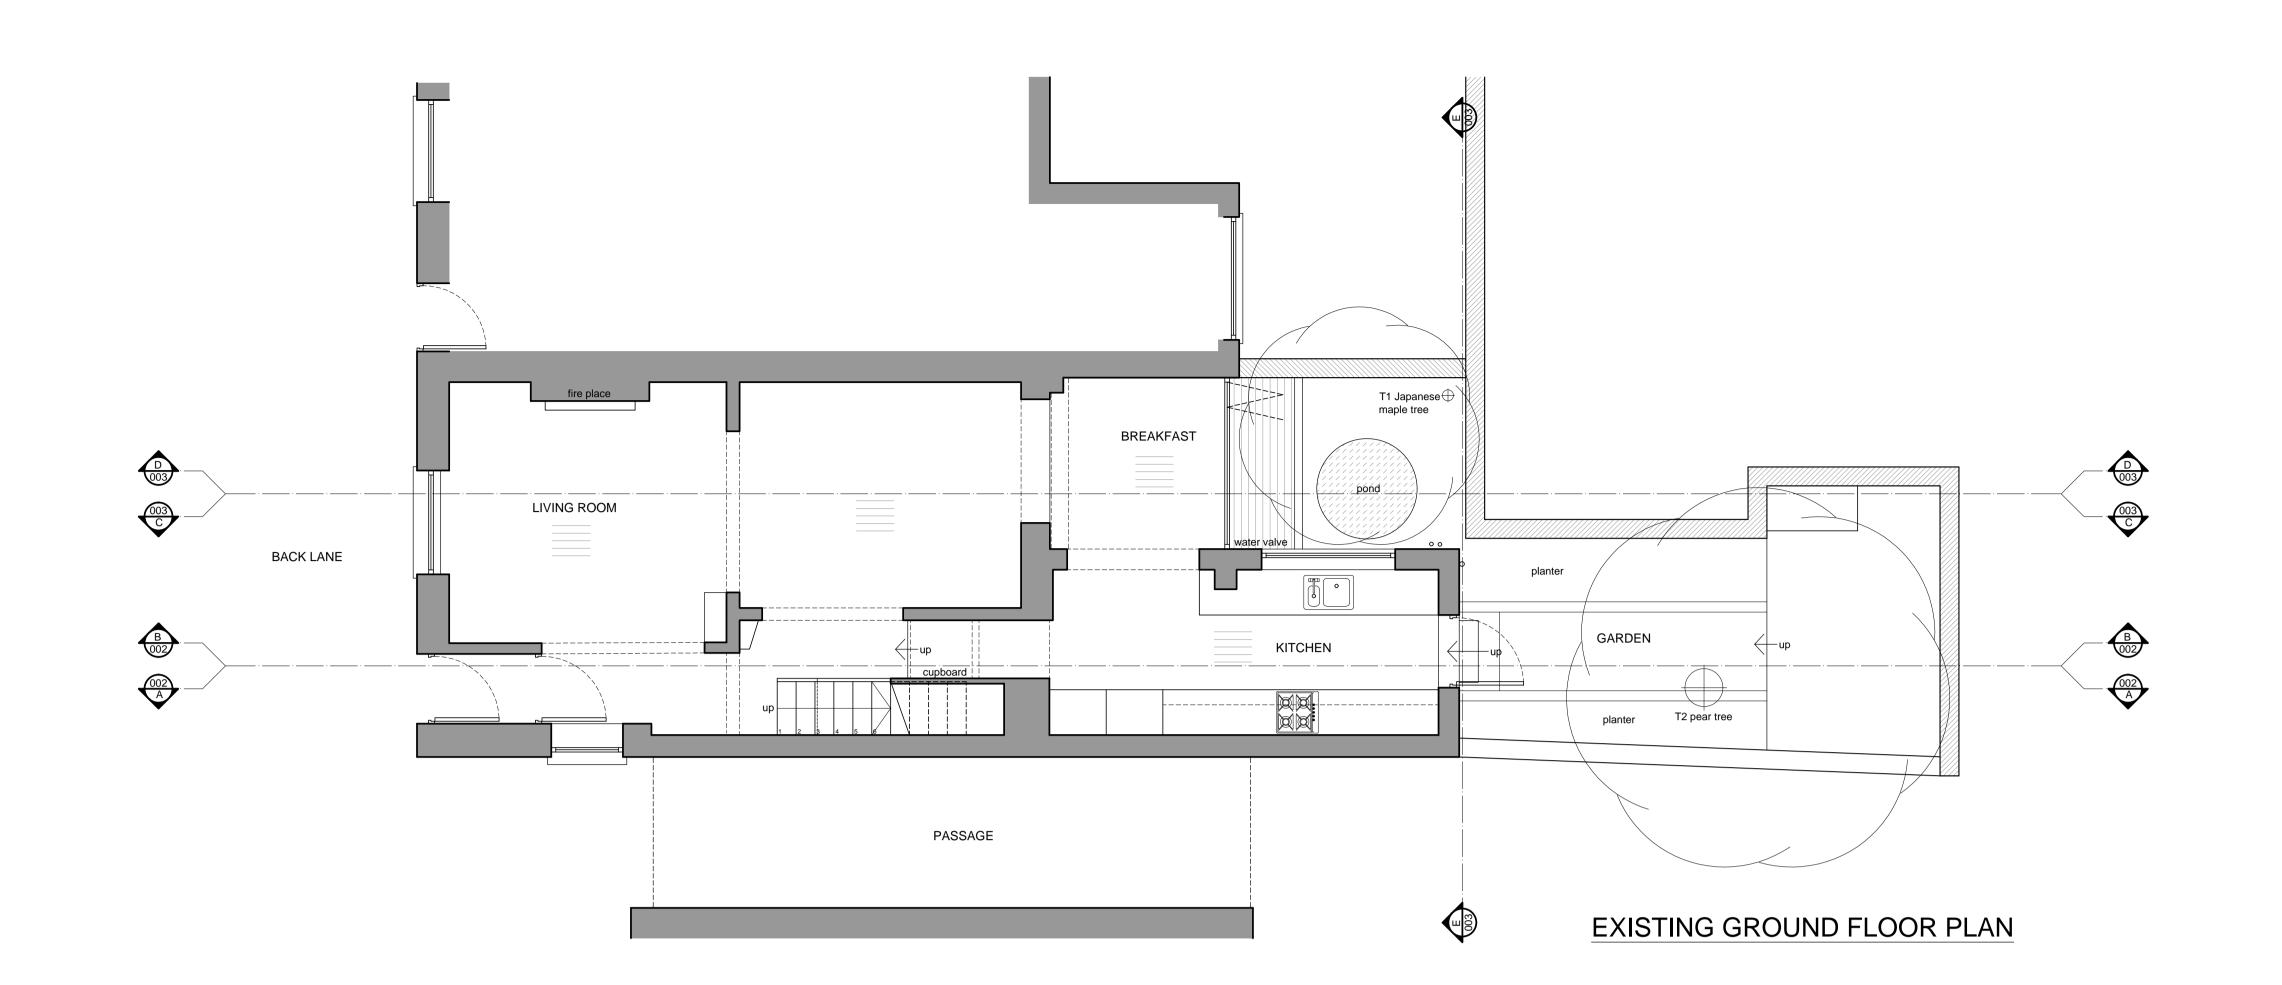

client David Loewi drawing Survey Drawings:
Ground & First Floor Plans

5 Back Lane
Hampstead
NW3 1HL, London

date 29/07/16 scale 1:50@A1 no. 882-001 rev. A

PLANNING