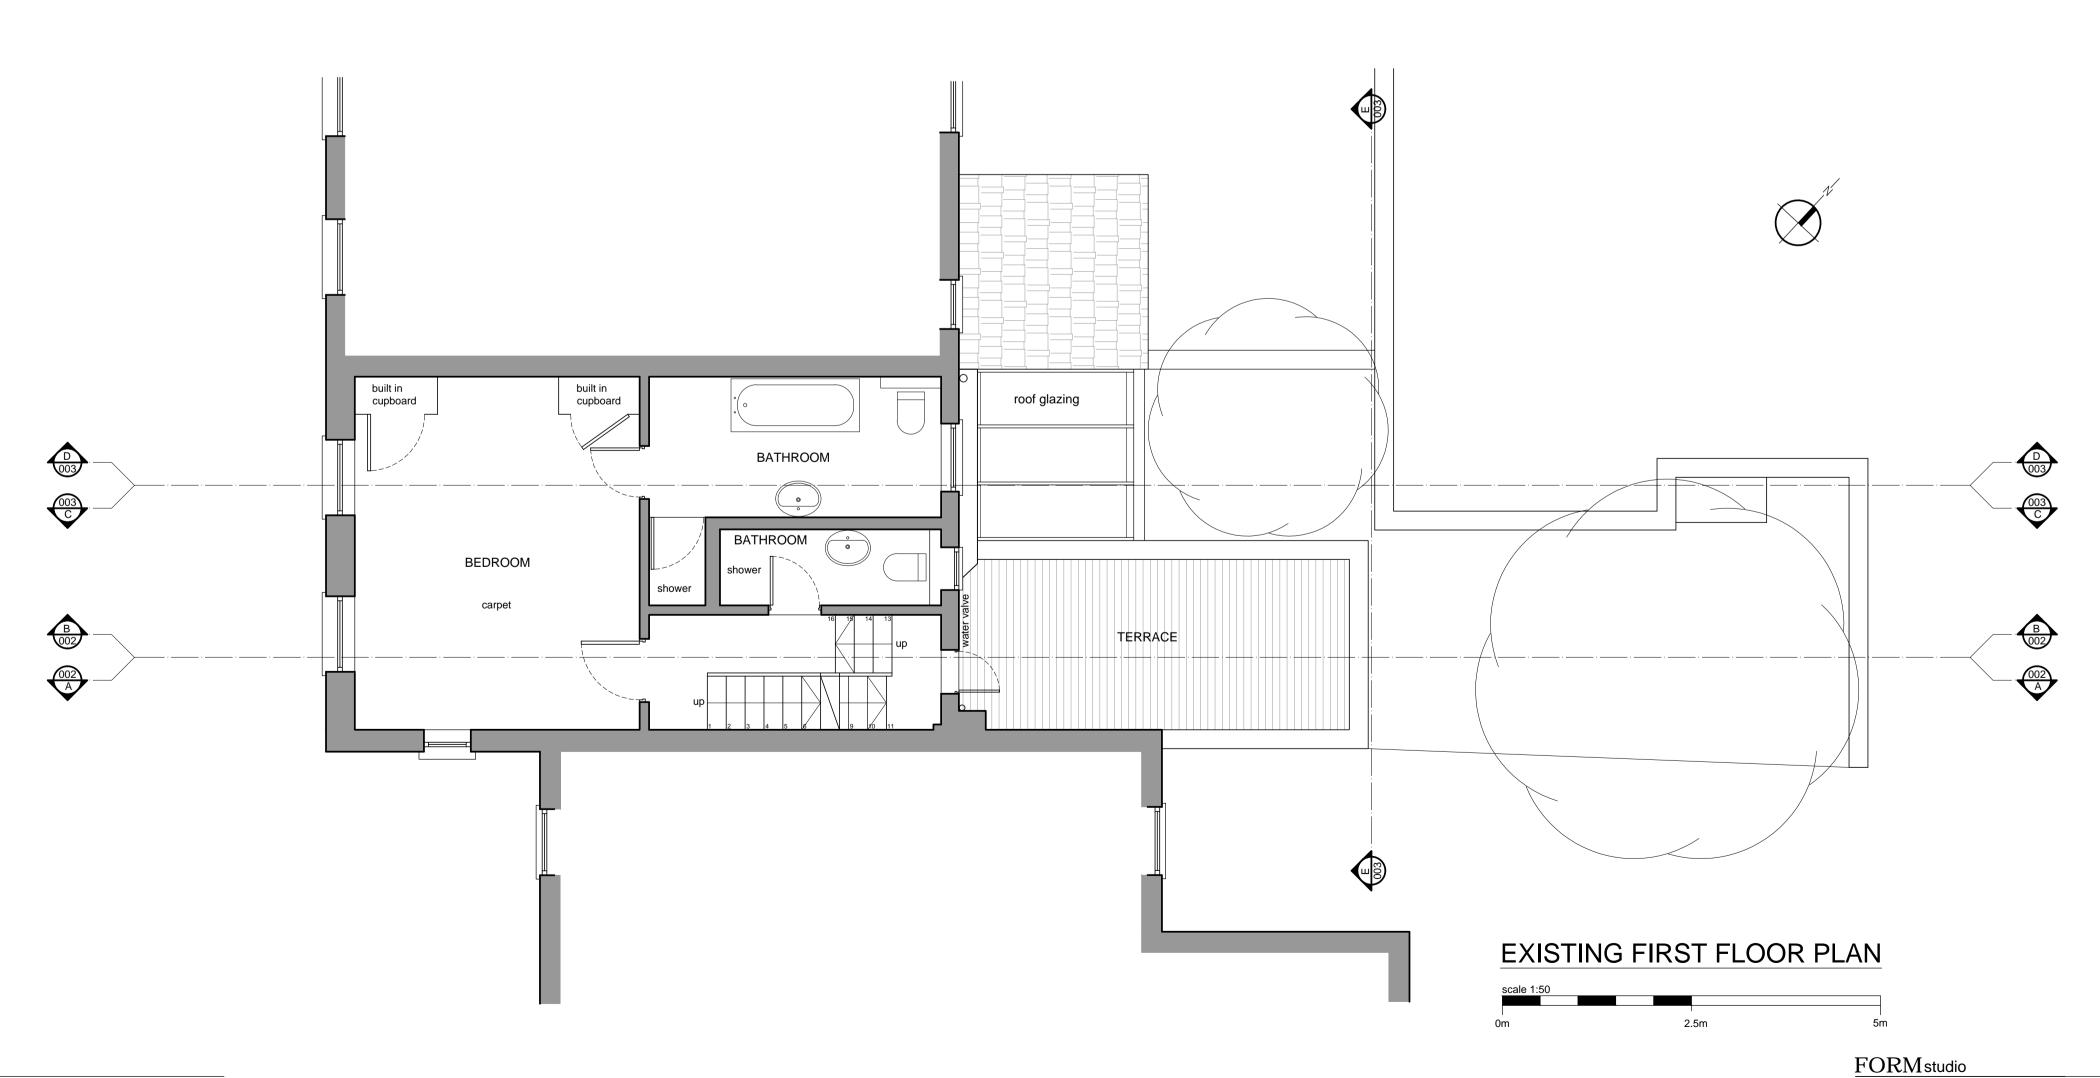

client David Loewi drawing Survey Drawings:
Ground & First Floor Plans

5 Back Lane
Hampstead
NW3 1HL, London

date 29/07/16 scale 1:50@A1 no. 882-001 rev. A

PLANNING